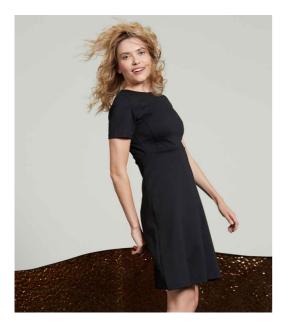

# 03171 NEOBLU

NEOBLU Ladies Camille Milano Dress

| Sizes:  |
|---------|
| Materia |
| Weight: |

36 - 46 I: 74% polyester/23% viscose/3% elastane. 280 gsm

## Features

- Lightweight Milano knit fabric.
- A-line cut.
- Round neckline.
- Short sleeves.
- Concealed rear zip.
- Unbranded size label.

| Deep Black | Night Blue |
|------------|------------|