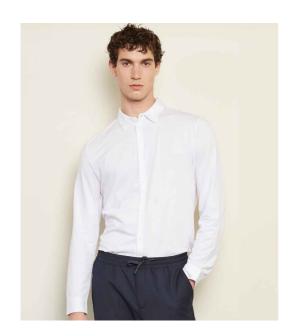

## **03198 NEOBLU**

NEOBLU Balthazar Jersey Long Sleeve Shirt

Sizes: S - 4XL

Material: 100% mercerised cotton.

Weight: 145 gsm

## **Features**

- Italian spread collar.
- Self colour buttons.
- Back yoke.

- Two button adjustable cuffs with button on cuff gauntlet.
- · Curved hem.
- Unbranded size label.

| <b>A</b>   |             |           |            |
|------------|-------------|-----------|------------|
| Deep Black | Optic White | Soft Blue | Night Blue |