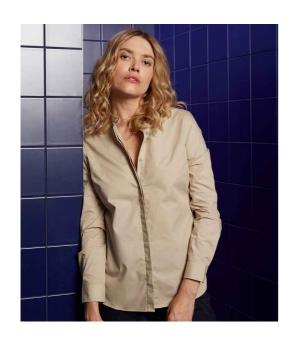

## **03787 NEOBLU**

NEOBLU Ladies Bart Mao Collar Long Sleeve Poplin Shirt

Sizes: S - 3XL

Material: 60% organic cotton/40% recycled polyester.

Weight: 120 gsm

## **Features**

- · Mandarin collar.
- Concealed self colour button placket.
- Back yoke.

- Two button adjustable cuffs with button on cuff gauntlet.
- · Curved hem.
- Unbranded size label.

| Ŵ          |             |       |           |
|------------|-------------|-------|-----------|
| Deep Black | Optic White | Beige | Soft Blue |