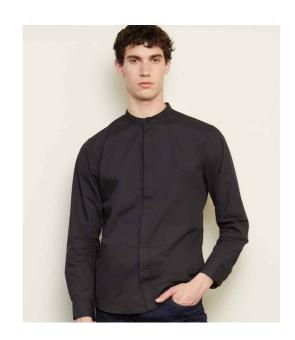

## **03792 NEOBLU**

NEOBLU Bart Mao Collar Long Sleeve Poplin Shirt

Sizes: S - 5XL

Material: 60% organic cotton/40% recycled polyester.

Weight: 120 gsm

## **Features**

- Special order items are strictly non-returnable. Lead times vary.
- Mandarin collar.
- Concealed self colour button placket.
- Back yoke.

- Two button adjustable cuffs with button on cuff gauntlet.
- Curved hem.
- Unbranded size label.