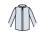

## **03792 NEOBLU**

NEOBLU Bart Mao Collar Long Sleeve Poplin Shirt

Sizes: S - 5XL

Material: 60% organic cotton/40% recycled polyester.

Weight: 120 gsm

## **Features**

- Special order items are strictly non-returnable. Lead times vary.
- Mandarin collar.
- Concealed self colour button placket.
- Back yoke.

- Two button adjustable cuffs with button on cuff gauntlet.
- Curved hem.
- Unbranded size label.