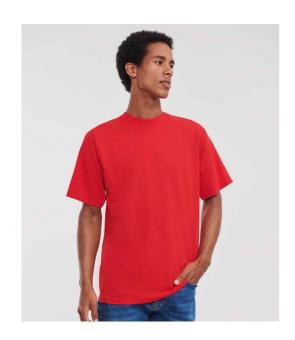

## 180M Russell

Russell Classic Ringspun T-Shirt

Sizes: XS - 4XL

Material: 100% ringspun cotton.\*
Weight: White 175 gsm, Cols 180 gsm

## **Features**

• Front cover seaming on collar.

Tubular body.

• 1x1 ribbed knit collar.

• Twin needle stitching.

• Shoulder to shoulder taping.

 Slight flecks are a natural result of the manufacturing process.