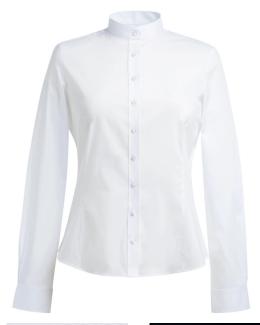

## AMELIA BLOUSE / SEMI-FITTED - 2403

#### **DESCRIPTION**

Grandad collar, semi-fitted, long sleeve, single cuff, princess seams.

**COMMODITY CODE: 6206400000** 

#### Available in 3 fabric colours:

A. White

B. Sky Blue

D. Black