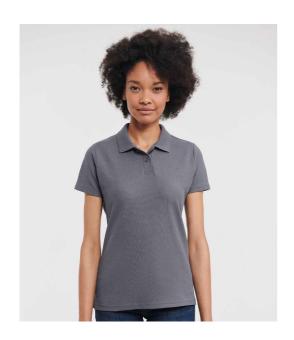

## 539F Russell

Russell Ladies Classic Poly/Cotton Piqué Polo Shirt

8 - 22 Sizes:

Material: 65% polyester/35% ringspun cotton. White 210 gsm, Cols 215 gsm Weight:

## **Features**

- Hardwearing fabric.
- Ladies fit.
- Taped neck.
- Two self colour button placket.
- · Reinforced shoulder seams.
- Side vents.
- Twin needle stitching.

White

Sky Blue

French Navy

**Bottle Green Light Oxford** 