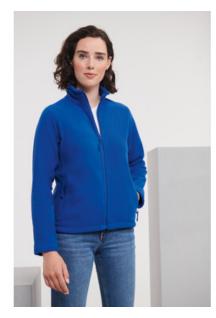

# 0R870F0 Ladies' Full Zip Outdoor Fleece

Our modern fleece fabrics are much more compact than traditional materials, but they still provide all the protection you need against wind and chill.

Black

Bright Royal

## **PRODUCT FEATURES**

Ladies

## **DESCRIPTION**

- Cadet collar
- Side pockets with inside-out zips and inner mesh lining
- Cord pulls on all zips
- Side panel construction for modern fit
- Bungee cord in hem