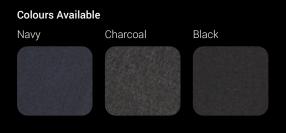

# Bexley Trousers

**Our New High-Rise Trousers Everyone Collection** 

New

A versatile workwear staple, the Bexley high rise trouser are designed for a great fit for Everyone in the Workplace. Bringing style and comfort together, making the Bexley a sure favourite in the Workplace wardrobe.



UK 4-24

UK 4-24

UK 4-24

UK 4-24

EU 32 - 52

EU 32 – 52

8% off

#### Fabric Composition

69% Recycled Polyester 29% Viscose 2% Lycra Weft Stretch

## Weight

330 Grams Per Linear Metre

### **Available Sizes**

Petite Length Regular Length Long Length Un-finished Length

#### **Colours Available**

T1005N Navy Charcoal T1005C Black T1005B

# Have a customer in mind that would love these trousers? Take advantage of our pre-launch price.



Stock Available March 2025



Pre order and get 8% off. Contact Nikki, our Sales Manager to place your order. But hurry the offer ends 14th December 2024

Nikki McKinley +44(0) 7551 621279 nikki.mckinley@stuncroft.co.uk

Alternatively, send your pre-launch order to corporatewear@stuncroft.co.uk.