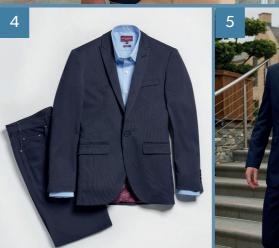

#### FM / MANAGERIAL

The management team's uniform doesn't just signal leadership; it serves as a visual representation of the company's brand and standards. By setting a high standard in appearance, management embodies the professionalism expected at every level of the establishment and reinforces an inclusive, hands-on approach to leadership.

- 1. SIGNATURE COLLECTION Suit, Jacket & Trouser / SHIRT & BLOUSE COLLECTION Premium Cotton Shirts
- 2. RAPPORT COLLECTION Jackets, Trousers & Skirt / SHIRT & BLOUSE COLLECTION Premium Cotton Shirt & Pussy Bow Blouse
- 3. OUTERWEAR COLLECTION Raincoat / ECLIPSE COLLECTION Suit / SHIRT & BLOUSE COLLECTION Premium Cotton Shirt
- 4. PERFORMANCE COLLECTION Suits, Jacket & Skirt / SHIRT & BLOUSE COLLECTION Premium Cotton Shirts
- 5. TODAY COLLECTION Dress
- 6. SHIRT & BLOUSE COLLECTION Stretch Oxford Shirts ECLIPSE COLLECTION Trouser & Skirt