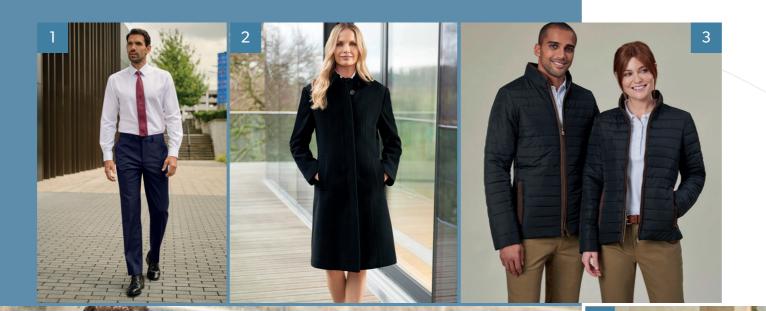

#### FM / MANAGERIAL

The management team's uniform doesn't just signal leadership; it serves as a visual representation of the company's brand and standards. By setting a high standard in appearance, management embodies the professionalism expected at every level of the establishment and reinforces an inclusive, hands-on approach to leadership.

- 1. SIGNATURE COLLECTION Suit, Jacket & Trouser / SHIRT & BLOUSE COLLECTION Premium Cotton Shirts
- 2. RAPPORT COLLECTION Jackets, Trousers & Skirt / SHIRT & BLOUSE COLLECTION Premium Cotton Shirt & Pussy Bow Blouse
- 3. OUTERWEAR COLLECTION Raincoat / ECLIPSE COLLECTION Suit / SHIRT & BLOUSE COLLECTION Premium Cotton Shirt
- 4. PERFORMANCE COLLECTION Suits, Jacket & Skirt / SHIRT & BLOUSE COLLECTION Premium Cotton Shirts
- 5. TODAY COLLECTION Dress
- 6. SHIRT & BLOUSE COLLECTION Stretch Oxford Shirts ECLIPSE COLLECTION Trouser & Skirt

A cohesive, polished appearance conveys competence and trustworthiness, reassuring clients and other building occupants that they are in capable hands. By providing team members with comfortable yet durable uniforms, organisations ensure that staff are equipped to handle a variety of tasks efficiently.