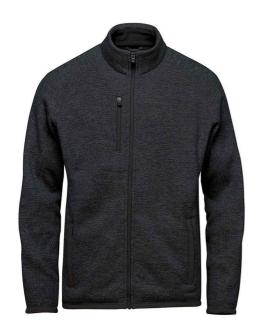

## **FHZ1 Stormtech**

Stormtech Avalante Full Zip Knitted Fleece Jacket

Sizes: S - 5XL

Material: 75% recycled polyester/25% polyester.

Weight: 320 gsm

## **Features**

- Special order items are strictly non-returnable. Lead times vary.
- Sweater knit fleece with brushed inner.
- Brushed tricot lined collar, cuffs and hem.
- Full length low profile zip.
- Raglan sleeves.

- · Right chest zip pocket.
- Two front zip pockets.
- Self colour bound cuffs and hem.
- Flatlock stitched seams.

Black Heather

Oatmeal Heather

Navy Heather

Granite Heather