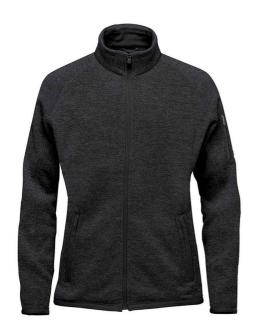

## **FHZ1W Stormtech**

Stormtech Ladies Avalante Full Zip Knitted Fleece Jacket

Sizes: S - 3XL

Material: 75% recycled polyester/25% polyester.

Weight: 320 gsm

## **Features**

- Special order items are strictly non-returnable. Lead times vary.
- Sweater knit fleece with brushed inner.
- Brushed tricot lined collar, cuffs and hem.
- Full length low profile zip.
- Raglan sleeves.

- Left sleeve zip pocket.
- Two front zip pockets.
- Self colour bound cuffs and hem.
- Flatlock stitched seams.

Granite Heather