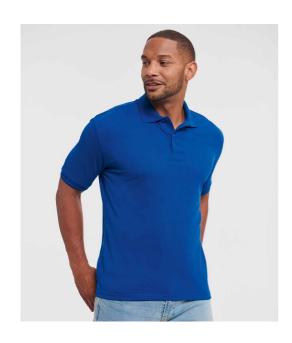

## 599M Russell

Russell Hardwearing Poly/Cotton Piqué Polo Shirt

XS - 6XL Sizes:

Material: 65% polyester/35% ringspun cotton. White 210 gsm, Cols 215 gsm Weight:

## **Features**

- Twin raised stripe detail on collar and cuffs.
- Taped neck.
- Two self colour button placket.
- Reinforced shoulder seams.
- · Cuffed sleeves.
- Side vents.
- Twin needle hem.
- Domestic wash 60°C.