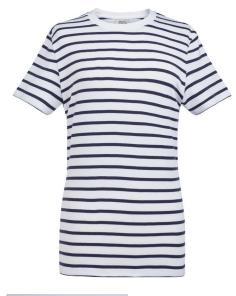

#### KATY / BRETON TOP - 2429

#### **DESCRIPTION**

Short sleeve, ribbed neckline, twin needle stitching on hem and cuff.

COMMODITY CODE: 6110201000

#### **FABRIC SPECIFICATION**

Composition: 100% Cotton Weight: 230gsm

**Stretch:** High level of stretch