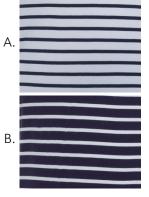

## BROOK TAVERNER

**SINCE 1912** 

# CASUALS & SEPARATES BRETON TOPS



#### KATY / BRETON TOP - 2429





#### **DESCRIPTION**

Short sleeve, ribbed neckline, twin needle stitching on hem and cuff.

COMMODITY CODE: 6110201000

#### **FABRIC SPECIFICATION**

Composition: 100% Cotton Weight: 230gsm

**Stretch:** High level of stretch

#### **SIZES**

XSM 4-6 SML 8 MED 10-12 LGE 14 XLG 16-18 2XL 20 3XL 22-24

#### **COLOURS**

Available in 2 fabric colours:

A. White/Navy

B. Navy/White

#### **WASH & AFTERCARE RECOMMENDATIONS**







Wash with similar



Cool iron over damp cloth



Reshape garments naturally



Do NOT tumble dry



Do NOT dry clean

#### **GARMENT MEASURED FLAT & FASTENED (CM)**

| Size                         | XS   | S    | М    | L    | XL   | 2XL  | 3XL  |
|------------------------------|------|------|------|------|------|------|------|
| 1/2 Bust                     | 4