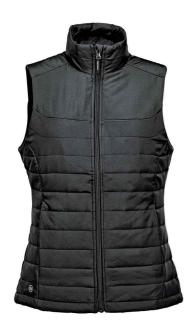

## **KXV1W Stormtech**

Stormtech Ladies Nautilus Quilted Bodywarmer

Sizes: XS - XXL

Material: Polyester pongee outer.

## **Features**

- Special order items are strictly non-returnable. Lead times vary.
- Ultra soft lining.
- High loft synthetic thermal insulation.
- PFC-free DWR showerproof finish.
- Showerproof 600mm and breathable 1000g.

- Full length zip with chin guard and inner zip guard.
- Two front zip pockets.
- Drawcord hem.
- Branding on zip pulls and right hem.
- · Access for decoration.