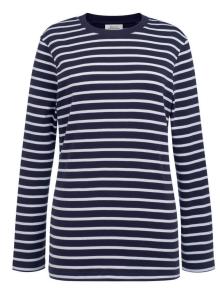

#### LUCY / BRETON TOP - 2430

DESCRIPTION Long sleeve, ribbed neckline, twin needle stitching on hem and cuff.

#### FABRIC SPECIFICATION

Composition: 100% Cotton Weight: 230gsm Stretch: High level of stretch

**SIZES** 

XSM 4-6 SML 8 MED 10 - 12LGE 14 16-18 XLG 20 2XL 3XL 22 - 24

**COLOURS** Available in 2 fabric colours: A. White/Navy B. Navy/White