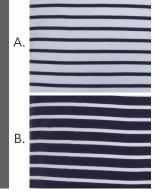

#### FABRIC SPECIFICATION

Composition: 100% Cotton Weight: 230gsm Stretch: High level of stretch

**SIZES** 

XSM 4-6 SML 8 MED 10 - 12LGE 14 16-18 XLG 20 2XL 3XL 22 - 24

**COLOURS** Available in 2 fabric colours: A. White/Navy B. Navy/White