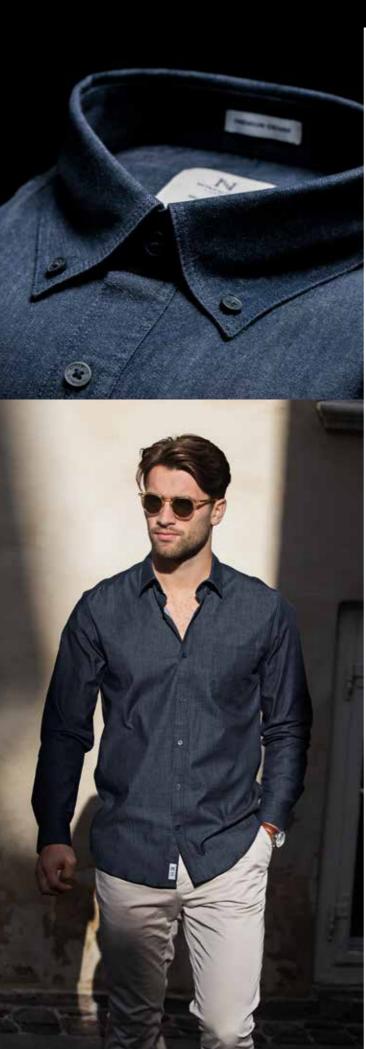

#### RAW AND STYLISH DENIM SHIRT

Torrance is our take on the classic denim shirt, which has had a comeback the last few years. We have toned down the roughness and added more elegance and style, e.g. by adding a button-down collar in the male version and shaded dark blue buttons and a feminine cut in the female version. Torrance is available in a deep beautiful indigo blue color, the fabric has a bit of stretch and the designs are either a Nimbus Slim Fit or a classic Modern Fit.

#### DESCRIPTION

Torrance is our take on the classic denim shirt, which has had a comeback the last few years. We have toned down the roughness and added more elegance and style, e.g. by adding a button-down collar in the male version and shaded dark blue buttons and a feminine cut in the female version. Torrance is available in a deep beautiful indigo blue color, the fabric has a bit of stretch and the designs are either a Nimbus Slim Fit or a classic Modern Fit.

#### EXCLUSIVE DETAILS

- > Denim Shirt
- > Button-down collar (mens version)
- > Feminine styled button fastening (ladies version)
- > Feminine cut (ladies version)
- > Modern fit (mens version) & Slim fit
- > Dark blue buttons
- > Stretch material
- > Chest pocket