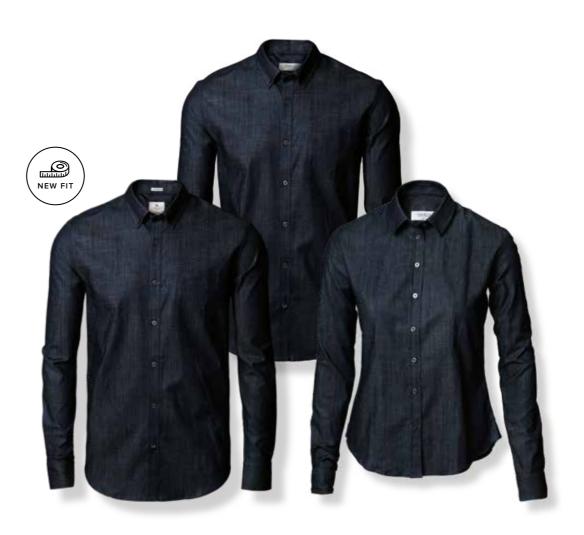

#### RAW AND STYLISH DENIM SHIRT

Torrance is our take on the classic denim shirt, which has had a comeback the last few years. We have toned down the roughness and added more elegance and style, e.g. by adding a button-down collar in the male version and shaded dark blue buttons and a feminine cut in the female version. Torrance is available in a deep beautiful indigo blue color, the fabric has a bit of stretch and the designs are either a Nimbus Slim Fit or a classic Modern Fit.

#### DESCRIPTION

Torrance is our take on the classic denim shirt, which has had a comeback the last few years. We have toned down the roughness and added more elegance and style, e.g. by adding a button-down collar in the male version and shaded dark blue buttons and a feminine cut in the female version. Torrance is available in a deep beautiful indigo blue color, the fabric has a bit of stretch and the designs are either a Nimbus Slim Fit or a classic Modern Fit.

#### EXCLUSIVE DETAILS

- > Denim Shirt
- > Button-down collar (mens version)
- > Feminine styled button fastening (ladies version)
- > Feminine cut (ladies version)
- > Modern fit (mens version) & Slim fit
- > Dark blue buttons
- > Stretch material
- > Chest pocket