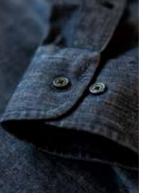

#### EXCLUSIVE DETAILS

- > Denim Shirt
- > Button-down collar (mens version)
- > Feminine styled button fastening (ladies version)
- > Feminine cut (ladies version)
- > Modern fit (mens version) & Slim fit
- > Dark blue buttons
- > Stretch material
- > Chest pocket