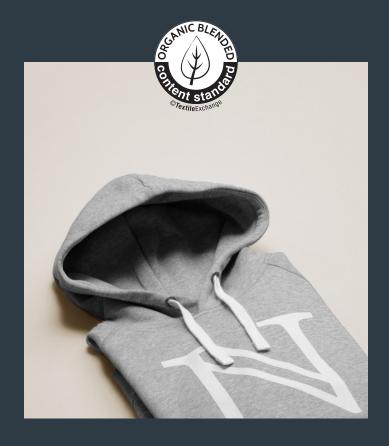

## Certified organic cotton

### **ORGANIC CONTENT STANDARD**

All products within the Williamsburg, Brownsville and Cambridge series are made from organic cotton.

However, we are currently working to improve our organic labelling, so our products comply with an even better, stricter and more comprehensive standard called OCS.

Therefore, the OCS label currently apply for some, but not all products:

**Men:** All styles and colours are already certified to the Organic Content Standard (OCS).

**Women:** Cambridge Grey Melange is already certified o the Organic Content Standard (OCS). All other colours and styles are in the process of being certified to OCS.