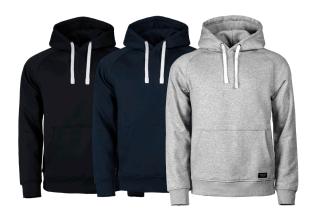

# Williamsburg & friends

WILLIAMSBURG
Full-zip, hooded, 2 front pockets

BROWNSVILLE
Hooded, kangaroo pocket

The initial success of the hooded, full-zip *Williamsburg* encouraged the extension of the cotton-rich blend to two additional designs: The hooded *Brownsville* with a kangaroo pocket, and the full-zip *Cambridge* without hood.

#### FASHIONABLE HOODED SWEAT

MEN'S COLOURS

> WOMEN'S COLOURS

This desirable modern hooded sweatshirt, in a comfy organic cotton-rich blend, is stylish enough for work and fashionable enough to wear around town. "Style" has been a key word for our design team, resulting in eyecatching parts, such as rugged drawstrings, leather details, the trendy signature neck loop and YKK zipper.

Women: Black, Navy and Grey Melange XS - 3XL. Indigo and Olive XS - 2XL

BLACK | NAVY | LIGHT GREY MELANGE