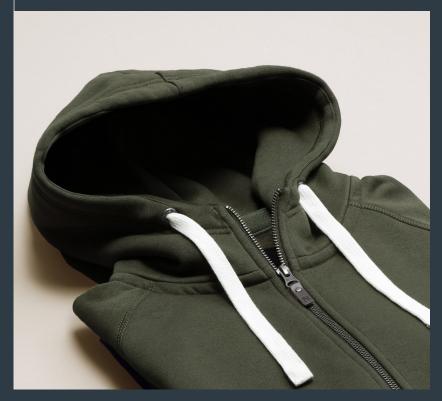

## **BROWNSVILLE**

STYLISH HOODED SWEAT

(>) MEN'S COLOURS

> WOMEN'S COLOURS

This modest yet fashionable luxury hoodie, is made in a comfy organic cotton-rich blend. The understated design with rugged drawstrings, makes it wearable at multiple occasion and the elegant detailing, such as the double layer hood, allows for pairing with more formal wear. The brushed fleecy lining and the short-shave treatment will make the luxurious feeling last forever.