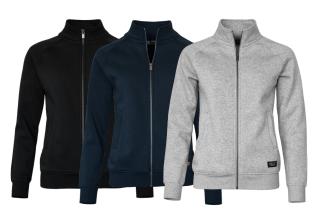

With three designs, there's a choice to suit every occasion and personal preference. Go ahead and explore the perfect blend of elegance and individuality.

**CAMBRIDGE**Full-zip, stand-up collar

BLACK | NAVY | INDIGO | OLIVE | GREY MELANGE

## **CAMBRIDGE**

#### FASHIONABLE TRAINER

MEN'S COLOURS

> WOMEN'S COLOURS

This modest yet fashionable luxury full zip is made in a comfy organic cotton-rich blend. The understated design with fashionable and elegant detailing makes it wearable at multiple occasions and allows for pairing with more formal wear. The brushed fleecy lining and the short-shave treatment will make the luxurious feeling last forever.