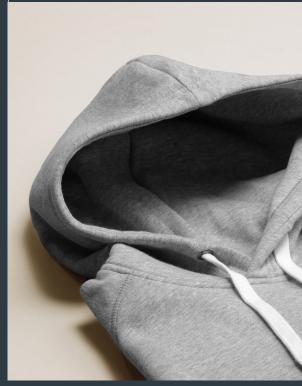

#### FASHIONABLE HOODED SWEAT

MEN'S COLOURS

> WOMEN'S COLOURS

This desirable modern hooded sweatshirt, in a comfy organic cotton-rich blend, is stylish enough for work and fashionable enough to wear around town. "Style" has been a key word for our design team, resulting in eyecatching parts, such as rugged drawstrings, leather details, the trendy signature neck loop and YKK zipper.

The brushed fleecy lining and the short-shave treatment makes the luxurious feeling last forever.

Fabric Men: 70% OCS certified organic cotton, CU1038206 (combed long staple fiber) / 30% polyester, double dyed