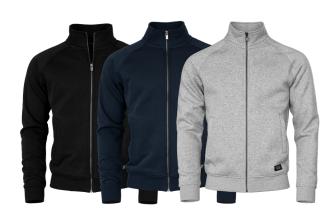

With three designs, there's a choice to suit every occasion and personal preference. Go ahead and explore the perfect blend of elegance and individuality.

**CAMBRIDGE**Full-zip, stand-up collar

BLACK | NAVY | INDIGO | OLIVE | GREY MELANGE

## **CAMBRIDGE**

#### FASHIONABLE TRAINER

MEN'S COLOURS

> WOMEN'S COLOURS

This modest yet fashionable luxury full zip is made in a comfy organic cotton-rich blend. The understated design with fashionable and elegant detailing makes it wearable at multiple occasions and allows for pairing with more formal wear. The brushed fleecy lining and the short-shave treatment will make the luxurious feeling last forever.