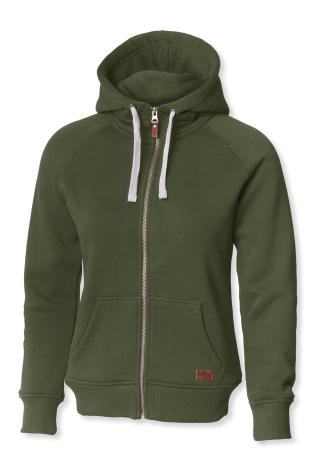

## **BROWNSVILLE**

STYLISH HOODED SWEAT

(>) MEN'S COLOURS

> WOMEN'S COLOURS

This modest yet fashionable luxury hoodie, is made in a comfy organic cotton-rich blend. The understated design with rugged drawstrings, makes it wearable at multiple occasion and the elegant detailing, such as the double layer hood, allows for pairing with more formal wear. The brushed fleecy lining and the short-shave treatment will make the luxurious feeling last forever.

Fabric Men: 70% OCS certified organic cotton, CU1038206 (combed long staple fiber) / 30% polyester, double dyed
Women: 70% kæmmet økologisk langfibret bomuld/ 30% polyester, dobbelt indfarvet

 $\begin{tabular}{lll} \bf Rib & 95\% & cotton/\ 5\% & elastane & | & Colour & Black, Navy, Grey & Melange \\ & Weight & 310 & g/m^2 & | & Size & Men: S - 4XL / Women: XS - 3XL \\ \end{tabular}$ 