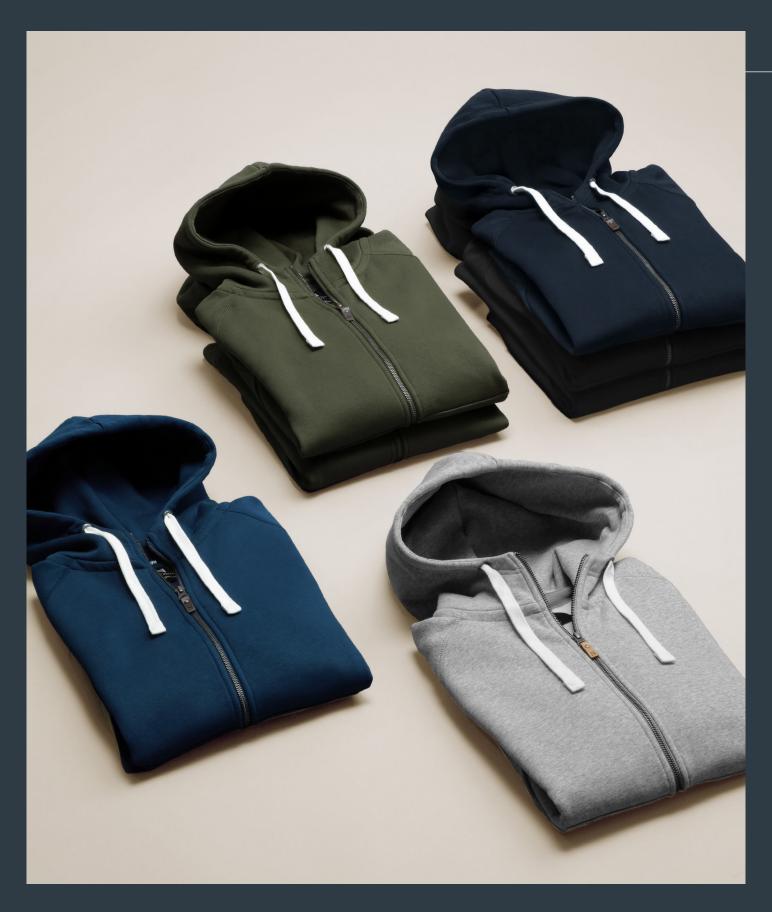

#### 3 DESIGNS - SAME LUXURY FEELING

Discover our trio of luxury sweatshirts, designed to accommodate various preferences and occasions.

All three styles feature a cozy organic cotton-rich blend, enhanced with a soft, short-shave brushed fleece lining for unparalleled comfort. This premium combination, along with sophisticated detailing, enhances the sweatshirts to a level of elegance that complements both casual and formal outfits.

The initial success of the hooded, full-zip *Williamsburg* encouraged the extension of the cotton-rich blend to two additional designs: The hooded *Brownsville* with a kangaroo pocket, and the full-zip *Cambridge* without hood.

With three designs, there's a choice to suit every occasion and personal preference. Go ahead and explore the perfect blend of elegance and individuality.

**CAMBRIDGE**Full-zip, stand-up collar

BLACK | NAVY | INDIGO | OLIVE | GREY MELANGE