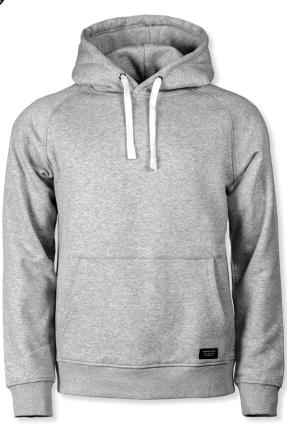

# Williamsburg & friends

WILLIAMSBURG
Full-zip, hooded, 2 front pockets

BROWNSVILLE
Hooded, kangaroo pocket

#### FASHIONABLE HOODED SWEAT

MEN'S COLOURS

> WOMEN'S COLOURS

This desirable modern hooded sweatshirt, in a comfy organic cotton-rich blend, is stylish enough for work and fashionable enough to wear around town. "Style" has been a key word for our design team, resulting in eyecatching parts, such as rugged drawstrings, leather details, the trendy signature neck loop and YKK zipper.

The brushed fleecy lining and the short-shave treatment makes the luxurious feeling last forever.

Fabric Men: 70% OCS certified organic cotton, CU1038206 (combed long staple fiber) / 30% polyester, double dyed