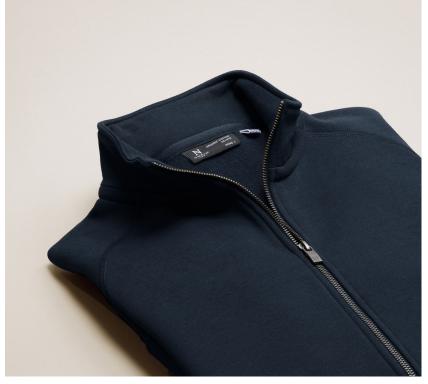

## **CAMBRIDGE**

#### FASHIONABLE TRAINER

MEN'S COLOURS

> WOMEN'S COLOURS

This modest yet fashionable luxury full zip is made in a comfy organic cotton-rich blend. The understated design with fashionable and elegant detailing makes it wearable at multiple occasions and allows for pairing with more formal wear. The brushed fleecy lining and the short-shave treatment will make the luxurious feeling last forever.

Fabric Men: 70% OCS certified organic cotton, CU1038206 (combed long staple fiber) / 30% polyester, double dyed Women: Grey Melange: 70% OCS certified organic cotton, CU1038206 (combed long staple fiber) / 30% polyester, double dyed Women: Black + Navy: 70% combed long staple fiber organic cotton/ 30% polyester, double dyed