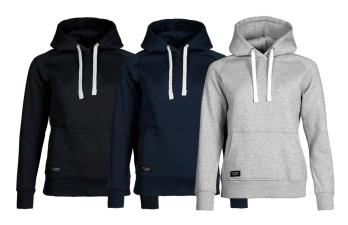

## **BROWNSVILLE**

STYLISH HOODED SWEAT

(>) MEN'S COLOURS

> WOMEN'S COLOURS

This modest yet fashionable luxury hoodie, is made in a comfy organic cotton-rich blend. The understated design with rugged drawstrings, makes it wearable at multiple occasion and the elegant detailing, such as the double layer hood, allows for pairing with more formal wear. The brushed fleecy lining and the short-shave treatment will make the luxurious feeling last forever.

BLACK | NAVY | LIGHT GREY MELANGE