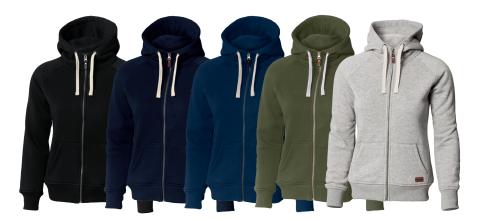

#### 3 DESIGNS - SAME LUXURY FEELING

Discover our trio of luxury sweatshirts, designed to accommodate various preferences and occasions.

All three styles feature a cozy organic cotton-rich blend, enhanced with a soft, short-shave brushed fleece lining for unparalleled comfort. This premium combination, along with sophisticated detailing, enhances the sweatshirts to a level of elegance that complements both casual and formal outfits.

With three designs, there's a choice to suit every occasion and personal preference. Go ahead and explore the perfect blend of elegance and individuality.

**CAMBRIDGE**Full-zip, stand-up collar

BLACK | NAVY | INDIGO | OLIVE | GREY MELANGE

#### FASHIONABLE HOODED SWEAT

MEN'S COLOURS

> WOMEN'S COLOURS

This desirable modern hooded sweatshirt, in a comfy organic cotton-rich blend, is stylish enough for work and fashionable enough to wear around town. "Style" has been a key word for our design team, resulting in eyecatching parts, such as rugged drawstrings, leather details, the trendy signature neck loop and YKK zipper.