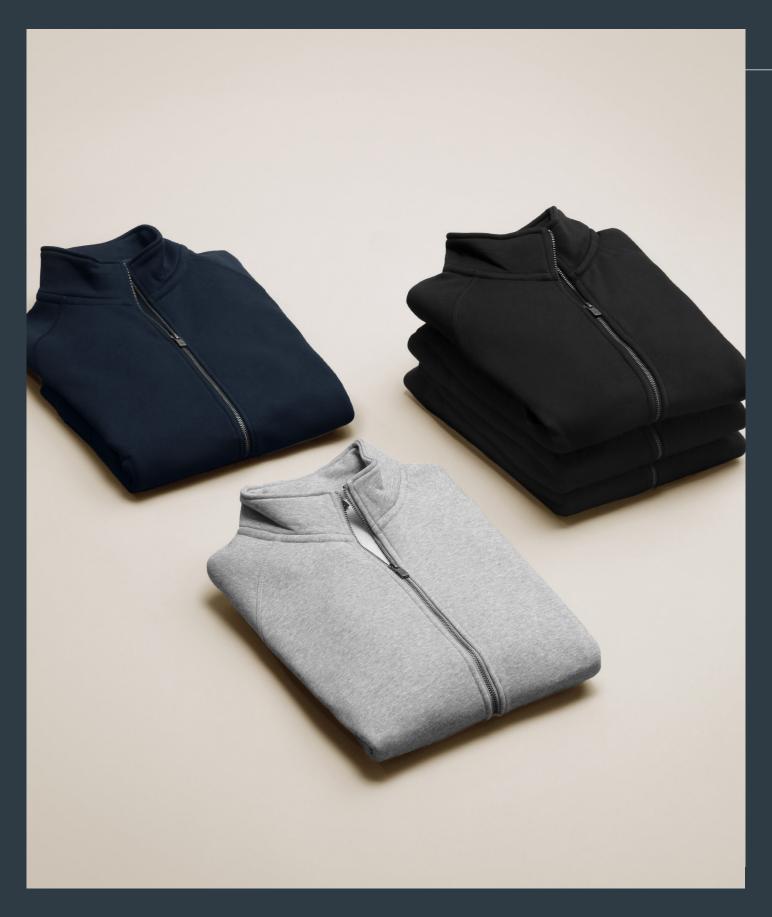

With three designs, there's a choice to suit every occasion and personal preference. Go ahead and explore the perfect blend of elegance and individuality.

**CAMBRIDGE**Full-zip, stand-up collar

BLACK | NAVY | INDIGO | OLIVE | GREY MELANGE

## **CAMBRIDGE**

#### FASHIONABLE TRAINER

MEN'S COLOURS

> WOMEN'S COLOURS

This modest yet fashionable luxury full zip is made in a comfy organic cotton-rich blend. The understated design with fashionable and elegant detailing makes it wearable at multiple occasions and allows for pairing with more formal wear. The brushed fleecy lining and the short-shave treatment will make the luxurious feeling last forever.