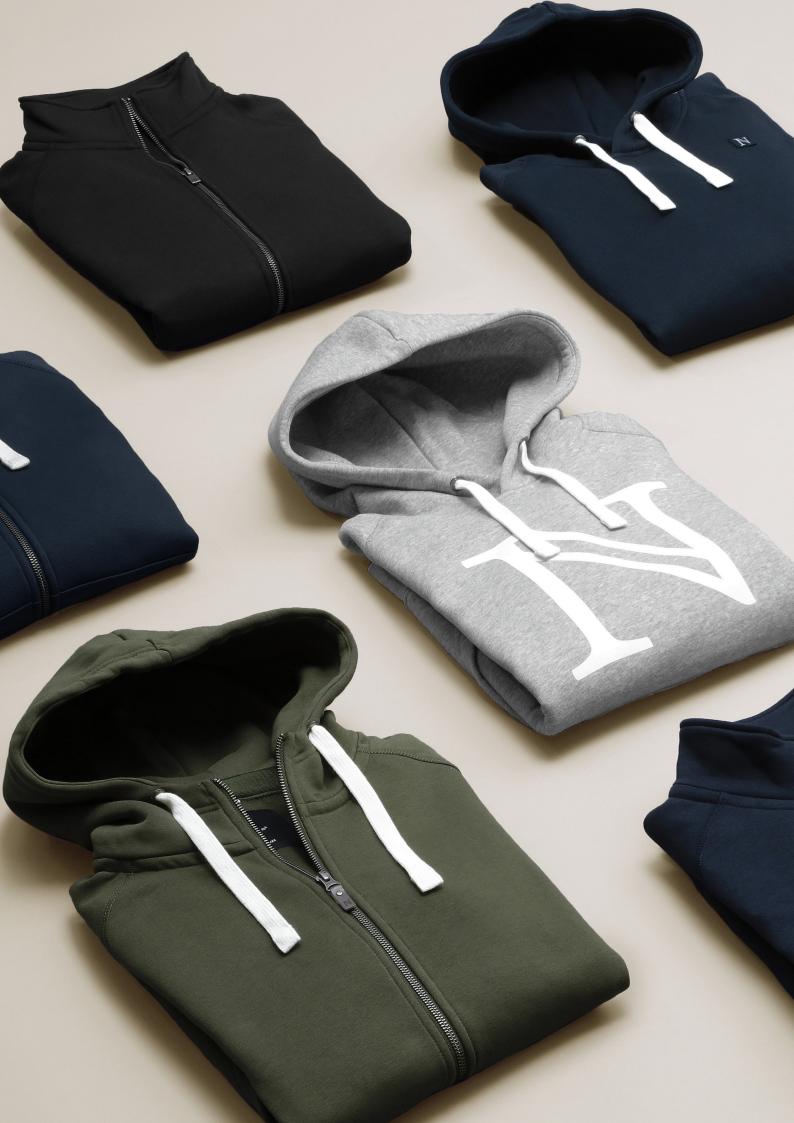

The initial success of the hooded, full-zip *Williamsburg* encouraged the extension of the cotton-rich blend to two additional designs: The hooded *Brownsville* with a kangaroo pocket, and the full-zip *Cambridge* without hood.

With three designs, there's a choice to suit every occasion and personal preference. Go ahead and explore the perfect blend of elegance and individuality.

**CAMBRIDGE**Full-zip, stand-up collar

BLACK | NAVY | INDIGO | OLIVE | GREY MELANGE