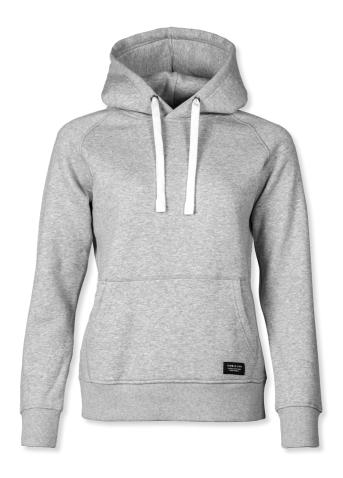

## **BROWNSVILLE**

STYLISH HOODED SWEAT

(>) MEN'S COLOURS

> WOMEN'S COLOURS

This modest yet fashionable luxury hoodie, is made in a comfy organic cotton-rich blend. The understated design with rugged drawstrings, makes it wearable at multiple occasion and the elegant detailing, such as the double layer hood, allows for pairing with more formal wear. The brushed fleecy lining and the short-shave treatment will make the luxurious feeling last forever.

Fabric Men: 70% OCS certified organic cotton, CU1038206 (combed long staple fiber) / 30% polyester, double dyed
Women: 70% kæmmet økologisk langfibret bomuld/ 30% polyester, dobbelt indfarvet

 $\begin{tabular}{lll} \bf Rib & 95\% & cotton/\ 5\% & elastane & | & Colour & Black, Navy, Grey & Melange \\ & Weight & 310 & g/m^2 & | & Size & Men: S - 4XL / Women: XS - 3XL \\ \end{tabular}$ 