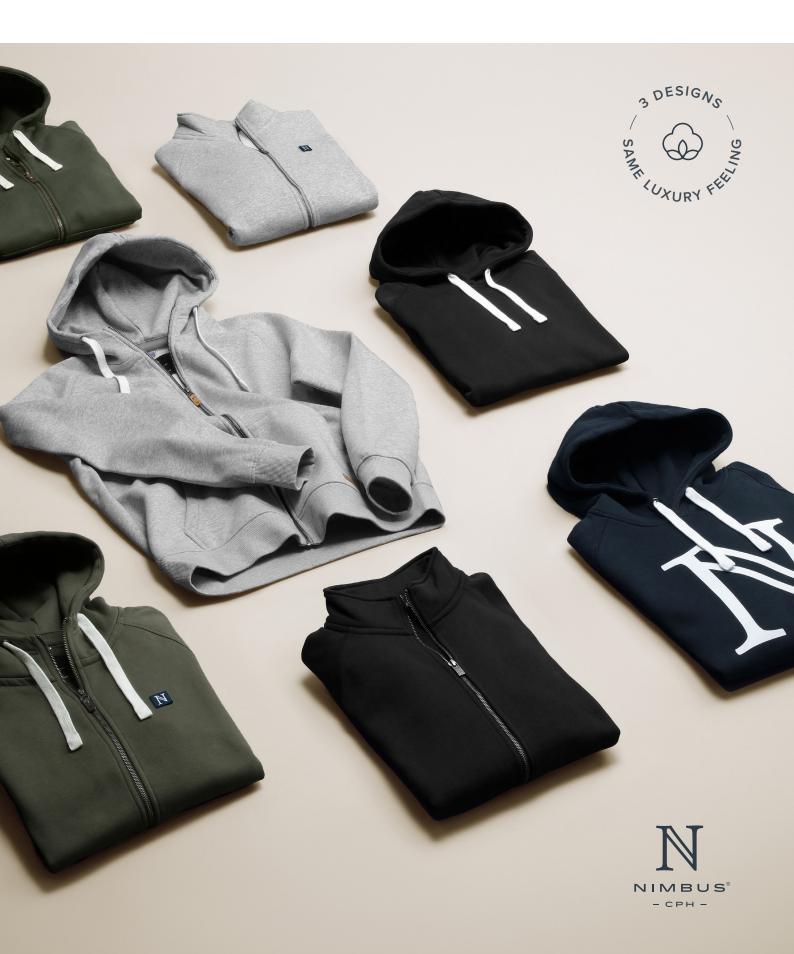

#### 3 DESIGNS - SAME LUXURY FEELING

Discover our trio of luxury sweatshirts, designed to accommodate various preferences and occasions.

All three styles feature a cozy organic cotton-rich blend, enhanced with a soft, short-shave brushed fleece lining for unparalleled comfort. This premium combination, along with sophisticated detailing, enhances the sweatshirts to a level of elegance that complements both casual and formal outfits.

The initial success of the hooded, full-zip *Williamsburg* encouraged the extension of the cotton-rich blend to two additional designs: The hooded *Brownsville* with a kangaroo pocket, and the full-zip *Cambridge* without hood.

With three designs, there's a choice to suit every occasion and personal preference. Go ahead and explore the perfect blend of elegance and individuality.

**CAMBRIDGE**Full-zip, stand-up collar

BLACK | NAVY | INDIGO | OLIVE | GREY MELANGE