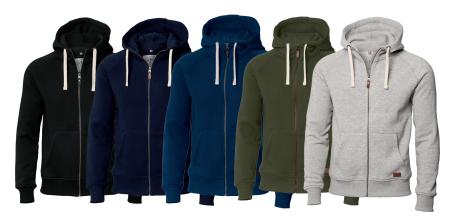

### WILLIAMSBURG

#### FASHIONABLE HOODED SWEAT

MEN'S COLOURS

> WOMEN'S COLOURS

This desirable modern hooded sweatshirt, in a comfy organic cotton-rich blend, is stylish enough for work and fashionable enough to wear around town. "Style" has been a key word for our design team, resulting in eyecatching parts, such as rugged drawstrings, leather details, the trendy signature neck loop and YKK zipper.

The brushed fleecy lining and the short-shave treatment makes the luxurious feeling last forever.

Fabric Men: 70% OCS certified organic cotton, CU1038206 (combed long staple fiber) / 30% polyester, double dyed