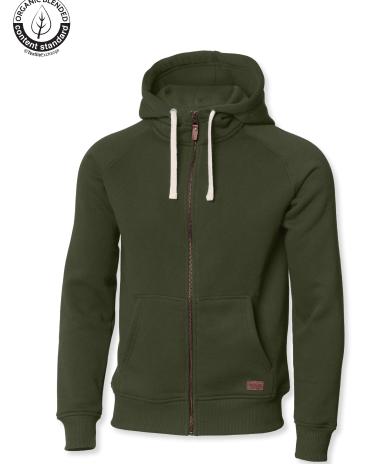

### WILLIAMSBURG

#### FASHIONABLE HOODED SWEAT

MEN'S COLOURS

> WOMEN'S COLOURS

This desirable modern hooded sweatshirt, in a comfy organic cotton-rich blend, is stylish enough for work and fashionable enough to wear around town. "Style" has been a key word for our design team, resulting in eyecatching parts, such as rugged drawstrings, leather details, the trendy signature neck loop and YKK zipper.

The brushed fleecy lining and the short-shave treatment makes the luxurious feeling last forever.

Fabric Men: 70% OCS certified organic cotton, CU1038206 (combed long staple fiber) / 30% polyester, double dyed