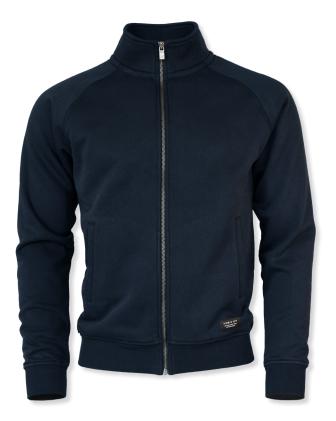

## **CAMBRIDGE**

#### FASHIONABLE TRAINER

MEN'S COLOURS

> WOMEN'S COLOURS

This modest yet fashionable luxury full zip is made in a comfy organic cotton-rich blend. The understated design with fashionable and elegant detailing makes it wearable at multiple occasions and allows for pairing with more formal wear. The brushed fleecy lining and the short-shave treatment will make the luxurious feeling last forever.

Fabric Men: 70% OCS certified organic cotton, CU1038206 (combed long staple fiber) / 30% polyester, double dyed Women: Grey Melange: 70% OCS certified organic cotton, CU1038206 (combed long staple fiber) / 30% polyester, double dyed Women: Black + Navy: 70% combed long staple fiber organic cotton/ 30% polyester, double dyed