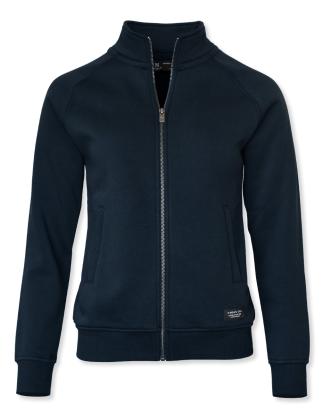

## **CAMBRIDGE**

#### FASHIONABLE TRAINER

MEN'S COLOURS

> WOMEN'S COLOURS

This modest yet fashionable luxury full zip is made in a comfy organic cotton-rich blend. The understated design with fashionable and elegant detailing makes it wearable at multiple occasions and allows for pairing with more formal wear. The brushed fleecy lining and the short-shave treatment will make the luxurious feeling last forever.

Fabric Men: 70% OCS certified organic cotton, CU1038206 (combed long staple fiber) / 30% polyester, double dyed Women: Grey Melange: 70% OCS certified organic cotton, CU1038206 (combed long staple fiber) / 30% polyester, double dyed Women: Black + Navy: 70% combed long staple fiber organic cotton/ 30% polyester, double dyed