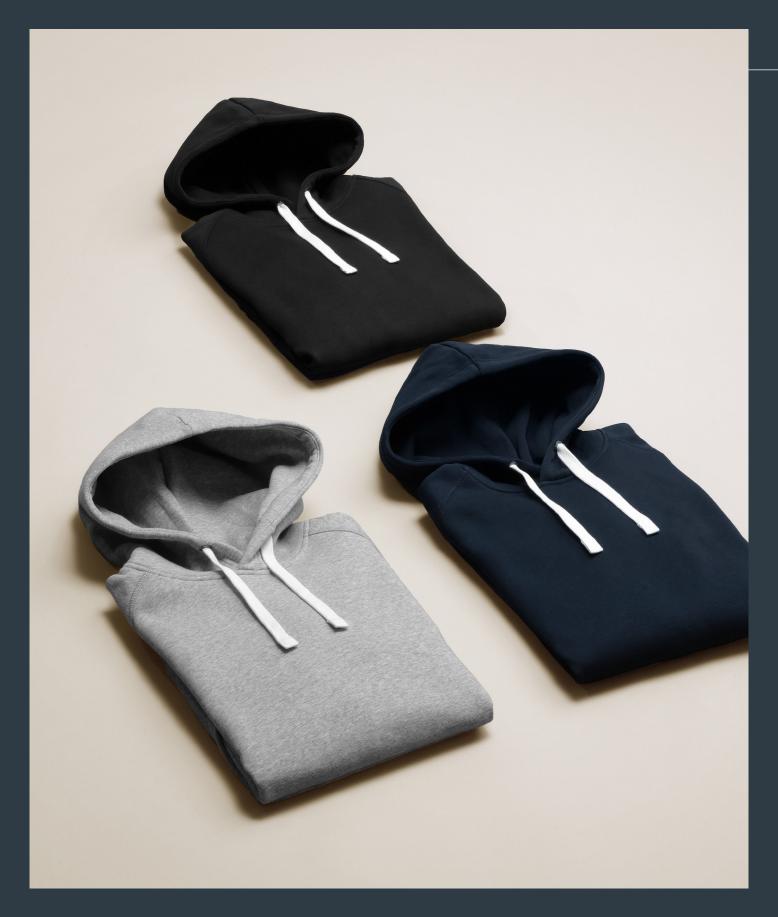

#### 3 DESIGNS - SAME LUXURY FEELING

Discover our trio of luxury sweatshirts, designed to accommodate various preferences and occasions.

All three styles feature a cozy organic cotton-rich blend, enhanced with a soft, short-shave brushed fleece lining for unparalleled comfort. This premium combination, along with sophisticated detailing, enhances the sweatshirts to a level of elegance that complements both casual and formal outfits.

With three designs, there's a choice to suit every occasion and personal preference. Go ahead and explore the perfect blend of elegance and individuality.

**CAMBRIDGE**Full-zip, stand-up collar

BLACK | NAVY | INDIGO | OLIVE | GREY MELANGE