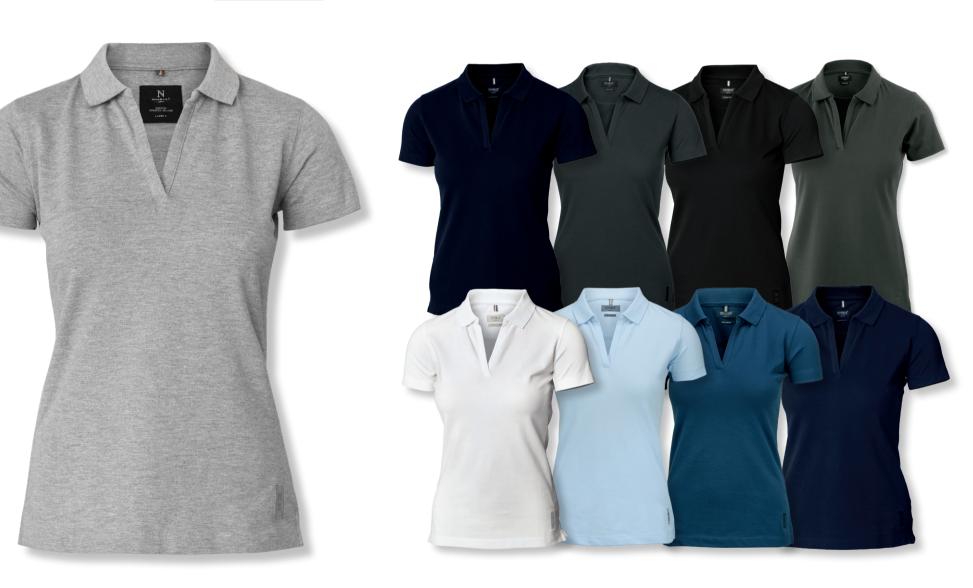

#### STRETCH DELL

\_\_\_

The unique Harvard polo son the market. It is unlike an in a blend of 95% combed fitting seems tighter, and slanding a shirt collar stand placket, makes Harvard a the use of Polo shirts in more

# RD CLASSIC

JXE POLO

hirt is the most luxurious and detailed polo shirt y other and yet it follows the classic codes. Made organic cotton and 5% elasthane, the stretchy hapes elegantly at any time.

d along with three tone-in-tone buttons at the touch of understated originality, that allows for one well-dressed situations.

#### INTO THE DETAILS

- 3 tone-in-tone buttons at the placket
- Stretch deluxe fitting in 95% combed cotton/ 5% elastane
- Side slit with tone in tone bartack stitch

> WOMEN

Fabric 95% combed cotton/5% elastane | Color White, Dark Navy, Black

#### INTO THE DETAILS

- Stretch deluxe fitting in 95% combed cotton/ 5% elastane
- Side slit with tone in tone bartack stitch
- V-neck with knitted collar

NEW COLOUR

> WOMEN

Fabric 95% combed cotton/ 5% elastane | Color Grey Melange, Olive, White, Sky Blue, Indigo Blue, Navy,

Dark Navy, Charcoal, Black | Weight 230 g/m² | Ladies XS-3XL

Rec. Price: 38,00 eur