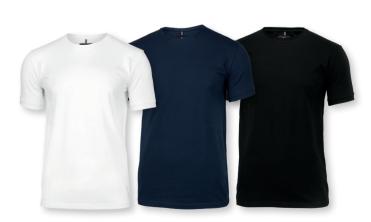

#### INTO THE DETAILS

- 3 tone-in-tone buttons at the placket
- Stretch deluxe fitting in 95% combed cotton/ 5% elastane
- Side slit with tone in tone bartack stitch

> WOMEN

Fabric 95% combed cotton/5% elastane | Color White, Dark Navy, Black

Weight 230 g/m<sup>2</sup> | Ladies XS-3XL

#### INTO THE DETAILS

- 3 tone-in-tone buttons at the placket
- Stretch deluxe fitting in 95% combed cotton/ 5% elastane
- Side slit with tone in tone bartack stitch

NEW COLOUR

MEN

Fabric 95% combed cotton/ 5% elastane | Color Grey Melange, Olive, White, Sky Blue, Indigo Blue, Navy,

Dark Navy, Charcoal, Black | Weight 230 g/m² | Mens S-4XL

Rec. Price: 38,00 eur