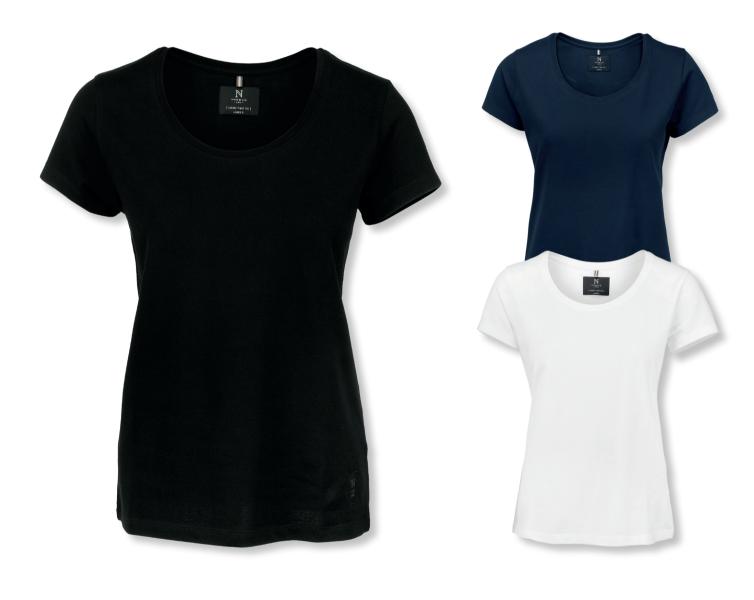

# DANBU

#### THE PIQUE TE

\_\_\_

The pique T-shirt Danbury variety of occasions. It's a pocotton-elastane fabric we use more shape, which prevent comfortable against your dressed look, and is therefore

is a unique new piece, which can be used for a erfectly fitted T-shirt, made from the comfortable se for our popular Harvard-polo. The fabric adds its it from curling and makes it feels extremely body. Overall, Danbury gives a classic well-ore suitable as a substitute for a polo or a shirt.

#### INTO THE DETAILS

- Fitted stretch piqué Tee
- Slimming fit due to stretch fabric
- Feminine silhouette
- Fashionable droop collar

> WOMEN

 $Fabric \ \ \mbox{95\% combed cotton/ 5\% elastane} \quad \mbox{I} \quad \mbox{Color White, Navy, Black}$ 

Weight 230 g/m<sup>2</sup> | Ladies XS-3XL

Rec. Price: 29,00 eur

# DANBU

THE PIQUE TE

\_

The pique T-shirt Danbury variety of occasions. It's a pocotton-elastane fabric we use more shape, which prevent comfortable against your dressed look, and is therefore

is a unique new piece, which can be used for a erfectly fitted T-shirt, made from the comfortable se for our popular Harvard-polo. The fabric adds its it from curling and makes it feels extremely body. Overall, Danbury gives a classic well-ore suitable as a substitute for a polo or a shirt.

#### INTO THE DETAILS

- Fitted stretch piqué Tee
- Slimming fit due to stretch fabric
- Classic crew neck design

MEN

Rec. Price: 29,00 eur