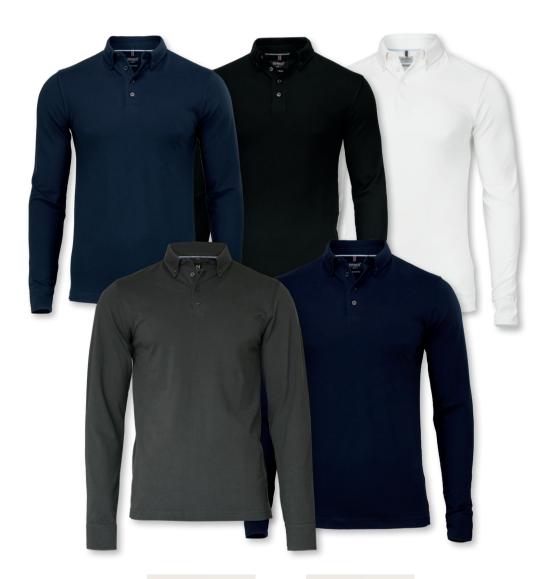

#### INTO THE DETAILS

- 3 tone-in-tone buttons at the placket
- Stretch deluxe fitting in 95% combed cotton/ 5% elastane
- Side slit with tone in tone bartack stitch

NEW COLOUR

MEN

Fabric 95% combed cotton/ 5% elastane | Color Grey Melange, Olive, White, Sky Blue, Indigo Blue, Navy,

Dark Navy, Charcoal, Black | Weight 230 g/m² | Mens S-4XL

Rec. Price: 38,00 eur