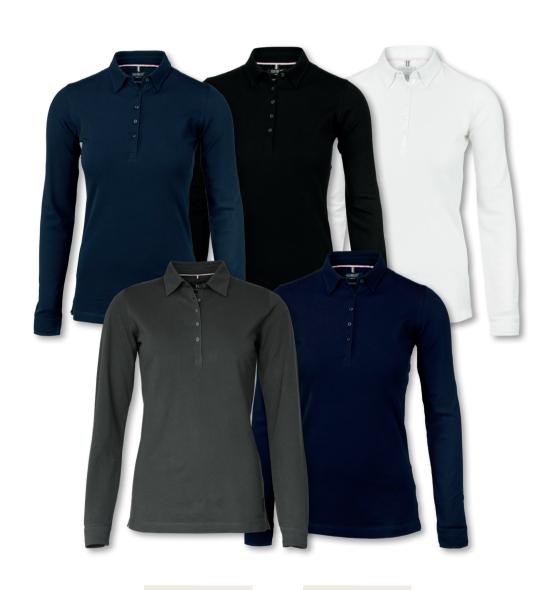

#### INTO THE DETAILS

- 3 tone-in-tone buttons at the placket
- Stretch deluxe fitting in 95% combed cotton/ 5% elastane
- Side slit with tone in tone bartack stitch

NEW COLOUR

MEN

Fabric 95% combed cotton/ 5% elastane | Color Grey Melange, Olive, White, Sky Blue, Indigo Blue, Navy,

Dark Navy, Charcoal, Black | Weight 230 g/m² | Mens S-4XL

Rec. Price: 38,00 eur