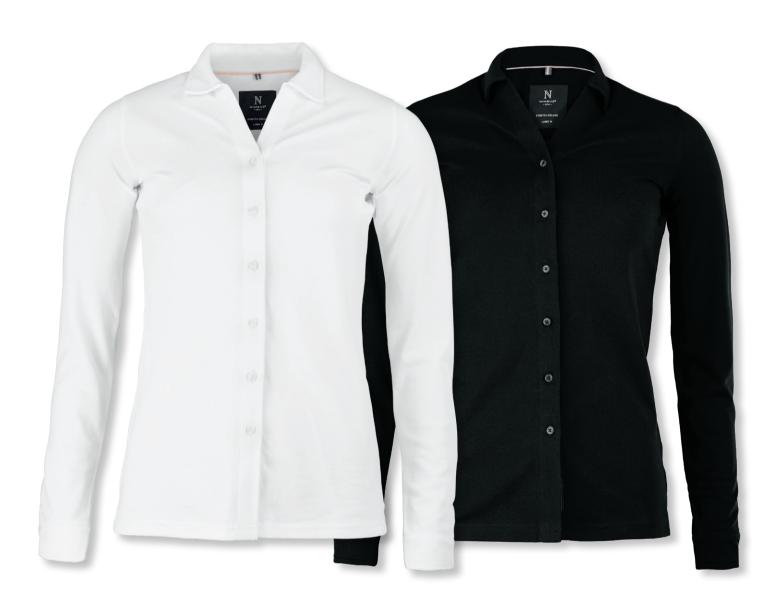

#### STRETCH DELL

\_\_\_

The unique Harvard polo son the market. It is unlike an in a blend of 95% combed fitting seems tighter, and slanding a shirt collar stand placket, makes Harvard a the use of Polo shirts in more

# RD CLASSIC

JXE POLO

hirt is the most luxurious and detailed polo shirt y other and yet it follows the classic codes. Made organic cotton and 5% elasthane, the stretchy hapes elegantly at any time.

d along with three tone-in-tone buttons at the touch of understated originality, that allows for one well-dressed situations.

#### INTO THE DETAILS

- 3 tone-in-tone buttons at the placket
- Stretch deluxe fitting in 95% combed cotton/ 5% elastane
- Side slit with tone in tone bartack stitch

> WOMEN

Fabric 95% combed cotton/5% elastane | Color White, Dark Navy, Black

Weight 230 g/m<sup>2</sup> | Ladies XS-3XL