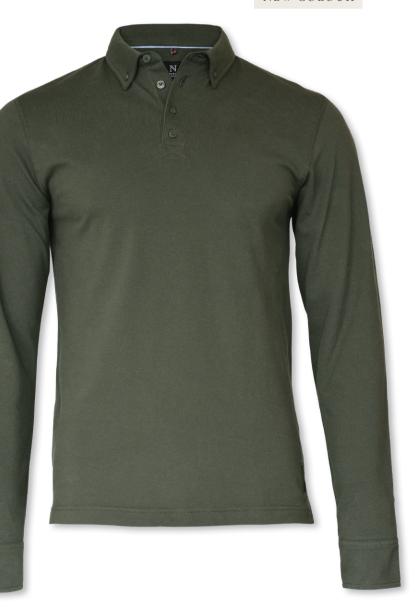

#### STRETCH DELL

\_\_\_

The unique Harvard polo son the market. It is unlike an in a blend of 95% combed fitting seems tighter, and slanding a shirt collar stand placket, makes Harvard a the use of Polo shirts in more

# RD CLASSIC

JXE POLO

hirt is the most luxurious and detailed polo shirt y other and yet it follows the classic codes. Made organic cotton and 5% elasthane, the stretchy hapes elegantly at any time.

d along with three tone-in-tone buttons at the touch of understated originality, that allows for one well-dressed situations.

#### INTO THE DETAILS

- 3 tone-in-tone buttons at the placket
- Stretch deluxe fitting in 95% combed cotton/ 5% elastane
- Side slit with tone in tone bartack stitch

> WOMEN

Fabric 95% combed cotton/5% elastane | Color White, Dark Navy, Black