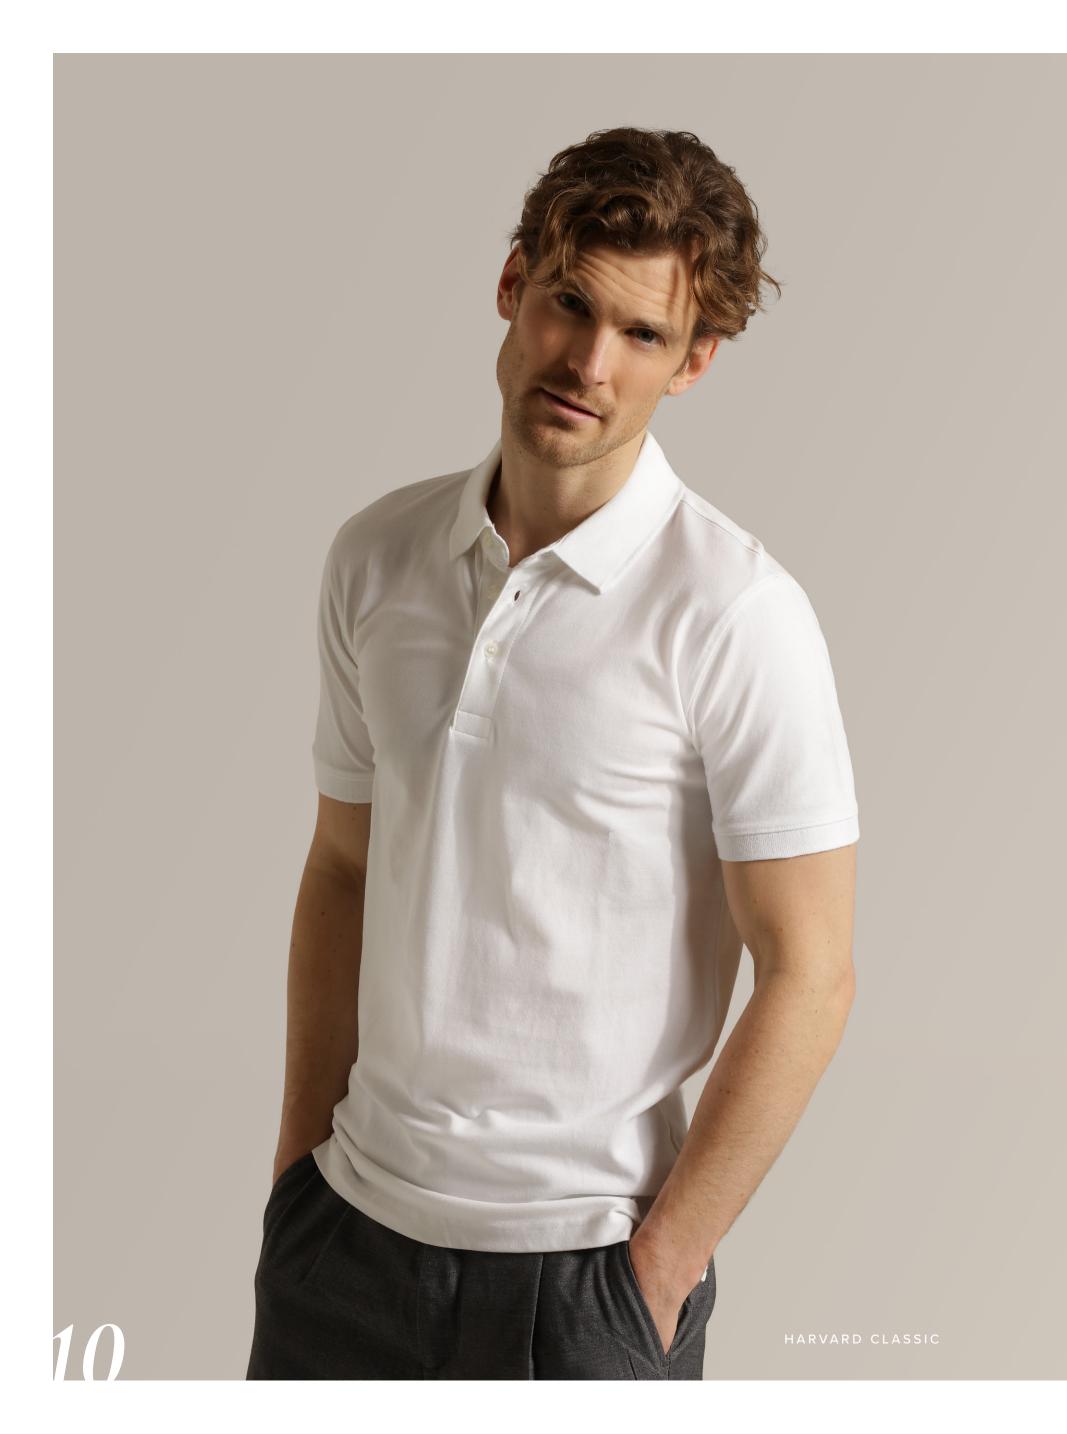

#### STRETCH DELL

\_\_\_

The unique Harvard polo so on the market. It is unlike an in a blend of 95% combed fitting seems tighter, and sl Adding a shirt collar stand placket, makes Harvard a the use of Polo shirts in mo

#### JXE POLO

hirt is the most luxurious and detailed polo shirt y other and yet it follows the classic codes. Made organic cotton and 5% elasthane, the stretchy hapes elegantly at any time.

d along with three tone-in-tone buttons at the touch of understated originality, that allows for one well-dressed situations.

#### INTO THE DETAILS

- 3 tone-in-tone buttons at the placket
- Stretch deluxe fitting in 95% combed cotton/ 5% elastane
- Side slit with tone in tone bartack stitch

NEW COLOUR

MEN

Fabric 95% combed cotton/ 5% elastane | Color Grey Melange, Olive, White, Sky Blue, Indigo Blue, Navy,

Dark Navy, Charcoal, Black | Weight 230 g/m² | Mens S-4XL

Rec. Price: 38,00 eur