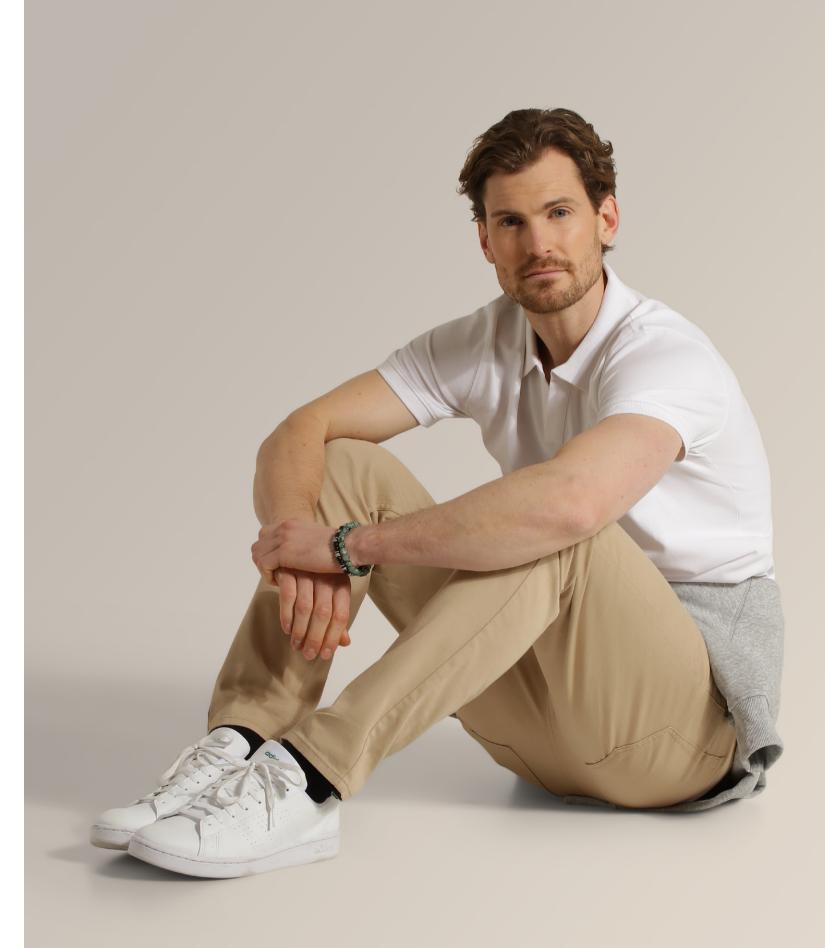

#### STRETCH DELL

\_\_\_

The unique Harvard polo son the market. It is unlike an in a blend of 95% combed fitting seems tighter, and slanding a shirt collar stand placket, makes Harvard a the use of Polo shirts in more

# RD CLASSIC

JXE POLO

hirt is the most luxurious and detailed polo shirt y other and yet it follows the classic codes. Made organic cotton and 5% elasthane, the stretchy hapes elegantly at any time.

d along with three tone-in-tone buttons at the touch of understated originality, that allows for one well-dressed situations.

#### INTO THE DETAILS

- 3 tone-in-tone buttons at the placket
- Stretch deluxe fitting in 95% combed cotton/ 5% elastane
- Side slit with tone in tone bartack stitch

> WOMEN

Fabric 95% combed cotton/5% elastane | Color White, Dark Navy, Black