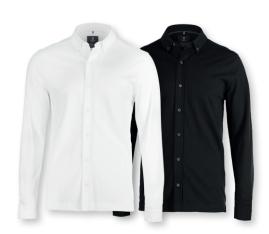

# KINGST

#### STRETCH DELL

\_\_\_

Tailored from a luxurious of pique shirt is both stylish are to a dressed shirt. Kingstor with chinos and trainers wi

# ON

#### JXE PIQUE SHIRT

combed cotton-blend, the fashionable Kingston and comfortable enough as your casual alternative a goes perfect with all outfits but paired casually I result in extra style points.