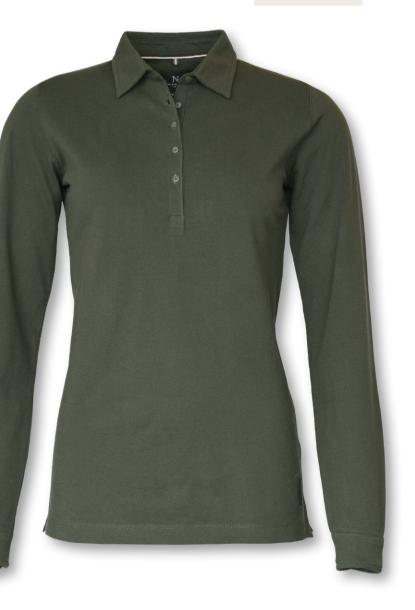

#### STRETCH DELL

\_\_\_

The unique Harvard polo son the market. It is unlike an in a blend of 95% combed fitting seems tighter, and slanding a shirt collar stand placket, makes Harvard a the use of Polo shirts in more

# RD CLASSIC

JXE POLO

hirt is the most luxurious and detailed polo shirt y other and yet it follows the classic codes. Made organic cotton and 5% elasthane, the stretchy hapes elegantly at any time.

d along with three tone-in-tone buttons at the touch of understated originality, that allows for one well-dressed situations.

#### INTO THE DETAILS

- 3 tone-in-tone buttons at the placket
- Stretch deluxe fitting in 95% combed cotton/ 5% elastane
- Side slit with tone in tone bartack stitch

> WOMEN

Fabric 95% combed cotton/5% elastane | Color White, Dark Navy, Black

Weight 230 g/m<sup>2</sup> | Ladies XS-3XL