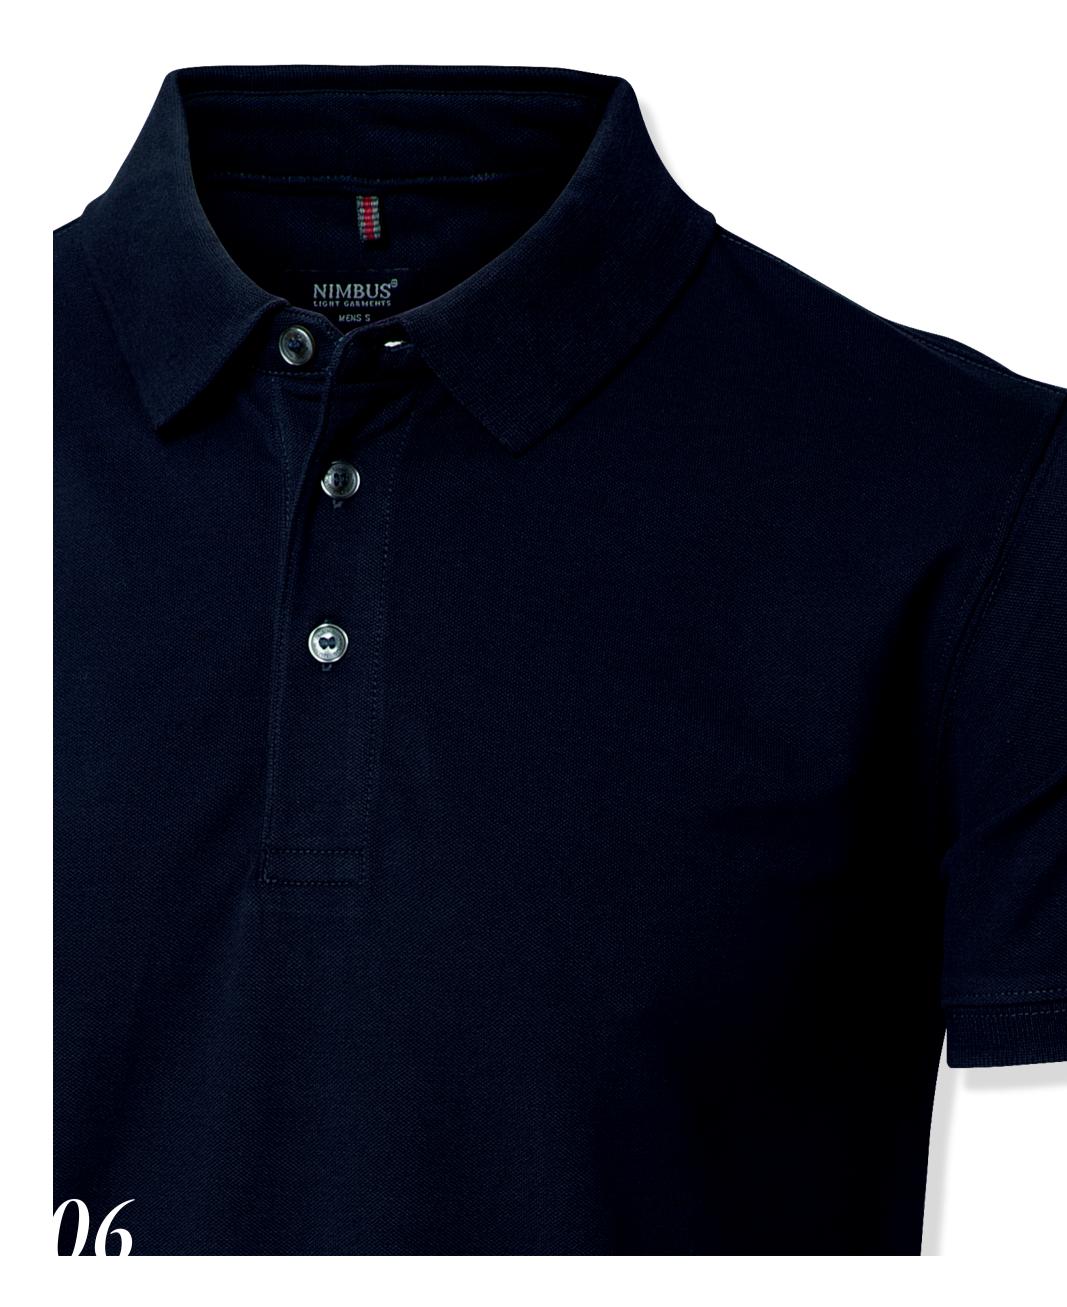

#### STRETCH DELL

\_\_\_

The unique Harvard polo son the market. It is unlike an in a blend of 95% combed fitting seems tighter, and slanding a shirt collar stand placket, makes Harvard a the use of Polo shirts in more

# RD CLASSIC

JXE POLO

hirt is the most luxurious and detailed polo shirt y other and yet it follows the classic codes. Made organic cotton and 5% elasthane, the stretchy hapes elegantly at any time.

d along with three tone-in-tone buttons at the touch of understated originality, that allows for one well-dressed situations.

#### INTO THE DETAILS

- 3 tone-in-tone buttons at the placket
- Stretch deluxe fitting in 95% combed cotton/ 5% elastane
- Side slit with tone in tone bartack stitch

> WOMEN

Fabric 95% combed cotton/5% elastane | Color White, Dark Navy, Black