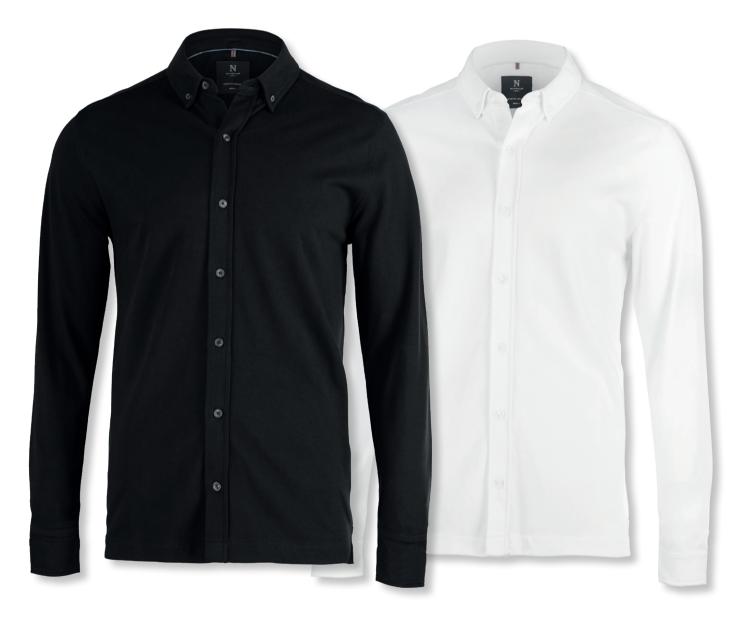

# HARVA

#### STRETCH DELL

\_\_\_

The unique Harvard polo son the market. It is unlike an in a blend of 95% combed fitting seems tighter, and slanding a shirt collar stand placket, makes Harvard a the use of Polo shirts in more

# RD CLASSIC

JXE POLO

hirt is the most luxurious and detailed polo shirt y other and yet it follows the classic codes. Made organic cotton and 5% elasthane, the stretchy hapes elegantly at any time.

d along with three tone-in-tone buttons at the touch of understated originality, that allows for one well-dressed situations.

#### INTO THE DETAILS

- 3 tone-in-tone buttons at the placket
- Stretch deluxe fitting in 95% combed cotton/ 5% elastane
- Side slit with tone in tone bartack stitch

> WOMEN

Fabric 95% combed cotton/5% elastane | Color White, Dark Navy, Black

#### STRETCH DELL

\_\_\_

The unique Harvard polo so on the market. It is unlike an in a blend of 95% combed fitting seems tighter, and sl Adding a shirt collar stand placket, makes Harvard a the use of Polo shirts in mo

# RD CLASSIC

#### JXE POLO

hirt is the most luxurious and detailed polo shirt y other and yet it follows the classic codes. Made organic cotton and 5% elasthane, the stretchy hapes elegantly at any time.

d along with three tone-in-tone buttons at the touch of understated originality, that allows for one well-dressed situations.

#### INTO THE DETAILS

- 3 tone-in-tone buttons at the placket
- Stretch deluxe fitting in 95% combed cotton/ 5% elastane
- Side slit with tone in tone bartack stitch

NEW COLOUR

MEN

Fabric 95% combed cotton/ 5% elastane | Color Grey Melange, Olive, White, Sky Blue, Indigo Blue, Navy,

Dark Navy, Charcoal, Black | Weight 230 g/m² | Mens S-4XL

Rec. Price: 38,00 eur