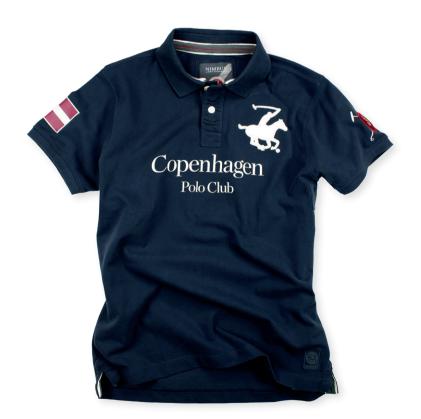

#### Copenhagen Polo Club

NIMBUS

The first and only official polo club in Denmark is owned and operated by a family of polo enthusiast, determined to share their passion for the oldest team sport in the world.

66

We believe that Copenhagen Polo Club captures the essence of today's demand for outdoor sports when living in the city.

During the last couple of seasons, we have had the privilege to **design a co** team wear for the polo players at the Co Polo Club. The outcome of the poloshi represented by the classic white and colors combined with the familiar bur known from the Club logo.

We are very proud about the collaborati historical and exclusive club, and look keep supporting Copenhagen Polo Club the sport of kings in the future.

at Nimbus

blection of

ppenhagen

rt design is

navy blue

gundy red,

on with this forward to as well as

The rules of polo: Horse polo or simply called "polo", is a fast-paced, full contact ball sport played on a horseback. There are many variants of the sport include field polo, arena polo, beach polo and even snow polo, but the main rule of the game is that two teams can play with four members each. The main objective of the game is to score goals against the opposing team. Using a mallet, the players can score a goal by driving a small wooden ball into the opponent's goal. The polo equipment includes a helmet, riding boots, kneepads, gloves and a polo shirt.