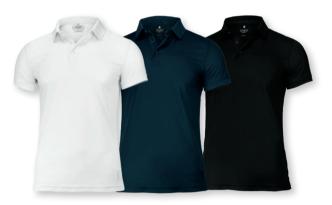

#### STRETCH DELL

\_\_\_

The unique Harvard polo son the market. It is unlike an in a blend of 95% combed fitting seems tighter, and slanding a shirt collar stand placket, makes Harvard a the use of Polo shirts in more

# RD CLASSIC

JXE POLO

hirt is the most luxurious and detailed polo shirt y other and yet it follows the classic codes. Made organic cotton and 5% elasthane, the stretchy hapes elegantly at any time.

d along with three tone-in-tone buttons at the touch of understated originality, that allows for one well-dressed situations.

#### INTO THE DETAILS

- 3 tone-in-tone buttons at the placket
- Stretch deluxe fitting in 95% combed cotton/ 5% elastane
- Side slit with tone in tone bartack stitch

> WOMEN

Fabric 95% combed cotton/5% elastane | Color White, Dark Navy, Black

Weight 230 g/m<sup>2</sup> | Ladies XS-3XL