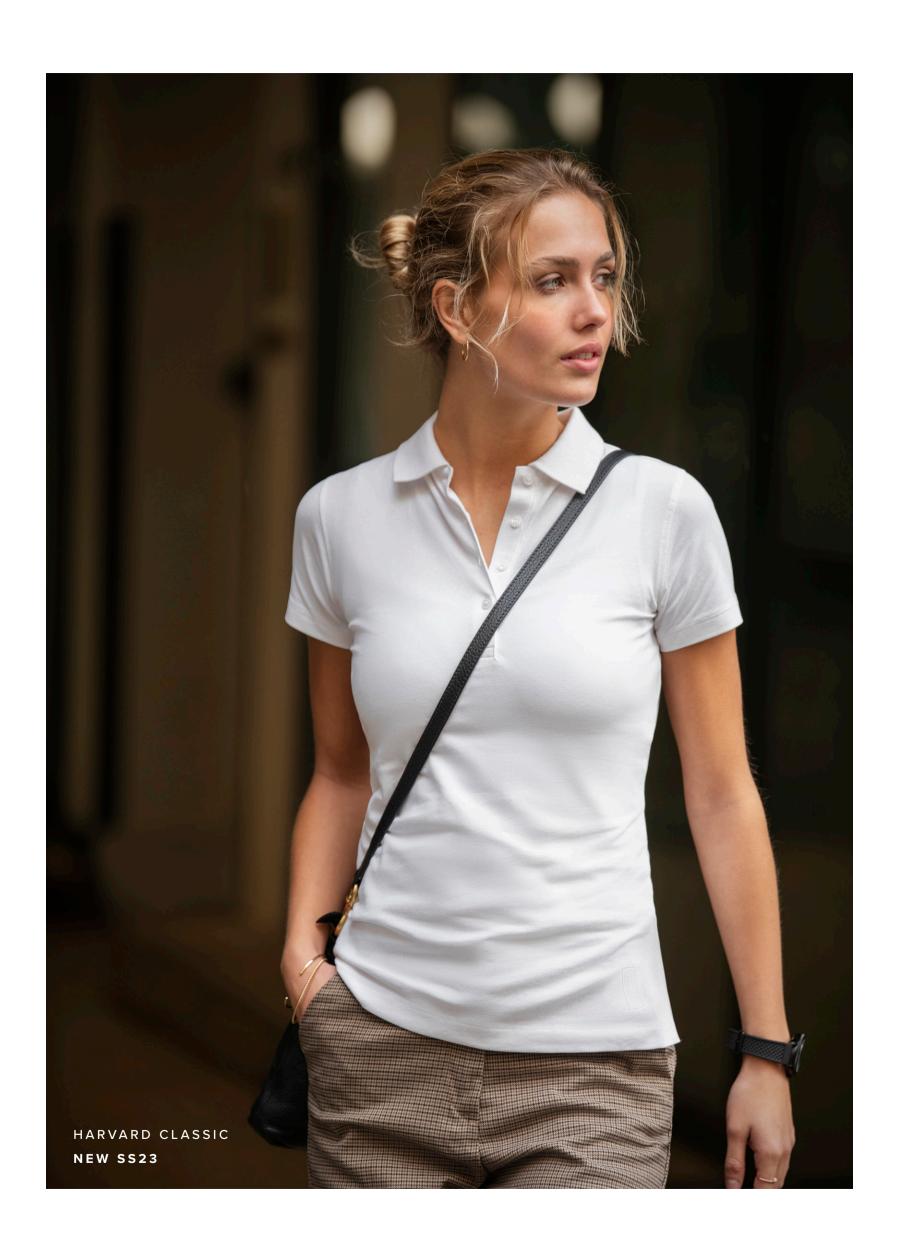

#### STRETCH DELL

\_\_\_

The unique Harvard polo son the market. It is unlike an in a blend of 95% combed fitting seems tighter, and slanding a shirt collar stand placket, makes Harvard a the use of Polo shirts in more

# RD CLASSIC

JXE POLO

hirt is the most luxurious and detailed polo shirt y other and yet it follows the classic codes. Made organic cotton and 5% elasthane, the stretchy hapes elegantly at any time.

d along with three tone-in-tone buttons at the touch of understated originality, that allows for one well-dressed situations.

#### INTO THE DETAILS

- 3 tone-in-tone buttons at the placket
- Stretch deluxe fitting in 95% combed cotton/ 5% elastane
- Side slit with tone in tone bartack stitch

> WOMEN

Fabric 95% combed cotton/5% elastane | Color White, Dark Navy, Black

Weight 230 g/m<sup>2</sup> | Ladies XS-3XL