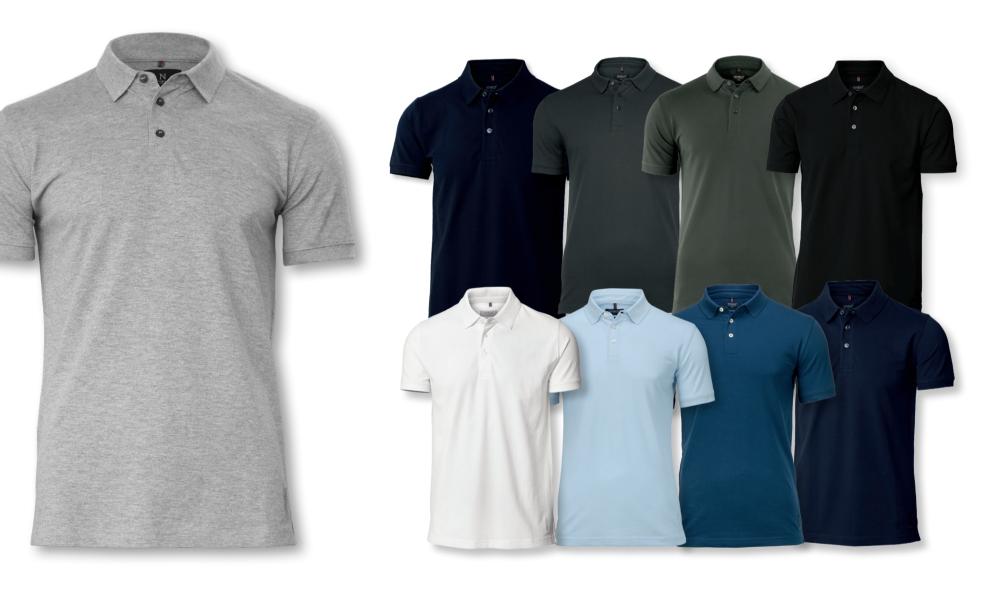

#### STRETCH DELL

\_\_\_

The unique Harvard polo son the market. It is unlike an in a blend of 95% combed fitting seems tighter, and slanding a shirt collar stand placket, makes Harvard a the use of Polo shirts in more

# RD CLASSIC

JXE POLO

hirt is the most luxurious and detailed polo shirt y other and yet it follows the classic codes. Made organic cotton and 5% elasthane, the stretchy hapes elegantly at any time.

d along with three tone-in-tone buttons at the touch of understated originality, that allows for one well-dressed situations.

#### INTO THE DETAILS

- 3 tone-in-tone buttons at the placket
- Stretch deluxe fitting in 95% combed cotton/ 5% elastane
- Side slit with tone in tone bartack stitch

> WOMEN

Fabric 95% combed cotton/5% elastane | Color White, Dark Navy, Black

#### INTO THE DETAILS

- 3 tone-in-tone buttons at the placket
- Stretch deluxe fitting in 95% combed cotton/ 5% elastane
- Side slit with tone in tone bartack stitch

NEW COLOUR

MEN

Fabric 95% combed cotton/ 5% elastane | Color Grey Melange, Olive, White, Sky Blue, Indigo Blue, Navy,

Dark Navy, Charcoal, Black | Weight 230 g/m² | Mens S-4XL

Rec. Price: 38,00 eur