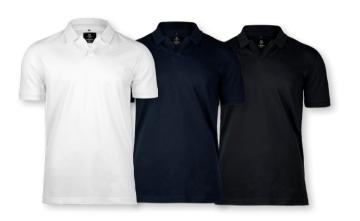

# YALE CLEARWATER COLUMBIA

Styled with a little help from our friends a.o.:

@aboutvintage, @christophercloss,

@official\_mismo, @kristianhaagen

Black, Navy, White | Rec. Price: 33,00 eur