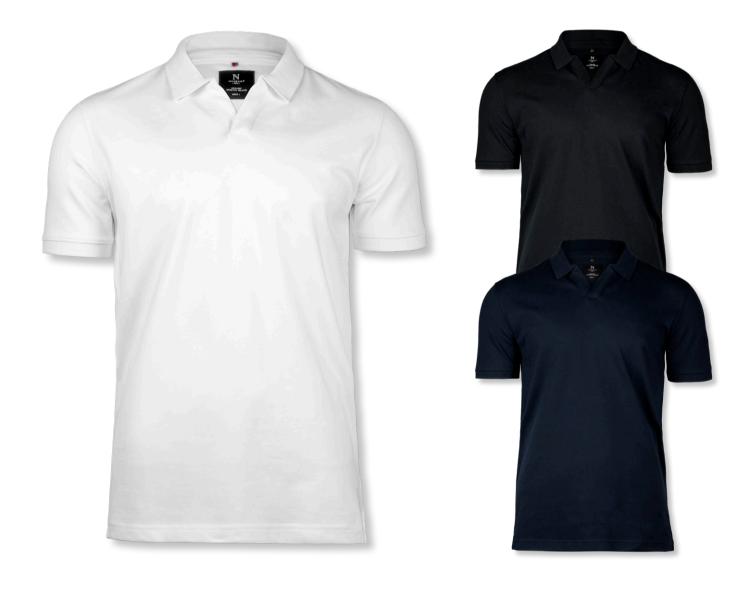

#### STRETCH DELL

\_\_\_

The unique Harvard polo son the market. It is unlike an in a blend of 95% combed fitting seems tighter, and slanding a shirt collar stand placket, makes Harvard a the use of Polo shirts in more

# RD CLASSIC

JXE POLO

hirt is the most luxurious and detailed polo shirt y other and yet it follows the classic codes. Made organic cotton and 5% elasthane, the stretchy hapes elegantly at any time.

d along with three tone-in-tone buttons at the touch of understated originality, that allows for one well-dressed situations.

#### INTO THE DETAILS

- 3 tone-in-tone buttons at the placket
- Stretch deluxe fitting in 95% combed cotton/ 5% elastane
- Side slit with tone in tone bartack stitch

> WOMEN

Fabric 95% combed cotton/5% elastane | Color White, Dark Navy, Black