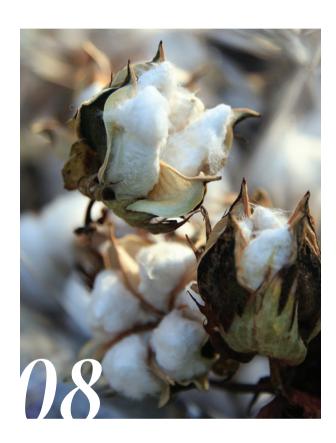

# CERTIFIED ORGANIC COTTON

Nimbus styles that are produced with organic cotton are marked with our own "Certified Organic Cotton" symbol.

The use of organic cotton leads to improved soil condition, lower greenhouse gas emissions, stronger biodiversity and better health among the cotton growers.

By law, organic cotton plants cannot come from genetically engineered seeds, and strict regulations dictate how cotton must be grown to be certified organic.

We are currently working to improve our organic labelling, so our products comply with an even better, stricter, and more comprehensive standard called OCS.