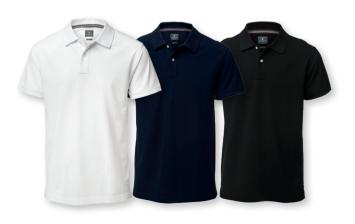

#### INTO THE DETAILS

- 3 tone-in-tone buttons at the placket
- Stretch deluxe fitting in 95% combed cotton/ 5% elastane
- Side slit with tone in tone bartack stitch

NEW COLOUR

MEN

Fabric 95% combed cotton/ 5% elastane | Color Grey Melange, Olive, White, Sky Blue, Indigo Blue, Navy,

Dark Navy, Charcoal, Black | Weight 230 g/m² | Mens S-4XL

Rec. Price: 38,00 eur