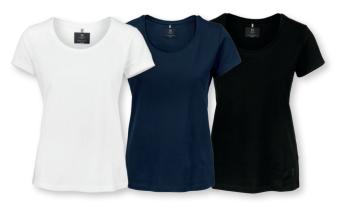

#### INTO THE DETAILS

- 3 tone-in-tone buttons at the placket
- Stretch deluxe fitting in 95% combed cotton/ 5% elastane
- Side slit with tone in tone bartack stitch

> WOMEN

Fabric 95% combed cotton/5% elastane | Color White, Dark Navy, Black

Weight 230 g/m<sup>2</sup> | Ladies XS-3XL