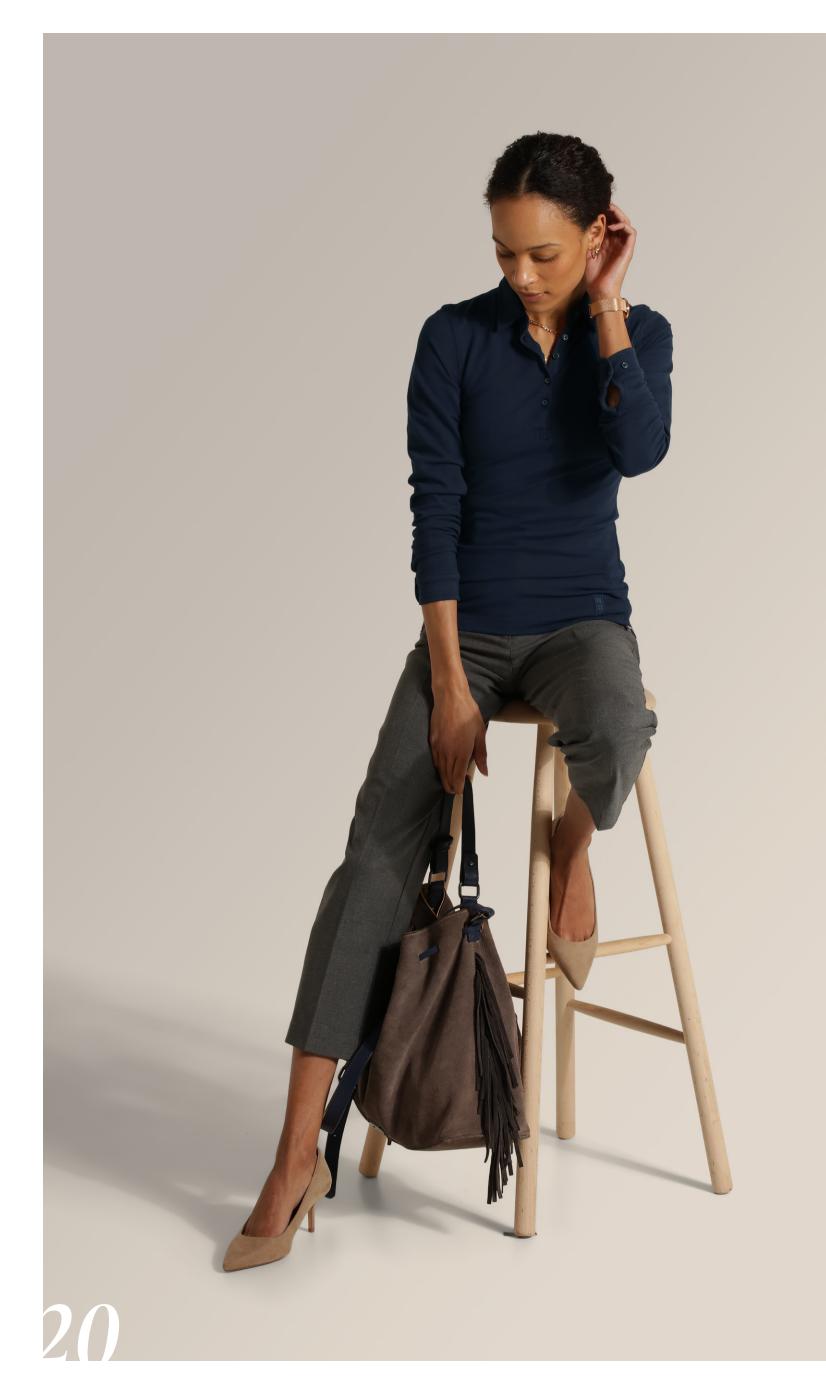

# CARLIN

#### DELUXE LONG

\_\_\_

The polo never goes out of broad range with the long-st distinguished look, perfect be used as a more casual of cotton-elastane, Carlington of exclusivity, such as button

NAVY

# IGTON

#### SLEEVE POLO

of fashion, and now we have complemented our sleeved version. The long sleeves gives it a more for situations where it is suitable, and it can also counterpart to the shirt. Produced in comfortable in has many elegant details that gives it a touch condown and cuff sleeves with button fastening.

#### INTO THE DETAILS

- 5-button placket
- Stretch deluxe fitting in 95% combed cotton/ 5% elastane
- Cuffed sleeves for slimmer fit
- Long sleeves that gives a more distinguished look

NEW COLOUR

> WOMEN

NEW COLOUR

NEW COLOUR

Fabric 95% combed cotton/ 5% elastane | Color Olive, Navy, Black, White, Charcoal, Dark Navy Weight 230  $g/m^2$  | Ladies XS-3XL