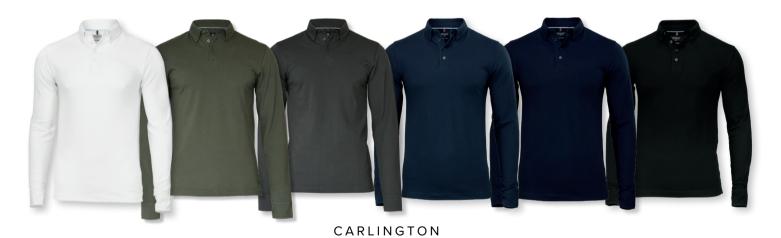

# CARLIN

#### DELUXE LONG

\_\_\_

The polo never goes out of broad range with the long-st distinguished look, perfect be used as a more casual of cotton-elastane, Carlington of exclusivity, such as button

NAVY

# IGTON

#### SLEEVE POLO

of fashion, and now we have complemented our sleeved version. The long sleeves gives it a more for situations where it is suitable, and it can also counterpart to the shirt. Produced in comfortable in has many elegant details that gives it a touch condown and cuff sleeves with button fastening.

#### INTO THE DETAILS

- 5-button placket
- Stretch deluxe fitting in 95% combed cotton/ 5% elastane
- Cuffed sleeves for slimmer fit
- Long sleeves that gives a more distinguished look

NEW COLOUR

> WOMEN

NEW COLOUR

NEW COLOUR

Fabric 95% combed cotton/ 5% elastane | Color Olive, Navy, Black, White, Charcoal, Dark Navy Weight 230  $g/m^2$  | Ladies XS-3XL