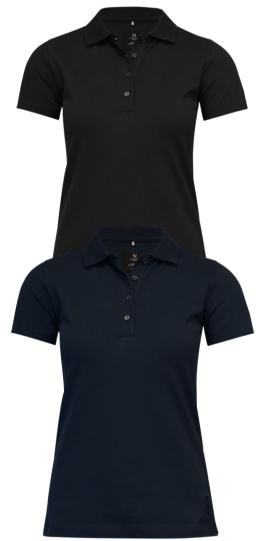

#### INTO THE DETAILS

- 3 tone-in-tone buttons at the placket
- Stretch deluxe fitting in 95% combed cotton/ 5% elastane
- Side slit with tone in tone bartack stitch

NEW COLOUR

MEN

Fabric 95% combed cotton/ 5% elastane | Color Grey Melange, Olive, White, Sky Blue, Indigo Blue, Navy,

Dark Navy, Charcoal, Black | Weight 230 g/m² | Mens S-4XL

Rec. Price: 38,00 eur