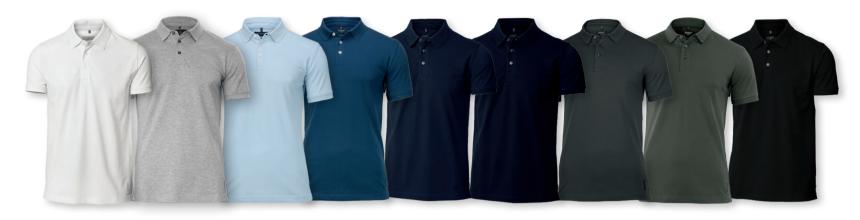

#### INTO THE DETAILS

- 3 tone-in-tone buttons at the placket
- Stretch deluxe fitting in 95% combed cotton/ 5% elastane
- Side slit with tone in tone bartack stitch

NEW COLOUR

MEN

Fabric 95% combed cotton/ 5% elastane | Color Grey Melange, Olive, White, Sky Blue, Indigo Blue, Navy,

Dark Navy, Charcoal, Black | Weight 230 g/m² | Mens S-4XL

Rec. Price: 38,00 eur