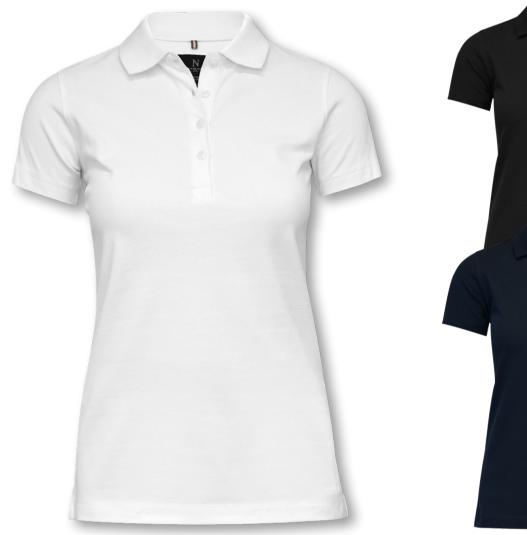

#### STRETCH DELL

\_\_\_

The unique Harvard polo son the market. It is unlike an in a blend of 95% combed fitting seems tighter, and slanding a shirt collar stand placket, makes Harvard a the use of Polo shirts in more

# RD CLASSIC

JXE POLO

hirt is the most luxurious and detailed polo shirt y other and yet it follows the classic codes. Made organic cotton and 5% elasthane, the stretchy hapes elegantly at any time.

d along with three tone-in-tone buttons at the touch of understated originality, that allows for one well-dressed situations.

#### INTO THE DETAILS

- 3 tone-in-tone buttons at the placket
- Stretch deluxe fitting in 95% combed cotton/ 5% elastane
- Side slit with tone in tone bartack stitch

> WOMEN

Fabric 95% combed cotton/5% elastane | Color White, Dark Navy, Black

Weight 230 g/m<sup>2</sup> | Ladies XS-3XL