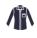

## **NS505 Native Spirit**

Native Spirit Ladies Long Sleeve Linen Shirt

Sizes: XS - XXL

Material: 100% linen.

Weight: 125 gsm

# **Features**

- Faded style.
- Classic placket with pearlised buttons.
- Left chest pocket.
- Back yoke with two back pleats.
- Two button adjustable cuffs with button on cuff gauntlet.
- Tag free.
- The Linen colour does not come from dyeing and may vary from garment to garment.

Linen Blue

Organic Khaki