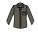

## **NS505 Native Spirit**

Native Spirit Ladies Long Sleeve Linen Shirt

Sizes: XS - XXL

Material: 100% linen.

Weight: 125 gsm

# **Features**

- Faded style.
- Classic placket with pearlised buttons.
- Left chest pocket.
- Back yoke with two back pleats.
- Two button adjustable cuffs with button on cuff gauntlet.
- Tag free.
- The Linen colour does not come from dyeing and may vary from garment to garment.

Linen Blue

Organic Khaki