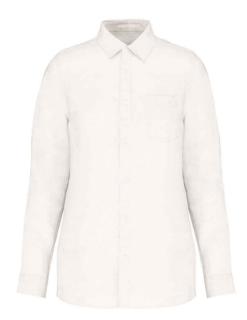

## **NS505 Native Spirit**

Native Spirit Ladies Long Sleeve Linen Shirt

Sizes: XS - XXL

Material: 100% linen.

Weight: 125 gsm

# **Features**

- Faded style.
- Classic placket with pearlised buttons.
- Left chest pocket.
- Back yoke with two back pleats.
- Two button adjustable cuffs with button on cuff gauntlet.
- Tag free.
- The Linen colour does not come from dyeing and may vary from garment to garment.