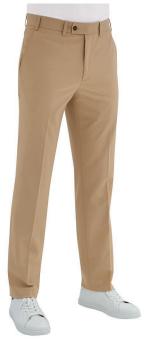

## **OLIVER TROUSER / TAILORED FIT - 8025**

#### **DESCRIPTION**

Tailored fit, flat front, hook bar and button fastening, slanted side pockets, hip jett button-through pocket.

**COMMODITY CODE: 6203431900** 