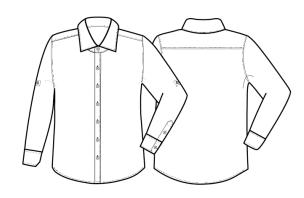

# PR250 'Mulligan' Check- Men's Long Sleeve Cotton Shirt

### Description

A checked shirt is the ultimate versatile addition to your wardrobe. Wear relaxed and open collared with the sleeves rolled back, or take a smart-casual approach and wear long sleeved with a buttoned cuff. However you choose to style our 'Mulligan' checked shirt, it's an eye-catching piece of workwear which will really elevate your look. Look out for complementing ladies' style, PR350.

#### **Product Features:**

- Roll sleeve option with button and tab fastening on the upper arm
- Narrow soft collar styling
- Semi fitted styling
- Buttoned cuff for long sleeve option