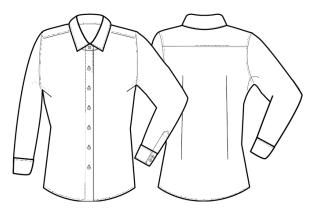

## Description

Our Supreme Poplin Shirt offers a heavier weight Poplin fabric. Soft collar detail, bust and back darts give this blouse a semi-fitted appearance. The long sleeves are fastened neatly with a double button cuff.

# **Product Features:**

- Heavier weight Poplin fabric
- Soft collar styling
- Rounded bottom hem
- Double buttons on cuff