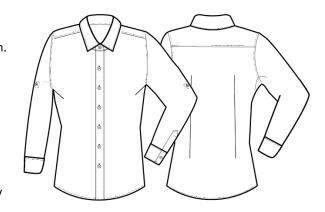

### Description

A checked shirt is the ultimate versatile addition to your wardrobe. Wear relaxed and open collared with the sleeves rolled back, or take a smart-casual approach and wear long sleeved with a buttoned cuff. However you choose to style our 'Mulligan' checked shirt, it's an eye-catching piece of workwear which will really elevate your look.

#### **Product Features:**

- Roll sleeve option with button and tab fastening on the upper arm
- Double button cuff for full sleeve option
- Narrow soft collar styling
- Bust and back darts