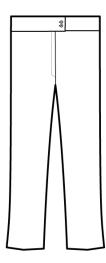

## Description

A straight leg trouser for women that features a deep waistband with crossover tab and with two button fastening. Available in two leg lengths, this is great all round uniform trouser.

#### **Product Features:**

- Trouser with a deep waistband
- YKK fastening zip
- Cross-over waistband with two button fastening
- Straight leg
- No pockets