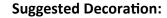

# PR631 Men's Spun-Dyed Recycled Polo Shirt

### Description

A men's short sleeve polo shirt that is made from recycled polyester with spun-dyed yarns. Moisture management properties to the fabric, guarantee a breathable and wicking performance so the wearer stays fresh and cool. Styled with a ribbed collar, three button placket and side vents.

# **Product Features:**

- Spun-dyed recycled polyester yarn.
- Ribbed collar.
- Three button placket.
- Excellent colour fastness to UV light.

### Fabric:

100% Recycled Polyester, 160gsm

Screen Print, Transfer Print, Embroidery