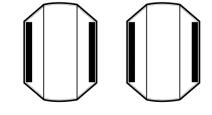

## Description

These Epaulettes sit on the shoulder for those who need a more authoritative approach to work uniforms. With an adjustable tear release fastening, these Epaulettes have an area of 9cm x 5cm for printing or embroidery.

#### Available in:

• Sold in pairs

One size