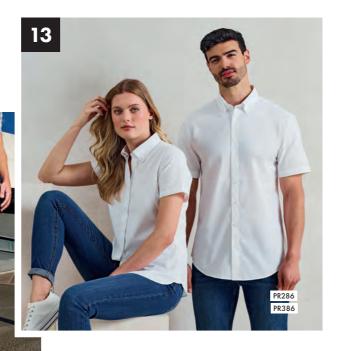

Looking to elevate your look? Our Signature Oxford shirt can be worn in corporate or casual settings. Tailored in soft cotton with a raised, basketwoven appearance, it has a flattering fit that keeps its shape wash after wash thanks to the added durability of polyester. Add a tie to the classic buttondown collar and you're meeting ready. Loosen the neck, roll up the sleeves and you've got a look that will take you from workday to weekend.