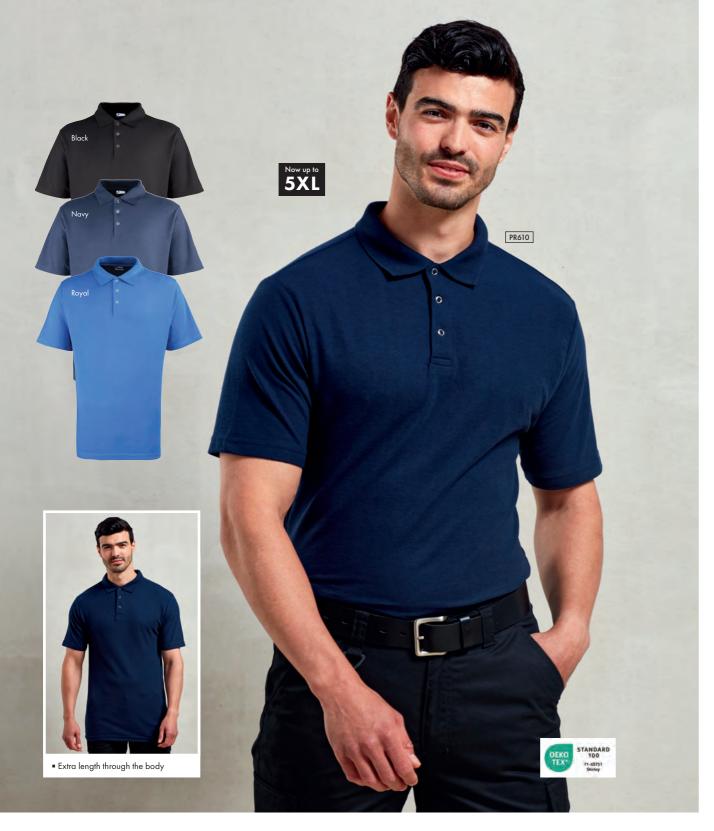

### **Studded Polo Shirt**

PR610 Studded Polo ■ Three pop stud placket, Extra body length, Durable pique knit ■ 65% Polyester, 35% Cotton, 200gsm Sizes: **XS**/30" – **5XL**/61" 3 colours

50° Wash