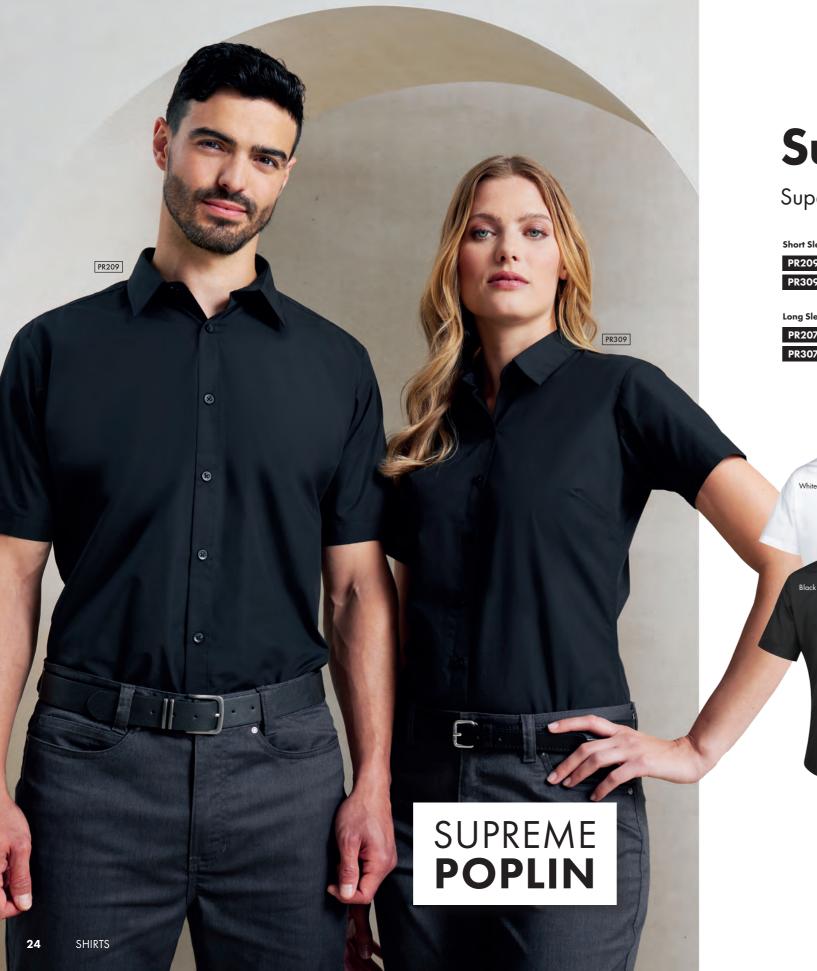

PR207 Men's: Offering a heavier fabric construction, Formal collar styling, Two button fastening on the cuff • Sizes: 14.5"/37cm - 19"/48cm

PR307 Women's: Offering a heavier fabric construction, Styled with bust and back darts, Two button fastening on the cuff • Sizes: 8/XS - 26/6XL

40° Wash

Modern Fit

Easy Care

Brandable