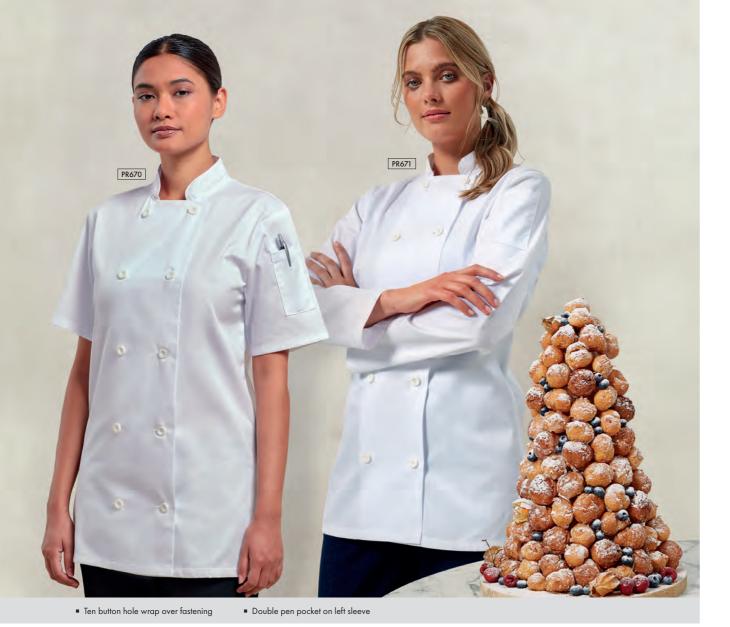

# Classic Chef's Jackets

PR656 Short Sleeve Chef's Jacket ■ Ten button hole wrap over fastening, Double pen pocket on left sleeve, Mandarin collar ■ 65% Polyester, 35% Cotton, 195gsm ■ Sizes: X\$/30" – 5XL/62" ■ 3 colours

PR657 Long Sleeve Chef's Jacket ■ Ten button hole wrap over fastening, Mandarin collar ■ 65% Polyester, 35% Cotton, 195gsm ■ Sizes: X\$/30" – 5XL/62" ■ 3 colours

85° Wash

# Women's Styles

PR670 Women's Short Sleeve Chef's Jacket ■ Ten button hole wrap over fastening, Double pen pocket on left sleeve, Back panels for a more fitted style ■ 65% Polyester, 35% Cotton, 195gsm ■ Sizes: **XS**/8 – **2XL**/18 ■ 1 colour

PR671 Women's Long Sleeve Chef's Jacket ■ Ten button hole wrap over fastening, Double pen pocket on left sleeve, Back panels for a more fitted style 65% Polyester, 35% Cotton, 195gsm • Sizes: X\$/8 - 2XL/18 • 1 colour