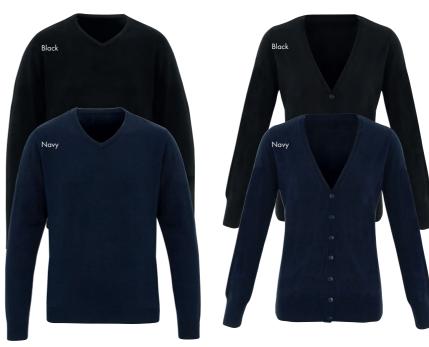

### Cotton Rich Knitwear

PR694 Men's V-neck Knitted Sweater Cotton-rich long sleeve sweater, V-neck styling, Ribbed knit cuffs and hem 55% Cotton, 45% Acrylic, 12 gauge knit Sizes: 2XS/28" – 5XL/62" 8 colours

PR697 Women's V-neck Knitted Sweater ■ Cotton-rich long sleeve cardigan, Seven button fastening, Ribbed knit cuffs and hem ■ 55% Cotton, 45% Acrylic, 12 gauge knit ■ Sizes: XS/8 – 5XL/24 ■ 5 colours\*