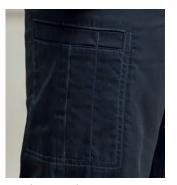

#### Stretchchecker 'Work Cargo' Trouser

OEKO TEX STANDARD 100

Stretchchecker 'Work Cargo' Trouser • 65% Recycled Polyester, 33% Cotton, 2% Elastane, 240gsm, 2 colours

PR565 Stretch fabric for comfort and movement, Hardwearing and durable, Two-button waistband with zip-fly, Multiple mobile friendly cargo-style pockets • Two leg lengths: Regular 31"/79cm, Long 34"/86cm • Sizes X\$/30" – 4XL/44"

60° Wash Brandable

72 TROUSERS & SHORTS TROUSERS & SHORTS