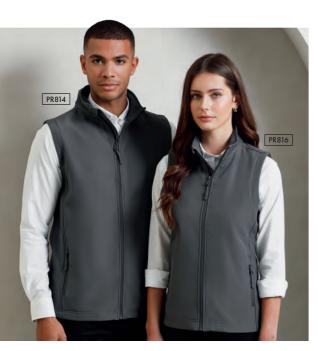

PR810 Men's sizes: \$/35" - 5XL/56" PR812 Women's sizes: X\$/8 - 3XL/20

Windchecker® Printable & Recycled Softshell Gilet = Two layer zip through gilet with chin guard, Zipped side pockets, Elastic drawcord to the hem, Bonded fleece inner layer = 100% Recycled Polyester, 280gsm, 3 colours.

PR814 Men's sizes: \$/35" - 5XL/56" PR816 Women's sizes: X\$/8 - 3XL/20