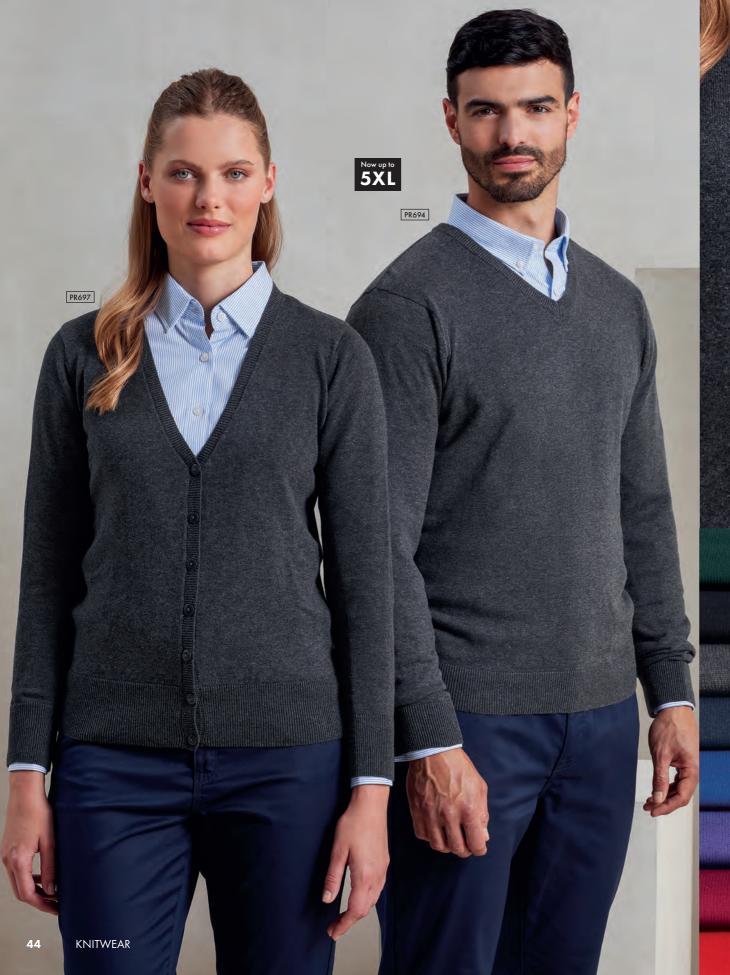

### LAYER-UP IN STYLE

Our knitted sweaters and cardigans are crafted from fine cotton-rich yarns for a lovely soft-hand feel and are the best way to stay cosy and warm on those cooler days.

Great for layering, these classic styles offer a contemporary twist and are available in choice of 8 colours.

### Cotton Rich Knitwear

PR694 Men's V-neck Knitted Sweater Cotton-rich long sleeve sweater, V-neck styling, Ribbed knit cuffs and hem 55% Cotton, 45% Acrylic, 12 gauge knit Sizes: 2XS/28" – 5XL/62" 8 colours

PR697 Women's V-neck Knitted Sweater ■ Cotton-rich long sleeve cardigan, Seven button fastening, Ribbed knit cuffs and hem ■ 55% Cotton, 45% Acrylic, 12 gauge knit ■ Sizes: XS/8 – 5XL/24 ■ 5 colours\*