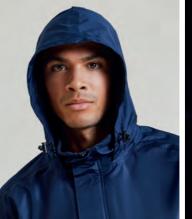

Engineered to keep you warm and dry whatever the weather throws at you.

Model wears PR800 'Selsey' Jacket, page 81, with PR565 Stretchchecker Work Cargo, page 73

#### 'Selsey' Hydrochecker Jacket

\*\*Selsey\* Hydrochecker Jacket \*\* Full zip-through with storm flap and hook & loop fastening, Microfleece lining with hidden zip for embroidery access, Zipped fleece lined pockets, Waterproof rating of 5000mm, Taped seems for extra waterproofing \*\* Outer: 100% Polyester + PVC coating, 190gsm. Inner: Fleece, 208gsm \*\* 2 colours

PR800 Unisex sizes: X\$/33" - 5XL/55"

40° Wash

Brandable