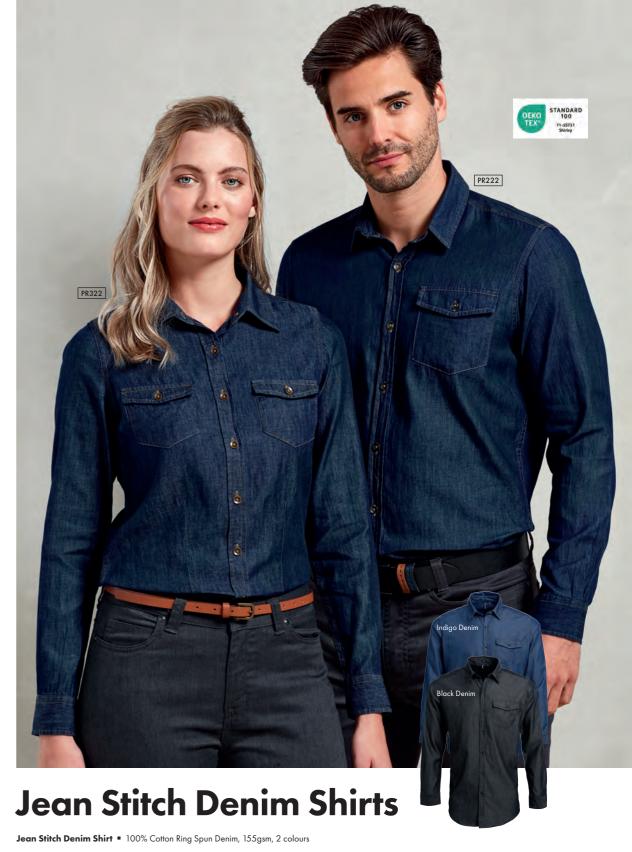

PR250 Men's sizes: \$/34" - 3XL/54" PR350 Women's sizes: X\$/8 - 2XL/18

PR222 Men's: Contrast stitch details, Left chest button-down chest pocket, Buttoned cuff and sleeve guard 
Sizes: X\$/30" - 3XL/54"

Brandable

PR322 Women's: Contrast stitch details, Two button-down chest pockets, Buttoned cuff and sleeve guard Sizes: XS/8 – 3XL/20

Modern Fit

100% Cotton