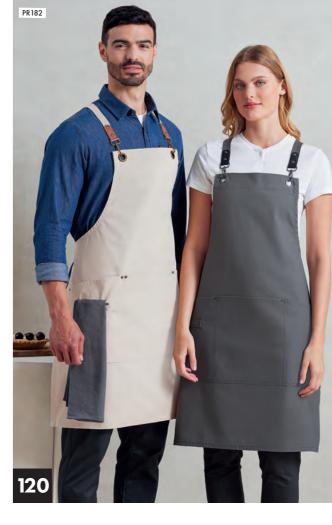

## 'Clip & Clasp' Cross-Back Bib **Apron**

PR182 'Clip & Clasp' Cross-Back Bib Apron 
Strong and durable canvas, Clasp style clips, Faux leather fabric detail, Three large patch pockets, Rivet detail, Self-fabric cloth holder, Gun metal / antique brass eyelets ■ 60% Cotton, 40% Recycled Polyester,