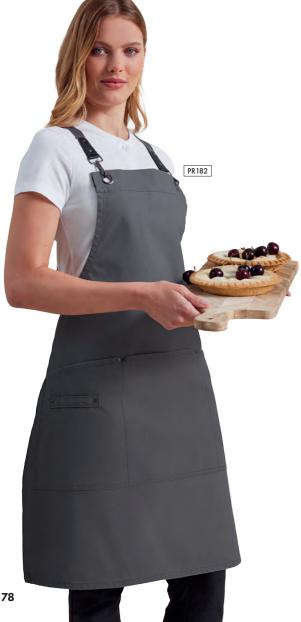

## 'Clip & Clasp' Cross-Back Bib **Apron**

PR182 'Clip & Clasp' Cross-Back Bib Apron 
Strong and durable canvas, Clasp style clips, Faux leather fabric detail, Three large patch pockets, Rivet detail, Self-fabric cloth holder, Gun metal / antique brass eyelets ■ 60% Cotton, 40% Recycled Polyester,