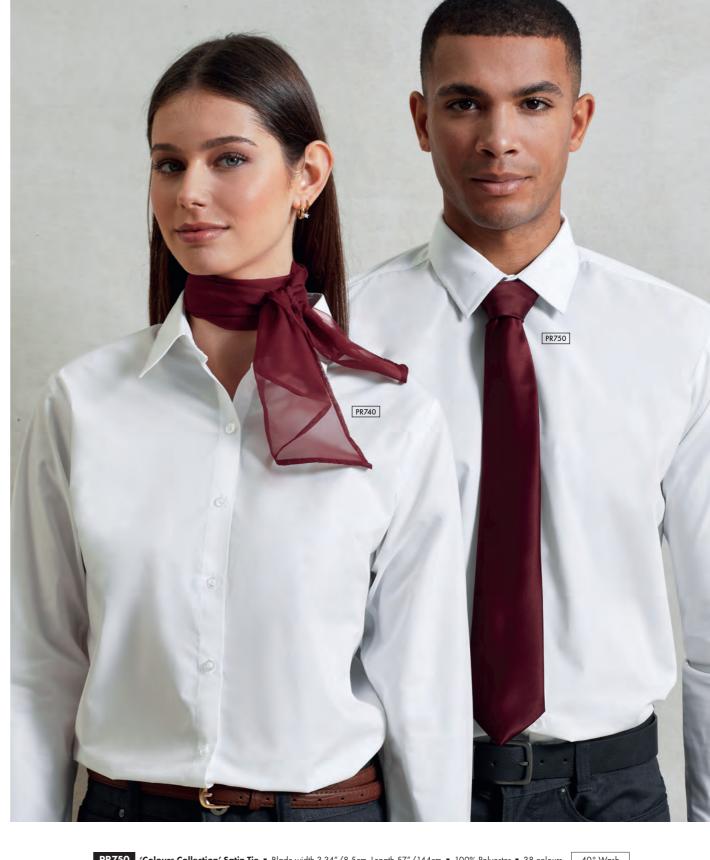

### **Ties & Scarves**

38

Chiffon Scarf • Lightweight chiffon, Width 6.5"/16.5cm, Length 38.5" / 98cm = 100% Polyester = Handwash = 38 colours

PR755 'Colours Collection'

Clip-on Satin Tie Clip-on tie, Steel clip attachment, Blade width 3.34"/8.5cm = 100% Polyester = Handwash ■ 28 colours\*

PR750 'Colours Collection' Satin Tie Blade width 3.34"/8.5cm, Length 57"/144cm 100% Polyester 38 colours 40° Wash