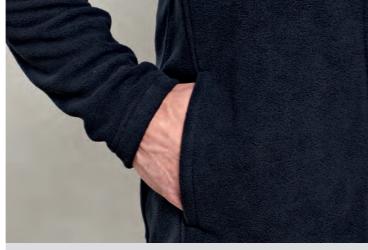

# 'Recyclight' Full Zip Micro Fleece

'Recyclight'® Full Zip Micro Fleece ■ Long sleeve zipthrough microfleece, Anti-pill fleece fabric, Cadet collar, Storm flap and chin guard, Side pockets ■ 100% Recycled Polyester, 200gsm, 3 colours

PR830

Men's sizes: \$/35" - 5XL/56"

PR832 W

Women's sizes: XS/8 - 3XL/20

■ Side seamed pockets

■ Cadet collar