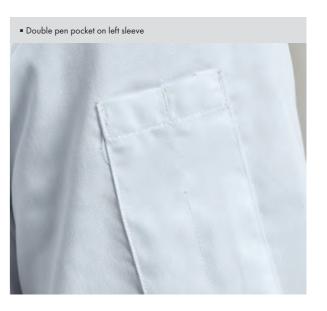

PR901 'Essential' Long Sleeve Chef's Jacket • Five button wrap over fastening, Long life resin buttons, Double pen pocket on left sleeve, Mandarin collar • 65% Polyester, 35% Cotton, 170gsm • Sizes: X\$/30" - 5XL/62" • 2 colours

# Coolchecker® Chef's Jackets

PR902 Coolchecker® Short Sleeve Chef's Jacket

PR903 Coolchecker® Long Sleeve Chef's Jacket

Coolchecker® fabric mesh back panel for wicking and breathability, Double pen pocket on left sleeve, Self-fabric ten button fastening = 65% Polyester, 35% Cotton, 170gsm = Sizes: X\$/30" – 4XL/58" = 2 colours