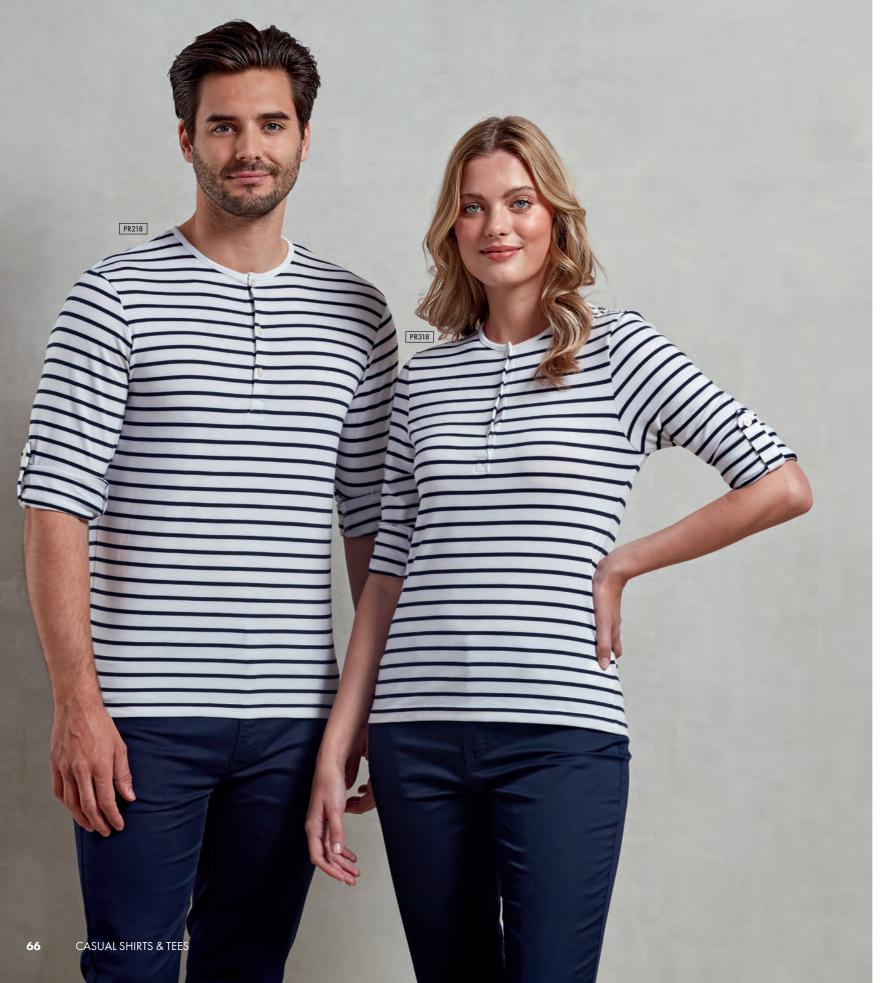

### 'Long-John' Roll-Sleeve Tee

'Long-John' Roll-Sleeve Tee = Roll-sleeve with button and tab fastening on the upper arm,
Round neck with three button placket, Ribbed bound neck and cuffs = 82% Polyester, 14% Viscose,
4% Elastane, 190gsm, 4 colours.

PR218 Men's sizes: XS/30" - 3XL/54" PR318 Women's sizes: XS/8 - 2XL/18

40° Wash

odern Fit

Easy Care

Brandable