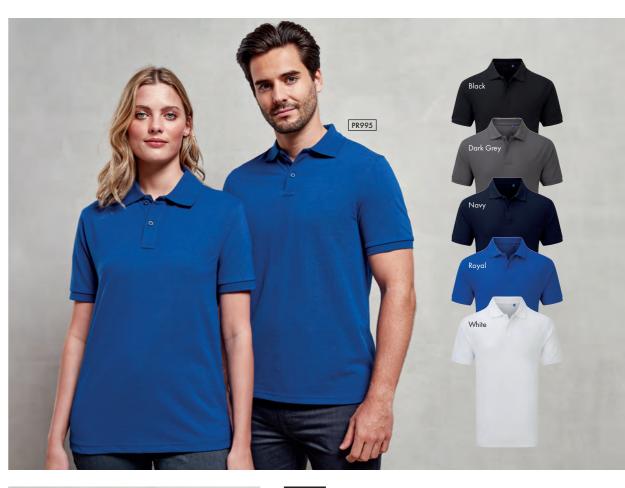

### PR995 'Essential' Unisex Short Sleeve Workwear Polo Shirt

■ Antimicrobial textile technology designed to kill microbes on the fabric surface, Ribbed knit collar and cuff, Two button placket, Extra body length 65% Polyester, 35% Cotton, powered by HeiQ Viroblock, 200gsm ■ Sizes: **\$/**35" - **4XL/**53" ■ 5 colours

### PR997 'Essential' Unisex Long Sleeve Workwear Polo Shirt

■ Antimicrobial textile technology designed to kill microbes on the fabric surface, Ribbed knit collar and cuff, Two button placket, Extra body length 65% Polyester, 35% Cotton, powered by HeiQ Viroblock, 200gsm 
Sizes: **\$/**35" - **4XL/**53" **2** colours 60° Wash Brandable

Powered by HeiQ Viroblock, a world-leading innovative Swiss textile technology.

**POLO SHIRTS** POLO SHIRTS