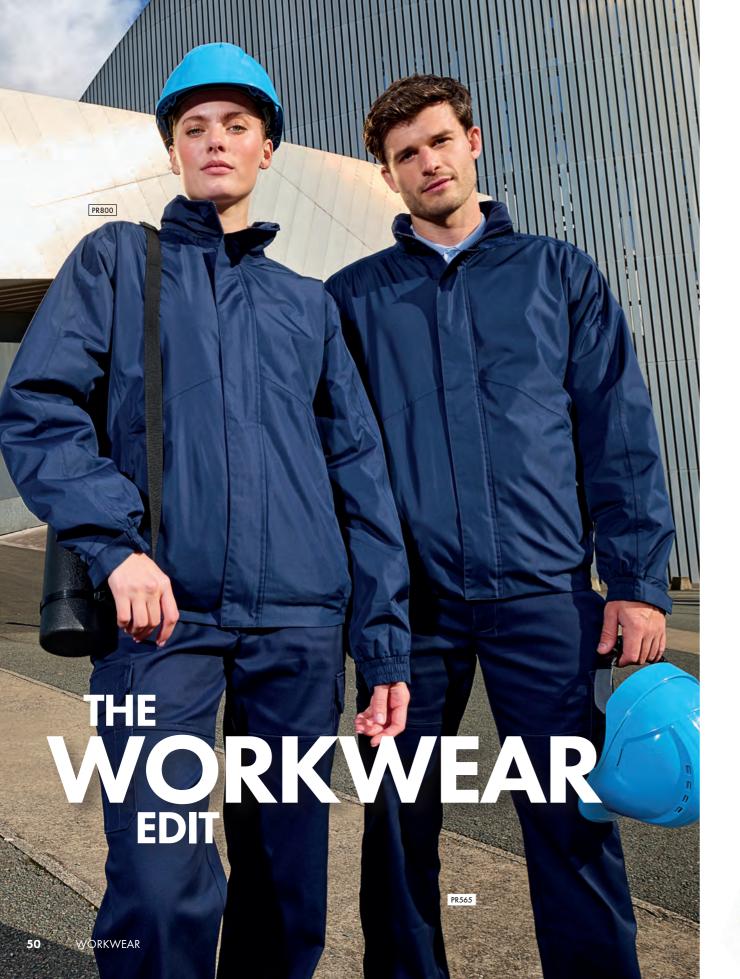

#### WORK WITH THE WEATHER

Whether you're braving the winter chill or looking for a lightweight layer for those breezy summer evenings, this collection of outerwear has you covered.

Tackle the working day in style with insulated jackets, cosy fleeces and durable softshells.

Engineered to keep you warm and dry whatever the weather throws at you.

Model wears PR800 'Selsey' Jacket, page 81, with PR565 Stretchchecker Work Cargo, page 73

#### ENGINEERED FOR A WORKFORCE

#### 'Selsey' Hydrochecker Jacket

\*\*Selsey\* Hydrochecker Jacket \*\* Full zip-through with storm flap and hook & loop fastening, Microfleece lining with hidden zip for embroidery access, Zipped fleece lined pockets, Waterproof rating of 5000mm, Taped seems for extra waterproofing \*\* Outer: 100% Polyester + PVC coating, 190gsm. Inner: Fleece, 208gsm \*\* 2 colours