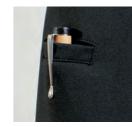

### **Stretch-Fit Poplin**

Stretch-Fit Cotton Poplin Short Sleeve Shirt ■ 97% Cotton, 3% Elastane, 115gsm, 4 colours

PR246 Men's: Seamless placket, Cut-away collar, Soft and stretchy fabric Sizes: X\$/30" - \*5XL/62"

PR346 Women's: Seamless placket, Styled with bust and back darts, Soft and stretchy fabric Sizes: X\$/8 - 3XL/20

 $^{\star}$  5XL only available in Black & White

**Security**Shirts

**Long Sleeve Security Shirt** • Formal collar styling, Two Mitred button down chest pockets, Tabs for application of Epaulettes on the shoulders • 65% Polyester, 35% Cotton