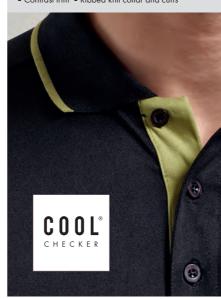

Wash day-in, day-out in styles that won't lose their colour with a choice of long or short sleeves and button or snap fastening. 53

Models wear PR615 and PR616 Coolchecker® Polo Shirts, see page 56

### **Coolchecker® Polo Shirts**

Coolchecker® Pique Polo Shirt ■ Side panels for fitted shape, Lightweight and breathable moisture wicking fabric, Three button placket, Ribbed knit collar and cuffs • 100% Polyester pique knit, 155gsm, 16 colours