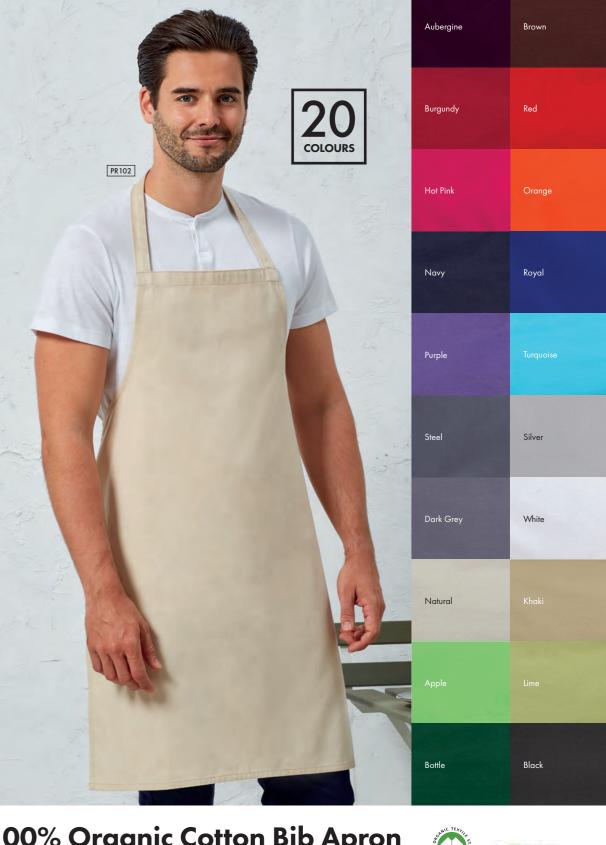

#### 100% Organic Cotton Bib Apron

PR102 100% Organic Cotton Bib Apron = 90cm self-fabric ties, Self-fabric neckband, Width 60cm, Length 87cm ■ 100% Organic Cotton, 240gsm ■ 20 colours

85° Wash

100% Cotton