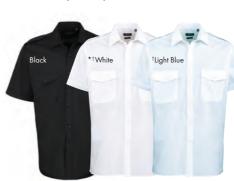

PR210 Men's: 105gsm, 3 colours ■ Sizes: 14.5"/37cm – 23"/56cm<sup>†</sup>

PR310 Women's: 115gsm, White\* ■ Sizes: 8/XS – 26/6XL

40° Wash Classic Fit Easy Care Brandable

Short Sleeve Security Shirt 
Formal collar styling, Two Mitred button down chest pockets, Tabs for application of Epaulettes on the shoulders

65% Polyester, 35% Cotton

**PR212** Men's: 105gsm, 3 colours

■ Sizes: **14.5"**/37cm – **23"**/56cm<sup>†</sup>

PR312 Women's: 115gsm, White\*

■ Sizes: 8/XS - 26/6XL

Security

 $^{\dagger}$  20–23"/50-56cm only available in White & Light Blue