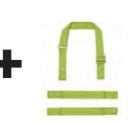

#### **Customise Your Apron** with 'Swap & Pop'

'Swap & Pop' Customisable Apron & Straps ■ 65% Recycled Polyester, 35% Cotton, 170gsm

PR190 Apron body: Straps sold separately for dual colour branding (see PR191), Fitted with snap-action press studs to secure straps in place, Self fabric cloth holder, Made with recycled polyester • 10 colours

PR191 Apron straps: Apron straps with body sold separately for dual colour branding (PR190), Fitted with strong snap-action press studs to secure to apron body, Neckband with adjustable sliding buckle, Made with recycled polyester, Self coloured caps on press studs for colour continuity • 20 colours

**STEP ONE** Choose your PR 190 apron body

**STEP TWO** 

**STEP THREE** Pop them all together

PR 191 Straps are sold separately

| 9.0 | Hot Pink |
|-----|----------|
|     |          |
| 00  | Burgundy |
|     |          |
| 00  | Red      |
|     |          |
| 00  | Orange   |
|     |          |
| 00  | Mustard  |
|     |          |
| 00  | Lime     |
|     |          |
| 00  | Emerald  |
|     |          |
| 0.0 | Bottle   |
|     |          |
| 00  | Olive    |
|     |          |
| 00  | Brown    |