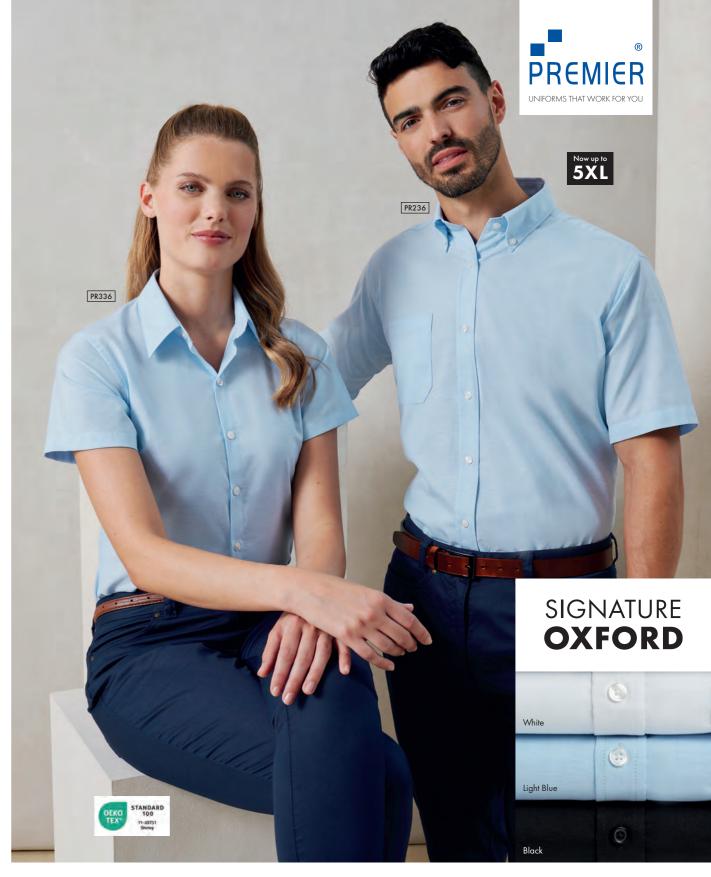

Looking to elevate your look? Our Signature Oxford shirt can be worn in corporate or casual settings. Tailored in soft cotton with a raised, basketwoven appearance, it has a flattering fit that keeps its shape wash after wash thanks to the added durability of polyester. Add a tie to the classic buttondown collar and you're meeting ready. Loosen the neck, roll up the sleeves and you've got a look that will take you from workday to weekend.

### **Oxford Stripe Shirts**

Cotton Rich Oxford Stripes Shirt ■ 60% Cotton, 40% Polyester, 135gsm, 4 colours

PR238 Men's: Classic button-down collar, Contrast coloured inner neckband and cuff, Two button adjustable cuff • Sizes \$/34" - 3XL/54"

PR338 Women's: Button-down collar on the underside, Contrast coloured inner neckband and cuff, Two button adjustable cuff = Sizes: X5/8 - 2XL/18

40° Wash | Modern Fit | Cotton Rich | Brandable

14 SHIRTS SHIRTS