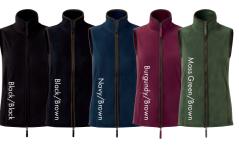

#### 'Artisan' Fleece Gilet

'Artisan' Fleece Gilet • Contrast trim detail, Zip through style with two-way zipper, External zipped side pockets, Front and back panels • 100% Polyester, 260gsm, 5 colours.

PR803 Men's sizes: \$/34" - 3XL/54"

PR804 Women's sizes: XS/8 - 3XL/20

40° Wash