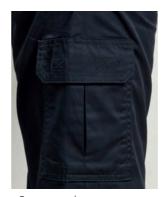

#### Stretchchecker 'Work Cargo' Trouser

OEKO TEX STANDARD 100

Stretchchecker 'Work Cargo' Trouser • 65% Recycled Polyester, 33% Cotton, 2% Elastane, 240gsm, 2 colours

PR565 Stretch fabric for comfort and movement, Hardwearing and durable, Two-button waistband with zip-fly, Multiple mobile friendly cargo-style pockets • Two leg lengths: Regular 31"/79cm, Long 34"/86cm • Sizes X\$/30" – 4XL/44"

60° Wash Brandable

72 TROUSERS & SHORTS TROUSERS & SHORTS