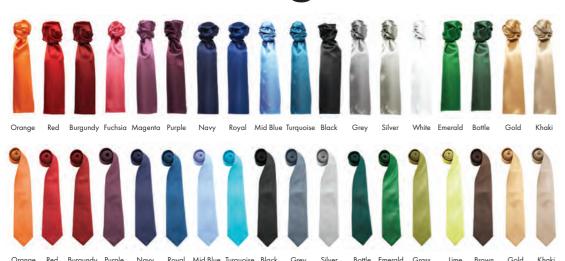

### **Ties & Scarves**

38

Chiffon Scarf • Lightweight chiffon, Width 6.5"/16.5cm, Length 38.5" / 98cm = 100% Polyester = Handwash = 38 colours

PR755 'Colours Collection'

Clip-on Satin Tie Clip-on tie, Steel clip attachment, Blade width 3.34"/8.5cm = 100% Polyester = Handwash ■ 28 colours\*

PR750 'Colours Collection' Satin Tie Blade width 3.34"/8.5cm, Length 57"/144cm 100% Polyester 38 colours 40° Wash

### **Colours 'Originals'**

PR787 Puppy Tooth

PR780 Micro Waffle

PR780 PR783 PR787

Patterned Ties ■ Blade width 3"/7.5cm, Length 57"/144cm ■ 100% Polyester ■ Handwash

### PR765 'Colours Originals'

Fashion Tie = Matt appearance,
Blade width 4"/10cm, Length
57"/144cm = 100% Polyester
= 40C wash = 18 colours

### PR730 'Colours Originals'

Plain Business Scarf = Shiny satin appearance, Width 10"/25cm, Length 55"/140cm = 100% Polyester = Handwash = 18 colours

PR785 'Colours Originals'
Clip-on Fashion Tie Clip-on tie,
Steel clip attachment, Blade width
4"/10cm, Length 18"/47cm 100%
Polyester Handwash 18 colours