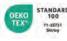

# Performance 'Chino' Shorts

Performance 'Chino' Shorts • Front and back pockets, Rivet detail, Covered YKK zip fly with single metal button fastening on the waistband, Stretch fabric • 63% Polyester, 35% Cotton, 2% Elastane, 260gsm, 2 colours.

PR562 Men's sizes: XS/30" - 4XL/44" PR572 Women's sizes: XS/8 - 5XL/24