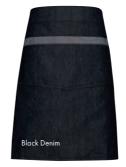

PR125 Jean Stitch Denim Waist Apron ■ Four 'kangaroo' style pockets with rivet detail, Contrast stitch detail, Length 39.5cm ■ 70% Cotton, 30% Polyester, 265gsm ■ 2 colours

85° Wash

Cotton Rich

Brandable