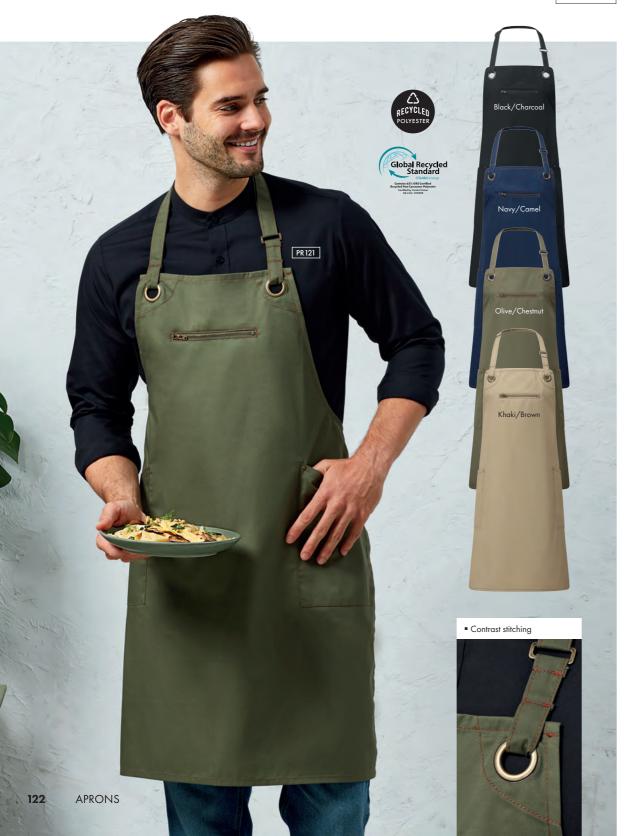

#### 'Barley' Contrast Stitch Bib Apron

PR 121 'Barley' Contrast Stitch Bib Apron 

Eyelet and rivet detail, Adjustable antique brass buckle on neckband, Side pockets and centre zipped pocket, Contrast stitching • 65% Recycled Polyester, 35% Cotton, 195gsm • 4 colours