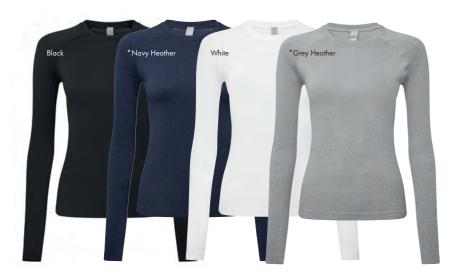

### 'Supreme' Oxford Shirts

'Supreme' Oxford Shirts • 72% Cotton, 25% Organic Cotton, 3% Elastane, 135gsm, 5 colours

PR284 Men's Long Sleeve: Mercerised cotton for a superior look and feel, Elastane for stretch and comfort through the fabric, Button-down collar, Double-button cuff, Back yoke and darts for shape ■ Sizes: **XS**/30" – **5XL**/66"

PR384 Women's Long Sleeve: Mercerised cotton for a superior look and feel, Elastane for stretch and comfort through the fabric, Button-down collar, Double-button cuff, Back darts for a feminine shape, Curved hem-line with side gussets 
Sizes: 6/2XS - 24/6XL