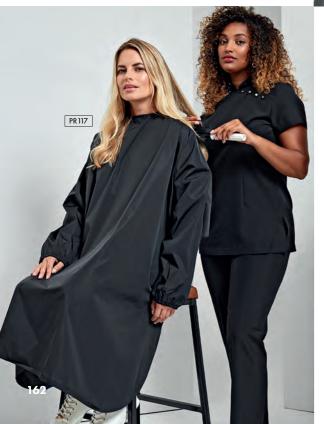

### **Long Sleeve** Waterproof Salon Gown

PR117 Long Sleeve Waterproof Salon Gown ■

Waterproof and bleach resistant for use in salons and barbers, Elasticated cuffs, Adjustable tear release fastening ■ 100% Polyester with Polyurethane

coating, 110gsm ■ 1 colour

60° Wash

Brandable

Waterproof **Wrap Around Tunic** 