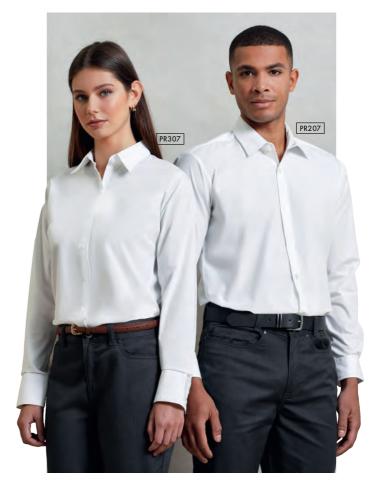

### **Stretch-Fit Poplin**

Stretch-Fit Cotton Poplin Short Sleeve Shirt ■ 97% Cotton, 3% Elastane, 115gsm, 4 colours

PR246 Men's: Seamless placket, Cut-away collar, Soft and stretchy fabric Sizes: X\$/30" - \*5XL/62"

PR346 Women's: Seamless placket, Styled with bust and back darts, Soft and stretchy fabric Sizes: X\$/8 - 3XL/20

 $^{\star}$  5XL only available in Black & White

**Security**Shirts

**Long Sleeve Security Shirt** • Formal collar styling, Two Mitred button down chest pockets, Tabs for application of Epaulettes on the shoulders • 65% Polyester, 35% Cotton