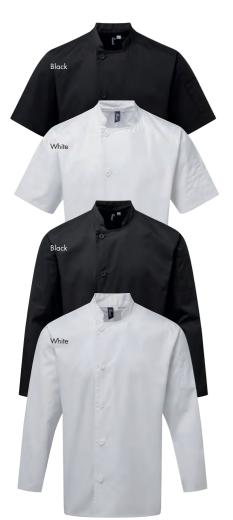

# 'Essential' Chef's Jackets

PR900 'Essential' Short Sleeve Chef's Jacket = Five button wrap over fastening, Long life resin buttons,

Mandarin collar = 65% Polyester, 35% Cotton, 170gsm = Sizes: X\$/30" - 5XL/62" = 2 colours

PR901 'Essential' Long Sleeve Chef's Jacket • Five button wrap over fastening, Long life resin buttons, Double pen pocket on left sleeve, Mandarin collar • 65% Polyester, 35% Cotton, 170gsm • Sizes: X\$/30" - 5XL/62" • 2 colours