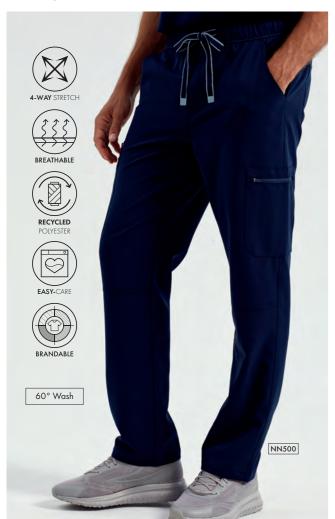

#### Stretchchecker 'Work Cargo' Trouser

OEKO TEX STANDARD 100

Stretchchecker 'Work Cargo' Trouser • 65% Recycled Polyester, 33% Cotton, 2% Elastane, 240gsm, 2 colours

PR565 Stretch fabric for comfort and movement, Hardwearing and durable, Two-button waistband with zip-fly, Multiple mobile friendly cargo-style pockets • Two leg lengths: Regular 31"/79cm, Long 34"/86cm • Sizes X\$/30" – 4XL/44"

60° Wash Brandable

72 TROUSERS & SHORTS TROUSERS & SHORTS