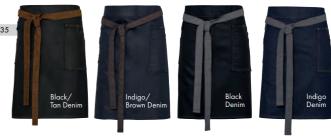

PR135 'Division' Waxed-Look Waist Apron Durable waxed look finish giving a water repellent surface, Contrast fabric features for function and decoration, Oversized jean style pocket with stitch rivet detail, Contrast colour ties secured in place with metal eyelets 100% Cotton Denim with Acrylic 'Waxed Look' coating, 350gsm 4 colours