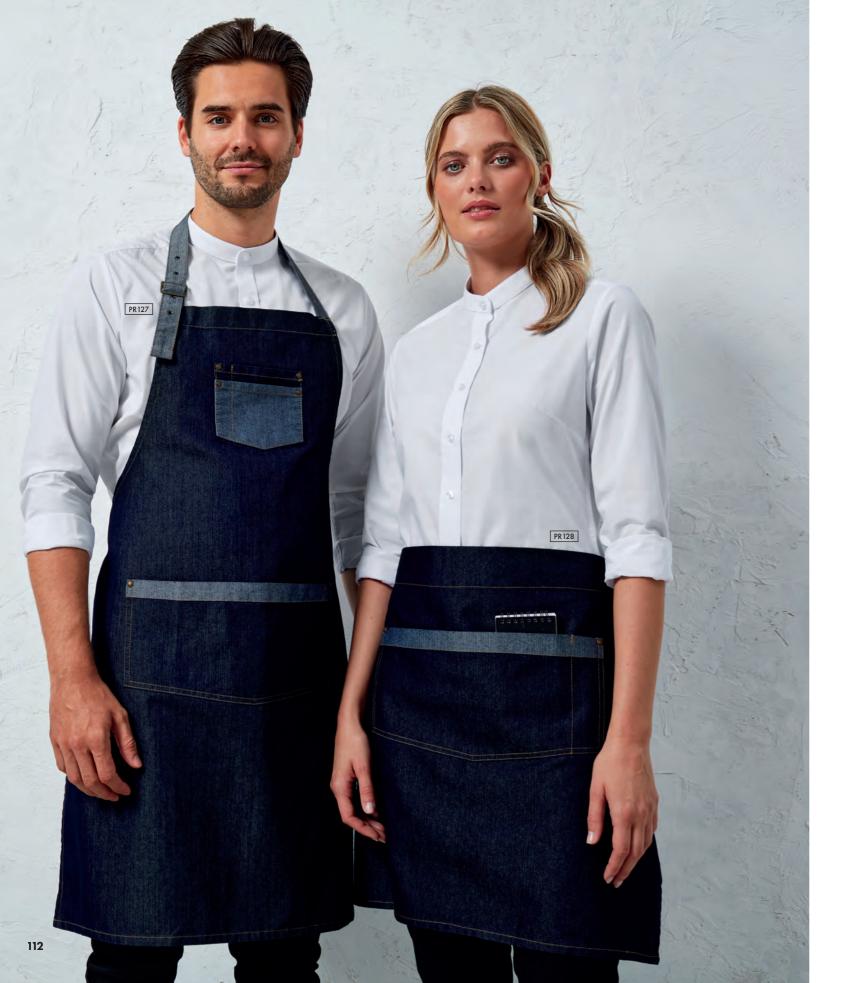

#### **Contrast Denim**

PR127 'Domain' Contrast Denim Bib Apron ■ Neckband with buckle fastening for height adjustment, Centre pocket with contrast trim, including pen compartment, Metal eyelets secure 100cm contrast fabric ties = 70% Cotton, 30% Polyester, 265gsm = 2 colours

PR128 'Domain' Contrast Denim Waist Apron 
Mid-length waist Apron measuring 50cm long by 70cm wide, Centre pocket with contrast trim, including pen compartment, Metal eyelets secure 100cm contrast fabric ties ■ 70% Cotton, 30% Polyester, 265gsm ■ 2 colours