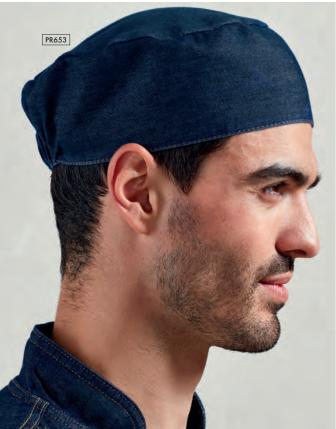

#### PR653 Chef's Skull Cap

■ Flat top, Elasticated fit, One size fits all • 65% Polyester, 35% Cotton, 195gsm. Denim: 60% Cotton, 40% Polyester, 230gsm 8 colours

85° Wash Cotton Rich†

Brandable

Black/White Check