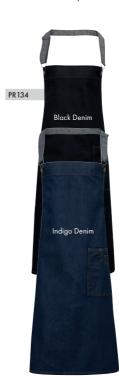

#### Waxed-look Cotton Aprons

PR134 'District' Waxed-Look Bib Apron Durable waxed look finish, Oversized jean style pocket with stitch and rivet detail, Contrast colour ties secured in place with metal eyelets, Fabric features including, patch pocket and cloth holder 100% Cotton Denim with Acrylic 'Waxed Look' Coating, 350gsm 2 colours