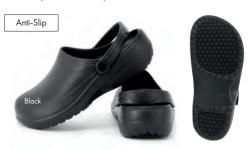

Chef's Anti-Slip 'Anchor' Clogs mean you can now dress from head-to-toe in Premier. Clogs are favoured by catering teams who spend a lot of time on their feet and need a comfortable solution. Lightweight with an anti-slip shock absorbing sole to grip tiled floors, they are available in five dual sizes with a wide fit for extra comfort.

PR648 Turn Up Chef's Hat = Turn up double edge band, Five eyelets for ventilation, Four sizes available 65% Polyester, 35% Cotton, 195gsm ■ Sizes: \$ 54cm, M 57cm, L 60cm, XL 63cm ■ 2 colours

PR910 Chef's Anti-Slip 'Anchor' Clog Available in five dual sizes, Anti-Slip outer sole to grip floors, Comfortable moulded inner sole, Adjustable hinged heel strap, Lightweight and water resistant, Shock absorbent • EVA upper, Rubber Anti-Slip sole • Sizes: **3-4**/36-37 – **10-11**/44-45 **1** colour