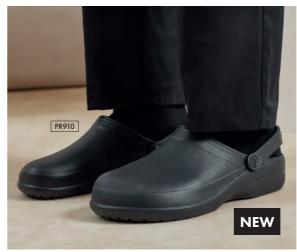

Chef's Anti-Slip 'Anchor' Clogs mean you can now dress from head-to-toe in Premier. Clogs are favoured by catering teams who spend a lot of time on their feet and need a comfortable solution. Lightweight with an anti-slip shock absorbing sole to grip tiled floors, they are available in five dual sizes with a wide fit for extra comfort.

PR648 Turn Up Chef's Hat = Turn up double edge band, Five eyelets for ventilation, Four sizes available 65% Polyester, 35% Cotton, 195gsm ■ Sizes: \$ 54cm, M 57cm, L 60cm, XL 63cm ■ 2 colours

PR910 Chef's Anti-Slip 'Anchor' Clog Available in five dual sizes, Anti-Slip outer sole to grip floors, Comfortable moulded inner sole, Adjustable hinged heel strap, Lightweight and water resistant, Shock absorbent • EVA upper, Rubber Anti-Slip sole • Sizes: **3-4**/36-37 – **10-11**/44-45 **1** colour