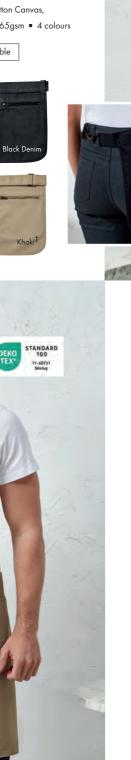

#### **Denim Cotton Bib Apron -Organic & Fairtrade Certified**

100% Cotton

PR113 Denim Cotton Bib Apron - Organic & Fairtrade Certified = Two mitred pockets measuring 20cm long x 19.5cm wide, Antique brass/gun metal buckle on neckband for height adjustment, 80cm long x 72cm wide with 107cm long ties, Care label printed on the underside that highlights the environmental credentials of this style • 100% Cotton, Organic & Fairtrade Certified, 235gsm • 3 colours

#### 'Regenerate' Bib Apron

PR122 'Regenerate' Bib Apron ■ Slanted side pockets with contrast trim, Adjustable knotted neckband, Contrast stitching, Recycled cotton from waste denim, Black Denim: 53% Recycled Cotton, 41% Recycled Polyester, 6% Recycled Viscose, Indigo Denim: 58% Recycled Cotton, 36% Recycled Polyester, 6% Recycled Viscose, **Grey Denim:** 55% Recycled Cotton, 36% Recycled Polyester, 9% Recycled Viscose, Natural: 44% Recycled Cotton, 37% Recycled Polyester, 19% Recycled Viscose, 275gsm ■ 4 colours

#### 100% Organic Cotton Bib Apron

PR102 100% Organic Cotton Bib Apron = 90cm self-fabric ties, Self-fabric neckband, Width 60cm, Length 87cm ■ 100% Organic Cotton, 240gsm ■ 20 colours

85° Wash

100% Cotton