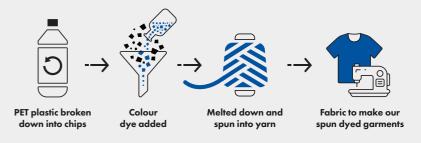

### Recycled Spun Dyed Polo Shirts

Spun dyeing uses 66% less water, 75% fewer chemicals and 60% less CO<sub>2</sub> compared to traditional dyeing methods.

Recycled Spun Dyed Polo Shirt • Made with spun dyed recycled polyester yarn, Ribbed knit collar and cuffs, Three button placket • 100% Recycled Polyester, 160gsm, 3 colours