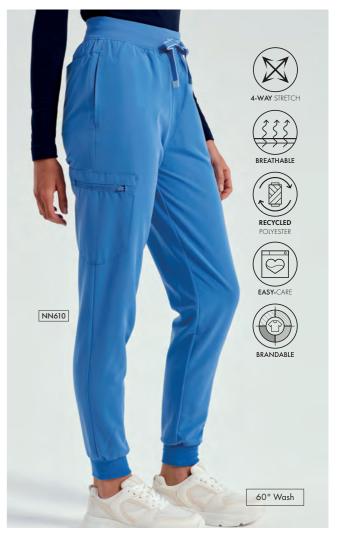

### 'Energized' Women's Onna-Stretch Jogger Pants

ON ON OR PREMIER

NN610 'Energized' Women's Onna-Stretch Jogger Pants 

Breathable 4-way stretch for easy movement and all-day comfort, Durable, crease resistant and easycare, Elasticated waistband with drawcord and mock fly, Multiple mobile friendly coin and zip pockets, Ribbed knit cuffed ankles, Leg length 28.5"/72.5cm

42% Polyester, 33% Recycled Polyester, 19% Viscose, 6% Elastane, 210gsm

Sizes: XS - 5XL

6 colours

ONNA BY PREMIER

170 ONNA BY PREMIER