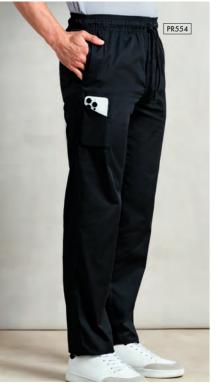

### PR554 Chef's 'Select' Slim Leg

**Trouser** = Fitted style on lower leg, Patch pocket on right leg, Elasticated waist with draw cord and zip fly fastening = 65% Polyester, 35% Cotton, 195gsm = Sizes: **XS**/28" - **2XL**/44" = 1 colour