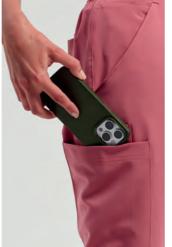

### 'Relentless' Women's Onna-Stretch Cargo Pants

NAGOD 'Relentless' Women's Onna-Stretch Cargo Pants = Breathable 4-way stretch for easy movement and all-day comfort, Durable, crease resistant and easycare, Part elasticated waistband with drawcord and mock fly, Multiple mobile friendly coin and zip pockets, Hem vents for easy movement, Leg length 29"/ 74cm = 42% Polyester, 33% Recycled Polyester, 19% Viscose, 6% Elastane, 210gsm = Sizes: XS - 5XL = 6 colours