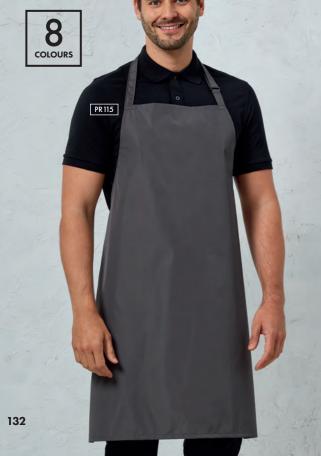

#### Waterproof **Aprons**

PR115 Waterproof Bib Apron ■ Adjustable buckle on neckband, Waterproof and bleach resistant fabric, 90cm self fabric ties • 100% Polyester with Polyurethane coating, 110gsm ■ 8 colours

60° Wash

Brandable

40° Wash

Brandable

Bring the ties from back to front and tie