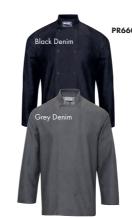

#### PR660 Denim Studded Chef's

Jacket Cotton rich chef's jacket, Ten press-stud fastening, Wrap over style 60% Cotton, 40% Polyester, 230gsm Sizes: X\$/30" - 3XL/54" 2 colours

142 CHEFSWEAR CHEFSWEAR