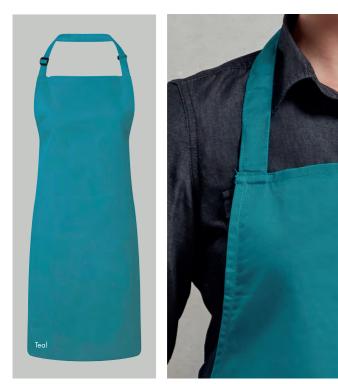

# REVEAL YOUR TRUE COLOURS WITH THE

'COLOURS COLLECTION'

We're obsessed with colour at Premier and at the heart of everything we do is the 'Colours Collection' which provides you with endless branding opportunities for your business.

Bib, pocket and waist aprons are available in up to 62 colours, so you can pick a shade that reflects your brand identity and create a memorable look for your business. And, you can boost your branding even further as these aprons are designed to be decorated with a print or embroidery, so speak to your supplier about getting your logo added for that extra touch of personalisation and professionalism.

#### 'Colours Collection' Bib Apron

PR150 'Colours Collection' Bib Apron ■ Adjustable buckle on neckband, 100cm self-fabric ties, Two sizes available ■ 65% Polyester, 35% Cotton, 195gsm. Denim: 70% Cotton, 30% Polyester, 265gsm ■ Size: 86cm x 72cm