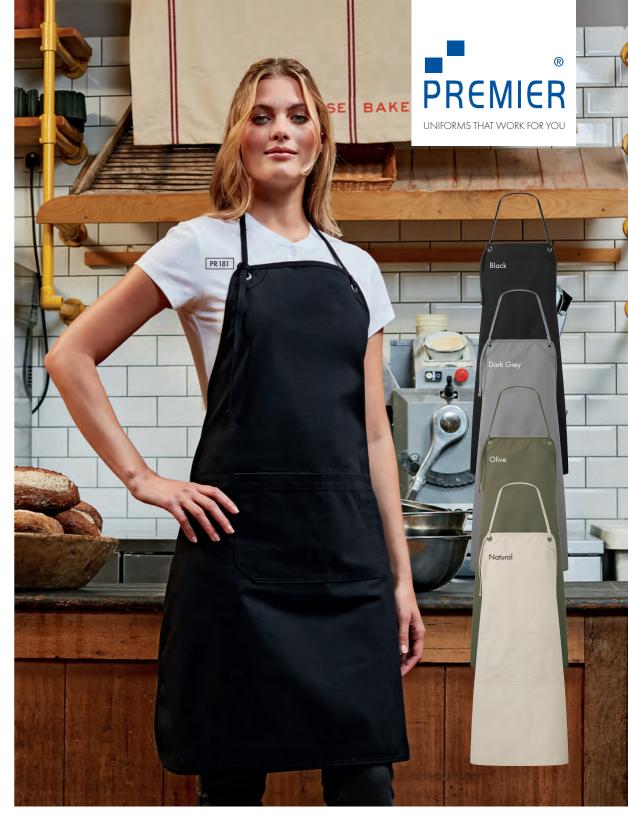

# REVEAL YOUR TRUE COLOURS WITH THE

'COLOURS COLLECTION'

We're obsessed with colour at Premier and at the heart of everything we do is the 'Colours Collection' which provides you with endless branding opportunities for your business.

Bib, pocket and waist aprons are available in up to 62 colours, so you can pick a shade that reflects your brand identity and create a memorable look for your business. And, you can boost your branding even further as these aprons are designed to be decorated with a print or embroidery, so speak to your supplier about getting your logo added for that extra touch of personalisation and professionalism.

We are constantly developing new shades and identifying interesting palettes so you can indulge your love of colour and make your business stand-out from the crowd in 2025.

#### 'Colours Collection' Bib Apron

PR150 'Colours Collection' Bib Apron ■ Adjustable buckle on neckband, 100cm self-fabric ties, Two sizes available ■ 65% Polyester, 35% Cotton, 195gsm. Denim: 70% Cotton, 30% Polyester, 265gsm ■ Size: 86cm x 72cm

<sup>\*</sup>Extra large size:  $102cm \times 99cm$  (Black and White only)

85° Wash Brandable

| Cornflower      | Mushroom      |
|-----------------|---------------|
| Royal           | Latte         |
| Marine Blue     | Khoki         |
| Navy            | Natural       |
| Indigo Denim    | Camel         |
| Blue Denim      |               |
| Cyan            |               |
| Light Blue      | Yellow        |
| Peacock         | Lemon         |
| Mid Blue        | Lime          |
| Sapphire        | Oasis Green   |
| Lilac           | Olive         |
| Lavender        | Moss Green    |
| Purple          | Aqua          |
| Rich Violet     | Duck Egg Blue |
| Aubergine       | Turquoise     |
| Fuchsia         | Teal          |
| Magenta         | Emerald       |
| Pink            | Kelly         |
| Rose            | Pistachio     |
| Hot Pink        | Apple         |
| Raspberry Crush | Bottle        |
| Burgundy        | Sage          |
| Red             | *White        |
| Salsa           | Black Denim   |
| Strawberry Red  | Grey Denim    |
| Orange          | Silver        |
| Terracotta      | Steel         |
| Chestnut        | Charcoal      |
| Brown           | Dark Grey     |
| Mocha           | *Black        |