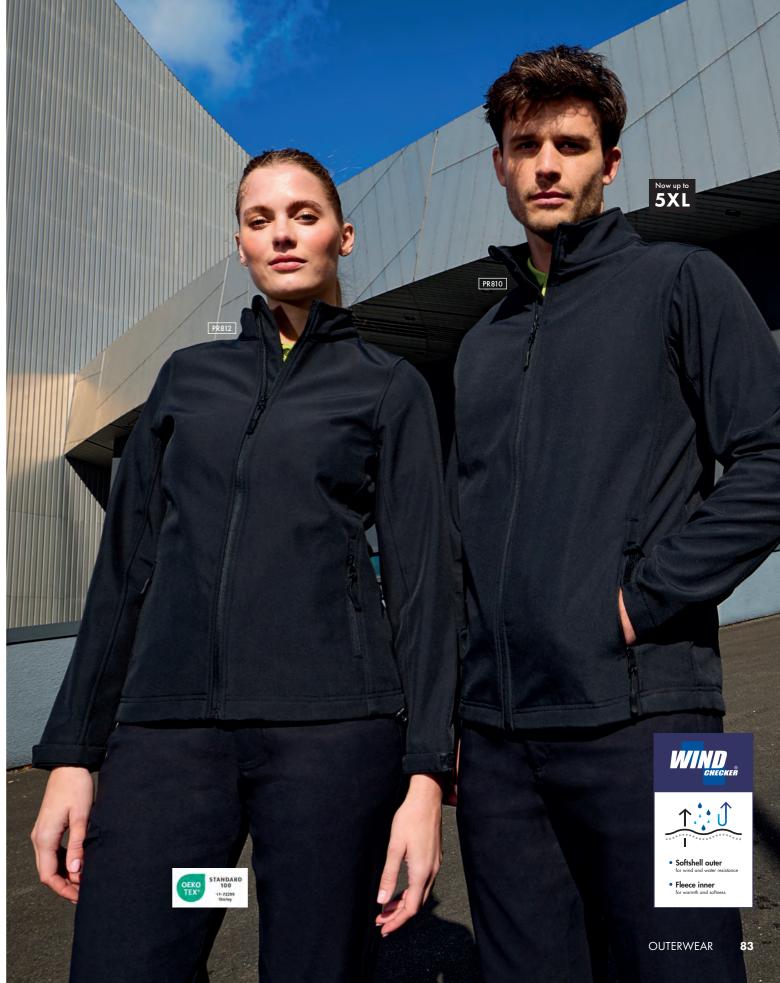

# Windchecker® Printable & Recycled Softshell Styles

Brandable 40° Wash

Windchecker® Printable & Recycled Softshell Jacket = Two layer zip through jacket with chin guard, Zipped side pockets,
Hook 'n' loop strip to the cuffs, Elastic drawcord to the hem, Bonded fleece inner layer = 100% Recycled Polyester, 280gsm, 3 colours.

PR810 Men's sizes: \$/35" - 5XL/56" PR812 Women's sizes: X\$/8 - 3XL/20

Windchecker® Printable & Recycled Softshell Gilet = Two layer zip through gilet with chin guard, Zipped side pockets, Elastic drawcord to the hem, Bonded fleece inner layer = 100% Recycled Polyester, 280gsm, 3 colours.