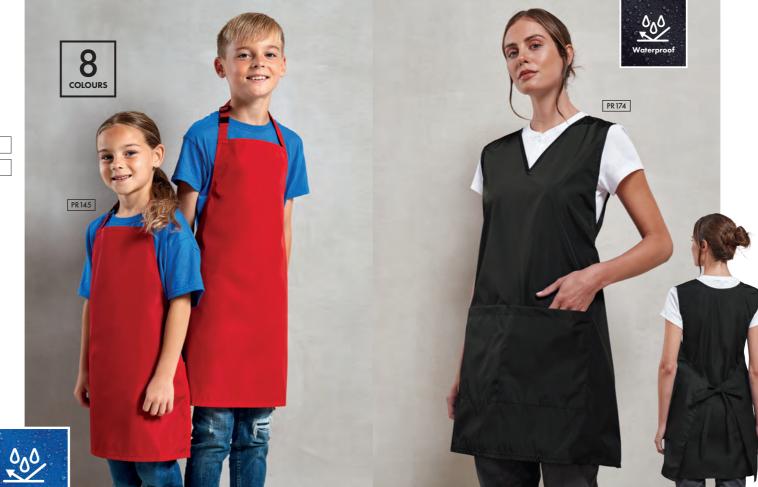

#### **Tabards**

PR172 Long Length Pocket Tabard Pull-on coverall with a length of 78cm, Side tabs with adjustable press stud fastening, Centre pocket 65% Polyester, 35% Cotton, 195gsm Sizes: \$\frac{10}{10} - \text{XL}/16 3 colours

#### Waterproof **Aprons**

PR115 Waterproof Bib Apron ■ Adjustable buckle on neckband, Waterproof and bleach resistant fabric, 90cm self fabric ties • 100% Polyester with Polyurethane coating, 110gsm ■ 8 colours