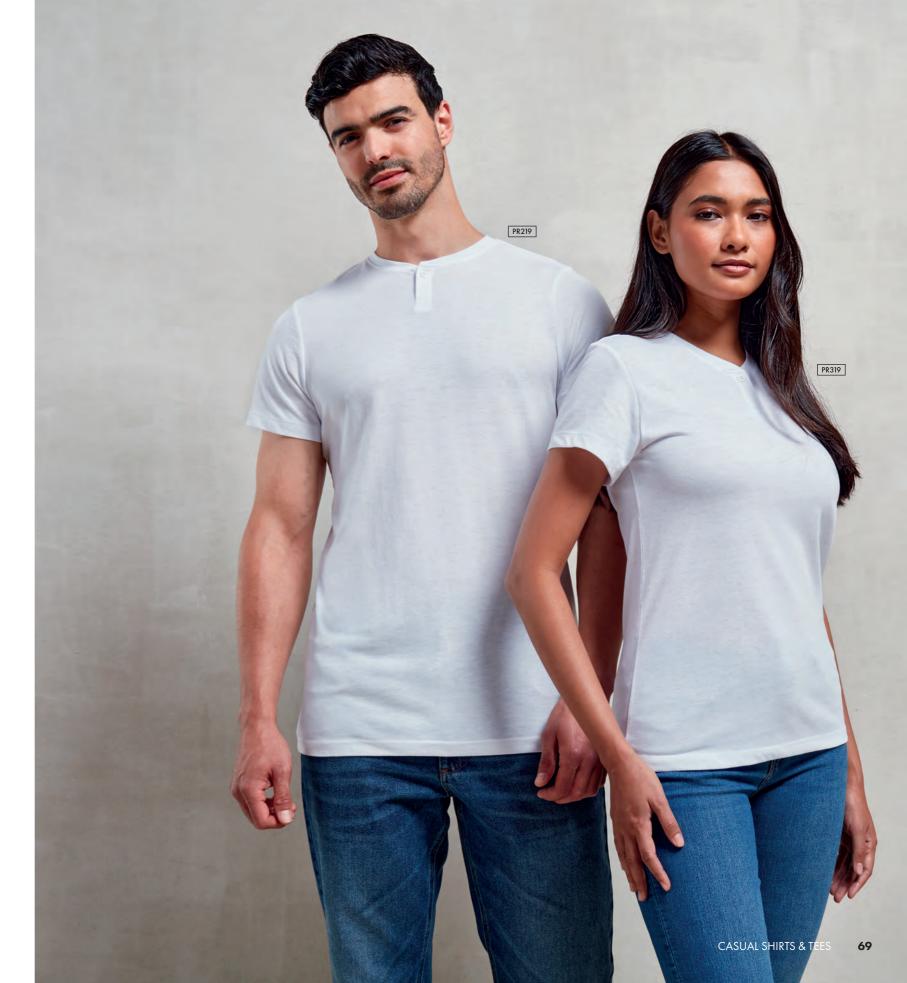

### 'Comis' Cotton-Rich Tee

'Comis' Cotton-Rich Tee • Narrow banded collar, placket with single button, soft feel

• 60% Cotton, 40% Recycled Polyester, 160gsm. Grey Marl: 90% Cotton, 10% Viscose, 160gsm, 5 colours

PR219 Men's sizes: \$/34" - 3XL/54"

PR319 Women's sizes: X\$\frac{3}{2}\$ - 2XL/18

<sup>†</sup> Grey Marl does not contain recycled polyester