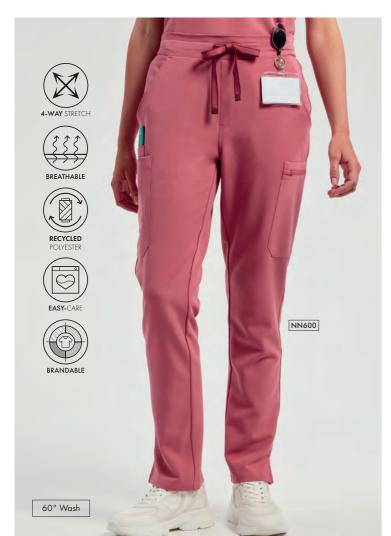

### 'Relentless' Women's Onna-Stretch Cargo Pants

NAGOD 'Relentless' Women's Onna-Stretch Cargo Pants = Breathable 4-way stretch for easy movement and all-day comfort, Durable, crease resistant and easycare, Part elasticated waistband with drawcord and mock fly, Multiple mobile friendly coin and zip pockets, Hem vents for easy movement, Leg length 29"/ 74cm = 42% Polyester, 33% Recycled Polyester, 19% Viscose, 6% Elastane, 210gsm = Sizes: XS - 5XL = 6 colours