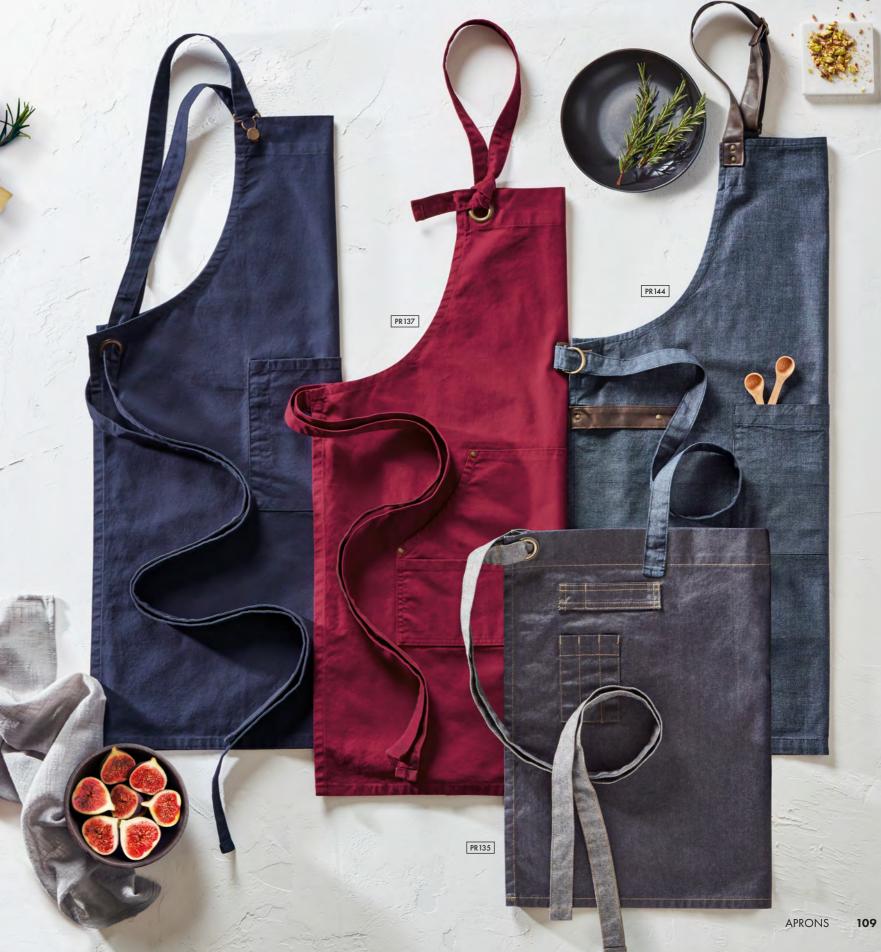

85° Wash

A collection of aprons designed to reflect the artistry and craftsmanship of artisan producers.

Beautiful fabrics embellished with antique brass and gun metal trimmings. Creative stitching creates practical pockets, whilst earthy tones provide a neutral base to build-out the rest of your uniform.

Within this collection you will find aprons made from organic and recycled materials

#### Jean Stitch Denim Aprons

PR126 Jean Stitch Denim Bib Apron = Four 'kangaroo' style pockets with rivet detail, 90cm self-fabric ties, Adjustable buckle on neck band, Width 72cm, length 86cm = 70% Cotton, 30% Polyester, 265gsm = 2 colours

PR125 Jean Stitch Denim Waist Apron ■ Four 'kangaroo' style pockets with rivet detail, Contrast stitch detail, Length 39.5cm ■ 70% Cotton, 30% Polyester, 265gsm ■ 2 colours

85° Wash

Cotton Rich

Brandable

#### Waxed-look Cotton Aprons

PR134 'District' Waxed-Look Bib Apron Durable waxed look finish, Oversized jean style pocket with stitch and rivet detail, Contrast colour ties secured in place with metal eyelets, Fabric features including, patch pocket and cloth holder 100% Cotton Denim with Acrylic 'Waxed Look' Coating, 350gsm 2 colours

PR135 'Division' Waxed-Look Waist Apron Durable waxed look finish giving a water repellent surface, Contrast fabric features for function and decoration, Oversized jean style pocket with stitch rivet detail, Contrast colour ties secured in place with metal eyelets 100% Cotton Denim with Acrylic 'Waxed Look' coating, 350gsm 4 colours

PR136 'Division' Waxed-Look Bib Apron with Faux Leather Durable waxed look finish giving a water repellent surface, Contrast fabric features for function and decoration, Faux leather ties and neckband with adjustable buckle, Tinted denim effect created by contrast coloured yarns 100% Cotton Denim with Acrylic 'Waxed Look' coating, 350gsm 4 colours

#### 'Annex' Oxford Bib Apron

PR144 'Annex' Oxford Bib Apron = Faux leather neckband with buckle and rivet detail, Faux leather cloth holder and side tabs with rivet detail, Centre pocket, Double D-ring fastening to the waist = 100% Cotton Yarn Dyed Oxford Weave, 220gsm = 5 colours

PR137 'Calibre' Heavy Cotton Canvas Pocket Apron • Four 'kangaroo' style stitched pockets, Oversized eyelet for knotted neckband, Heavyweight and durable • 100% Cotton Canvas, 320gsm • 8 colours

100% Cotton