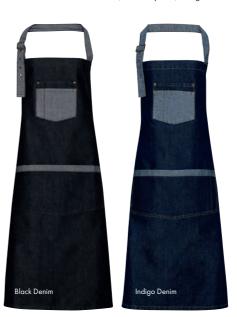

#### Jean Stitch Denim Aprons

PR126 Jean Stitch Denim Bib Apron = Four 'kangaroo' style pockets with rivet detail, 90cm self-fabric ties, Adjustable buckle on neck band, Width 72cm, length 86cm = 70% Cotton, 30% Polyester, 265gsm = 2 colours