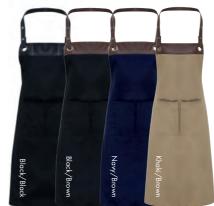

#### 'Colours Collection' Bib Apron

PR150 'Colours Collection' Bib Apron ■ Adjustable buckle on neckband, 100cm self-fabric ties, Two sizes available ■ 65% Polyester, 35% Cotton, 195gsm. Denim: 70% Cotton, 30% Polyester, 265gsm ■ Size: 86cm x 72cm

<sup>\*</sup>Extra large size:  $102cm \times 99cm$  (Black and White only)

85° Wash Brandable

| Cornflower      | Mushroom      |
|-----------------|---------------|
| Royal           | Latte         |
| Marine Blue     | Khoki         |
| Navy            | Natural       |
| Indigo Denim    | Camel         |
| Blue Denim      |               |
| Cyan            |               |
| Light Blue      | Yellow        |
| Peacock         | Lemon         |
| Mid Blue        | Lime          |
| Sapphire        | Oasis Green   |
| Lilac           | Olive         |
| Lavender        | Moss Green    |
| Purple          | Aqua          |
| Rich Violet     | Duck Egg Blue |
| Aubergine       | Turquoise     |
| Fuchsia         | Teal          |
| Magenta         | Emerald       |
| Pink            | Kelly         |
| Rose            | Pistachio     |
| Hot Pink        | Apple         |
| Raspberry Crush | Bottle        |
| Burgundy        | Sage          |
| Red             | *White        |
| Salsa           | Black Denim   |
| Strawberry Red  | Grey Denim    |
| Orange          | Silver        |
| Terracotta      | Steel         |
| Chestnut        | Charcoal      |
| Brown           | Dark Grey     |
| Mocha           | *Black        |