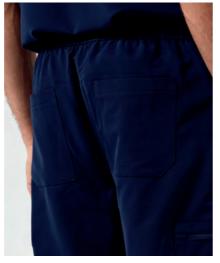

#### Stretchchecker 'Work Cargo' Trouser

OEKO TEX STANDARD 100

Stretchchecker 'Work Cargo' Trouser • 65% Recycled Polyester, 33% Cotton, 2% Elastane, 240gsm, 2 colours

PR565 Stretch fabric for comfort and movement, Hardwearing and durable, Two-button waistband with zip-fly, Multiple mobile friendly cargo-style pockets • Two leg lengths: Regular 31"/79cm, Long 34"/86cm • Sizes X\$/30" – 4XL/44"

60° Wash Brandable

72 TROUSERS & SHORTS TROUSERS & SHORTS