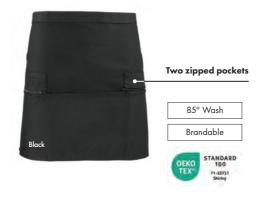

#### **Zip Pocket Waist Apron**

PR105 Zip Pocket Waist Apron Two zipped closed pockets, Centre open pocket, Width 60cm, length 33cm ■ 65% Polyester, 35% Cotton,195gsm ■ Colour: Black