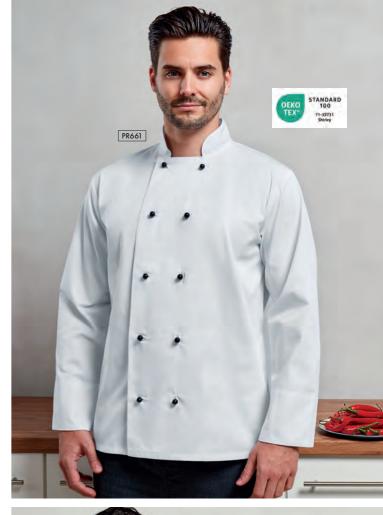

### **Long Sleeve** 'Cuisine' Chef's Jacket

PR661 Long Sleeve 'Cuisine' Chef's Jacket

Mandarin collar, Comes with Black removable studs (White also available, see page 155), Ten hole wrap fastening 65% Polyester, 35% Cotton, 195gsm Sizes: **XS**/30" -**4XL**/58" ■ 2 colours

PR658 Chef's Zandana ■ Two ties at the back, Elasticated fit, Neck flap ■ 65% Polyester, 35% Cotton, 195gsm ■ 2 colours

PR652 Chef's Jacket Studs = Removable studs, For use with PR661 Cuisine Chef's Jacket (pg 151), Sold in bags of 12 • Durable plastic, Wipe clean • 2 colours