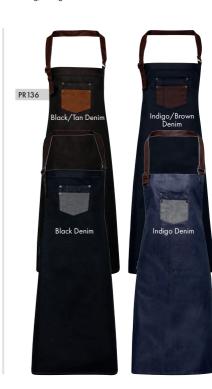

PR136 'Division' Waxed-Look Bib Apron with Faux Leather Durable waxed look finish giving a water repellent surface, Contrast fabric features for function and decoration, Faux leather ties and neckband with adjustable buckle, Tinted denim effect created by contrast coloured yarns 100% Cotton Denim with Acrylic 'Waxed Look' coating, 350gsm 4 colours