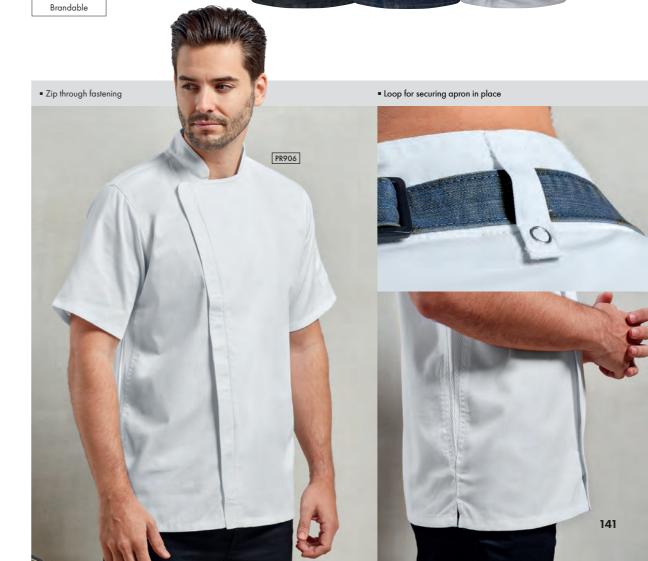

■ Tab to secure apron neckband

Zipped Chef's Jackets

PR906 Chef's Zip-Close Short

Sleeve Jacket 
Zip through fastening,
Double pen pocket on left sleeve, Colour
contrast underarm, Mandarin collar

White: 65% Polyester, 35% Cotton,
170gsm, Denim: 60% Cotton, 40%

Polyester, 230gsm • Sizes: **XS**/30" -

**2XL**/50" ■ 3 colours

60° Wash

Cotton Rich

Press Stud Fastening Jackets

PR664 Short Sleeve Studded

Chef's Jacket ■ Mandarin collar, Ten press-stud fastening, Wrap over style ■ 65% Polyester, 35% Cotton, 195gsm ■ Sizes: X\$/30" – 5XL/62" ■ 2 colours