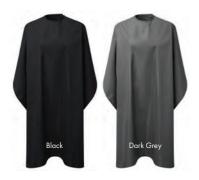

### Waterproof, bleach resistant salon gowns

PR116 Waterproof Salon Gown 
Suitable for salons and barbers, 145cm long by 123cm wide, Waterproof and bleach resistant, Adjustable tear release fastening at the back = 100% Polyester with Polyurethane coating, 110gsm ■ 2 colours

60° Wash Brandable