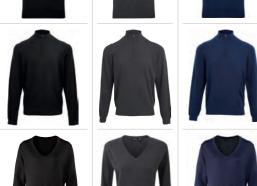

### Cotton Rich Knitwear

PR694 Men's V-neck Knitted Sweater Cotton-rich long sleeve sweater, V-neck styling, Ribbed knit cuffs and hem 55% Cotton, 45% Acrylic, 12 gauge knit Sizes: 2XS/28" – 5XL/62" 8 colours

PR697 Women's V-neck Knitted Sweater ■ Cotton-rich long sleeve cardigan, Seven button fastening, Ribbed knit cuffs and hem ■ 55% Cotton, 45% Acrylic, 12 gauge knit ■ Sizes: XS/8 – 5XL/24 ■ 5 colours\*

40° Wash | Cotton Rich | Brandable

<sup>\*</sup>PR697 not available in these colours.

PR699 Men's Sleeveless Sweater = V-neck styling, Ribbed knit arm cuffs, neckline and hem, Cotton Rich = 55% Cotton, 45% Acrylic, 12 gauge knit = Sizes: X\$/30" – 4XL/58" = 3 colours

PR698 Women's Long-Length Knitted Cardigan ■ V-neck styling, Seven button fastening, Two front patch pockets ■ 55% Cotton, 45% Acrylic, 12 gauge knit ■ Sizes: X\$/8 – \$X\$L/24 ■ 3 colours

PR695 Men's Quarter-Zip Knitted Sweater ■ Cotton Rich,
Quarter zipped, Ribbed knit collar, cuff and hem ■ 55% Cotton,
45% Acrylic, 12 gauge knit ■ Sizes: X\$/30" – 5XL/62" ■ 3 colours

PR696 Women's V-Neck Knitted Sweater ■ V-neck styling,
Fine gauge knit, Cotton Rich, Ribbed knit cuffs and hem ■ 55% Cotton,
45% Acrylic, 12 gauge knit ■ Sizes: X\$/8 - \$X\$L/24 ■ 3 colours

Brandable

Cotton Rich

40° Wash

BLACK
CHARCOAL
NAVY

PR692 Men's Crew-Neck Cotton Rich Knitted Sweater • Fine knit, Crew-neck styling, Ribbed knit neck, hem and cuffs

■ 55% Cotton, 45% Acrylic, 12 gauge knit ■ Sizes: **2X\$**/28" – **4XL**/58" ■ 3 colours