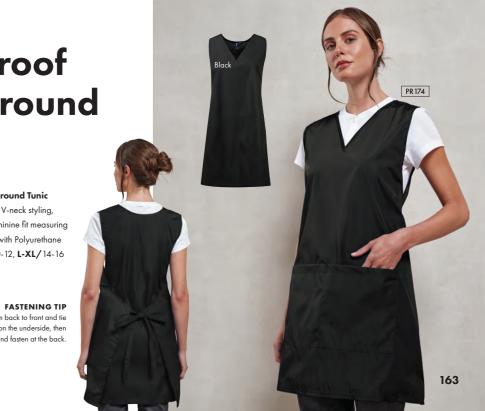

#### Waterproof Wrap Around **Tunic**

#### PR174 Waterproof Wrap

Around Tunic • Waterproof and bleach resistant, V-neck styling, Double centre pocket, Flattering feminine fit measuring 86cm in length • 100% Polyester with Polyurethane coating, 110gsm ■ Sizes: **S-M/**10-12, **L-XL/**14-16 **1** colour

60° Wash

Brandable

PR 177

FASTENING TIP

round your waist on the underside, then take front ties and fasten at the back.