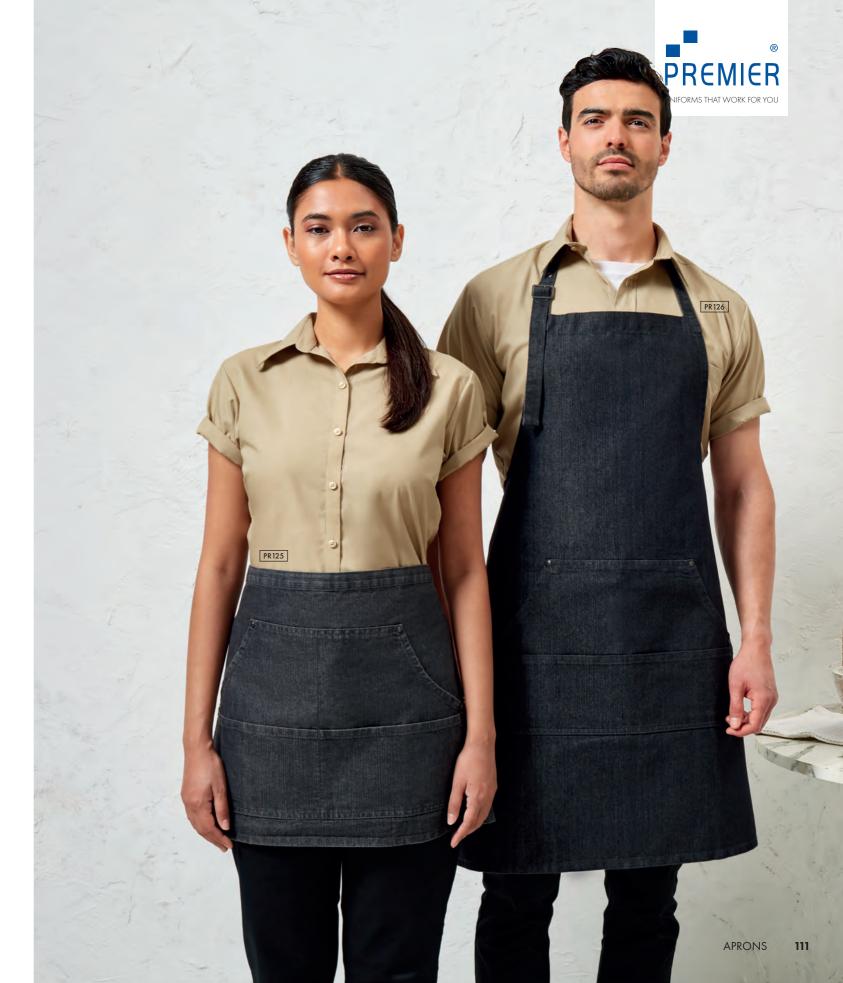

#### Jean Stitch Denim Aprons

PR126 Jean Stitch Denim Bib Apron = Four 'kangaroo' style pockets with rivet detail, 90cm self-fabric ties, Adjustable buckle on neck band, Width 72cm, length 86cm = 70% Cotton, 30% Polyester, 265gsm = 2 colours

PR125 Jean Stitch Denim Waist Apron ■ Four 'kangaroo' style pockets with rivet detail, Contrast stitch detail, Length 39.5cm ■ 70% Cotton, 30% Polyester, 265gsm ■ 2 colours

85° Wash

Cotton Rich

Brandable