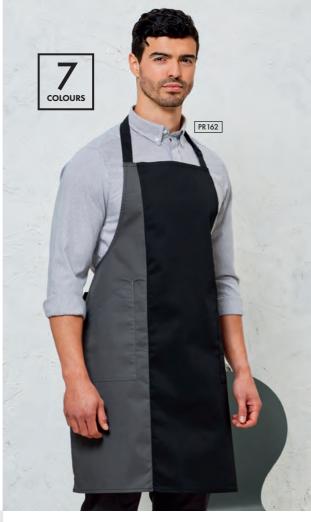

#### **Contrast Bib Apron**

PR162 'Colours Collection' Contrast Bib Apron

■ Colour contrasting vertical panel, Sliding adjustable buckle on neckband, Two front slanted pockets • 65% Polyester, 35% Cotton, 195gsm ■ 7 colours

Brandable