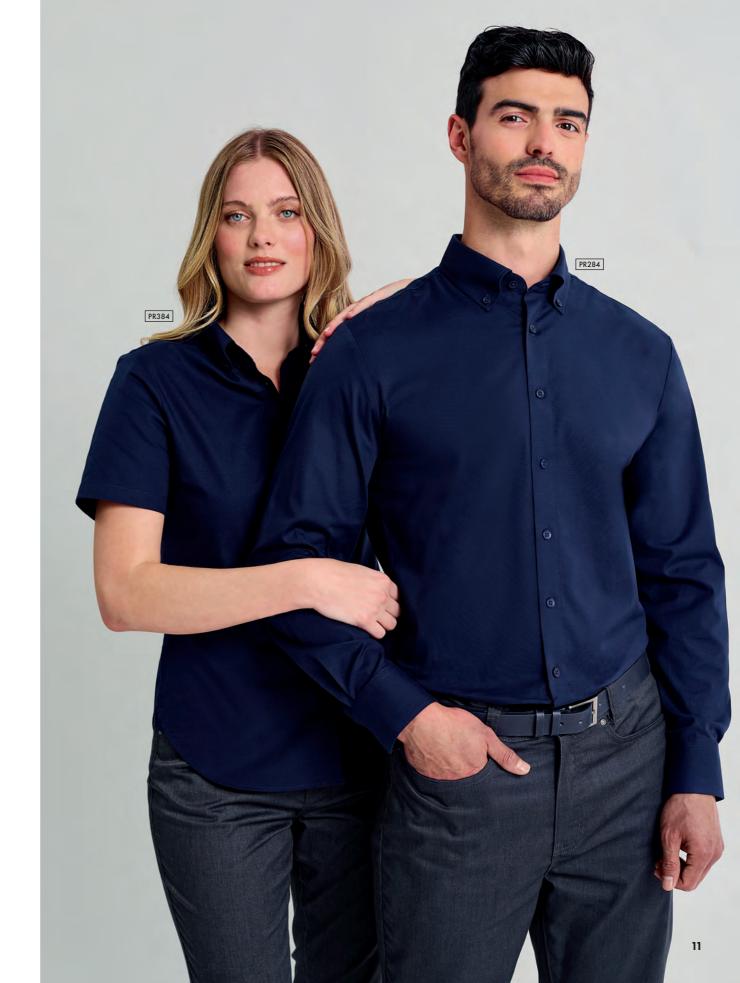

### 'Supreme' Oxford Shirts

'Supreme' Oxford Shirts • 72% Cotton, 25% Organic Cotton, 3% Elastane, 135gsm, 5 colours

PR284 Men's Long Sleeve: Mercerised cotton for a superior look and feel, Elastane for stretch and comfort through the fabric, Button-down collar, Double-button cuff, Back yoke and darts for shape ■ Sizes: **XS**/30" – **5XL**/66"

PR384 Women's Long Sleeve: Mercerised cotton for a superior look and feel, Elastane for stretch and comfort through the fabric, Button-down collar, Double-button cuff, Back darts for a feminine shape, Curved hem-line with side gussets 
Sizes: 6/2XS - 24/6XL