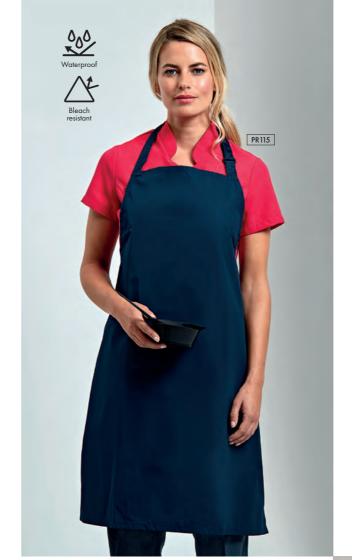

#### Waterproof **Aprons**

PR115 Waterproof Bib Apron ■ Adjustable buckle on neckband, Waterproof and bleach resistant fabric, 90cm self fabric ties • 100% Polyester with Polyurethane coating, 110gsm ■ 8 colours

60° Wash

Brandable

40° Wash

Brandable

Bring the ties from back to front and tie