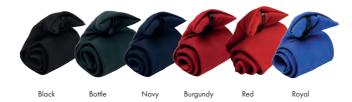

Accessories

PR700 Work Tie ■ Plain colour styling, Blade width 3.25″/8cm

■ 100% Polyester ■ Wipe clean only ■ 6 colours

PR710 Clip-on Work Tie = Clip-on version of PR700, Steel clip attachment,
Blade width 3.25"/8cm = 100% Polyester = Wipe clean only = 6 colours

### **Ties & Scarves**

38

Chiffon Scarf • Lightweight chiffon, Width 6.5"/16.5cm, Length 38.5" / 98cm = 100% Polyester = Handwash = 38 colours

PR755 'Colours Collection'

Clip-on Satin Tie Clip-on tie, Steel clip attachment, Blade width 3.34"/8.5cm = 100% Polyester = Handwash ■ 28 colours\*

PR750 'Colours Collection' Satin Tie Blade width 3.34"/8.5cm, Length 57"/144cm 100% Polyester 38 colours 40° Wash