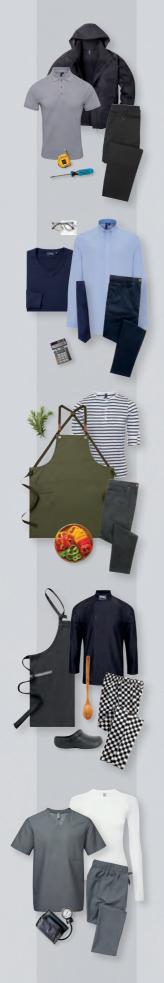

### Styles that work harder for you

Some of the most robust and hardworking styles in our collection, built into inspirational three-piece uniform ideas.

1

PR800 'Selsey' Hydrochecker Jacket, page 81

PR202 Men's Short Sleeve Poplin Shirt, page 20

PR565 Stretchchecker Work Cargo Trouser, page 73 2

PR831 Unisex 'Recyclight' 1/4
Zip Micro Fleece, page 95

PR615 Men's Coolchecker® Pique Polo, page 56

PR565 Stretchchecker Work Cargo Trouser, page 73 3

PR815 Women's 'Recyclight'
Padded Gilet, page 89

PR303 Women's 'Recyclight'
Poplin Shirt, page 19

PR570 Women's Performance Chino Jeans, page 71 Г

PR832 Women's 'Recyclight'
Full ZipMicro Fleece, page 92

PR632 Women's Coolchecker® Plus Pique Polo, page 55

PR566 Stretchchecker 'Adapt' Trouser, page 72