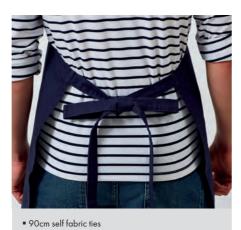

#### 'Colours Collection' Bib Apron

PR150 'Colours Collection' Bib Apron ■ Adjustable buckle on neckband, 100cm self-fabric ties, Two sizes available ■ 65% Polyester, 35% Cotton, 195gsm. Denim: 70% Cotton, 30% Polyester, 265gsm ■ Size: 86cm x 72cm

#### 'Colours Collection' Aprons

PR151 'Colours Collection' Mid-Length Apron

Mid-length waist apron, 90cm self fabric ties, Width 70cm, length 50cm ■ 65% Polyester, 35% Cotton, 195gsm ■ 36 colours\*

PR154 'Colours Collection' Pocket Bib Apron Sliding adjustable buckle on neck band, Width 72cm, length 86cm, Tablet friendly centre pocket with combined pen slot 65% Polyester, 35% Cotton, 195gsm. Denims: 70% Cotton, 30% Polyester, 265gsm 50 colours