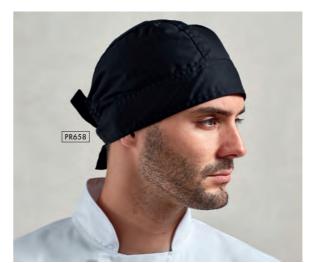

PR658 Chef's Zandana ■ Two ties at the back, Elasticated fit, Neck flap ■ 65% Polyester, 35% Cotton, 195gsm ■ 2 colours

PR652 Chef's Jacket Studs = Removable studs, For use with PR661 Cuisine Chef's Jacket (pg 151), Sold in bags of 12 • Durable plastic, Wipe clean • 2 colours