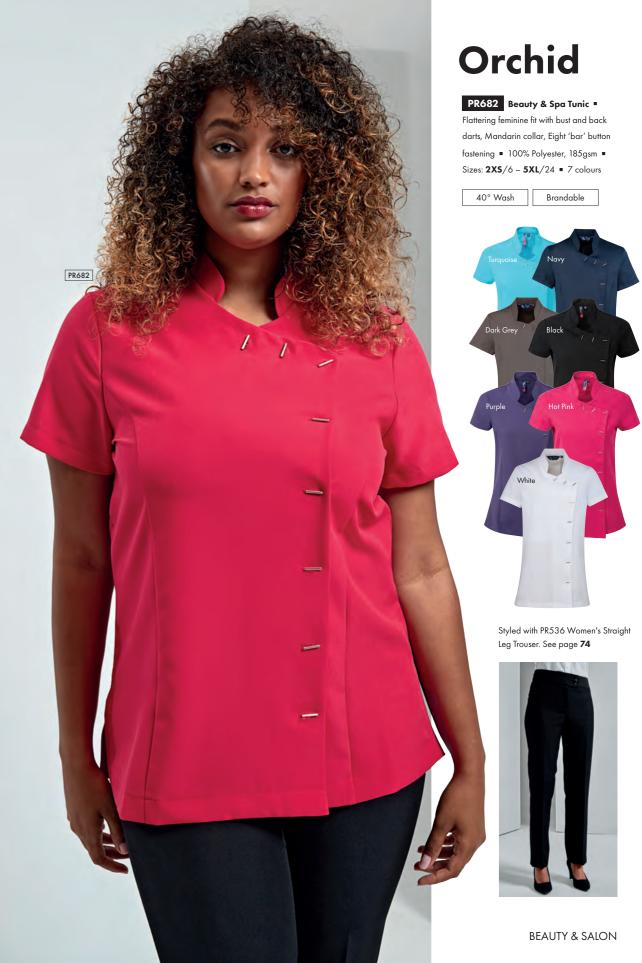

#### PR683 Asymmetric Button Tunic =

Flattering feminine fit with bust and back darts,

Mandarin collar, Concealed zip through fastening
and press stud = 100% Polyester, 185gsm =

Sizes: 2XS/6 - 5XL/24 = 7 colours

40° Wash