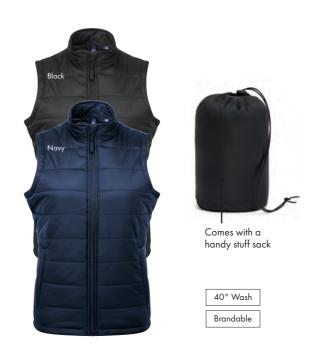

### 'Recyclight' Padded Gilet

"Recyclight\*® Padded Gilet ■ Zip-through padded gilet with horizontal baffle detail, Two zipped side pockets, Warm, lightweight and water-resistant, Zip access in the lining for embroidery applications, Comes with a handy stuff sack ■ Outer: 100% Recycled Nylon, Inner: 100% Recycled Polyester, 38gsm, 2 colours.

PR811 Men's sizes: \$/35" - 4XL/53"

PR815 Women's sizes: XS/8 - 2XL/18

■ Warm, lightweight and water-resistant