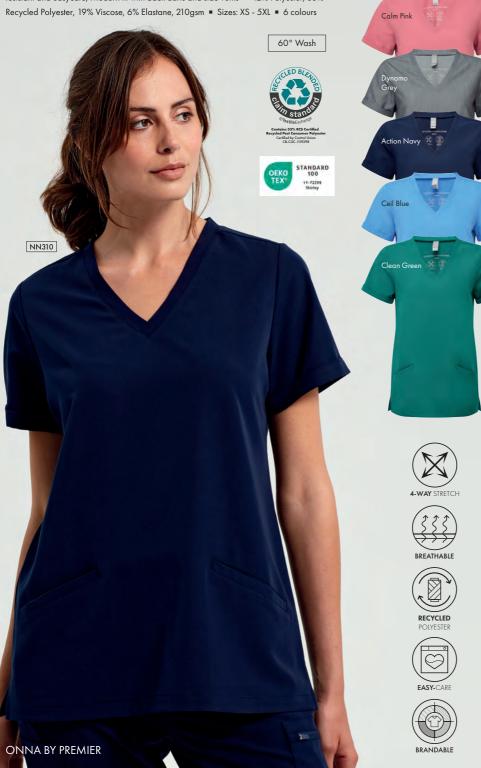

'Invincible' Women's Onna-Stretch Tunic

NN310 'Invincible' Women's Onna-Stretch Tunic 
V-neck style with two front pockets, Breathable 4-way stretch for easy movement and all day comfort, Durable crease resistant and easycare, Modern fit with back darts and side vents 
42% Polyester, 33% Recycled Polyester, 19% Viscose, 6% Elastane, 210gsm 
Sizes: XS - 5XL 
6 colours

# 'Limitless' Women's Onna-Stretch Tunic

NN300 'Limitless' Women's Onna-Stretch Tunic = V-neck style with left chest pocket and combined pen pocket, Breathable 4-way stretch for easy movement and all day comfort, Durable crease resistant and easycare, Modern fit with back darts and side vents = 42% Polyester, 33% Recycled Polyester, 19% Viscose, 6% Elastane, 210gsm = Sizes: XS - 5XL = 6 colours

60° Wash