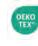

### **Supreme Poplin**

### Superior fabric and fit

Short Sleeve Supreme Poplin Shirt ■ 65% Polyester, 35% Cotton, 125gsm, 2 colours

PR209 Men's: Offering a heavier fabric construction, Formal collar styling, Two button fastening on the collar stand Sizes: 14.5"/ 37cm - 19"/48cm

PR309 Women's: Offering a heavier fabric construction, Styled with bust and back darts, Two button fastening on the collar stand Sizes: 8/XS - 26/6XL

Long Sleeve Supreme Poplin Shirt ■ 65% Polyester, 35% Cotton, 125gsm, 2 colours

PR207 Men's: Offering a heavier fabric construction, Formal collar styling, Two button fastening on the cuff • Sizes: 14.5"/37cm - 19"/48cm

PR307 Women's: Offering a heavier fabric construction, Styled with bust and back darts, Two button fastening on the cuff • Sizes: 8/XS - 26/6XL

40° Wash

Modern Fit

Easy Care

Brandable