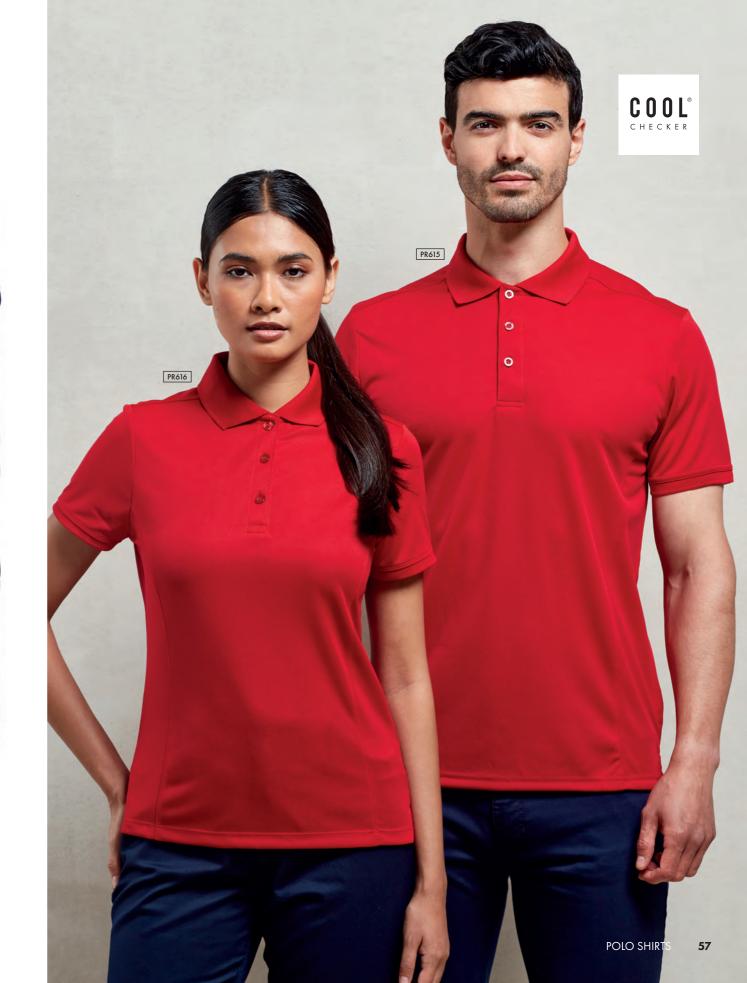

Wash day-in, day-out in styles that won't lose their colour with a choice of long or short sleeves and button or snap fastening. 53

Models wear PR615 and PR616 Coolchecker® Polo Shirts, see page 56

### **Coolchecker® Polo Shirts**

Coolchecker® Pique Polo Shirt ■ Side panels for fitted shape, Lightweight and breathable moisture wicking fabric, Three button placket, Ribbed knit collar and cuffs • 100% Polyester pique knit, 155gsm, 16 colours

PR615 Men's sizes: \$/35" - \*5XL/51" Women's sizes: XS/8 - 2XL/18

- Drawing moisture away from the body
   Fast dry and crease resistant
- Sapphire Light Blue White \*Dark Grey \*Black Aubergine Burgundy