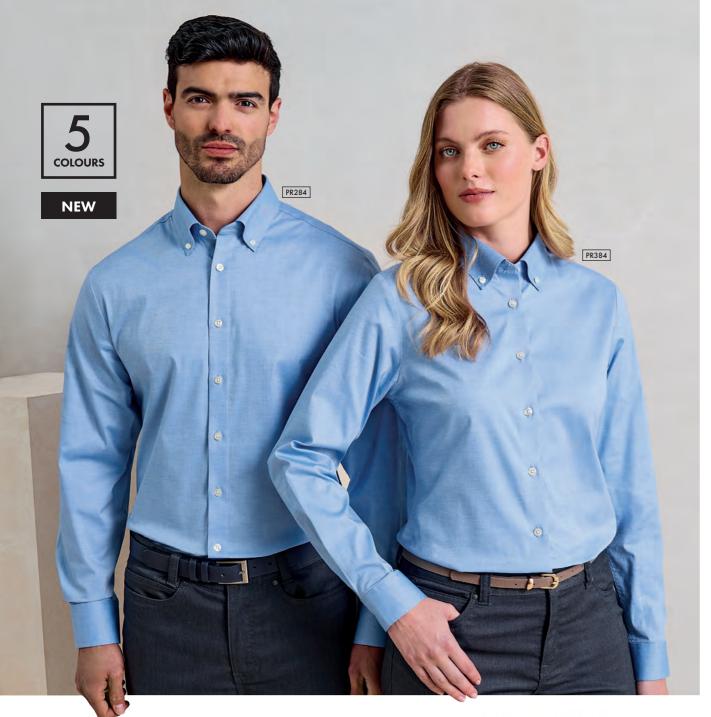

### There is extra sizing across key styles with a focus on plus sizes, so more people can choose to look good and feel great in a Premier uniform!

Made from organic cotton that has undergone a textile treatment of mercerisation, our new Supreme Oxford Shirts are supreme in every sense of the word, with colour radiance, fibre stability and shape retention. Discover men's and women's styles in a large range of sizes and five popular colours for a polished appearance.

### 'Supreme' Oxford Shirts

'Supreme' Oxford Shirts • 72% Cotton, 25% Organic Cotton, 3% Elastane, 135gsm, 5 colours

PR284 Men's Long Sleeve: Mercerised cotton for a superior look and feel, Elastane for stretch and comfort through the fabric, Button-down collar, Double-button cuff, Back yoke and darts for shape ■ Sizes: **XS**/30" – **5XL**/66"