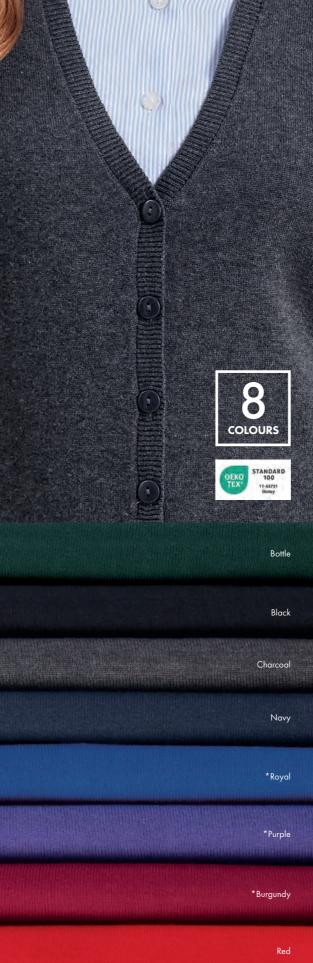

### LAYER-UP IN STYLE

Our knitted sweaters and cardigans are crafted from fine cotton-rich yarns for a lovely soft-hand feel and are the best way to stay cosy and warm on those cooler days.

Great for layering, these classic styles offer a contemporary twist and are available in choice of 8 colours.

### Cotton Rich Knitwear

PR694 Men's V-neck Knitted Sweater Cotton-rich long sleeve sweater, V-neck styling, Ribbed knit cuffs and hem 55% Cotton, 45% Acrylic, 12 gauge knit Sizes: 2XS/28" – 5XL/62" 8 colours

PR697 Women's V-neck Knitted Sweater ■ Cotton-rich long sleeve cardigan, Seven button fastening, Ribbed knit cuffs and hem ■ 55% Cotton, 45% Acrylic, 12 gauge knit ■ Sizes: XS/8 – 5XL/24 ■ 5 colours\*