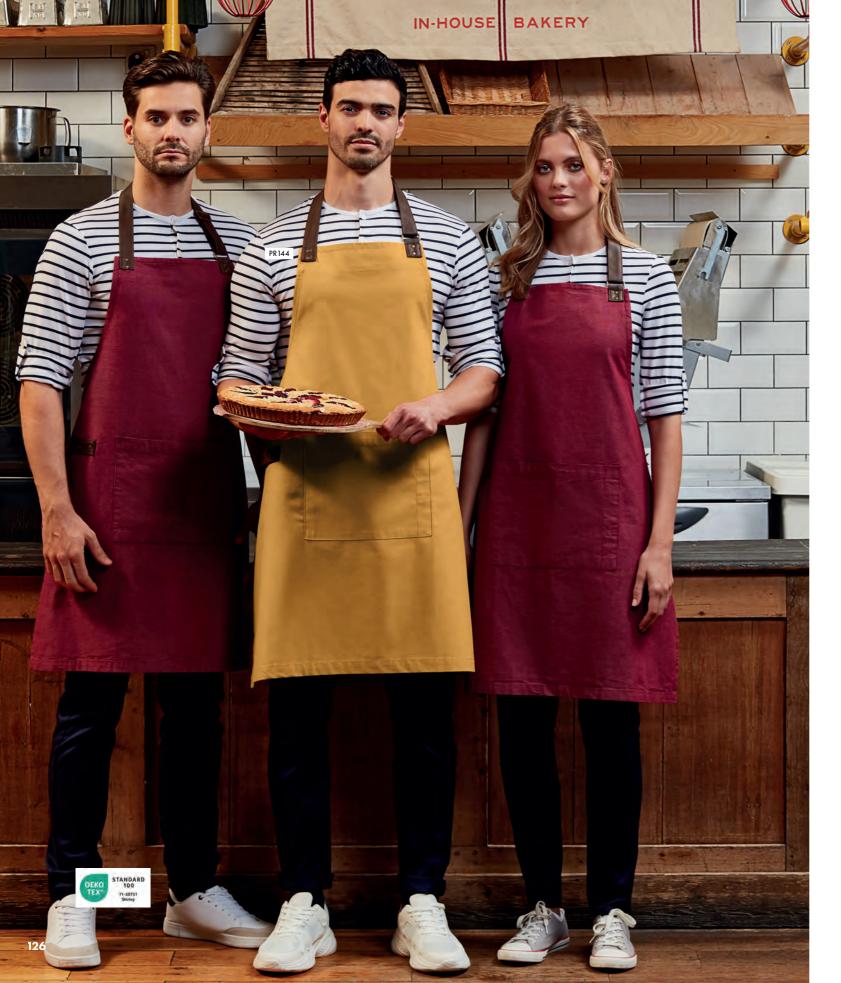

#### 'Annex' Oxford Bib Apron

PR144 'Annex' Oxford Bib Apron = Faux leather neckband with buckle and rivet detail, Faux leather cloth holder and side tabs with rivet detail, Centre pocket, Double D-ring fastening to the waist = 100% Cotton Yarn Dyed Oxford Weave, 220gsm = 5 colours

60° Wash

100% Cotton