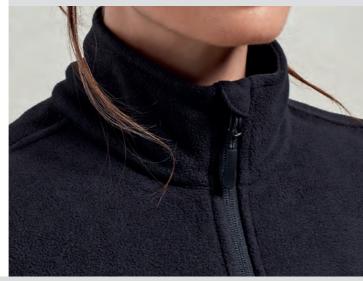

# Unisex 'Recyclight' ¼ Zip Micro Fleece

Unisex 'Recyclight'® ¼ Zip Micro Fleece ■ Quarter-zip through microfleece,
Anti-pill fleece fabric, Cadet collar, Storm flap and chin guard, Side pockets ■
100% Recycled Polyester, 165gsm, 3 colours

PR831 Unisex sizes: X\$/33" - 5XL/56"

40° Wash