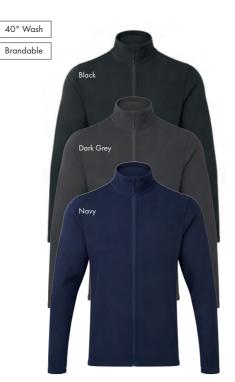

# 'Recyclight' Full Zip Micro Fleece

'Recyclight'® Full Zip Micro Fleece ■ Long sleeve zipthrough microfleece, Anti-pill fleece fabric, Cadet collar, Storm flap and chin guard, Side pockets ■ 100% Recycled Polyester, 200gsm, 3 colours

PR830

Men's sizes: \$/35" - 5XL/56"

PR832 W

Women's sizes: XS/8 - 3XL/20

■ Side seamed pockets

■ Cadet collar

# Unisex 'Recyclight' ¼ Zip Micro Fleece

Unisex 'Recyclight'® ¼ Zip Micro Fleece ■ Quarter-zip through microfleece,
Anti-pill fleece fabric, Cadet collar, Storm flap and chin guard, Side pockets ■
100% Recycled Polyester, 165gsm, 3 colours

PR831 Unisex sizes: X\$/33" - 5XL/56"

40° Wash