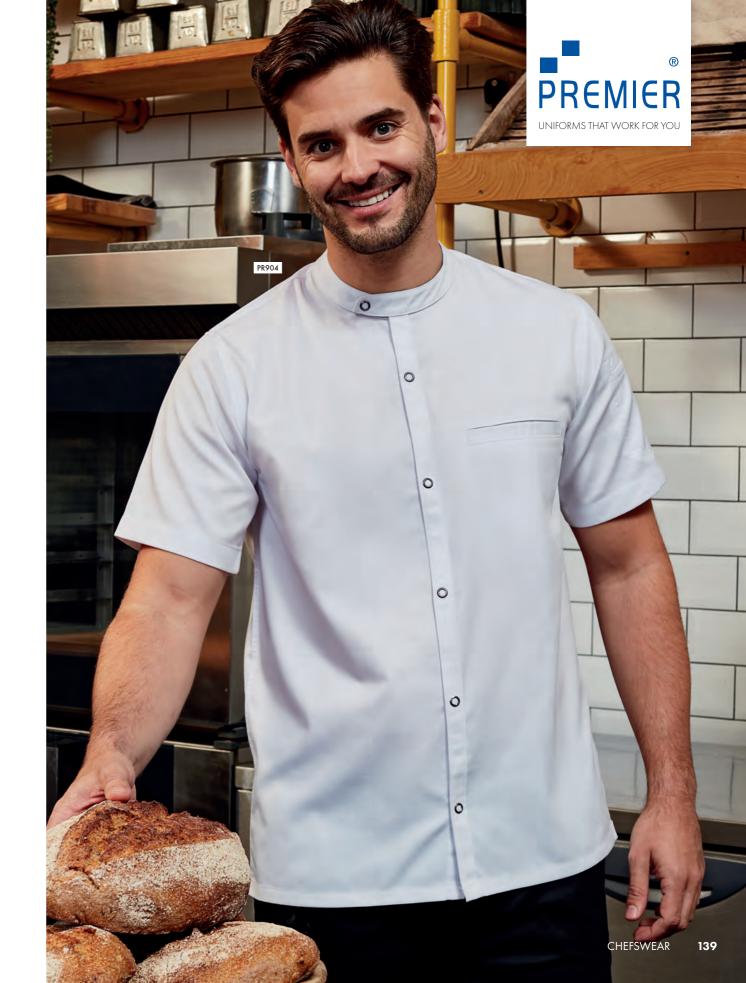

# **Chef's Recycled Short Sleeve Shirt**

PR904 Chef's Recycled Short Sleeve Shirt • Made with recycled polyester, Mandarin collar with press stud fastening down the centre placket, Contrast coloured inner neckband helps to conceal marks from day-to-day wear, Chest pocket • 65% Recycled Polyester, 35% Cotton, 170gsm • Sizes: X\$5/30" – 3XL/54" • 2 colours