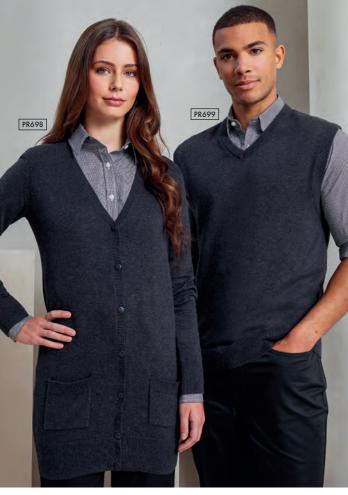

40° Wash | Cotton Rich | Brandable

<sup>\*</sup>PR697 not available in these colours.

PR699 Men's Sleeveless Sweater = V-neck styling, Ribbed knit arm cuffs, neckline and hem, Cotton Rich = 55% Cotton, 45% Acrylic, 12 gauge knit = Sizes: X\$/30" – 4XL/58" = 3 colours

PR698 Women's Long-Length Knitted Cardigan ■ V-neck styling, Seven button fastening, Two front patch pockets ■ 55% Cotton, 45% Acrylic, 12 gauge knit ■ Sizes: X\$/8 – \$X\$L/24 ■ 3 colours

PR695 Men's Quarter-Zip Knitted Sweater ■ Cotton Rich,
Quarter zipped, Ribbed knit collar, cuff and hem ■ 55% Cotton,
45% Acrylic, 12 gauge knit ■ Sizes: X\$/30" – 5XL/62" ■ 3 colours