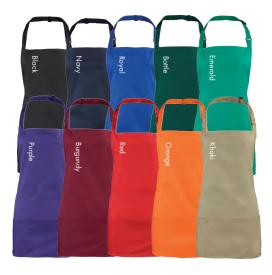

#### 'Colours Collection' Bib Apron

PR150 'Colours Collection' Bib Apron ■ Adjustable buckle on neckband, 100cm self-fabric ties, Two sizes available ■ 65% Polyester, 35% Cotton, 195gsm. Denim: 70% Cotton, 30% Polyester, 265gsm ■ Size: 86cm x 72cm

<sup>\*</sup>Extra large size:  $102cm \times 99cm$  (Black and White only)

85° Wash Brandable

| Cornflower      | Mushroom      |
|-----------------|---------------|
| Royal           | Latte         |
| Marine Blue     | Khoki         |
| Navy            | Natural       |
| Indigo Denim    | Camel         |
| Blue Denim      |               |
| Cyan            |               |
| Light Blue      | Yellow        |
| Peacock         | Lemon         |
| Mid Blue        | Lime          |
| Sapphire        | Oasis Green   |
| Lilac           | Olive         |
| Lavender        | Moss Green    |
| Purple          | Aqua          |
| Rich Violet     | Duck Egg Blue |
| Aubergine       | Turquoise     |
| Fuchsia         | Teal          |
| Magenta         | Emerald       |
| Pink            | Kelly         |
| Rose            | Pistachio     |
| Hot Pink        | Apple         |
| Raspberry Crush | Bottle        |
| Burgundy        | Sage          |
| Red             | *White        |
| Salsa           | Black Denim   |
| Strawberry Red  | Grey Denim    |
| Orange          | Silver        |
| Terracotta      | Steel         |
| Chestnut        | Charcoal      |
| Brown           | Dark Grey     |
| Mocha           | *Black        |