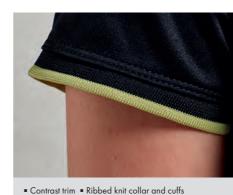

### **Coolchecker® Contrast Polo Shirts**

Contrast Tipped Coolchecker® Polo Shirt ■ Contrast trim on collar, placket and sleeves, Side panels for fitted shape, Ribbed knit collar and cuffs, Three button placket • 100% Polyester pique knit, 155gsm, 10 colours

PR618 Men's sizes: \$/35" - 4XL/48" PR619 Women's sizes: XS/8 - 2XL/18

Modern Fit

Brandable