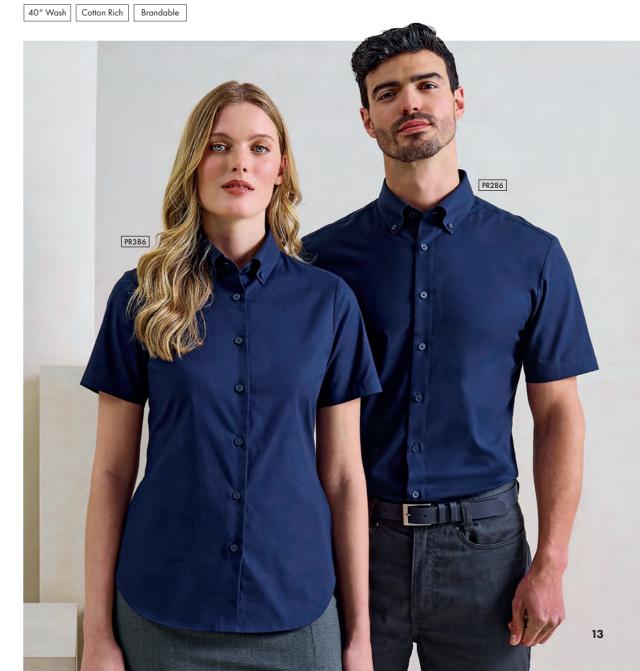

### 'Supreme' Oxford Shirts

'Supreme' Oxford Shirts • 72% Cotton, 25% Organic Cotton, 3% Elastane, 135gsm, 5 colours

PR284 Men's Long Sleeve: Mercerised cotton for a superior look and feel, Elastane for stretch and comfort through the fabric, Button-down collar, Double-button cuff, Back yoke and darts for shape ■ Sizes: **XS**/30" – **5XL**/66"

PR384 Women's Long Sleeve: Mercerised cotton for a superior look and feel, Elastane for stretch and comfort through the fabric, Button-down collar, Double-button cuff, Back darts for a feminine shape, Curved hem-line with side gussets 
Sizes: 6/2XS - 24/6XL

PR386 Women's Short Sleeve: Mercerised cotton for a superior look and feel, Elastane for stretch and comfort through the fabric, Button-down collar, Back darts for a feminine shape, Curved hem-line with side gussets Sizes: 6/2XS - 24/6XL