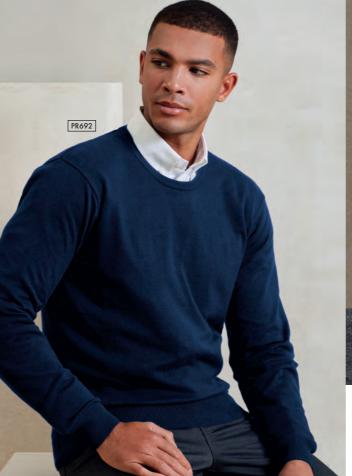

40° Wash

BLACK
CHARCOAL
NAVY

PR692 Men's Crew-Neck Cotton Rich Knitted Sweater • Fine knit, Crew-neck styling, Ribbed knit neck, hem and cuffs

■ 55% Cotton, 45% Acrylic, 12 gauge knit ■ Sizes: **2X\$**/28" – **4XL**/58" ■ 3 colours