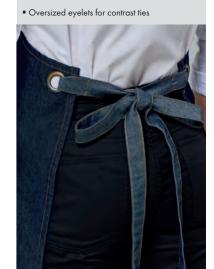

Cargo Work Trouser and 'Adapt' Trouser are suitable for your entire workforce and come in two colours, two leg lengths and a wide range of sizes.

The 'Clip & Clasp' Cross-Back Apron takes pride of place in our Artisan Collection. Excellent craftsmanship and design has gone into this apron with attention to detail through every stitch. Faux

leather detail, metal eyelets, rivetted pockets and a strong canvas material makes for a really beautiful apron.

The modern chef will welcome our long and short

"A focus on plus sizes

means more people

good and feel great