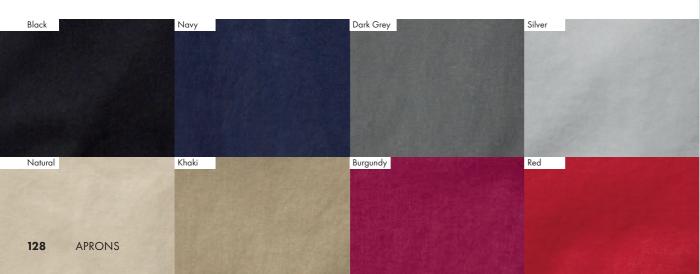

#### 'Colours Collection' Bib Apron

PR150 'Colours Collection' Bib Apron ■ Adjustable buckle on neckband, 100cm self-fabric ties, Two sizes available ■ 65% Polyester, 35% Cotton, 195gsm. Denim: 70% Cotton, 30% Polyester, 265gsm ■ Size: 86cm x 72cm

<sup>\*</sup>Extra large size:  $102cm \times 99cm$  (Black and White only)

85° Wash Brandable

| Cornflower      | Mushroom      |
|-----------------|---------------|
| Royal           | Latte         |
| Marine Blue     | Khoki         |
| Navy            | Natural       |
| Indigo Denim    | Camel         |
| Blue Denim      |               |
| Cyan            |               |
| Light Blue      | Yellow        |
| Peacock         | Lemon         |
| Mid Blue        | Lime          |
| Sapphire        | Oasis Green   |
| Lilac           | Olive         |
| Lavender        | Moss Green    |
| Purple          | Aqua          |
| Rich Violet     | Duck Egg Blue |
| Aubergine       | Turquoise     |
| Fuchsia         | Teal          |
| Magenta         | Emerald       |
| Pink            | Kelly         |
| Rose            | Pistachio     |
| Hot Pink        | Apple         |
| Raspberry Crush | Bottle        |
| Burgundy        | Sage          |
| Red             | *White        |
| Salsa           | Black Denim   |
| Strawberry Red  | Grey Denim    |
| Orange          | Silver        |
| Terracotta      | Steel         |
| Chestnut        | Charcoal      |
| Brown           | Dark Grey     |
| Mocha           | *Black        |

#### 'Colours Collection' Aprons

PR151 'Colours Collection' Mid-Length Apron

Mid-length waist apron, 90cm self fabric ties, Width 70cm, length 50cm ■ 65% Polyester, 35% Cotton, 195gsm ■ 36 colours\*

PR154 'Colours Collection' Pocket Bib Apron Sliding adjustable buckle on neck band, Width 72cm, length 86cm, Tablet friendly centre pocket with combined pen slot 65% Polyester, 35% Cotton, 195gsm. Denims: 70% Cotton, 30% Polyester, 265gsm 50 colours