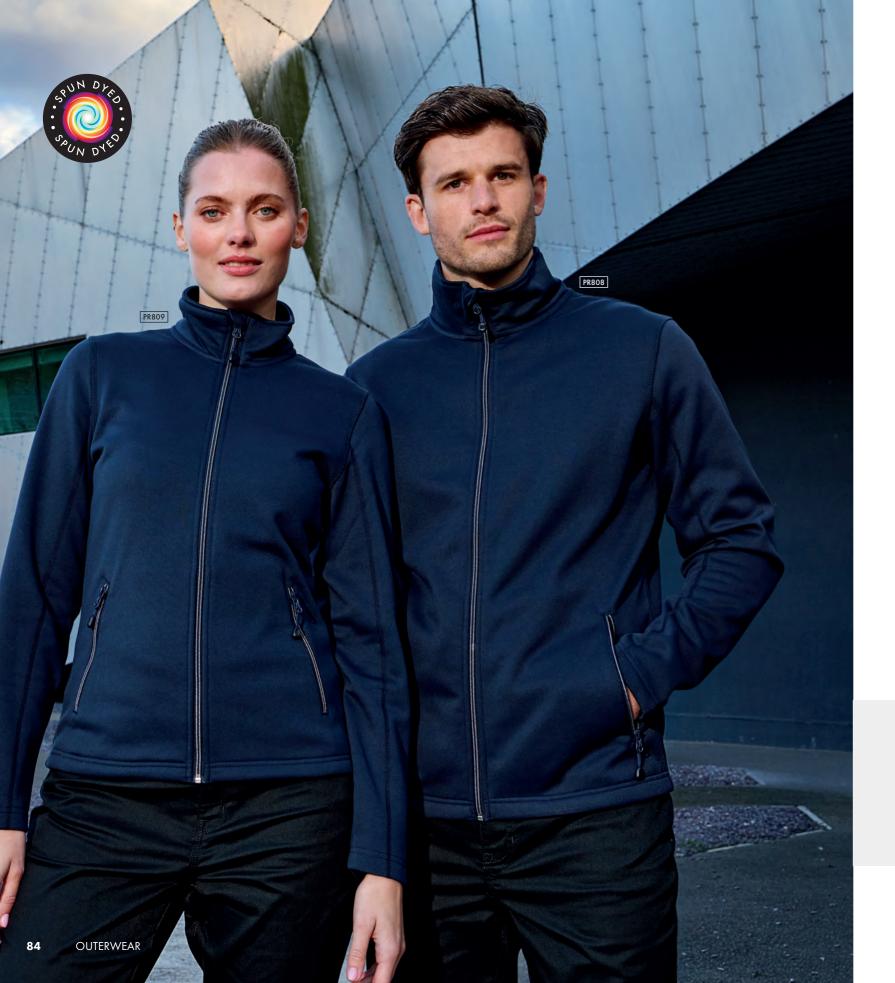

#### WORK WITH THE WEATHER

Whether you're braving the winter chill or looking for a lightweight layer for those breezy summer evenings, this collection of outerwear has you covered.

Tackle the working day in style with insulated jackets, cosy fleeces and durable softshells.

Engineered to keep you warm and dry whatever the weather throws at you.

Model wears PR800 'Selsey' Jacket, page 81, with PR565 Stretchchecker Work Cargo, page 73

#### ENGINEERED FOR A WORKFORCE

#### 'Selsey' Hydrochecker Jacket

\*\*Selsey\* Hydrochecker Jacket \*\* Full zip-through with storm flap and hook & loop fastening, Microfleece lining with hidden zip for embroidery access, Zipped fleece lined pockets, Waterproof rating of 5000mm, Taped seems for extra waterproofing \*\* Outer: 100% Polyester + PVC coating, 190gsm. Inner: Fleece, 208gsm \*\* 2 colours

PR800 Unisex sizes: X\$/33" - 5XL/55"

40° Wash

Brandable