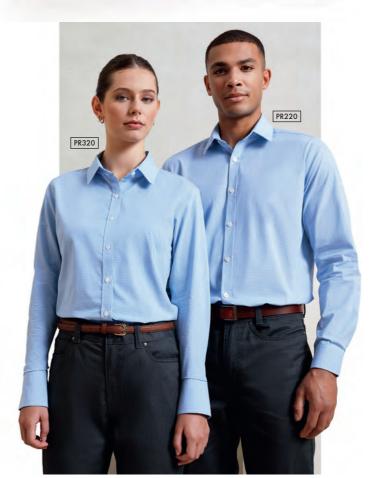

### Gingham Cotton Shirts

**Long Sleeve Gingham Shirt** ■ 100% Cotton Yarn Dyed Poplin, 115gsm, 4 colours

PR220 Men's: Soft collar styling, Two button adjustable cuff, Modern fit • Sizes: X\$/30" – 3XL/54"

PR320 Women's: Soft collar styling, Two button adjustable cuff, Styled with bust and back darts 
Sizes: X\$5/8 - 3XL/20

**Short Sleeve Gingham Shirt** • 100% Cotton Yarn Dyed Poplin, 115gsm, 4 colours

PR221 Men's: Soft collar styling, Pearlised buttons,
Modern fit Sizes: X\$\frac{30''}{30''} - \frac{3XL}{54''}