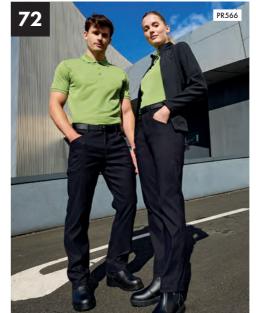

#### Stretchchecker 'Adapt' Trouser

Stretchchecker 'Adapt' Trouser ■ 95% Nylon, 5% Elastane, 170gsm, 2 colours

PR566 Stretch fabric for complete comfort, Durable and lightweight, Multiple pockets, Hidden elasticated waistband, Covered zip fly ■ Two leg lengths: Regular 31 "/79cm, Long 34"/86cm ■ Sizes X\$/30" – 4XL/44"

PR566 Stretchchecker 'Adapt' Trouser, page 72