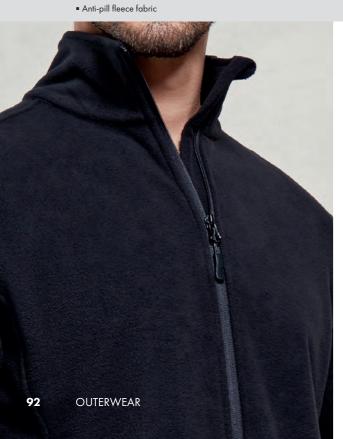

# 'Recyclight' Full Zip Micro Fleece

'Recyclight'® Full Zip Micro Fleece ■ Long sleeve zipthrough microfleece, Anti-pill fleece fabric, Cadet collar, Storm flap and chin guard, Side pockets ■ 100% Recycled Polyester, 200gsm, 3 colours

PR830

Men's sizes: \$/35" - 5XL/56"

PR832 W

Women's sizes: XS/8 - 3XL/20

■ Side seamed pockets

■ Cadet collar