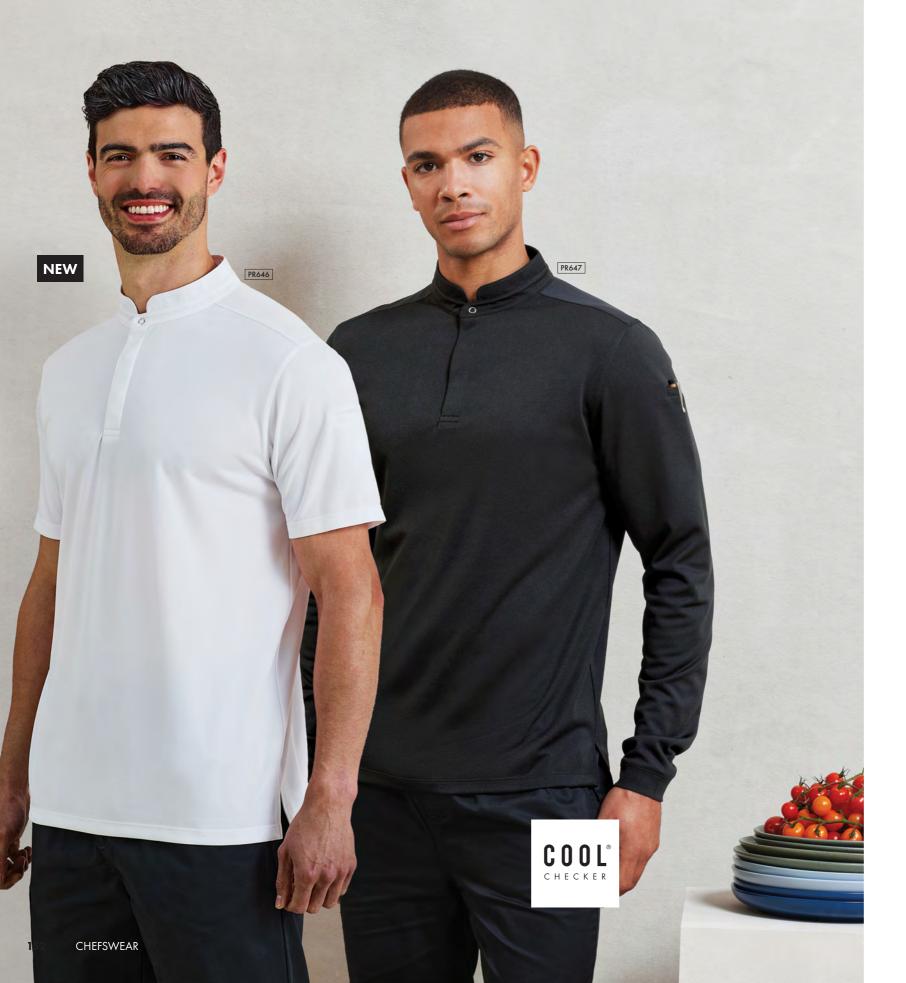

# 'Essential' **Coolchecker® Chef's Shirts**

PR646 Short Sleeve 'Essential' Chef's Shirts

PR647 Long Sleeve 'Essential' Chef's Shirts

Banded neckband with press stud button fastening, Mandarin collar stand, Covered placket with two press stud buttons, Pen pocket on left sleeve, Coolchecker® mesh back panel for airflow, Side slits on the hemline = 100% Recycled Polyester, 155gsm = Sizes: X\$/31" - 4XL/48"

Men's Coolchecker Polo Shirts, 'Essential' Chef's Shirts & Tee - PR615, PR617, PR618, PR646, PR647 & PR649

| Call size       | XS | S  | M  | L  | XL  | 2XL | 3XL | 4XL | 5XL |
|-----------------|----|----|----|----|-----|-----|-----|-----|-----|
| Chest to fit "  | 33 | 35 | 37 | 39 | 41  | 44  | 46  | 48  | 51  |
| Chest to fit cm | 83 | 89 | 94 | 99 | 104 | 112 | 116 | 122 | 130 |