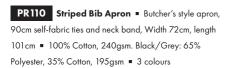

#### 'Colours Collection' Bib Apron

PR150 'Colours Collection' Bib Apron ■ Adjustable buckle on neckband, 100cm self-fabric ties, Two sizes available ■ 65% Polyester, 35% Cotton, 195gsm. Denim: 70% Cotton, 30% Polyester, 265gsm ■ Size: 86cm x 72cm

<sup>\*</sup>Extra large size:  $102cm \times 99cm$  (Black and White only)

85° Wash Brandable

| Cornflower      | Mushroom      |
|-----------------|---------------|
| Royal           | Latte         |
| Marine Blue     | Khoki         |
| Navy            | Natural       |
| Indigo Denim    | Camel         |
| Blue Denim      |               |
| Cyan            |               |
| Light Blue      | Yellow        |
| Peacock         | Lemon         |
| Mid Blue        | Lime          |
| Sapphire        | Oasis Green   |
| Lilac           | Olive         |
| Lavender        | Moss Green    |
| Purple          | Aqua          |
| Rich Violet     | Duck Egg Blue |
| Aubergine       | Turquoise     |
| Fuchsia         | Teal          |
| Magenta         | Emerald       |
| Pink            | Kelly         |
| Rose            | Pistachio     |
| Hot Pink        | Apple         |
| Raspberry Crush | Bottle        |
| Burgundy        | Sage          |
| Red             | *White        |
| Salsa           | Black Denim   |
| Strawberry Red  | Grey Denim    |
| Orange          | Silver        |
| Terracotta      | Steel         |
| Chestnut        | Charcoal      |
| Brown           | Dark Grey     |
| Mocha           | *Black        |