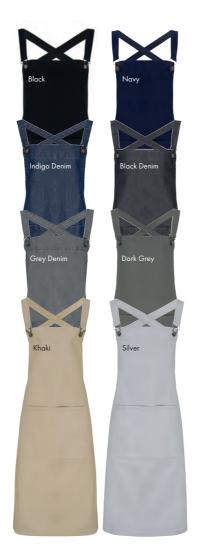

Bib, pocket and waist aprons are available in up to 62 colours, so you can pick a shade that reflects your brand identity and create a memorable look for your business. And, you can boost your branding even further as these aprons are designed to be decorated with a print or embroidery, so speak to your supplier about getting your logo added for that extra touch of personalisation and professionalism.

We are constantly developing new shades and identifying interesting palettes so you can indulge your love of colour and make your business stand-out from the crowd in 2025.

<sup>\*</sup>Extra large size:  $102cm \times 99cm$  (Black and White only)

85° Wash Brandable

| Cornflower      | Mushroom      |
|-----------------|---------------|
| Royal           | Latte         |
| Marine Blue     | Khoki         |
| Navy            | Natural       |
| Indigo Denim    | Camel         |
| Blue Denim      |               |
| Cyan            |               |
| Light Blue      | Yellow        |
| Peacock         | Lemon         |
| Mid Blue        | Lime          |
| Sapphire        | Oasis Green   |
| Lilac           | Olive         |
| Lavender        | Moss Green    |
| Purple          | Aqua          |
| Rich Violet     | Duck Egg Blue |
| Aubergine       | Turquoise     |
| Fuchsia         | Teal          |
| Magenta         | Emerald       |
| Pink            | Kelly         |
| Rose            | Pistachio     |
| Hot Pink        | Apple         |
| Raspberry Crush | Bottle        |
| Burgundy        | Sage          |
| Red             | *White        |
| Salsa           | Black Denim   |
| Strawberry Red  | Grey Denim    |
| Orange          | Silver        |
| Terracotta      | Steel         |
| Chestnut        | Charcoal      |
| Brown           | Dark Grey     |
| Mocha           | *Black        |