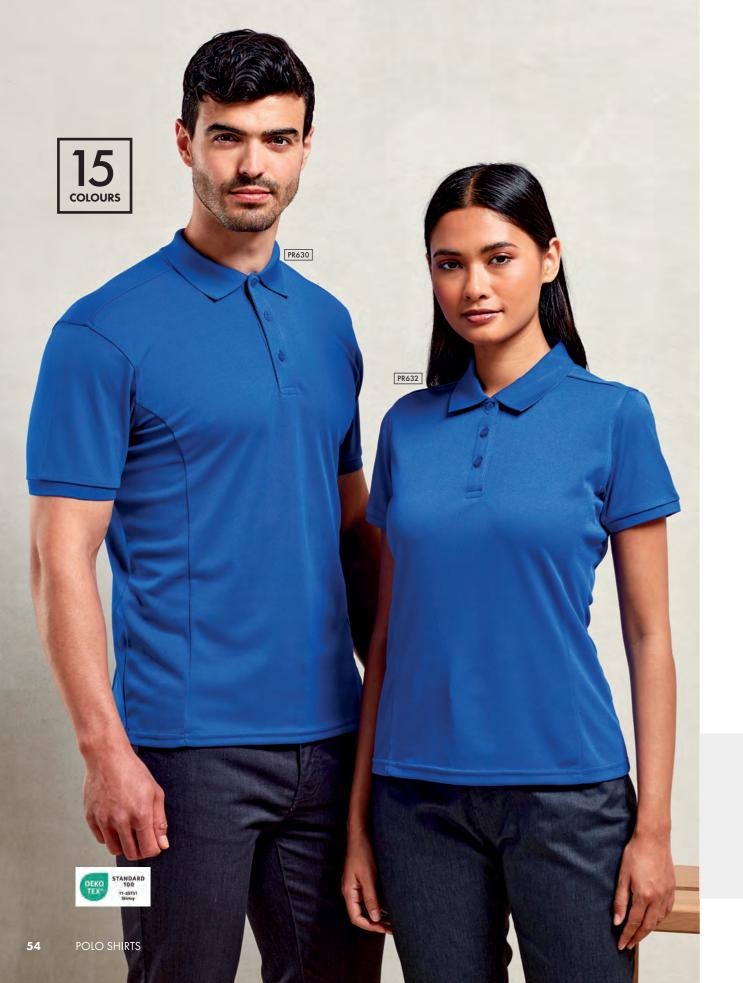

### CLASSIC CONFIDENCE

A classic style, rich in heritage and styled for your working wardrobe - our polo shirts are a practical and versatile uniform solution.

Smart yet casually confident, we've devised a colourful collection of polos that work when you do, with breathable fabrics to keep you cool, draw away perspiration and combat odour.

Wash day-in, day-out in styles that won't lose their colour with a choice of long or short sleeves and button or snap fastening. 53

Models wear PR615 and PR616 Coolchecker® Polo Shirts, see page 56

### **Performance Polo Shirts**

Coolchecker® Plus Pique Polo ■ Double pique knit for heavier construction, Four channel yarn for superior wicking and breathability, Ribbed knit collar and cuffs, Three button placket, Snag and crease resistant, Silvadur technology for antimicrobial properties • 100% Polyester double pique knit,

### **Coolchecker® Polo Shirts**

Coolchecker® Pique Polo Shirt ■ Side panels for fitted shape, Lightweight and breathable moisture wicking fabric, Three button placket, Ribbed knit collar and cuffs • 100% Polyester pique knit, 155gsm, 16 colours