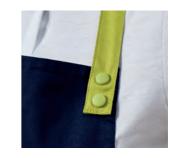

#### **Customise Your Apron** with 'Swap & Pop'

'Swap & Pop' Customisable Apron & Straps ■ 65% Recycled Polyester, 35% Cotton, 170gsm

PR190 Apron body: Straps sold separately for dual colour branding (see PR191), Fitted with snap-action press studs to secure straps in place, Self fabric cloth holder, Made with recycled polyester • 10 colours

PR191 Apron straps: Apron straps with body sold separately for dual colour branding (PR190), Fitted with strong snap-action press studs to secure to apron body, Neckband with adjustable sliding buckle, Made with recycled polyester, Self coloured caps on press studs for colour continuity • 20 colours