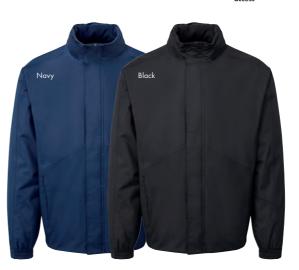

#### 'Selsey' Hydrochecker Jacket

\*\*Selsey\* Hydrochecker Jacket \*\* Full zip-through with storm flap and hook & loop fastening, Microfleece lining with hidden zip for embroidery access, Zipped fleece lined pockets, Waterproof rating of 5000mm, Taped seems for extra waterproofing \*\* Outer: 100% Polyester + PVC coating, 190gsm. Inner: Fleece, 208gsm \*\* 2 colours

PR800 Unisex sizes: X\$/33" - 5XL/55"

40° Wash

Brandable