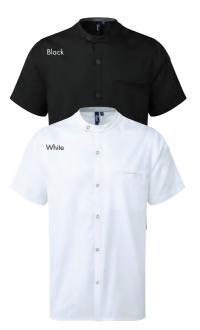

# Classic Chef's Jackets

PR656 Short Sleeve Chef's Jacket ■ Ten button hole wrap over fastening, Double pen pocket on left sleeve, Mandarin collar ■ 65% Polyester, 35% Cotton, 195gsm ■ Sizes: X\$/30" – 5XL/62" ■ 3 colours

PR657 Long Sleeve Chef's Jacket ■ Ten button hole wrap over fastening, Mandarin collar ■ 65% Polyester, 35% Cotton, 195gsm ■ Sizes: X\$/30" – 5XL/62" ■ 3 colours

85° Wash