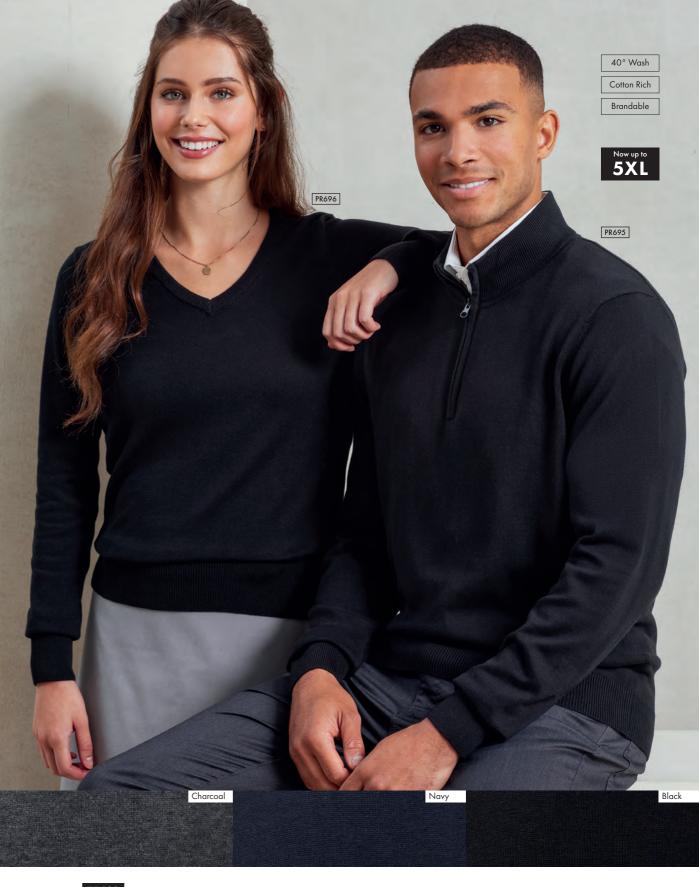

PR698 Women's Long-Length Knitted Cardigan ■ V-neck styling, Seven button fastening, Two front patch pockets ■ 55% Cotton, 45% Acrylic, 12 gauge knit ■ Sizes: X\$/8 – \$X\$L/24 ■ 3 colours

PR695 Men's Quarter-Zip Knitted Sweater ■ Cotton Rich,
Quarter zipped, Ribbed knit collar, cuff and hem ■ 55% Cotton,
45% Acrylic, 12 gauge knit ■ Sizes: X\$/30" – 5XL/62" ■ 3 colours

PR696 Women's V-Neck Knitted Sweater ■ V-neck styling,
Fine gauge knit, Cotton Rich, Ribbed knit cuffs and hem ■ 55% Cotton,
45% Acrylic, 12 gauge knit ■ Sizes: X\$/8 - \$X\$L/24 ■ 3 colours

Brandable

Cotton Rich