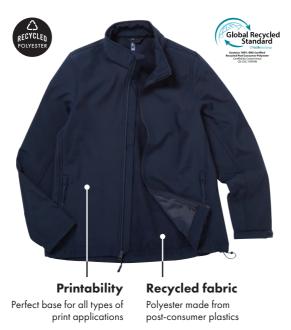

# Windchecker® Printable & Recycled Softshell Styles

Brandable 40° Wash

Windchecker® Printable & Recycled Softshell Jacket = Two layer zip through jacket with chin guard, Zipped side pockets,
Hook 'n' loop strip to the cuffs, Elastic drawcord to the hem, Bonded fleece inner layer = 100% Recycled Polyester, 280gsm, 3 colours.

PR810 Men's sizes: \$/35" - 5XL/56" PR812 Women's sizes: X\$/8 - 3XL/20

Windchecker® Printable & Recycled Softshell Gilet = Two layer zip through gilet with chin guard, Zipped side pockets, Elastic drawcord to the hem, Bonded fleece inner layer = 100% Recycled Polyester, 280gsm, 3 colours.

PR814 Men's sizes: \$/35" - 5XL/56" PR816 Women's sizes: X\$/8 - 3XL/20