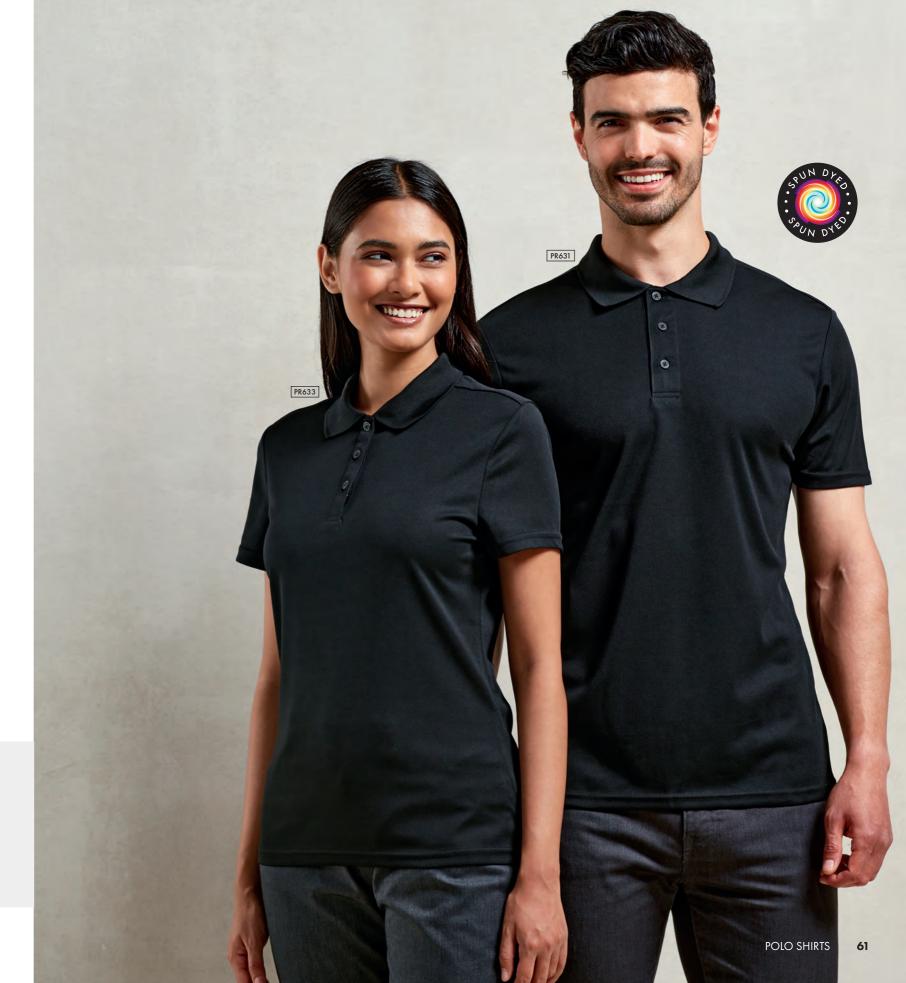

### CLASSIC CONFIDENCE

A classic style, rich in heritage and styled for your working wardrobe - our polo shirts are a practical and versatile uniform solution.

Smart yet casually confident, we've devised a colourful collection of polos that work when you do, with breathable fabrics to keep you cool, draw away perspiration and combat odour.

Wash day-in, day-out in styles that won't lose their colour with a choice of long or short sleeves and button or snap fastening. 53

Models wear PR615 and PR616 Coolchecker® Polo Shirts, see page 56

### Recycled Spun Dyed Polo Shirts

Spun dyeing uses 66% less water, 75% fewer chemicals and 60% less CO<sub>2</sub> compared to traditional dyeing methods.

Recycled Spun Dyed Polo Shirt • Made with spun dyed recycled polyester yarn, Ribbed knit collar and cuffs, Three button placket • 100% Recycled Polyester, 160gsm, 3 colours

PR631 Men's sizes: \$/35" - 4XL/53"

PR633 Women's sizes: XS/8 - 2XL/18