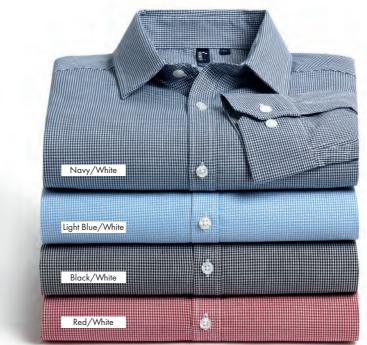

### Gingham Cotton Shirts

**Long Sleeve Gingham Shirt** ■ 100% Cotton Yarn Dyed Poplin, 115gsm, 4 colours

PR220 Men's: Soft collar styling, Two button adjustable cuff, Modern fit • Sizes: X\$/30" – 3XL/54"

PR320 Women's: Soft collar styling, Two button adjustable cuff, Styled with bust and back darts 
Sizes: X\$5/8 - 3XL/20

**Short Sleeve Gingham Shirt** • 100% Cotton Yarn Dyed Poplin, 115gsm, 4 colours

PR221 Men's: Soft collar styling, Pearlised buttons,
Modern fit Sizes: X\$\frac{30''}{30''} - \frac{3XL}{54''}

**PR321** Women's: Soft collar styling, Curved hem-line, Styled with bust and back darts • Sizes: **XS**/8 – **3XL**/20

40° Wash

100% Cotton

Modern Fit

Brandable

SHIRTS