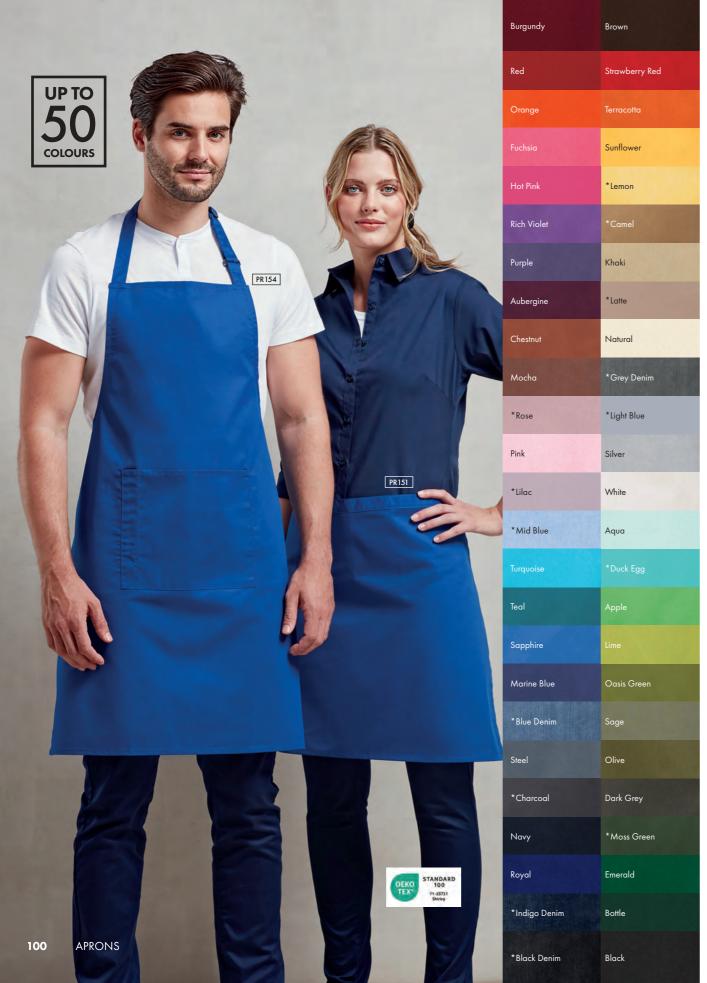

# REVEAL YOUR TRUE COLOURS WITH THE

'COLOURS COLLECTION'

We're obsessed with colour at Premier and at the heart of everything we do is the 'Colours Collection' which provides you with endless branding opportunities for your business.

Bib, pocket and waist aprons are available in up to 62 colours, so you can pick a shade that reflects your brand identity and create a memorable look for your business. And, you can boost your branding even further as these aprons are designed to be decorated with a print or embroidery, so speak to your supplier about getting your logo added for that extra touch of personalisation and professionalism.

We are constantly developing new shades and identifying interesting palettes so you can indulge your love of colour and make your business stand-out from the crowd in 2025.