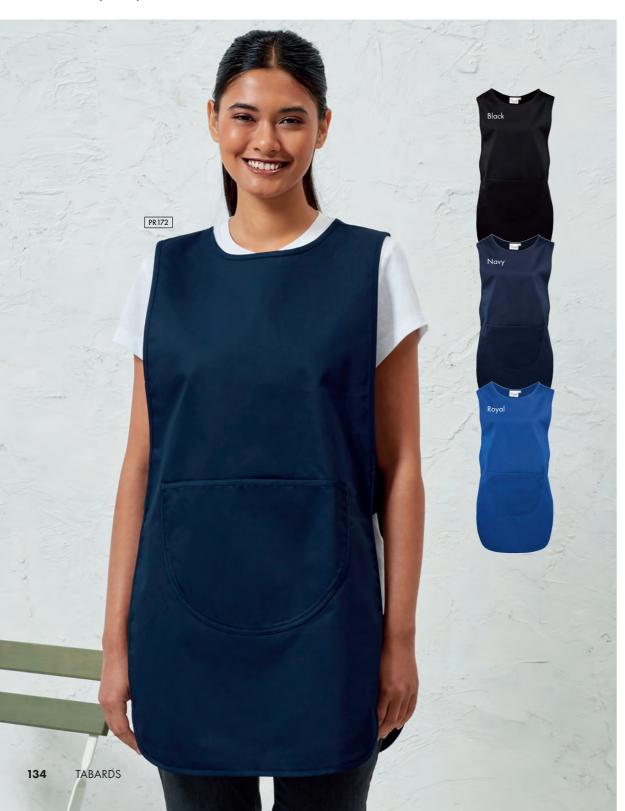

### 'Colours Collection' 2-in-1 Apron

**PR159** 'Colours Collection' 2-in-1 Apron • One apron worn two ways, Bib and waist apron styles, Pocket features on both styles • 65% Polyester, 35% Cotton, 195gsm • 10 colours

85° Wash

Brandable

| Cornflower      | Mushroom      |            |
|-----------------|---------------|------------|
| Royal           | Latte         |            |
| Marine Blue     | Khaki         |            |
| Navy            | Natural       |            |
| Indigo Denim    | Camel         |            |
| Blue Denim      |               |            |
| Cyan            | Sunflower     | 62 colours |
| Light Blue      | Yellow        | COLOURS    |
| Peacock         | Lemon         |            |
| Mid Blue        | Lime          |            |
| Sapphire        | Oasis Green   |            |
| Lilac           | Olive         | PR150      |
| Lavender        | Moss Green    |            |
| Purple          | Адиа          |            |
| Rich Violet     | Duck Egg Blue |            |
| Aubergine       | Turquoise     |            |
| Fuchsia         | Teal          |            |
| Magenta         | Emerald       |            |
| Pink            | Kelly         |            |
| Rose            | Pistachio     |            |
| Hot Pink        | Apple         |            |
| Raspberry Crush | Bottle        |            |
| Burgundy        | Sage          |            |
| Red             | *White        |            |
| Salsa           | Black Denim   |            |
| Strawberry Red  | Grey Denim    |            |
| Orange          | Silver        |            |
| Terracotta      | Steel         |            |
| Chestnut        | Charcoal      |            |
| Brown           | Dark Grey     |            |
| Mocha           | *Black        |            |

### 'Colours Collection'

PR150 'Colours Collection' Bib Apron ■ Adjustable buckle on neckband, 90cm self-fabric ties, Two sizes available ■ 65% Polyester, 35% Cotton, 195gsm. Denim: 70% Cotton, 30% Polyester, 265gsm ■ Size: 86cm x 72cm