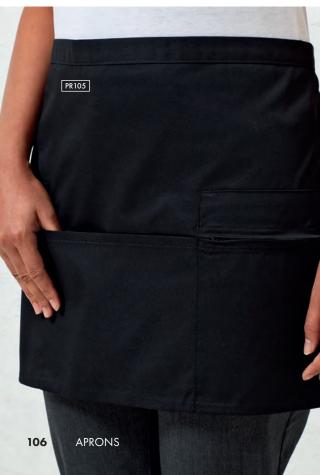

#### **Zip Pocket Waist Apron**

PR105 Zip Pocket Waist Apron Two zipped closed pockets, Centre open pocket, Width 60cm, length 33cm ■ 65% Polyester, 35% Cotton,195gsm ■ Colour: Black