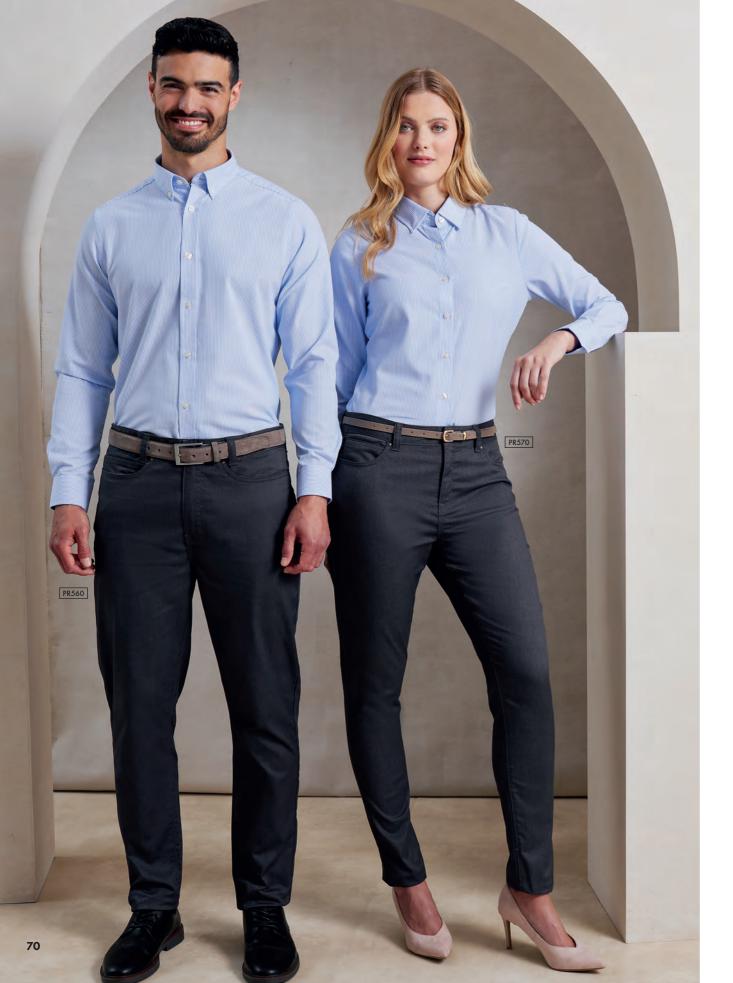

### **Performance** 'Chino' Jeans

Performance 'Chino' Jeans • Front and back pockets, Rivet detail, Zip fly with metal button fastening on waistband, Stretch fabric • Regular leg 31"/79cm, Long leg 34"/86cm • 63% Polyester, 35% Cotton, 2% Elastane, 260gsm, 3 colours.

PR560 Men's sizes: XS/30" - 4XL/44" PR570 Women's sizes: XS/8 - 5XL/24

Brandable

STRETCH