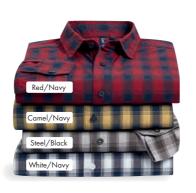

### 'Mulligan' **Check Shirts**

40° Wash 100% Cotton

Brandable

'Mulligan' Check Long Sleeve Shirt • Roll-sleeve option with button fastening on the upper arm, Narrow soft collar styling, Curved hem • 100% Cotton Yarn Dyed Poplin, 115gsm, 4 colours.

PR250 Men's sizes: \$/34" - 3XL/54" PR350 Women's sizes: X\$/8 - 2XL/18

PR222 Men's: Contrast stitch details, Left chest button-down chest pocket, Buttoned cuff and sleeve guard 
Sizes: X\$/30" - 3XL/54"

Brandable

PR322 Women's: Contrast stitch details, Two button-down chest pockets, Buttoned cuff and sleeve guard Sizes: XS/8 – 3XL/20

Modern Fit

100% Cotton