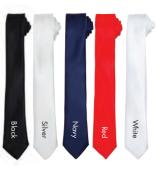

Accessories

PR700 Work Tie ■ Plain colour styling, Blade width 3.25″/8cm

■ 100% Polyester ■ Wipe clean only ■ 6 colours

PR710 Clip-on Work Tie = Clip-on version of PR700, Steel clip attachment,
Blade width 3.25"/8cm = 100% Polyester = Wipe clean only = 6 colours