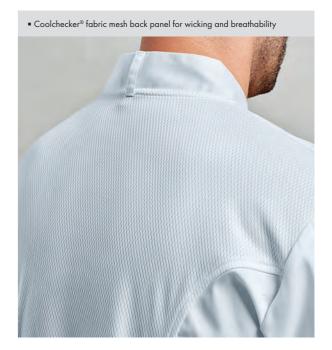

# Coolchecker® Chef's Jackets

PR902 Coolchecker® Short Sleeve Chef's Jacket

PR903 Coolchecker® Long Sleeve Chef's Jacket

Coolchecker® fabric mesh back panel for wicking and breathability, Double pen pocket on left sleeve, Self-fabric ten button fastening = 65% Polyester, 35% Cotton, 170gsm = Sizes: X\$/30" – 4XL/58" = 2 colours

60° Wash Brandable

148 CHEFSWEAR CHEFSWEAR