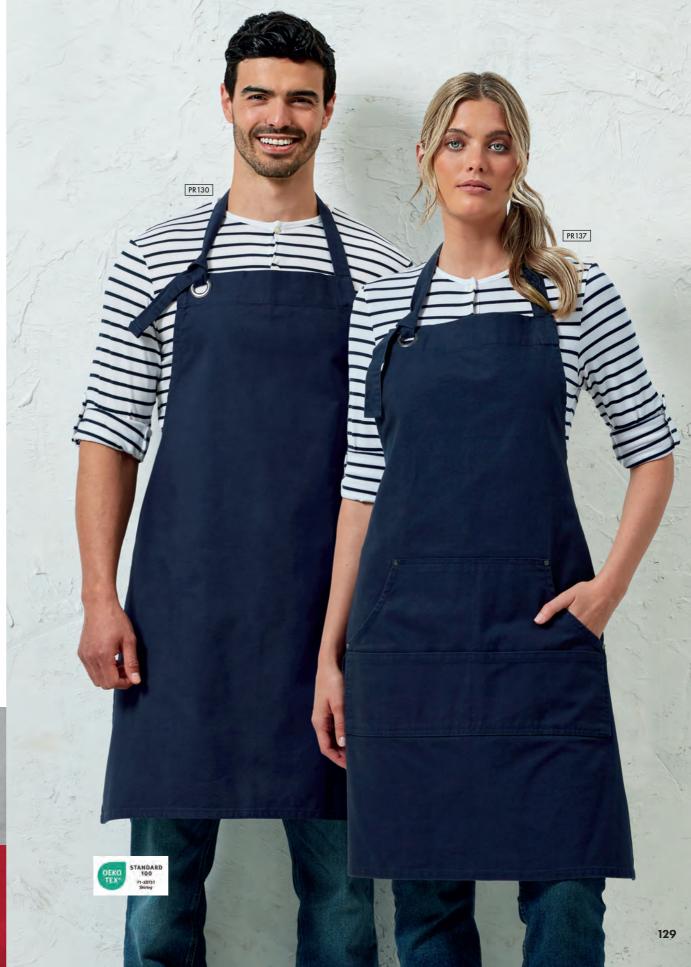

#### DRESSED FOR SERVICE

Get a taste for comfortable and stylish chefswear designed for professionals. Dress from top-to-toe with styles that will support you throughout your shift.

Classic chef's whites peppered with denim options made from durable and breathable fabrics offering you ultimate comfort in the kitchen.

Jackets, shirts and tees team with a choice of traditional and modern chef's pants with anti-slip clogs to finish!