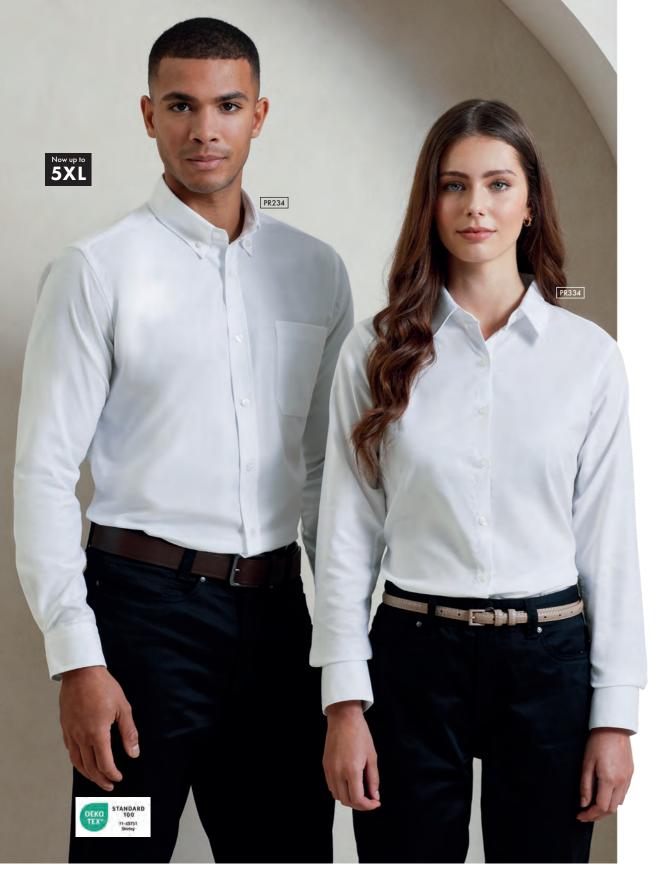

Long Sleeve Signature Oxford Shirt • 70% Cotton, 30% Polyester, 135gsm, 3 colours

PR234 Men's: Button-down collar, Left chest open mitred pocket, Double button cuff • Sizes: 14.5"/ 37cm – 23"/66cm

PR334 Women's: Soft collar styling, Curved hem-line, Bust and back darts ■ Sizes: 8/XS – 26/6XL

Modern Fit

Cotton Rich

Brandable

Short Sleeve Signature Oxford Shirt • 70% Cotton, 30% Polyester, 135gsm, 3 colours

PR236 Men's: Button-down collar, Left chest open mitred pocket, Curved hem-line Sizes: 14.5"/ 37cm – 23"/66cm