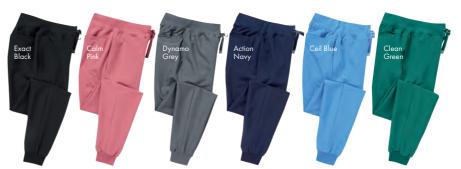

### PR556 Chef's 'Artisan' Jogger

Bottoms Cuffed ankle, Elasticated waistband, draw cord and belt loops, Soft and stretchy fabric, 30.5"/77cm inside leg 87% Cotton, 12% Polyester, 1% Elastane, 230gsm Sizes: X\$/28" - 2XL/44" = 2 colours

40° Wash

Cotton Rich Brandable

Black Denim
Indigo Denim

STANDARD
100
1EX