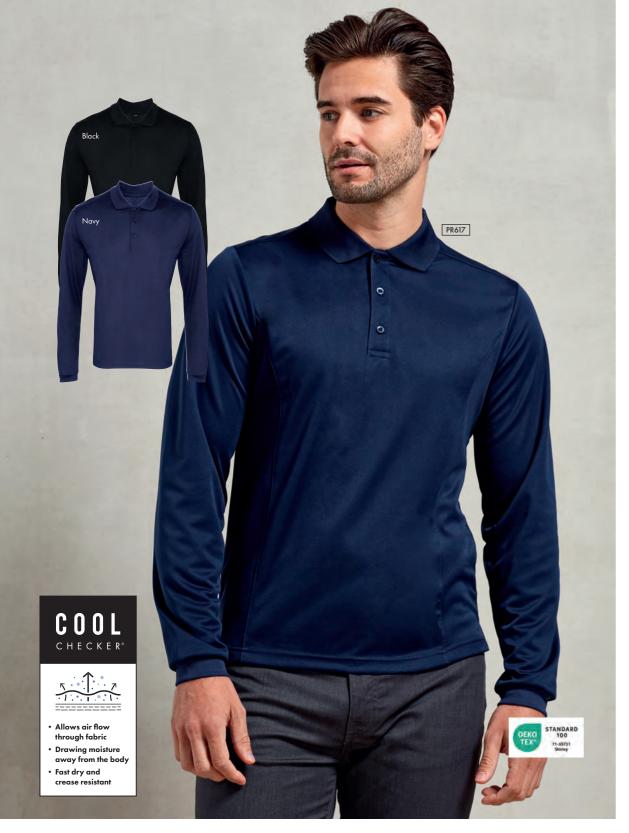

### Long Sleeve Coolchecker® Polo Shirt

PR617 Long Sleeve Coolchecker® Pique Polo = Ribbed knit collar and cuffs, Moisture management wicking fabric, Three button placket = 100% Polyester Pique, 155gsm = Sizes: X\$\frac{33"}{4} - 4XL/48" = 2 colours

40° Wash Brandable

PR612 Coolchecker® Studded Polo ■ Two pop stud fastening on the placket,
Wicking properties, Self-fabric collar ■ 100% Polyester pique, 140gsm ■
Sizes: X\$/33" – 3XL/50" ■ 3 colours

POLO SHIRTS