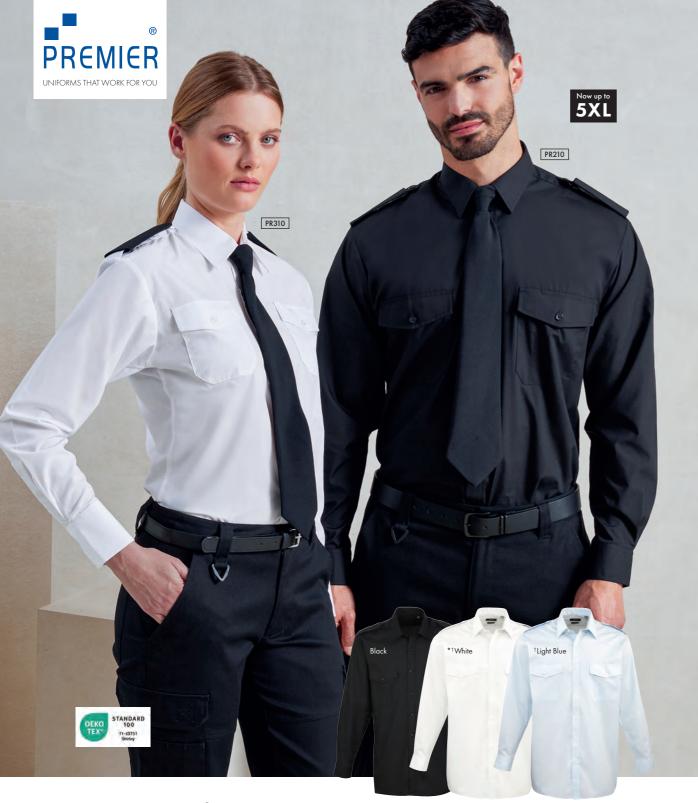

PR346 Women's: Seamless placket, Styled with bust and back darts, Soft and stretchy fabric Sizes: X\$/8 - 3XL/20

 $^{\star}$  5XL only available in Black & White

**Security**Shirts

**Long Sleeve Security Shirt** • Formal collar styling, Two Mitred button down chest pockets, Tabs for application of Epaulettes on the shoulders • 65% Polyester, 35% Cotton

PR210 Men's: 105gsm, 3 colours ■ Sizes: 14.5"/37cm – 23"/56cm<sup>†</sup>

PR310 Women's: 115gsm, White\* ■ Sizes: 8/XS – 26/6XL

40° Wash Classic Fit Easy Care Brandable

Short Sleeve Security Shirt 
Formal collar styling, Two Mitred button down chest pockets, Tabs for application of Epaulettes on the shoulders

65% Polyester, 35% Cotton

**PR212** Men's: 105gsm, 3 colours

■ Sizes: **14.5"**/37cm – **23"**/56cm<sup>†</sup>

PR312 Women's: 115gsm, White\*

■ Sizes: 8/XS - 26/6XL

Security

 $^{\dagger}$  20–23"/50-56cm only available in White & Light Blue