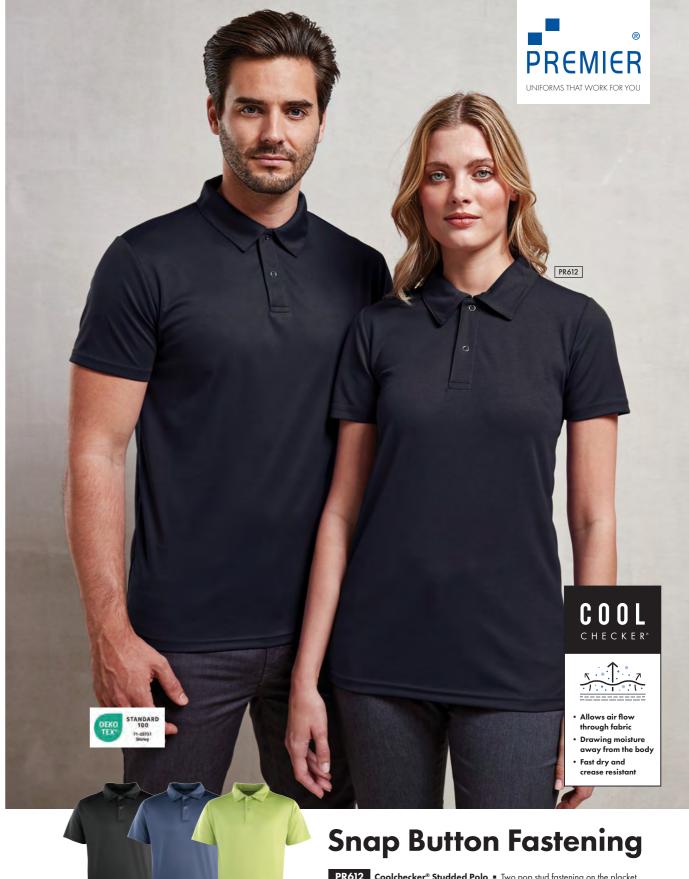

### **Performance Polo Shirts**

Coolchecker® Plus Pique Polo ■ Double pique knit for heavier construction, Four channel yarn for superior wicking and breathability, Ribbed knit collar and cuffs, Three button placket, Snag and crease resistant, Silvadur technology for antimicrobial properties • 100% Polyester double pique knit,

PR630 Men's sizes: \$/35" - \*6XL/59" PR632 Women's sizes: X\$/8 - \*\*4XL/22

\*and \*\*only available in selected colours

60° Wash Easy Care

Brandable

flows through the fabric

Moisture drawn away from skin

**Fabric** engineered to evaporate moisture using body heat.

which releases silver ions that destroy the bacteria that causes odour, material degradation and discolouration.