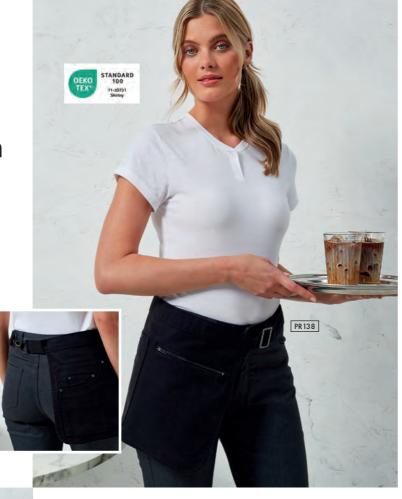

#### Stretchchecker 'Work Cargo' Trouser

OEKO TEX STANDARD 100

Stretchchecker 'Work Cargo' Trouser • 65% Recycled Polyester, 33% Cotton, 2% Elastane, 240gsm, 2 colours

PR565 Stretch fabric for comfort and movement, Hardwearing and durable, Two-button waistband with zip-fly, Multiple mobile friendly cargo-style pockets • Two leg lengths: Regular 31"/79cm, Long 34"/86cm • Sizes X\$/30" – 4XL/44"

60° Wash Brandable

72 TROUSERS & SHORTS TROUSERS & SHORTS