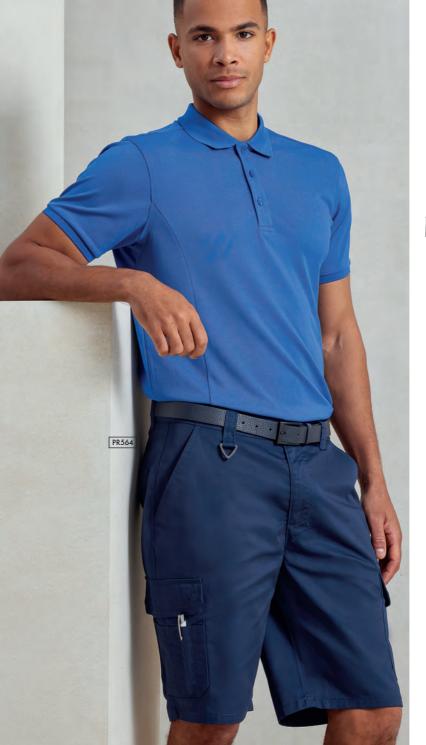

### CLASSIC CONFIDENCE

A classic style, rich in heritage and styled for your working wardrobe - our polo shirts are a practical and versatile uniform solution.

Smart yet casually confident, we've devised a colourful collection of polos that work when you do, with breathable fabrics to keep you cool, draw away perspiration and combat odour.

Wash day-in, day-out in styles that won't lose their colour with a choice of long or short sleeves and button or snap fastening. 53

Models wear PR615 and PR616 Coolchecker® Polo Shirts, see page 56

#### Stretchchecker 'Work Cargo' Trouser

OEKO TEX STANDARD 100

Stretchchecker 'Work Cargo' Trouser • 65% Recycled Polyester, 33% Cotton, 2% Elastane, 240gsm, 2 colours

PR565 Stretch fabric for comfort and movement, Hardwearing and durable, Two-button waistband with zip-fly, Multiple mobile friendly cargo-style pockets • Two leg lengths: Regular 31"/79cm, Long 34"/86cm • Sizes X\$/30" – 4XL/44"