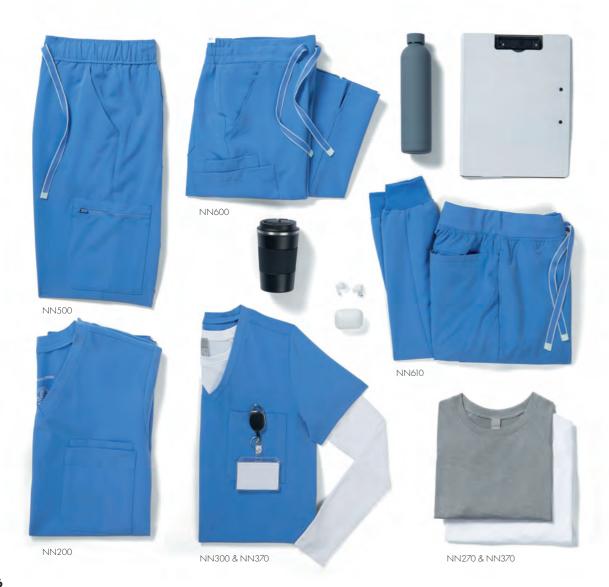

### SCRUBS THAT TAKE CARE OF YOU

When you care for people 24/7 you need a uniform that takes care of you.

And that's exactly what our Onna collection does, with technical fabrics that let you flex, breathable fibres to keep you cool and easy care fabrics to keep you looking good.

You can now wear modern, comfortable and dynamic uniforms and feel good about it with styles made from recycled polyester. Now even more people can experience the beauty of Onna with extra sizing up to 5XL.

'Invincible' Women's Onna-Stretch Tunic

NN310 'Invincible' Women's Onna-Stretch Tunic 
V-neck style with two front pockets, Breathable 4-way stretch for easy movement and all day comfort, Durable crease resistant and easycare, Modern fit with back darts and side vents 
42% Polyester, 33% Recycled Polyester, 19% Viscose, 6% Elastane, 210gsm 
Sizes: XS - 5XL 
6 colours

# 'Limitless' Women's Onna-Stretch Tunic

NN300 'Limitless' Women's Onna-Stretch Tunic = V-neck style with left chest pocket and combined pen pocket, Breathable 4-way stretch for easy movement and all day comfort, Durable crease resistant and easycare, Modern fit with back darts and side vents = 42% Polyester, 33% Recycled Polyester, 19% Viscose, 6% Elastane, 210gsm = Sizes: XS - 5XL = 6 colours

### 'Relentless' Women's Onna-Stretch Cargo Pants

NAGOD 'Relentless' Women's Onna-Stretch Cargo Pants = Breathable 4-way stretch for easy movement and all-day comfort, Durable, crease resistant and easycare, Part elasticated waistband with drawcord and mock fly, Multiple mobile friendly coin and zip pockets, Hem vents for easy movement, Leg length 29"/ 74cm = 42% Polyester, 33% Recycled Polyester, 19% Viscose, 6% Elastane, 210gsm = Sizes: XS - 5XL = 6 colours

### 'Energized' Women's Onna-Stretch Jogger Pants

ON ON OR PREMIER

NN610 'Energized' Women's Onna-Stretch Jogger Pants 

Breathable 4-way stretch for easy movement and all-day comfort, Durable, crease resistant and easycare, Elasticated waistband with drawcord and mock fly, Multiple mobile friendly coin and zip pockets, Ribbed knit cuffed ankles, Leg length 28.5"/72.5cm

### 'Relentless' Men's Onna-Stretch Cargo Pants

'Relentless' Men's Onna-Stretch Cargo Pants 

Breathable 4-way stretch for easy movement and all day comfort, Durable crease resistant and easycare, Buttoned waistband, Drawcord and zip fly, Multiple mobile friendly coin and zip pockets, Hem vents for easy movement, Regular leg 75cm/29.5", Long leg 86cm/34" 

### 'Limitless' Men's Onna-Stretch Tunic

NN200 'Limitless' Men's Onna-Stretch Tunic 
V-neck style with 3 in 1 chest pocket and combined pen pocket, Breathable 4-way stretch for easy movement and all day comfort, Durable crease resistant and easycare, Modern fit with back darts and side vents 
42% Polyester, 33% Recycled Polyester, 19% Viscose, 6% Elastane, 210gsm 
Sizes: S - 4XL 
5 colours

# 'Unstoppable' Fresh Underscrub **Base Layer**

'Unstoppable' Fresh Underscrub Base Layers Peppermint extract gives a natural deodorising finish without a mint scent, Seamless body with unique jacquard pattern, Breathable 4-way stretch for easy movement and all day comfort, Durable crease resistant and easycare ■ 50% Recycled Nylon, 50% Nylon. Heathers: \*50% Recycled Nylon, 30% Nylon, 20% Polyester, 170gsm • 4 colours