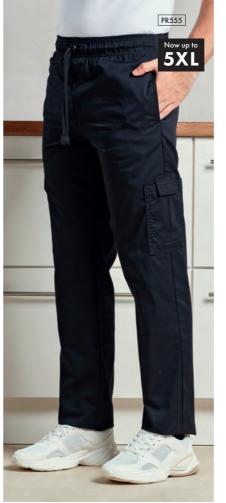

### PR555 'Essential' Chef's Cargo

Pocket Trousers Two mobile friendly cargo pockets, Elasticated waistband, Draw cord, 30.5"/77cm inside leg 65% Polyester, 35% Cotton, 195gsm Sizes: X\$/28" – 5XL/46" Octon