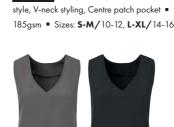

#### PR174 Waterproof Wrap

Around Tunic • Waterproof and bleach resistant, V-neck styling, Double centre pocket, Flattering feminine fit measuring 86cm in length • 100% Polyester with Polyurethane coating, 110gsm ■ Sizes: **S-M/**10-12, **L-XL/**14-16 **1** colour

#### 'Tulip' Wrap **Around Tunic**

PR177 'Tulip' Wrap-Around Tunic • Over-the-head style, V-neck styling, Centre patch pocket • 100% polyester, 185gsm • Sizes: **S-M/**10-12, **L-XL/**14-16 • 2 colours