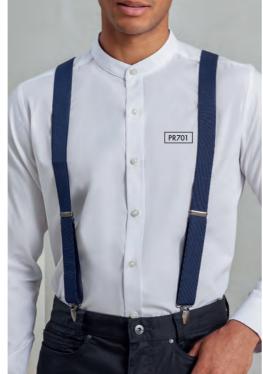

PR701 Clip-on Trouser Braces ■ Elastic 'Y' back strap braces, Three non-slip clip buckles for attachment, Fully adjustable with lock buckles • 60% Polyester, 40% Rubber • 5 colours