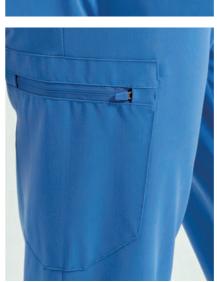

#### Stretchchecker 'Work Cargo' Trouser

OEKO TEX STANDARD 100

Stretchchecker 'Work Cargo' Trouser • 65% Recycled Polyester, 33% Cotton, 2% Elastane, 240gsm, 2 colours

PR565 Stretch fabric for comfort and movement, Hardwearing and durable, Two-button waistband with zip-fly, Multiple mobile friendly cargo-style pockets • Two leg lengths: Regular 31"/79cm, Long 34"/86cm • Sizes X\$/30" – 4XL/44"

60° Wash Brandable

72 TROUSERS & SHORTS TROUSERS & SHORTS