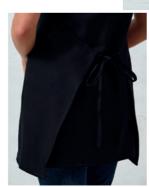

#### **Tabards**

PR172 Long Length Pocket Tabard Pull-on coverall with a length of 78cm, Side tabs with adjustable press stud fastening, Centre pocket 65% Polyester, 35% Cotton, 195gsm Sizes: \$\frac{10}{10} - \text{XL}/16 3 colours