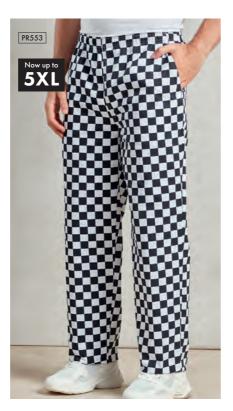

### PR553 'Essential' Chef's

Trouser = Elasticated waist, Swing
pockets, 30.5"/77cm inside leg = 65%
Polyester, 35% Cotton, 195gsm = Sizes:
X\$/28" - \*5XL/50" = 2 colours

85° Wash

Brandable

 $^{\star}\,\mathrm{4XL}~\&~5\mathrm{XL}$  only available in Black