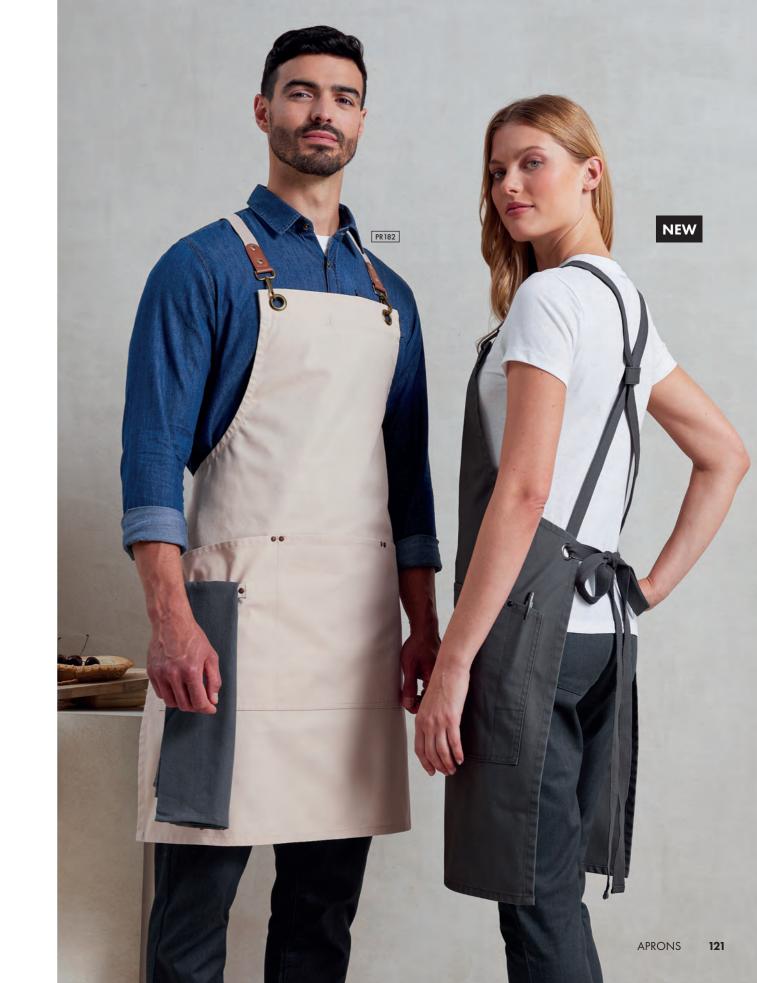

## 'Clip & Clasp' Cross-Back Bib **Apron**

PR182 'Clip & Clasp' Cross-Back Bib Apron 
Strong and durable canvas, Clasp style clips, Faux leather fabric detail, Three large patch pockets, Rivet detail, Self-fabric cloth holder, Gun metal / antique brass eyelets ■ 60% Cotton, 40% Recycled Polyester,