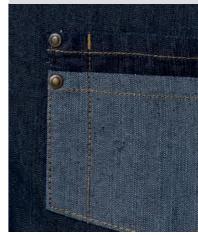

#### Jean Stitch Denim Aprons

PR126 Jean Stitch Denim Bib Apron = Four 'kangaroo' style pockets with rivet detail, 90cm self-fabric ties, Adjustable buckle on neck band, Width 72cm, length 86cm = 70% Cotton, 30% Polyester, 265gsm = 2 colours

PR125 Jean Stitch Denim Waist Apron ■ Four 'kangaroo' style pockets with rivet detail, Contrast stitch detail, Length 39.5cm ■ 70% Cotton, 30% Polyester, 265gsm ■ 2 colours

85° Wash

Cotton Rich

Brandable