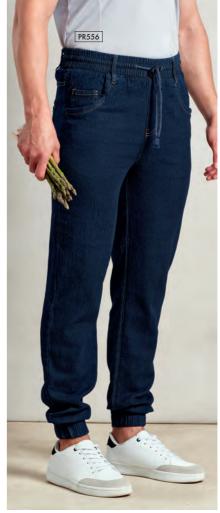

### PR556 Chef's 'Artisan' Jogger

Bottoms Cuffed ankle, Elasticated waistband, draw cord and belt loops, Soft and stretchy fabric, 30.5"/77cm inside leg 87% Cotton, 12% Polyester, 1% Elastane, 230gsm Sizes: X\$/28" - 2XL/44" = 2 colours