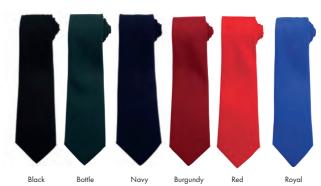

Accessories

PR700 Work Tie ■ Plain colour styling, Blade width 3.25″/8cm

■ 100% Polyester ■ Wipe clean only ■ 6 colours

PR710 Clip-on Work Tie = Clip-on version of PR700, Steel clip attachment,
Blade width 3.25"/8cm = 100% Polyester = Wipe clean only = 6 colours

### **Ties & Scarves**

38

Chiffon Scarf • Lightweight chiffon, Width 6.5"/16.5cm, Length 38.5" / 98cm = 100% Polyester = Handwash = 38 colours

PR755 'Colours Collection'

Clip-on Satin Tie Clip-on tie, Steel clip attachment, Blade width 3.34"/8.5cm = 100% Polyester = Handwash ■ 28 colours\*

PR750 'Colours Collection' Satin Tie Blade width 3.34"/8.5cm, Length 57"/144cm 100% Polyester 38 colours 40° Wash