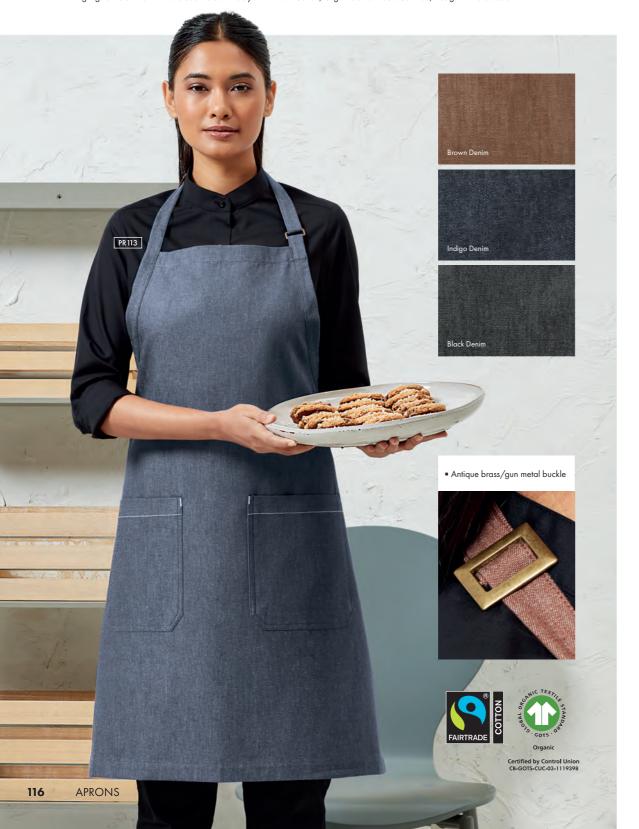

#### **Denim Cotton Bib Apron -Organic & Fairtrade Certified**

100% Cotton

PR113 Denim Cotton Bib Apron - Organic & Fairtrade Certified = Two mitred pockets measuring 20cm long x 19.5cm wide, Antique brass/gun metal buckle on neckband for height adjustment, 80cm long x 72cm wide with 107cm long ties, Care label printed on the underside that highlights the environmental credentials of this style • 100% Cotton, Organic & Fairtrade Certified, 235gsm • 3 colours