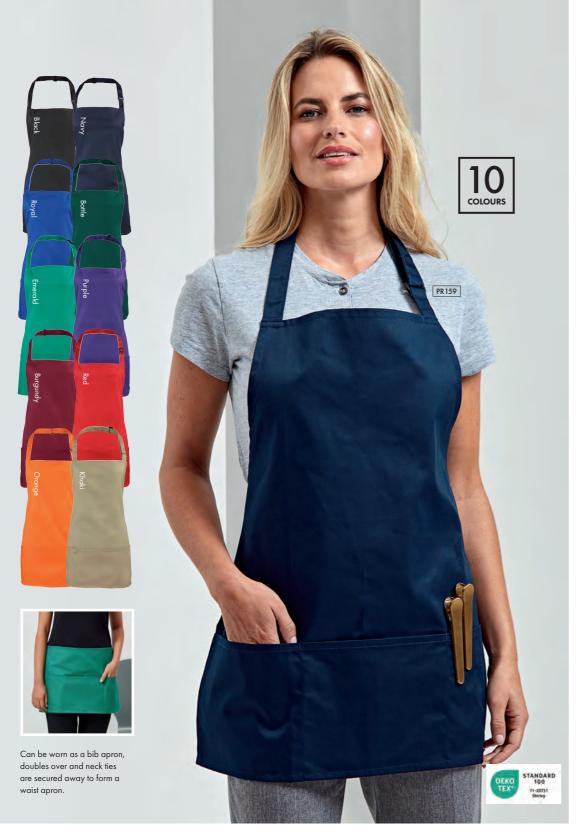

#### 2 in 1 Apron

PR159 'Colours Collection' 2-in-1 Apron ■ One apron worn two ways, Bib and waist apron styles, Pocket features on both styles • 65% Polyester, 35% Cotton, 195gsm • 10 colours

### 'Colours Collection' 2-in-1 Apron

**PR159** 'Colours Collection' 2-in-1 Apron • One apron worn two ways, Bib and waist apron styles, Pocket features on both styles • 65% Polyester, 35% Cotton, 195gsm • 10 colours

85° Wash

Brandable

| Cornflower      | Mushroom      |            |
|-----------------|---------------|------------|
| Royal           | Latte         |            |
| Marine Blue     | Khaki         |            |
| Navy            | Natural       |            |
| Indigo Denim    | Camel         |            |
| Blue Denim      |               |            |
| Cyan            | Sunflower     | 62 colours |
| Light Blue      | Yellow        | COLOURS    |
| Peacock         | Lemon         |            |
| Mid Blue        | Lime          |            |
| Sapphire        | Oasis Green   |            |
| Lilac           | Olive         | PR150      |
| Lavender        | Moss Green    |            |
| Purple          | Адиа          |            |
| Rich Violet     | Duck Egg Blue |            |
| Aubergine       | Turquoise     |            |
| Fuchsia         | Teal          |            |
| Magenta         | Emerald       |            |
| Pink            | Kelly         |            |
| Rose            | Pistachio     |            |
| Hot Pink        | Apple         |            |
| Raspberry Crush | Bottle        |            |
| Burgundy        | Sage          |            |
| Red             | *White        |            |
| Salsa           | Black Denim   |            |
| Strawberry Red  | Grey Denim    |            |
| Orange          | Silver        |            |
| Terracotta      | Steel         |            |
| Chestnut        | Charcoal      |            |
| Brown           | Dark Grey     |            |
| Mocha           | *Black        |            |

### 'Colours Collection'

PR150 'Colours Collection' Bib Apron ■ Adjustable buckle on neckband, 90cm self-fabric ties, Two sizes available ■ 65% Polyester, 35% Cotton, 195gsm. Denim: 70% Cotton, 30% Polyester, 265gsm ■ Size: 86cm x 72cm