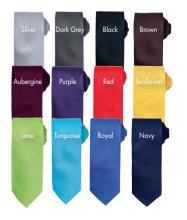

Accessories

PR700 Work Tie ■ Plain colour styling, Blade width 3.25″/8cm

■ 100% Polyester ■ Wipe clean only ■ 6 colours

PR710 Clip-on Work Tie = Clip-on version of PR700, Steel clip attachment,
Blade width 3.25"/8cm = 100% Polyester = Wipe clean only = 6 colours

PR715 Epaulettes ■ Adjustable tear release fastening, Embroidery area 9cm x 5cm ■ 100% Polyester ■ Wipe clean only ■ 2 colours

† 20–23\*/50-56cm only available in White & Light Blue

**SECURITY** 