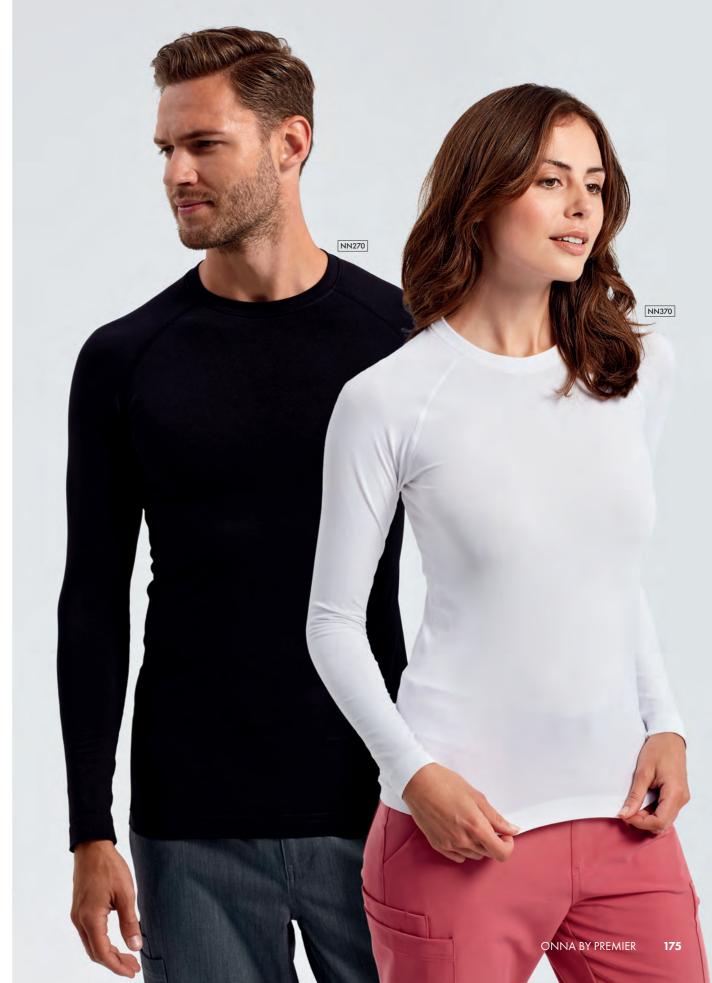

# 'Unstoppable' Fresh Underscrub **Base Layer**

'Unstoppable' Fresh Underscrub Base Layers Peppermint extract gives a natural deodorising finish without a mint scent, Seamless body with unique jacquard pattern, Breathable 4-way stretch for easy movement and all day comfort, Durable crease resistant and easycare ■ 50% Recycled Nylon, 50% Nylon. Heathers: \*50% Recycled Nylon, 30% Nylon, 20% Polyester, 170gsm • 4 colours

NN270 Men's sizes: S - 3XL NN370 Women's sizes: XS - 3XL

40° Wash