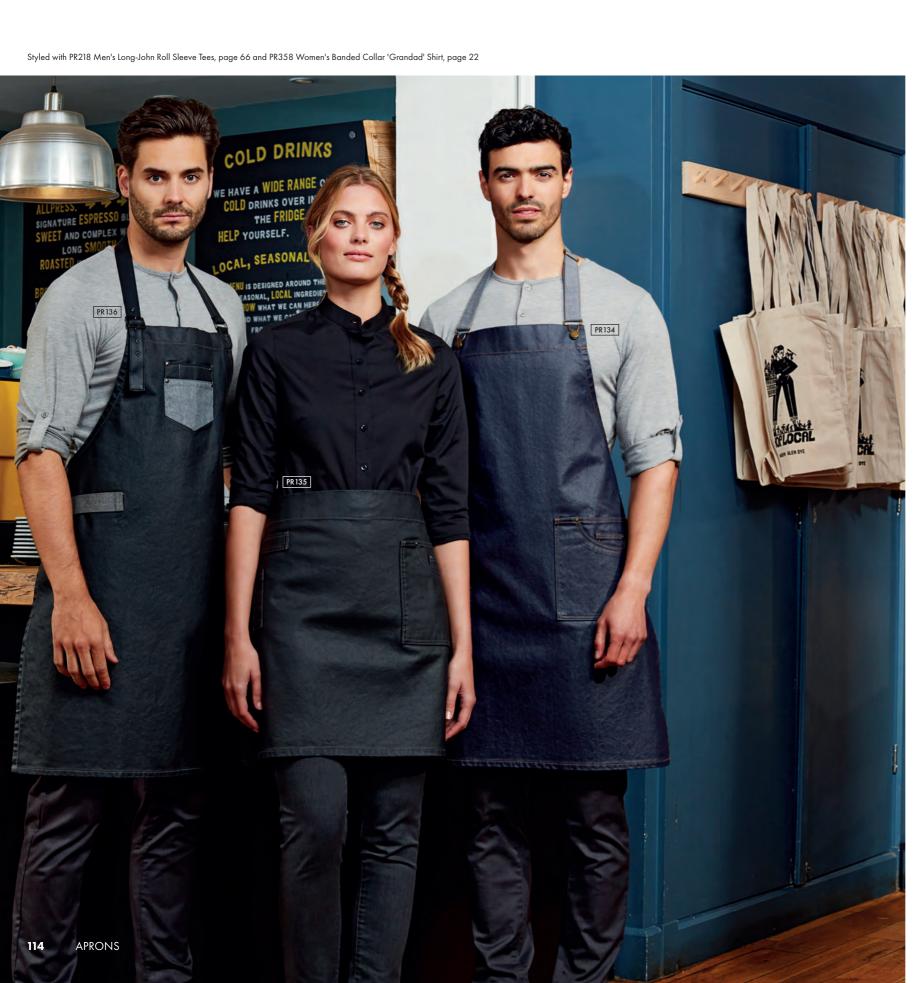

#### Waxed-look Cotton Aprons

PR134 'District' Waxed-Look Bib Apron Durable waxed look finish, Oversized jean style pocket with stitch and rivet detail, Contrast colour ties secured in place with metal eyelets, Fabric features including, patch pocket and cloth holder 100% Cotton Denim with Acrylic 'Waxed Look' Coating, 350gsm 2 colours

PR135 'Division' Waxed-Look Waist Apron Durable waxed look finish giving a water repellent surface, Contrast fabric features for function and decoration, Oversized jean style pocket with stitch rivet detail, Contrast colour ties secured in place with metal eyelets 100% Cotton Denim with Acrylic 'Waxed Look' coating, 350gsm 4 colours

PR136 'Division' Waxed-Look Bib Apron with Faux Leather Durable waxed look finish giving a water repellent surface, Contrast fabric features for function and decoration, Faux leather ties and neckband with adjustable buckle, Tinted denim effect created by contrast coloured yarns 100% Cotton Denim with Acrylic 'Waxed Look' coating, 350gsm 4 colours