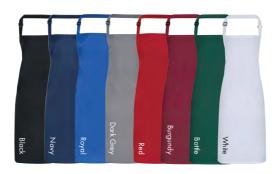

Bib, pocket and waist aprons are available in up to 62 colours, so you can pick a shade that reflects your brand identity and create a memorable look for your business. And, you can boost your branding even further as these aprons are designed to be decorated with a print or embroidery, so speak to your supplier about getting your logo added for that extra touch of personalisation and professionalism.

<sup>\*</sup>Extra large size:  $102cm \times 99cm$  (Black and White only)

85° Wash Brandable

| Cornflower      | Mushroom      |
|-----------------|---------------|
| Royal           | Latte         |
| Marine Blue     | Khoki         |
| Navy            | Natural       |
| Indigo Denim    | Camel         |
| Blue Denim      |               |
| Cyan            |               |
| Light Blue      | Yellow        |
| Peacock         | Lemon         |
| Mid Blue        | Lime          |
| Sapphire        | Oasis Green   |
| Lilac           | Olive         |
| Lavender        | Moss Green    |
| Purple          | Aqua          |
| Rich Violet     | Duck Egg Blue |
| Aubergine       | Turquoise     |
| Fuchsia         | Teal          |
| Magenta         | Emerald       |
| Pink            | Kelly         |
| Rose            | Pistachio     |
| Hot Pink        | Apple         |
| Raspberry Crush | Bottle        |
| Burgundy        | Sage          |
| Red             | *White        |
| Salsa           | Black Denim   |
| Strawberry Red  | Grey Denim    |
| Orange          | Silver        |
| Terracotta      | Steel         |
| Chestnut        | Charcoal      |
| Brown           | Dark Grey     |
| Mocha           | *Black        |