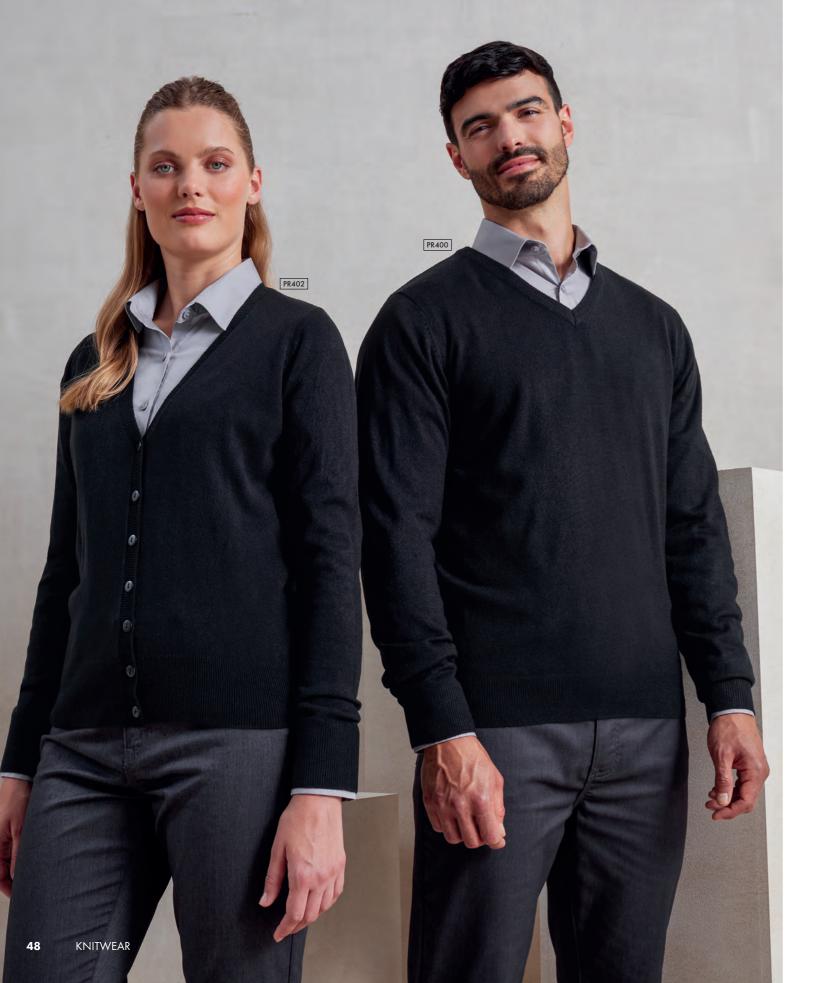

### 'Essential' Acrylics

PR400 'Essential' Acrylic Men's V-neck Sweater ■ Ribbed knit neck, hem and cuffs, Contemporary V-neck styling,
Fine knit ■ 100% Acrylic, 12 gauge knit ■ Sizes: X\$/30" – 5XL/62" ■ 2 colours

**PR402** 'Essential' Acrylic Women's V-neck Cardigan Ribbed knit neck, hem and cuffs, Contemporary V-neck styling, Fine knit 100% Acrylic, 12 gauge knit Sizes: X\$/8 - 2XL/18 2 colours

40° Wash

Easy Care