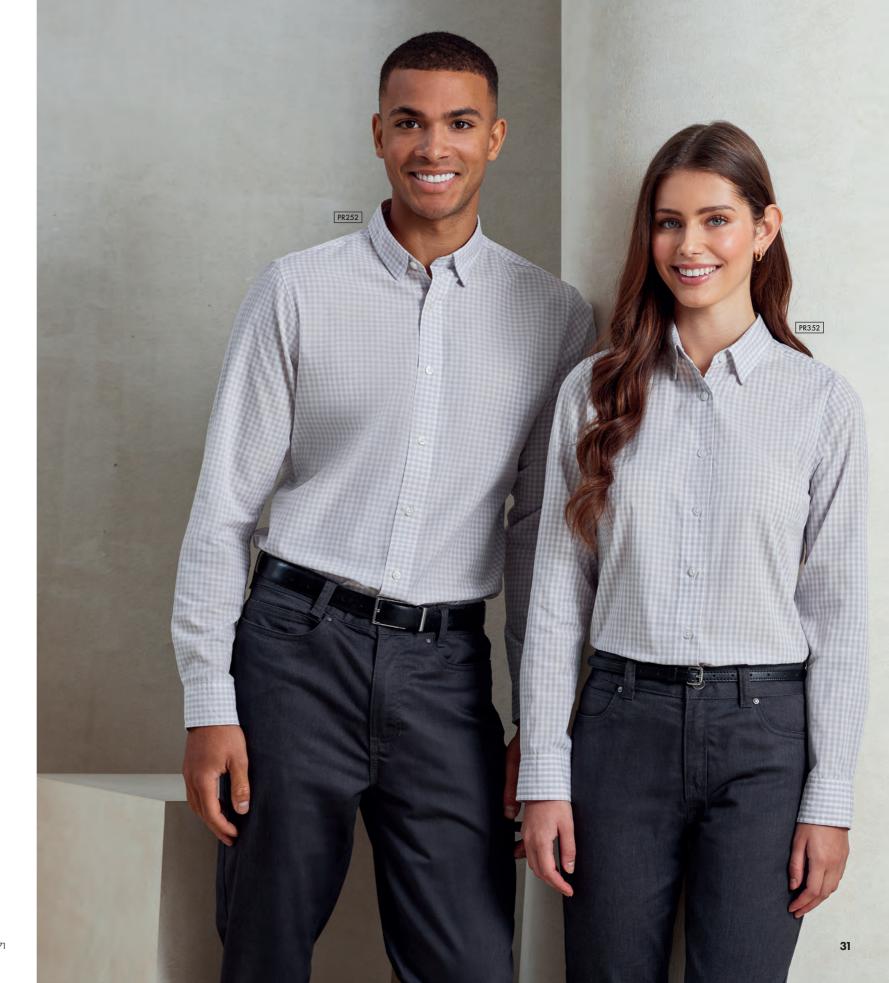

### 'Maxton' Check **Long Sleeve Shirt**

'Maxton' Check Long Sleeve Shirt 

Button-down collar on the underside, Soft collar styling, Single button cuff ■ 65% Polyester, 35% Cotton Yarn Dyed Poplin, 110gsm, 5 colours.

PR252 Men's sizes: \$/34" - 3XL/54" = PR352 Women's sizes: X\$/8 - 2XL/18

Brandable Easy Care