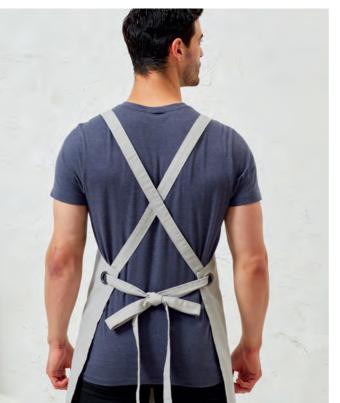

## 'Clip & Clasp' Cross-Back Bib **Apron**

PR182 'Clip & Clasp' Cross-Back Bib Apron 
Strong and durable canvas, Clasp style clips, Faux leather fabric detail, Three large patch pockets, Rivet detail, Self-fabric cloth holder, Gun metal / antique brass eyelets ■ 60% Cotton, 40% Recycled Polyester,