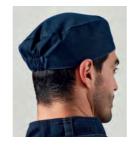

#### PR653 Chef's Skull Cap

■ Flat top, Elasticated fit, One size fits all • 65% Polyester, 35% Cotton, 195gsm. Denim: 60% Cotton, 40% Polyester, 230gsm 8 colours

85° Wash Cotton Rich†

Brandable

Black/White Check