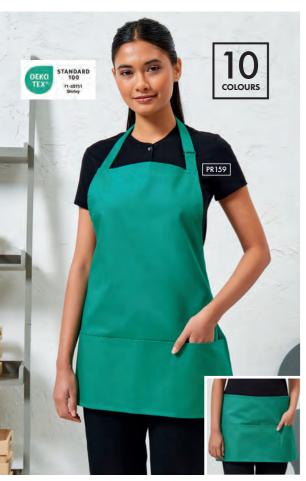

#### 2 in 1 Apron

PR159 'Colours Collection' 2-in-1 Apron ■ One apron worn two ways, Bib and waist apron styles, Pocket features on both styles • 65% Polyester, 35% Cotton, 195gsm • 10 colours

### 'Colours Collection' 2-in-1 Apron

**PR159** 'Colours Collection' 2-in-1 Apron • One apron worn two ways, Bib and waist apron styles, Pocket features on both styles • 65% Polyester, 35% Cotton, 195gsm • 10 colours

85° Wash

Brandable

| Cornflower      | Mushroom      |            |
|-----------------|---------------|------------|
| Royal           | Latte         |            |
| Marine Blue     | Khaki         |            |
| Navy            | Natural       |            |
| Indigo Denim    | Camel         |            |
| Blue Denim      |               |            |
| Cyan            | Sunflower     | 62 colours |
| Light Blue      | Yellow        | COLOURS    |
| Peacock         | Lemon         |            |
| Mid Blue        | Lime          |            |
| Sapphire        | Oasis Green   |            |
| Lilac           | Olive         | PR150      |
| Lavender        | Moss Green    |            |
| Purple          | Адиа          |            |
| Rich Violet     | Duck Egg Blue |            |
| Aubergine       | Turquoise     |            |
| Fuchsia         | Teal          |            |
| Magenta         | Emerald       |            |
| Pink            | Kelly         |            |
| Rose            | Pistachio     |            |
| Hot Pink        | Apple         |            |
| Raspberry Crush | Bottle        |            |
| Burgundy        | Sage          |            |
| Red             | *White        |            |
| Salsa           | Black Denim   |            |
| Strawberry Red  | Grey Denim    |            |
| Orange          | Silver        |            |
| Terracotta      | Steel         |            |
| Chestnut        | Charcoal      |            |
| Brown           | Dark Grey     |            |
| Mocha           | *Black        |            |