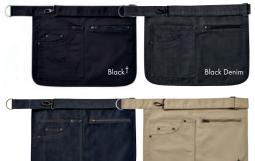

#### 'Metro' Hip Apron

PR138 'Metro' Utility Hip Apron Tablet-friendly jeans style riveted pocket, Zip-fastening pocket, Adjustable self-fabric waistband with carabiner fastener ■ 100% Cotton Canvas, 320gsm. Denim: 70% Cotton, 30% Polyester, 265gsm ■ 4 colours