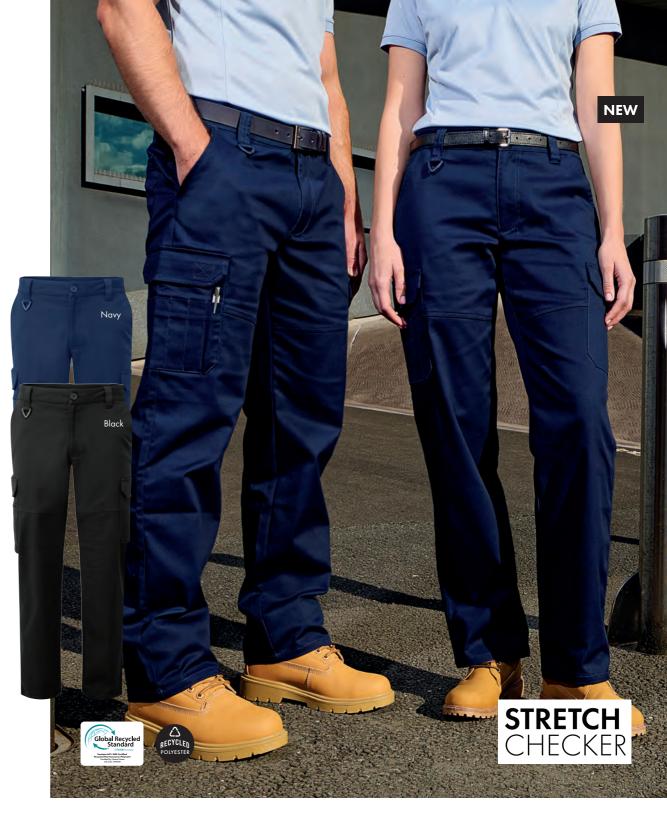

Offering complete weather-proofing and corporate styling our new 'Selsey'

Hydrochecker Jacket is engineered for your workforce, whilst our new Cargo Work Pants and 'Adapt' Work Trousers will help you work in comfort with 'Stretchchecker' fabric for ease of movement.

The 'Selsey' is suitable for people working across many different industries and it's available in two colours and sizes XS - 5XL.

Built with an element of elastane which provides comfort, stretch and shape retention, our new

Cargo Work Trouser and 'Adapt' Trouser are suitable for your entire workforce and come in two colours, two leg lengths and a wide range of sizes.

The 'Clip & Clasp' Cross-Back Apron takes pride of place in our Artisan Collection. Excellent craftsmanship and design has gone into this apron with attention to detail through every stitch. Faux

#### Stretchchecker 'Work Cargo' Trouser

OEKO TEX STANDARD 100

Stretchchecker 'Work Cargo' Trouser • 65% Recycled Polyester, 33% Cotton, 2% Elastane, 240gsm, 2 colours

PR565 Stretch fabric for comfort and movement, Hardwearing and durable, Two-button waistband with zip-fly, Multiple mobile friendly cargo-style pockets • Two leg lengths: Regular 31"/79cm, Long 34"/86cm • Sizes X\$/30" – 4XL/44"

60° Wash Brandable

72 TROUSERS & SHORTS TROUSERS & SHORTS