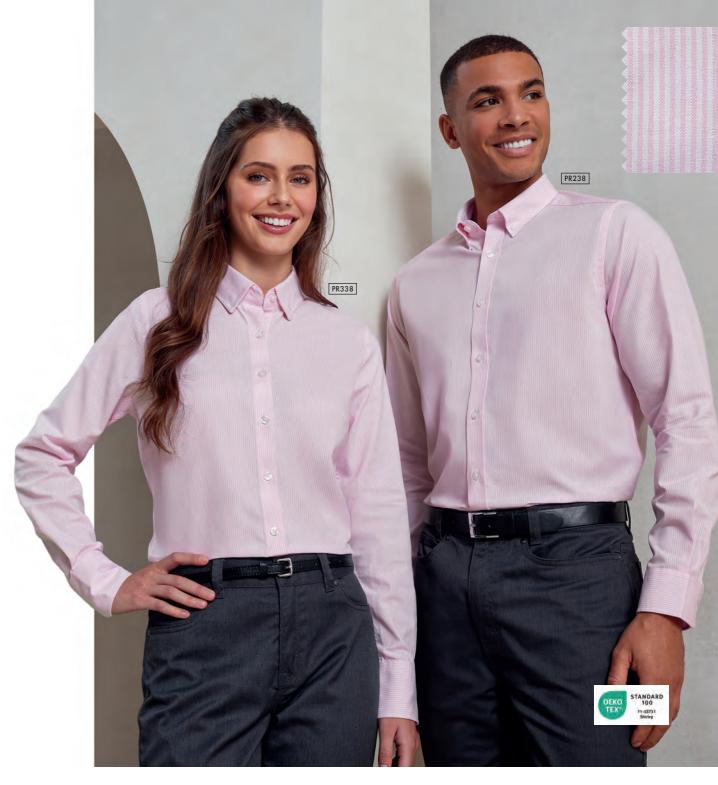

### **Oxford Stripe Shirts**

Cotton Rich Oxford Stripes Shirt ■ 60% Cotton, 40% Polyester, 135gsm, 4 colours

PR238 Men's: Classic button-down collar, Contrast coloured inner neckband and cuff, Two button adjustable cuff • Sizes \$/34" - 3XL/54"

PR338 Women's: Button-down collar on the underside, Contrast coloured inner neckband and cuff, Two button adjustable cuff = Sizes: X5/8 - 2XL/18

40° Wash | Modern Fit | Cotton Rich | Brandable

14 SHIRTS SHIRTS