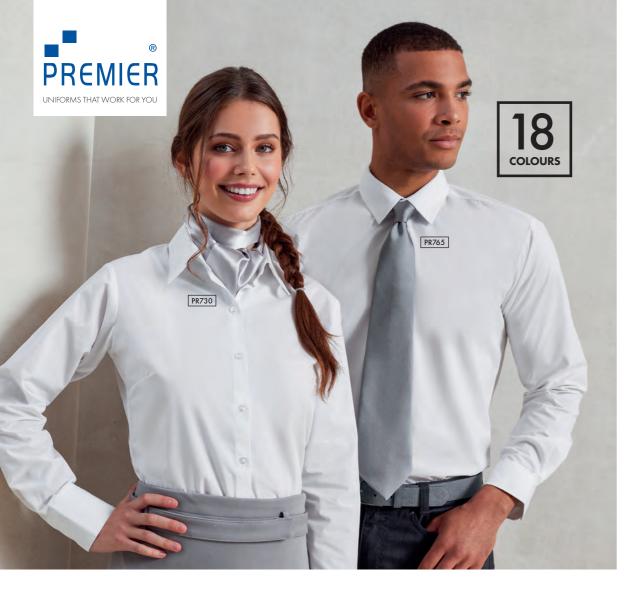

### SHIRTING COLLECTION

Explore our collection and find the perfect shirt to show customers that you mean business. Poplin shirts that pop with colour to premium cotton rich Oxford shirts

Discover formal and casual shirts in a range of fits and fabrics from sizes 2XS - 8XL.

### PR765 'Colours Originals'

Fashion Tie = Matt appearance,
Blade width 4"/10cm, Length
57"/144cm = 100% Polyester
= 40C wash = 18 colours

### PR730 'Colours Originals'

Plain Business Scarf = Shiny satin appearance, Width 10"/25cm, Length 55"/140cm = 100% Polyester = Handwash = 18 colours

PR785 'Colours Originals'
Clip-on Fashion Tie Clip-on tie,
Steel clip attachment, Blade width
4"/10cm, Length 18"/47cm 100%
Polyester Handwash 18 colours