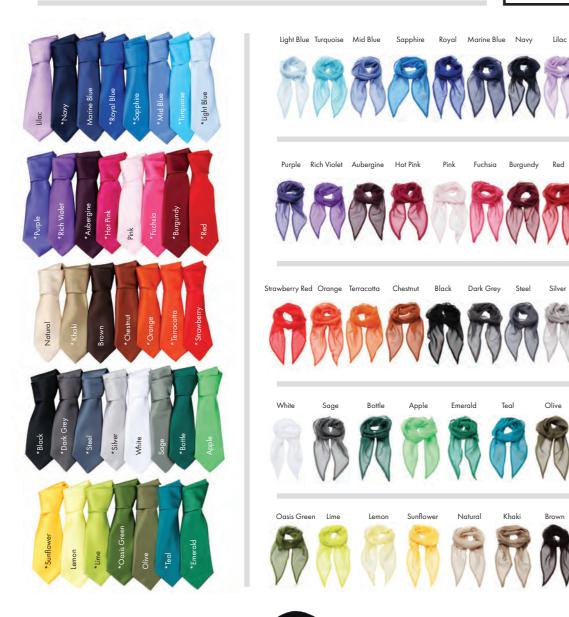

### **Ties & Scarves**

38

Chiffon Scarf • Lightweight chiffon, Width 6.5"/16.5cm, Length 38.5" / 98cm = 100% Polyester = Handwash = 38 colours

PR755 'Colours Collection'

Clip-on Satin Tie Clip-on tie, Steel clip attachment, Blade width 3.34"/8.5cm = 100% Polyester = Handwash ■ 28 colours\*

PR750 'Colours Collection' Satin Tie Blade width 3.34"/8.5cm, Length 57"/144cm 100% Polyester 38 colours 40° Wash

### **Colours 'Originals'**

PR787 Puppy Tooth

PR780 Micro Waffle

PR780 PR783 PR787

Patterned Ties ■ Blade width 3"/7.5cm, Length 57"/144cm ■ 100% Polyester ■ Handwash

### PR765 'Colours Originals'

Fashion Tie = Matt appearance,
Blade width 4"/10cm, Length
57"/144cm = 100% Polyester
= 40C wash = 18 colours

### PR730 'Colours Originals'

Plain Business Scarf = Shiny satin appearance, Width 10"/25cm, Length 55"/140cm = 100% Polyester = Handwash = 18 colours

PR785 'Colours Originals'
Clip-on Fashion Tie Clip-on tie,
Steel clip attachment, Blade width
4"/10cm, Length 18"/47cm 100%
Polyester Handwash 18 colours

### Ties and Bow Ties

PR784 Sports Stripe

Blade width 3"/7.5cm, Length 57"/144cm
■ 100% Polyester ■ Handwash ■ 6 colours

**PR793 Slim Tie** ■ Satin weave, Blade width 2"/5cm, Length 58"/147cm ■ 100%

Polyester ■ Wipe clean only ■ 5 colours

### **Skinny Ties**

PR789 Slim Knitted Tie Blade width 2"/5cm,
Length 58"/147cm 100% Polyester Handwash 6 colours

PR705 Bow Tie = Satin weave
bow tie, Hook and bar fastening
= 100% Polyester = Wipe clean =
Colour: Black