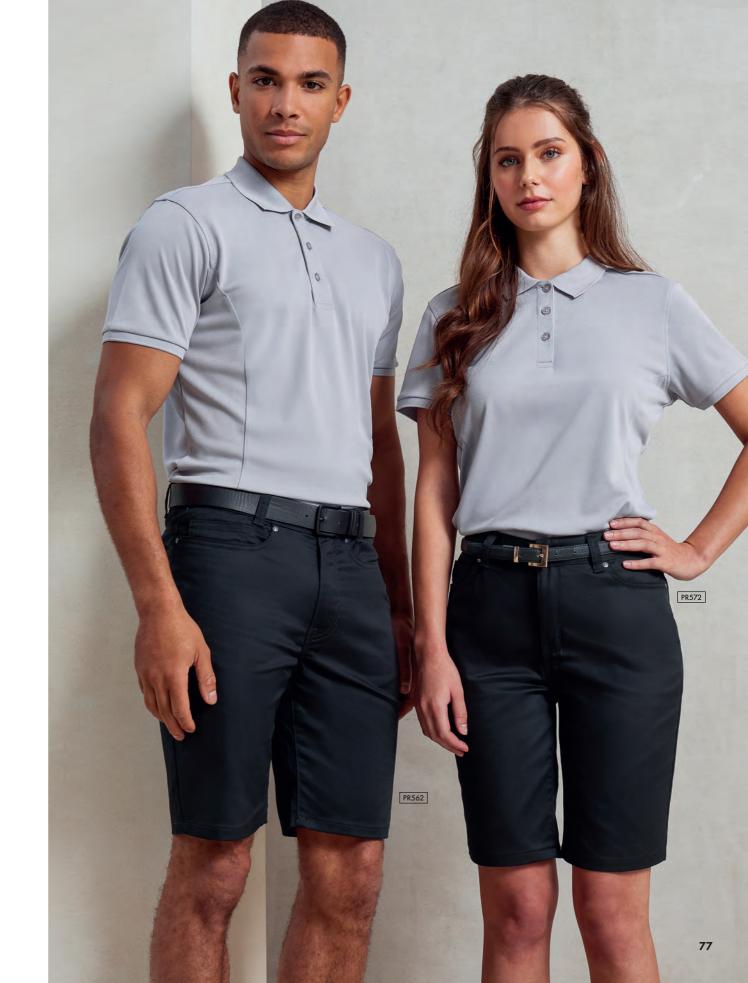

#### 'Selsey' Hydrochecker Jacket

\*\*Selsey\* Hydrochecker Jacket \*\* Full zip-through with storm flap and hook & loop fastening, Microfleece lining with hidden zip for embroidery access, Zipped fleece lined pockets, Waterproof rating of 5000mm, Taped seems for extra waterproofing \*\* Outer: 100% Polyester + PVC coating, 190gsm. Inner: Fleece, 208gsm \*\* 2 colours

PR800 Unisex sizes: X\$/33" - 5XL/55"

40° Wash

Brandable

#### **HYDRO**CHECKER