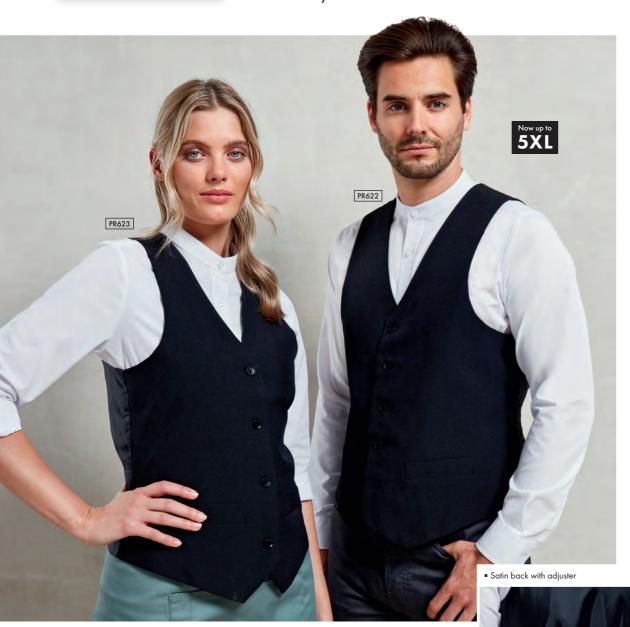

### **Lined Polyester Waistcoat**

Lined Polyester Waistcoat ■ 100% Polyester, 185gsm, Colour: Black

**PR622** Men's: Satin back with adjuster, Two functional watch pockets, Five button fastening • Sizes: **2XS**/30" – **5XL**/59"

PR623 Women's: Satin back with adjuster, Two functional watch pockets,
Four button fastening ■ Sizes: 2XS/6 – 2XL/18

40° Wash Brandable

**5** WAISTCOATS WAISTCOATS