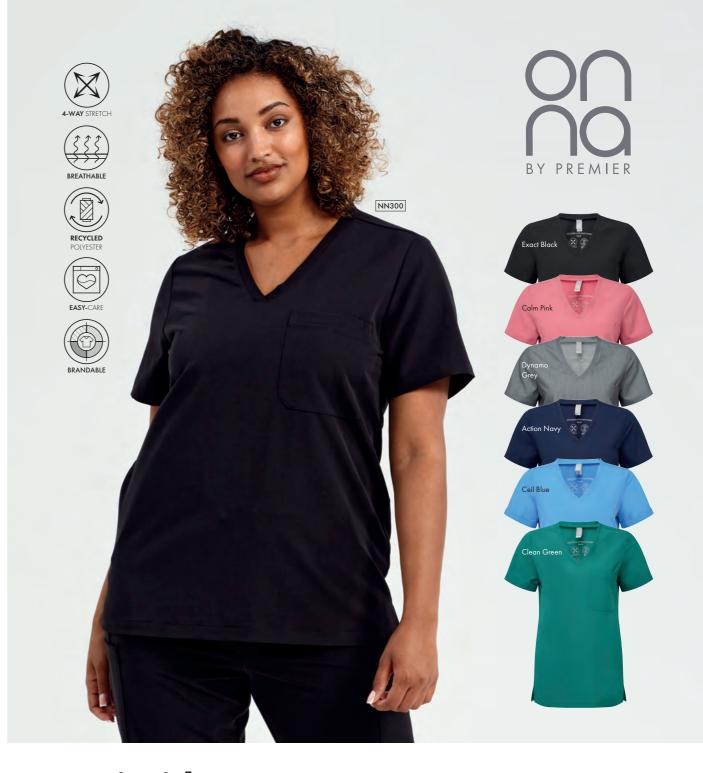

# 'Limitless' Women's Onna-Stretch Tunic

NN300 'Limitless' Women's Onna-Stretch Tunic = V-neck style with left chest pocket and combined pen pocket, Breathable 4-way stretch for easy movement and all day comfort, Durable crease resistant and easycare, Modern fit with back darts and side vents = 42% Polyester, 33% Recycled Polyester, 19% Viscose, 6% Elastane, 210gsm = Sizes: XS - 5XL = 6 colours

60° Wash