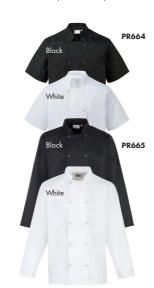

Polyester, 230gsm • Sizes: **XS**/30" -

**2XL**/50" ■ 3 colours

60° Wash

Cotton Rich

Press Stud Fastening Jackets

PR664 Short Sleeve Studded

Chef's Jacket ■ Mandarin collar, Ten press-stud fastening, Wrap over style ■ 65% Polyester, 35% Cotton, 195gsm ■ Sizes: X\$/30" – 5XL/62" ■ 2 colours

#### PR665 Long Sleeve Studded

Chef's Jacket Mandarin collar, Ten press-stud fastening, Wrap over style 
65% Polyester, 35% Cotton, 195gsm 
Sizes: X\$/30" – 5XL/62" = 2 colours