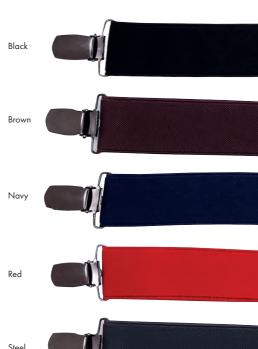

PR701 Clip-on Trouser Braces ■ Elastic 'Y' back strap braces, Three non-slip clip buckles for attachment, Fully adjustable with lock buckles • 60% Polyester, 40% Rubber • 5 colours