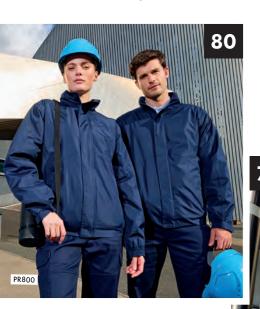

#### 'Selsey' Hydrochecker Jacket

\*\*Selsey\* Hydrochecker Jacket \*\* Full zip-through with storm flap and hook & loop fastening, Microfleece lining with hidden zip for embroidery access, Zipped fleece lined pockets, Waterproof rating of 5000mm, Taped seems for extra waterproofing \*\* Outer: 100% Polyester + PVC coating, 190gsm. Inner: Fleece, 208gsm \*\* 2 colours

PR800 Unisex sizes: X\$/33" - 5XL/55"

40° Wash

Brandable