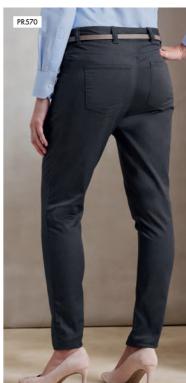

### **Performance** 'Chino' Jeans

Performance 'Chino' Jeans • Front and back pockets, Rivet detail, Zip fly with metal button fastening on waistband, Stretch fabric • Regular leg 31"/79cm, Long leg 34"/86cm • 63% Polyester, 35% Cotton, 2% Elastane, 260gsm, 3 colours.

PR560 Men's sizes: XS/30" - 4XL/44" PR570 Women's sizes: XS/8 - 5XL/24

Brandable

STRETCH