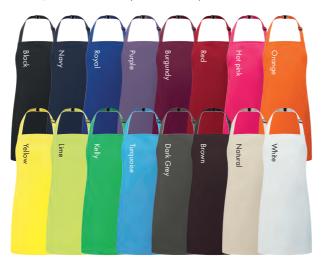

#### 'Colours Collection' Aprons

PR151 'Colours Collection' Mid-Length Apron

Mid-length waist apron, 90cm self fabric ties, Width 70cm, length 50cm ■ 65% Polyester, 35% Cotton, 195gsm ■ 36 colours\*

PR154 'Colours Collection' Pocket Bib Apron Sliding adjustable buckle on neck band, Width 72cm, length 86cm, Tablet friendly centre pocket with combined pen slot 65% Polyester, 35% Cotton, 195gsm. Denims: 70% Cotton, 30% Polyester, 265gsm 50 colours

PR141 'Colours Collection' Mid-Length Apron with

Pocket ■ Tablet friendly centre pocket with combined pen pocket, 90cm self-fabric ties, 70cm wide by 50 cm long ■ 65% Recycled Polyester, 35% Cotton, 195gsm. Denims: 70% Cotton, 30% Recycled Polyester, 275gsm ■ 6 colours