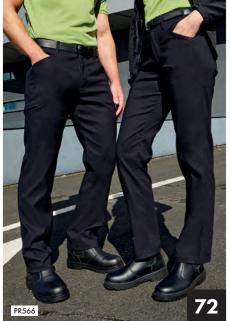

#### Stretchchecker 'Work Cargo' Trouser

OEKO TEX STANDARD 100

Stretchchecker 'Work Cargo' Trouser • 65% Recycled Polyester, 33% Cotton, 2% Elastane, 240gsm, 2 colours

PR565 Stretch fabric for comfort and movement, Hardwearing and durable, Two-button waistband with zip-fly, Multiple mobile friendly cargo-style pockets • Two leg lengths: Regular 31"/79cm, Long 34"/86cm • Sizes X\$/30" – 4XL/44"

60° Wash Brandable

72 TROUSERS & SHORTS TROUSERS & SHORTS