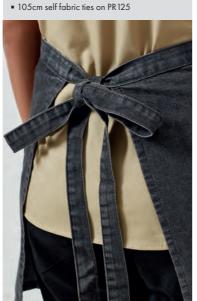

PR125 Jean Stitch Denim Waist Apron ■ Four 'kangaroo' style pockets with rivet detail, Contrast stitch detail, Length 39.5cm ■ 70% Cotton, 30% Polyester, 265gsm ■ 2 colours

85° Wash

Cotton Rich

Brandable