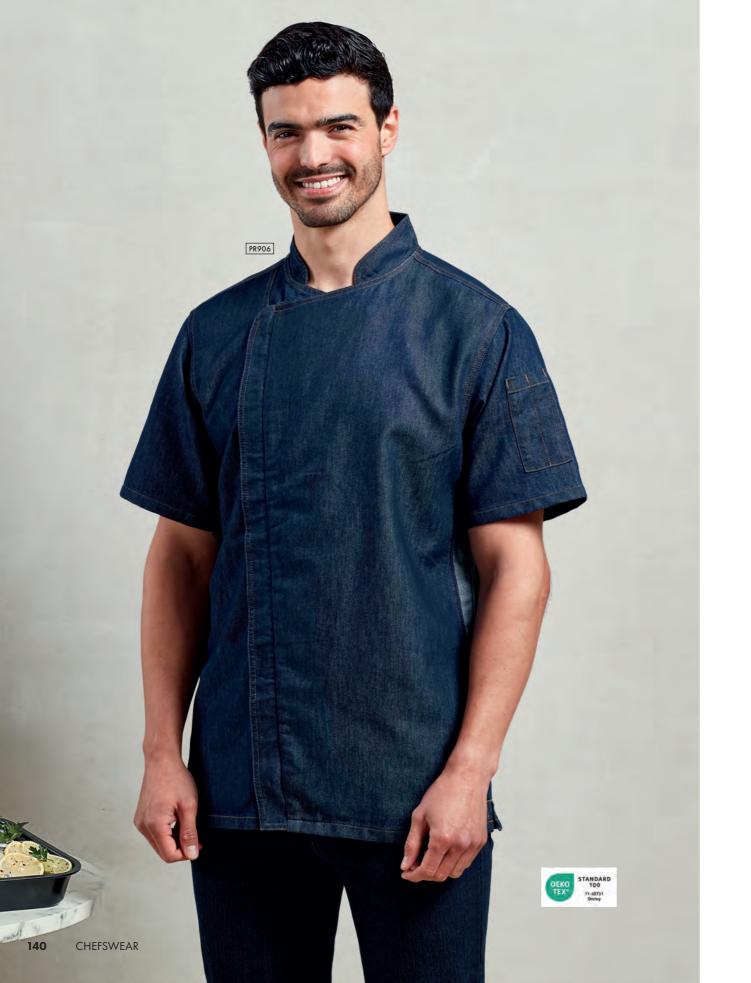

■ Tab to secure apron neckband

Zipped Chef's Jackets

PR906 Chef's Zip-Close Short

Sleeve Jacket 
Zip through fastening,
Double pen pocket on left sleeve, Colour
contrast underarm, Mandarin collar

White: 65% Polyester, 35% Cotton,
170gsm, Denim: 60% Cotton, 40%

Polyester, 230gsm • Sizes: **XS**/30" -

**2XL**/50" ■ 3 colours

60° Wash

Cotton Rich

Press Stud Fastening Jackets

PR664 Short Sleeve Studded

Chef's Jacket ■ Mandarin collar, Ten press-stud fastening, Wrap over style ■ 65% Polyester, 35% Cotton, 195gsm ■ Sizes: X\$/30" – 5XL/62" ■ 2 colours