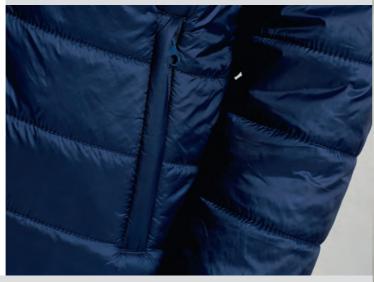

## 'Recyclight' Padded Jacket

'Recyclight'® Padded Jacket ■ Zip-through padded jacket with horizontal baffle detail, Two zipped side pockets, Warm, lightweight and water-resistant, Zip access in the lining for embroidery applications, Comes with a handy stuff sack ■ Outer: 100% Recycled Nylon, Inner: 100% Recycled Polyester, 38gsm, 2 colours.

PR817

Men's sizes: \$/35" - 4XL/53"

PR819

Women's sizes: XS/8 - 2XL/18

■ Horizontal baffles containing insulation

■ Two zipped side pockets

■ Cadet collar

■ Two zipped side pockets