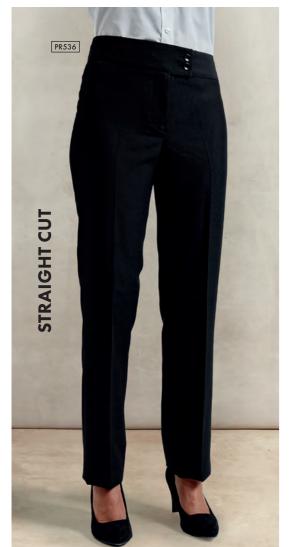

#### PR536 Women's Straight Leg Trousers ■ Trouser with a deep waistband, YKK fastening

zip, Cross-over waistband with two button fastening = 100% Polyester, 185gsm = Sizes: XS/8 - 5XL/24, Regular leg 31"/79 cm, Long leg 34"/86 cm ■ Colour: Black