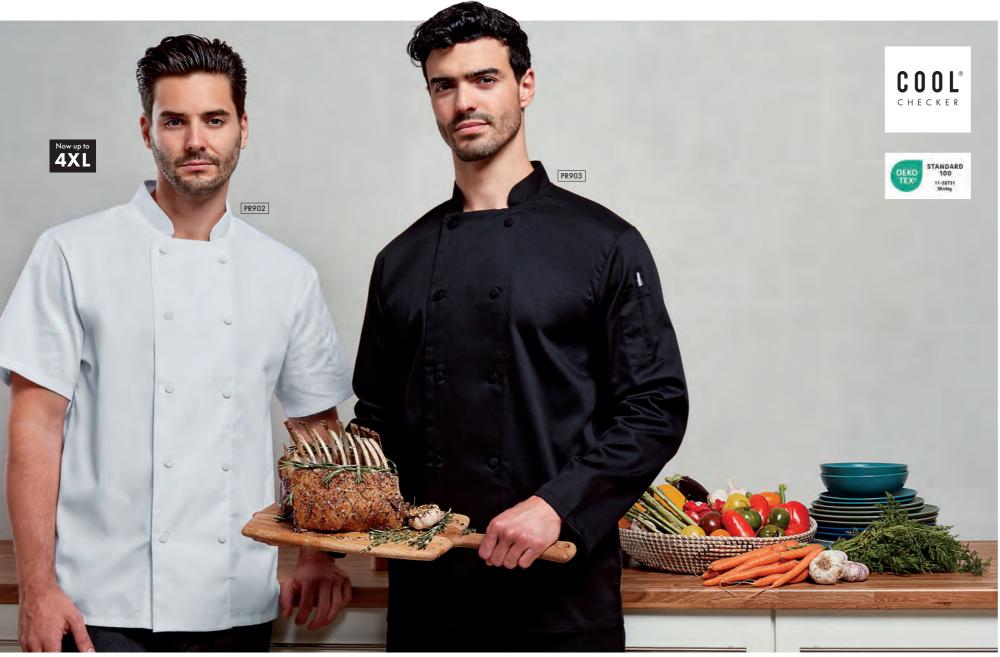

#### DRESSED FOR SERVICE

Get a taste for comfortable and stylish chefswear designed for professionals. Dress from top-to-toe with styles that will support you throughout your shift.

Classic chef's whites peppered with denim options made from durable and breathable fabrics offering you ultimate comfort in the kitchen.

Jackets, shirts and tees team with a choice of traditional and modern chef's pants with anti-slip clogs to finish!