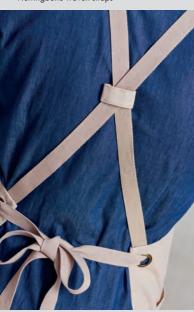

## 'Clip & Clasp' Cross-Back Bib **Apron**

PR182 'Clip & Clasp' Cross-Back Bib Apron 
Strong and durable canvas, Clasp style clips, Faux leather fabric detail, Three large patch pockets, Rivet detail, Self-fabric cloth holder, Gun metal / antique brass eyelets ■ 60% Cotton, 40% Recycled Polyester,