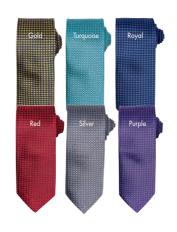

### **Ties & Scarves**

38

Chiffon Scarf • Lightweight chiffon, Width 6.5"/16.5cm, Length 38.5" / 98cm = 100% Polyester = Handwash = 38 colours

PR755 'Colours Collection'

Clip-on Satin Tie Clip-on tie, Steel clip attachment, Blade width 3.34"/8.5cm = 100% Polyester = Handwash ■ 28 colours\*

PR750 'Colours Collection' Satin Tie Blade width 3.34"/8.5cm, Length 57"/144cm 100% Polyester 38 colours 40° Wash

### **Colours 'Originals'**

PR787 Puppy Tooth

PR780 Micro Waffle

PR780 PR783 PR787

Patterned Ties ■ Blade width 3"/7.5cm, Length 57"/144cm ■ 100% Polyester ■ Handwash