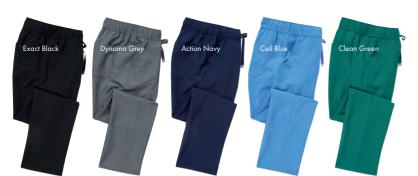

### 'Energized' Women's Onna-Stretch Jogger Pants

ON ON OR PREMIER

NN610 'Energized' Women's Onna-Stretch Jogger Pants 

Breathable 4-way stretch for easy movement and all-day comfort, Durable, crease resistant and easycare, Elasticated waistband with drawcord and mock fly, Multiple mobile friendly coin and zip pockets, Ribbed knit cuffed ankles, Leg length 28.5"/72.5cm

42% Polyester, 33% Recycled Polyester, 19% Viscose, 6% Elastane, 210gsm

Sizes: XS - 5XL

6 colours

ONNA BY PREMIER

170 ONNA BY PREMIER