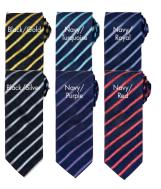

### Ties and Bow Ties

PR784 Sports Stripe

Blade width 3"/7.5cm, Length 57"/144cm
■ 100% Polyester ■ Handwash ■ 6 colours

**PR793 Slim Tie** ■ Satin weave, Blade width 2"/5cm, Length 58"/147cm ■ 100%

Polyester ■ Wipe clean only ■ 5 colours

### **Skinny Ties**

PR789 Slim Knitted Tie Blade width 2"/5cm,
Length 58"/147cm 100% Polyester Handwash 6 colours

PR705 Bow Tie = Satin weave
bow tie, Hook and bar fastening
= 100% Polyester = Wipe clean =
Colour: Black