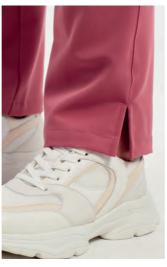

### 'Relentless' Women's Onna-Stretch Cargo Pants

NAGOD 'Relentless' Women's Onna-Stretch Cargo Pants = Breathable 4-way stretch for easy movement and all-day comfort, Durable, crease resistant and easycare, Part elasticated waistband with drawcord and mock fly, Multiple mobile friendly coin and zip pockets, Hem vents for easy movement, Leg length 29"/ 74cm = 42% Polyester, 33% Recycled Polyester, 19% Viscose, 6% Elastane, 210gsm = Sizes: XS - 5XL = 6 colours