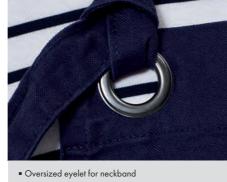

## 'Clip & Clasp' Cross-Back Bib **Apron**

PR182 'Clip & Clasp' Cross-Back Bib Apron 
Strong and durable canvas, Clasp style clips, Faux leather fabric detail, Three large patch pockets, Rivet detail, Self-fabric cloth holder, Gun metal / antique brass eyelets ■ 60% Cotton, 40% Recycled Polyester,