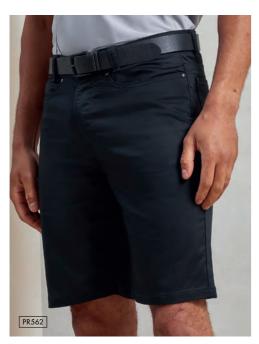

# Performance 'Chino' Shorts

Performance 'Chino' Shorts • Front and back pockets, Rivet detail, Covered YKK zip fly with single metal button fastening on the waistband, Stretch fabric • 63% Polyester, 35% Cotton, 2% Elastane, 260gsm, 2 colours.

PR562 Men's sizes: XS/30" - 4XL/44" PR572 Women's sizes: XS/8 - 5XL/24