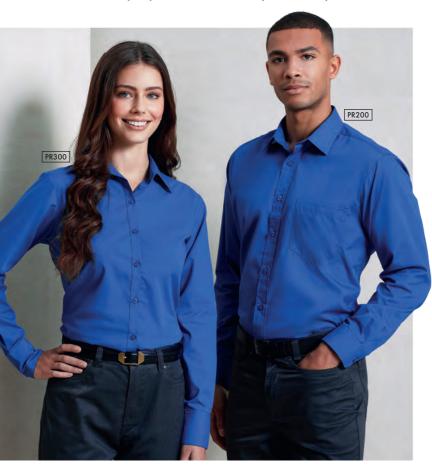

### Recycled Poplin Shirts

Your favourite poplin shirt, now made with recycled polyester for a conscious choice.

'Recyclight' Poplin Shirt • 65% Recycled Polyester, 35% Cotton, 115gsm, 2 colours

PR203 Men's: Formal collar styling, Back yoke and darts for shape, Double-button cuff with cufflink hole, Sleeve guard with single button • Sizes: \$/34" – 5XL/62"

PR303 Women's: Soft collar styling, Double-button cuff, Back darts, Curved hem-line, Easycare

Sizes: 8/XS – 22/4XL