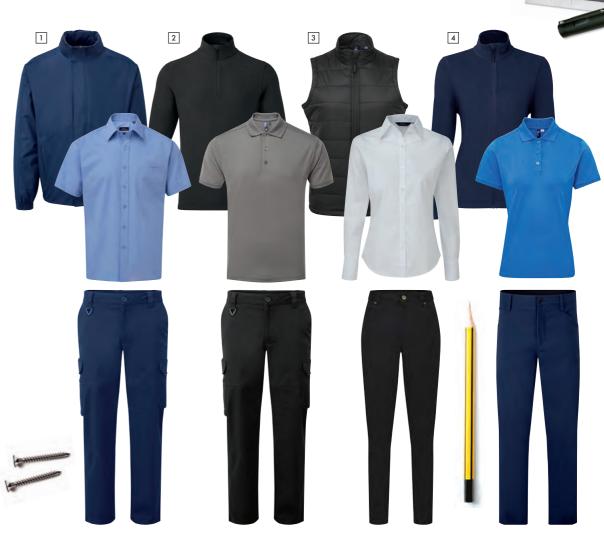

### Styles that work harder for you

Some of the most robust and hardworking styles in our collection, built into inspirational three-piece uniform ideas.

1

PR800 'Selsey' Hydrochecker Jacket, page 81

PR202 Men's Short Sleeve Poplin Shirt, page 20

PR565 Stretchchecker Work Cargo Trouser, page 73 2

PR831 Unisex 'Recyclight' 1/4
Zip Micro Fleece, page 95

PR615 Men's Coolchecker® Pique Polo, page 56

PR565 Stretchchecker Work Cargo Trouser, page 73 3

PR815 Women's 'Recyclight'
Padded Gilet, page 89

PR303 Women's 'Recyclight'
Poplin Shirt, page 19

PR570 Women's Performance Chino Jeans, page 71 Г

PR832 Women's 'Recyclight'
Full ZipMicro Fleece, page 92

PR632 Women's Coolchecker® Plus Pique Polo, page 55

PR566 Stretchchecker 'Adapt' Trouser, page 72