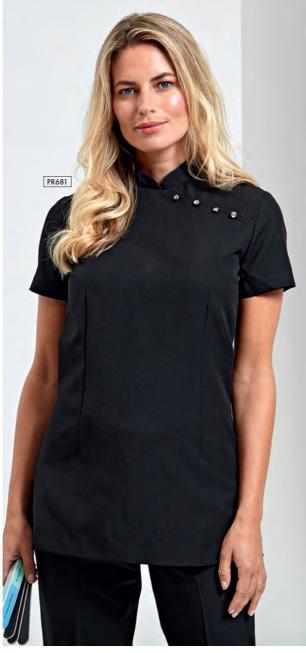

#### PR681 Feature Button Tunic

■ Flattering feminine fit with bust and back darts, Four sparkly feature buttons embellished on the trim, Pull-on style with back zip fastening ■ 100% Polyester, 185gsm ■ Sizes: 2XS/6 – 5XL/24

■ 1 colour

40° Wash