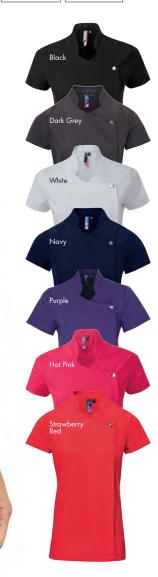

### **Coolchecker® Polo Shirts**

Coolchecker® Pique Polo Shirt ■ Side panels for fitted shape, Lightweight and breathable moisture wicking fabric, Three button placket, Ribbed knit collar and cuffs • 100% Polyester pique knit, 155gsm, 16 colours

PR615 Men's sizes: \$/35" - \*5XL/51" Women's sizes: XS/8 - 2XL/18

- Drawing moisture away from the body
   Fast dry and crease resistant
- Sapphire Light Blue White \*Dark Grey \*Black Aubergine Burgundy