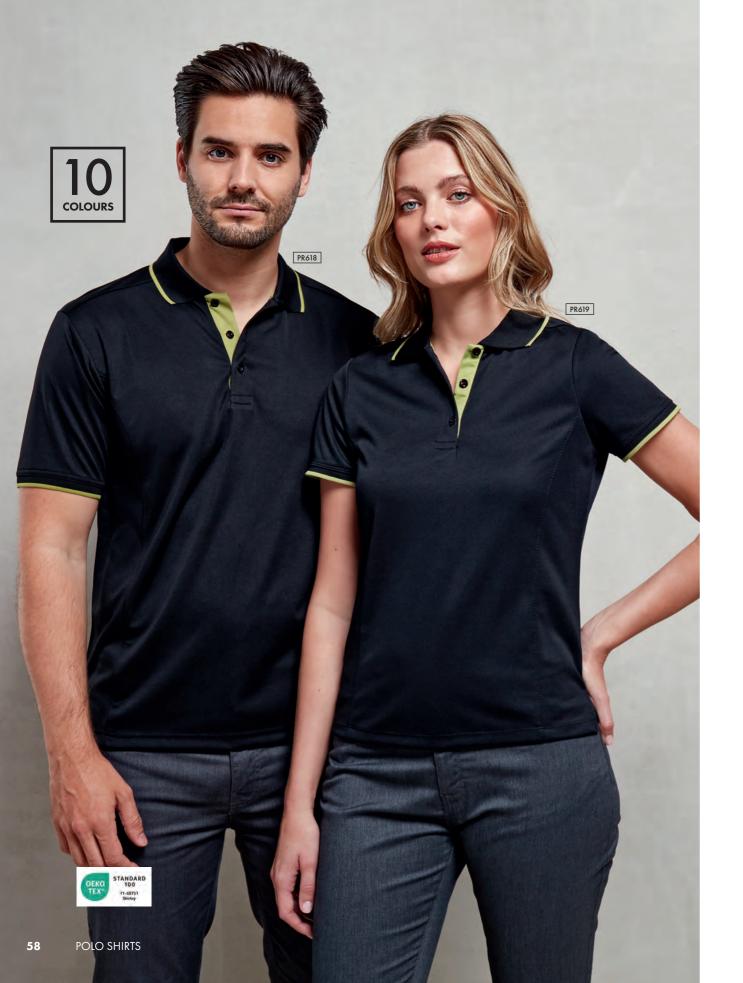

### **Coolchecker® Contrast Polo Shirts**

Contrast Tipped Coolchecker® Polo Shirt ■ Contrast trim on collar, placket and sleeves, Side panels for fitted shape, Ribbed knit collar and cuffs, Three button placket • 100% Polyester pique knit, 155gsm, 10 colours

PR618 Men's sizes: \$/35" - 4XL/48" PR619 Women's sizes: XS/8 - 2XL/18

Modern Fit

Brandable