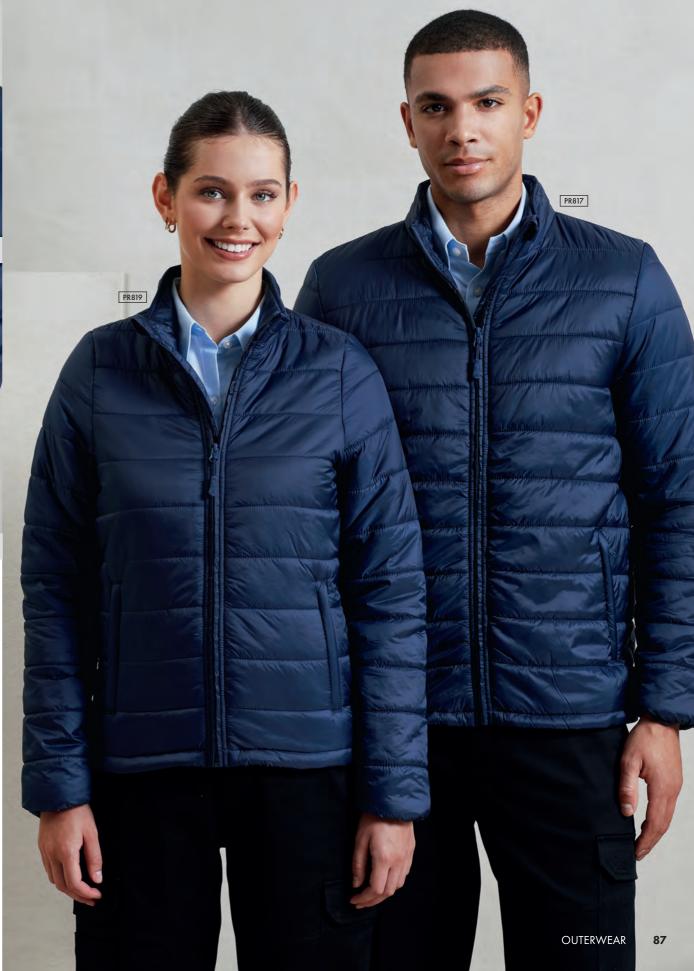

#### WORK WITH THE WEATHER

Whether you're braving the winter chill or looking for a lightweight layer for those breezy summer evenings, this collection of outerwear has you covered.

Tackle the working day in style with insulated jackets, cosy fleeces and durable softshells.

Engineered to keep you warm and dry whatever the weather throws at you.

Model wears PR800 'Selsey' Jacket, page 81, with PR565 Stretchchecker Work Cargo, page 73

#### ENGINEERED FOR A WORKFORCE