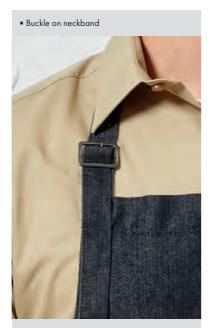

#### 'Colours Collection' Bib Apron

PR150 'Colours Collection' Bib Apron ■ Adjustable buckle on neckband, 100cm self-fabric ties, Two sizes available ■ 65% Polyester, 35% Cotton, 195gsm. Denim: 70% Cotton, 30% Polyester, 265gsm ■ Size: 86cm x 72cm

<sup>\*</sup>Extra large size:  $102cm \times 99cm$  (Black and White only)

85° Wash Brandable

| Cornflower      | Mushroom      |
|-----------------|---------------|
| Royal           | Latte         |
| Marine Blue     | Khoki         |
| Navy            | Natural       |
| Indigo Denim    | Camel         |
| Blue Denim      |               |
| Cyan            |               |
| Light Blue      | Yellow        |
| Peacock         | Lemon         |
| Mid Blue        | Lime          |
| Sapphire        | Oasis Green   |
| Lilac           | Olive         |
| Lavender        | Moss Green    |
| Purple          | Aqua          |
| Rich Violet     | Duck Egg Blue |
| Aubergine       | Turquoise     |
| Fuchsia         | Teal          |
| Magenta         | Emerald       |
| Pink            | Kelly         |
| Rose            | Pistachio     |
| Hot Pink        | Apple         |
| Raspberry Crush | Bottle        |
| Burgundy        | Sage          |
| Red             | *White        |
| Salsa           | Black Denim   |
| Strawberry Red  | Grey Denim    |
| Orange          | Silver        |
| Terracotta      | Steel         |
| Chestnut        | Charcoal      |
| Brown           | Dark Grey     |
| Mocha           | *Black        |