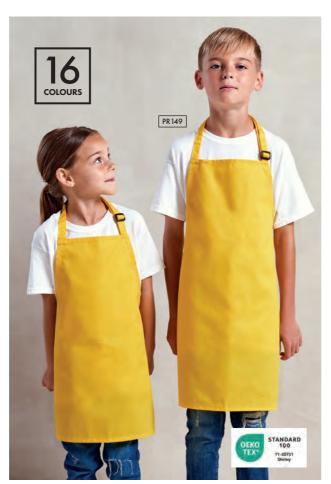

#### **Children's Apron**

PR149 'Colours Collection' Children's Bib Apron = Safety release mechanism on neckband, Infant sizing: 43cm wide, 53cm long, Junior sizing: 48 wide, 63cm long • 65% Polyester, 35% Cotton, 195gsm Sizes: Infant 3-6 years, Junior 7-10 years 16 colours

Can be worn as a bib apron, doubles over and neck ties are secured away to form a waist apron.

85° Wash Brandable