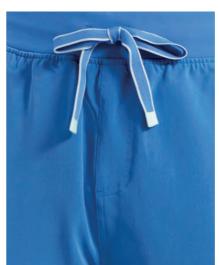

#### Stretchchecker 'Adapt' Trouser

Stretchchecker 'Adapt' Trouser ■ 95% Nylon, 5% Elastane, 170gsm, 2 colours

PR566 Stretch fabric for complete comfort, Durable and lightweight, Multiple pockets, Hidden elasticated waistband, Covered zip fly ■ Two leg lengths: Regular 31 "/79cm, Long 34"/86cm ■ Sizes X\$/30" – 4XL/44"

60° Wash Brandable