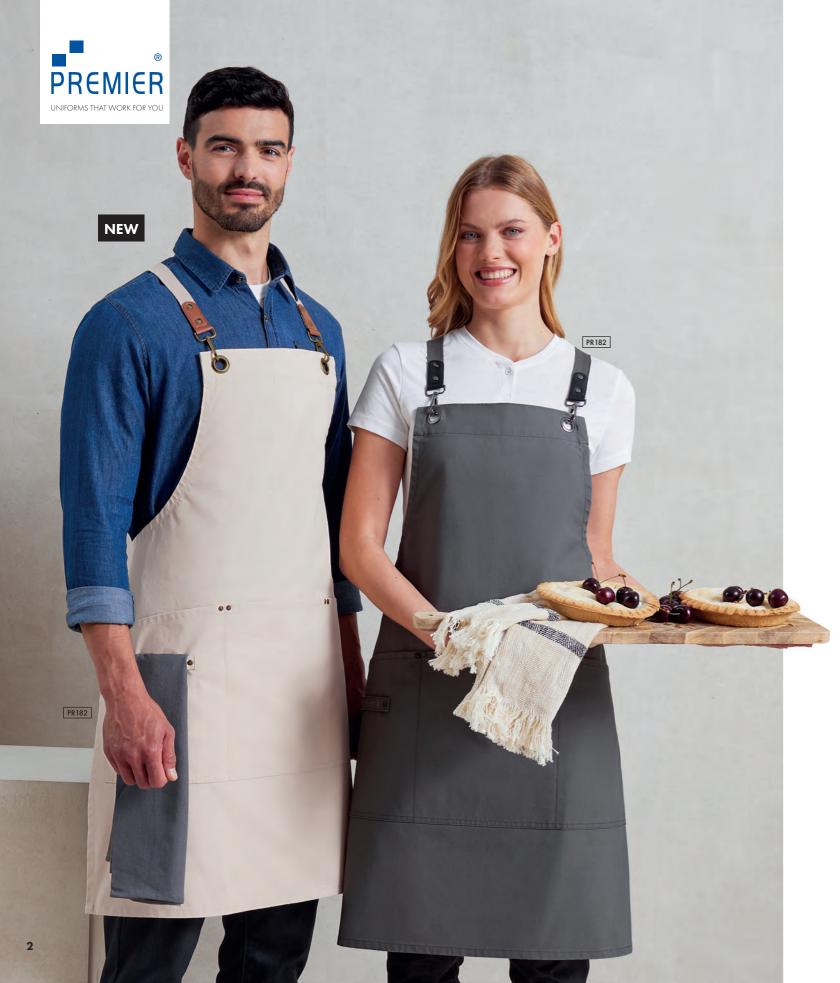

## 'Clip & Clasp' Cross-Back Bib **Apron**

PR182 'Clip & Clasp' Cross-Back Bib Apron 
Strong and durable canvas, Clasp style clips, Faux leather fabric detail, Three large patch pockets, Rivet detail, Self-fabric cloth holder, Gun metal / antique brass eyelets ■ 60% Cotton, 40% Recycled Polyester,