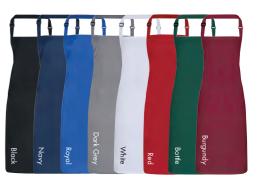

#### 'Colours Collection' Bib Apron

PR150 'Colours Collection' Bib Apron ■ Adjustable buckle on neckband, 100cm self-fabric ties, Two sizes available ■ 65% Polyester, 35% Cotton, 195gsm. Denim: 70% Cotton, 30% Polyester, 265gsm ■ Size: 86cm x 72cm

<sup>\*</sup>Extra large size:  $102cm \times 99cm$  (Black and White only)

85° Wash Brandable

| Cornflower      | Mushroom      |
|-----------------|---------------|
| Royal           | Latte         |
| Marine Blue     | Khoki         |
| Navy            | Natural       |
| Indigo Denim    | Camel         |
| Blue Denim      |               |
| Cyan            |               |
| Light Blue      | Yellow        |
| Peacock         | Lemon         |
| Mid Blue        | Lime          |
| Sapphire        | Oasis Green   |
| Lilac           | Olive         |
| Lavender        | Moss Green    |
| Purple          | Aqua          |
| Rich Violet     | Duck Egg Blue |
| Aubergine       | Turquoise     |
| Fuchsia         | Teal          |
| Magenta         | Emerald       |
| Pink            | Kelly         |
| Rose            | Pistachio     |
| Hot Pink        | Apple         |
| Raspberry Crush | Bottle        |
| Burgundy        | Sage          |
| Red             | *White        |
| Salsa           | Black Denim   |
| Strawberry Red  | Grey Denim    |
| Orange          | Silver        |
| Terracotta      | Steel         |
| Chestnut        | Charcoal      |
| Brown           | Dark Grey     |
| Mocha           | *Black        |