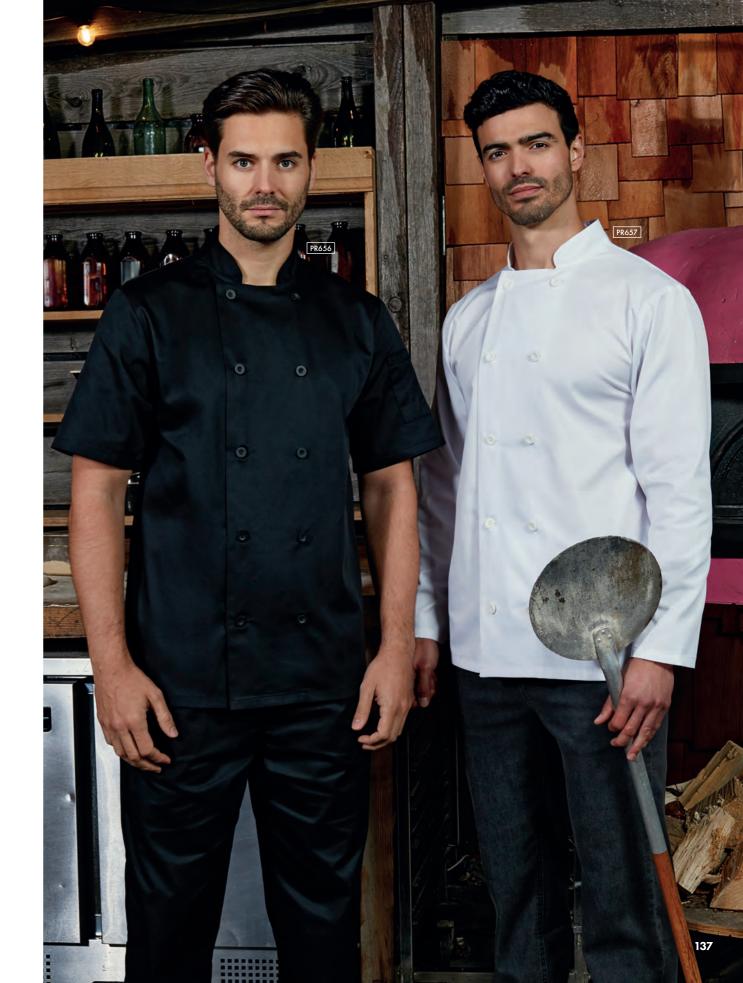

# Classic Chef's Jackets

PR656 Short Sleeve Chef's Jacket ■ Ten button hole wrap over fastening, Double pen pocket on left sleeve, Mandarin collar ■ 65% Polyester, 35% Cotton, 195gsm ■ Sizes: X\$/30" – 5XL/62" ■ 3 colours

PR657 Long Sleeve Chef's Jacket ■ Ten button hole wrap over fastening, Mandarin collar ■ 65% Polyester, 35% Cotton, 195gsm ■ Sizes: X\$/30" – 5XL/62" ■ 3 colours

85° Wash