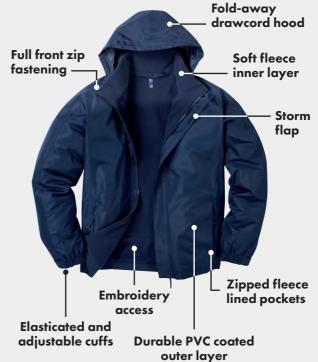

#### 'Selsey' Hydrochecker Jacket

\*\*Selsey\* Hydrochecker Jacket \*\* Full zip-through with storm flap and hook & loop fastening, Microfleece lining with hidden zip for embroidery access, Zipped fleece lined pockets, Waterproof rating of 5000mm, Taped seems for extra waterproofing \*\* Outer: 100% Polyester + PVC coating, 190gsm. Inner: Fleece, 208gsm \*\* 2 colours

PR800 Unisex sizes: X\$/33" - 5XL/55"

40° Wash

Brandable