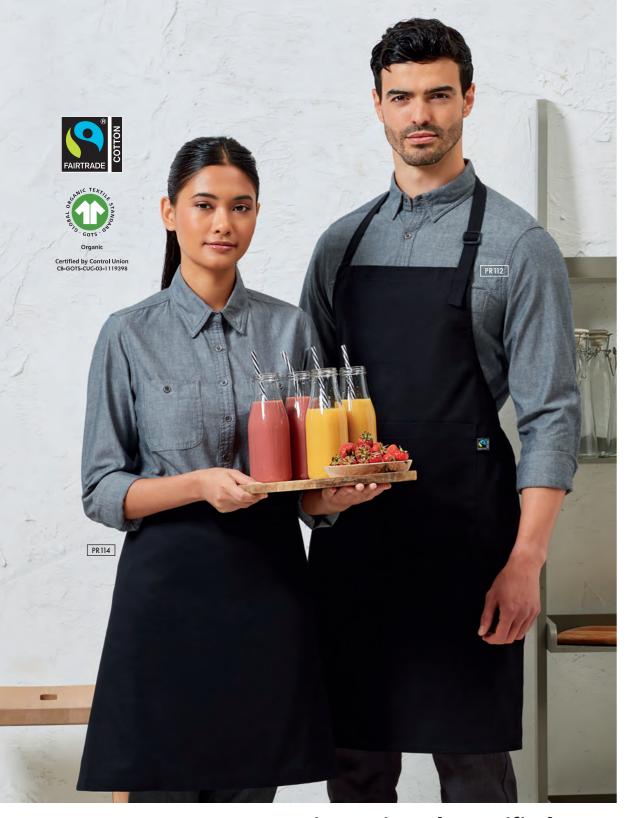

#### **Cotton Aprons - Organic & Fairtrade Certified**

PR112 Cotton Bib Apron, Organic & Fairtrade Certified • Sliding adjustable buckle on neckband, Centre pocket, Width 60cm, Length 84cm • 100% Cotton - Fairtrade Certified, 200gsm • Colour: Black

PR114 Cotton Waist Apron, Organic & Fairtrade Certified • 90cm self-fabric ties, Width 70cm, Length 50cm ■ 100% Cotton - Fairtrade Certified, 200gsm ■ Colour: Black

40° Wash 100% Cotton Brandable

### **Product Certification**

Selected products carry certifications to back up our safety and sustainability claims.

**Initiatives & Associations** 

We are proud members of Better Cotton™ and we support Fairtrade® farmers by purchasing their cotton.