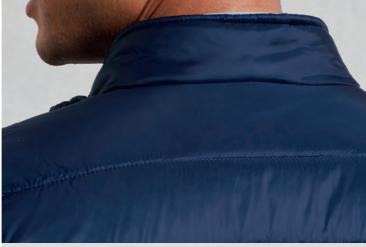

## 'Recyclight' Padded Jacket

'Recyclight'® Padded Jacket ■ Zip-through padded jacket with horizontal baffle detail, Two zipped side pockets, Warm, lightweight and water-resistant, Zip access in the lining for embroidery applications, Comes with a handy stuff sack ■ Outer: 100% Recycled Nylon, Inner: 100% Recycled Polyester, 38gsm, 2 colours.

PR817

Men's sizes: \$/35" - 4XL/53"

PR819

Women's sizes: XS/8 - 2XL/18

■ Horizontal baffles containing insulation

■ Two zipped side pockets

■ Cadet collar

■ Two zipped side pockets