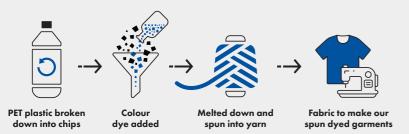

### Recycled Spun Dyed Polo Shirts

Spun dyeing uses 66% less water, 75% fewer chemicals and 60% less CO<sub>2</sub> compared to traditional dyeing methods.

Recycled Spun Dyed Polo Shirt • Made with spun dyed recycled polyester yarn, Ribbed knit collar and cuffs, Three button placket • 100% Recycled Polyester, 160gsm, 3 colours