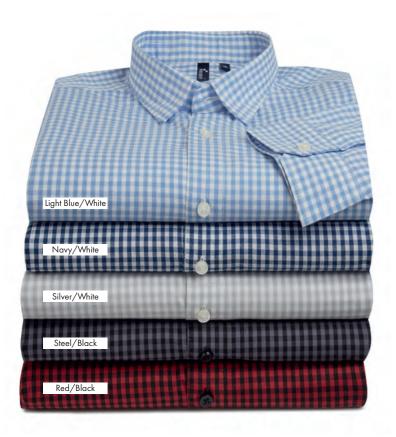

### 'Maxton' Check **Long Sleeve Shirt**

'Maxton' Check Long Sleeve Shirt 

Button-down collar on the underside, Soft collar styling, Single button cuff ■ 65% Polyester, 35% Cotton Yarn Dyed Poplin, 110gsm, 5 colours.

PR252 Men's sizes: \$/34" - 3XL/54" = PR352 Women's sizes: X\$/8 - 2XL/18

Brandable Easy Care

### Gingham Cotton Shirts

**Long Sleeve Gingham Shirt** ■ 100% Cotton Yarn Dyed Poplin, 115gsm, 4 colours

PR220 Men's: Soft collar styling, Two button adjustable cuff, Modern fit • Sizes: X\$/30" – 3XL/54"

PR320 Women's: Soft collar styling, Two button adjustable cuff, Styled with bust and back darts 
Sizes: X\$5/8 - 3XL/20

**Short Sleeve Gingham Shirt** • 100% Cotton Yarn Dyed Poplin, 115gsm, 4 colours

PR221 Men's: Soft collar styling, Pearlised buttons,
Modern fit Sizes: X\$\frac{30''}{30''} - \frac{3XL}{54''}

**PR321** Women's: Soft collar styling, Curved hem-line, Styled with bust and back darts • Sizes: **XS**/8 – **3XL**/20

40° Wash

100% Cotton

Modern Fit

Brandable

SHIRTS