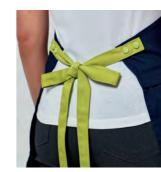

#### **Customise Your Apron** with 'Swap & Pop'

'Swap & Pop' Customisable Apron & Straps ■ 65% Recycled Polyester, 35% Cotton, 170gsm

PR190 Apron body: Straps sold separately for dual colour branding (see PR191), Fitted with snap-action press studs to secure straps in place, Self fabric cloth holder, Made with recycled polyester • 10 colours

PR191 Apron straps: Apron straps with body sold separately for dual colour branding (PR190), Fitted with strong snap-action press studs to secure to apron body, Neckband with adjustable sliding buckle, Made with recycled polyester, Self coloured caps on press studs for colour continuity • 20 colours

**STEP ONE** Choose your PR 190 apron body

**STEP TWO** 

**STEP THREE** Pop them all together

PR 191 Straps are sold separately

| 9.0 | Hot Pink |
|-----|----------|
|     |          |
| 00  | Burgundy |
|     |          |
| 00  | Red      |
|     |          |
| 00  | Orange   |
|     |          |
| 00  | Mustard  |
|     |          |
| 00  | Lime     |
|     |          |
| 00  | Emerald  |
|     |          |
| 0.0 | Bottle   |
|     |          |
| 00  | Olive    |
|     |          |
| 00  | Brown    |