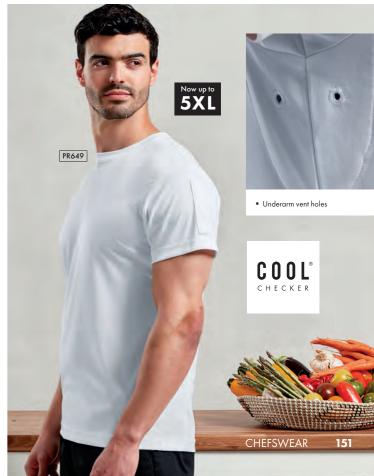

### **Chef's T-Shirt**

PR649 Chef's Coolchecker® T-Shirt ■ Crew

neck styling, Coolchecker® fabric back panel for wicking and breathability, Underarm vent holes, Double pen pocket on left sleeve • 100% Polyester, 135gsm • Sizes: **XS**/30" - **5XL**/50" • 2 colours