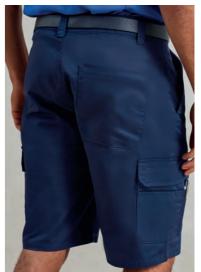

#### Stretchchecker 'Work Cargo' Trouser

OEKO TEX STANDARD 100

Stretchchecker 'Work Cargo' Trouser • 65% Recycled Polyester, 33% Cotton, 2% Elastane, 240gsm, 2 colours

PR565 Stretch fabric for comfort and movement, Hardwearing and durable, Two-button waistband with zip-fly, Multiple mobile friendly cargo-style pockets • Two leg lengths: Regular 31"/79cm, Long 34"/86cm • Sizes X\$/30" – 4XL/44"

60° Wash Brandable

72 TROUSERS & SHORTS TROUSERS & SHORTS