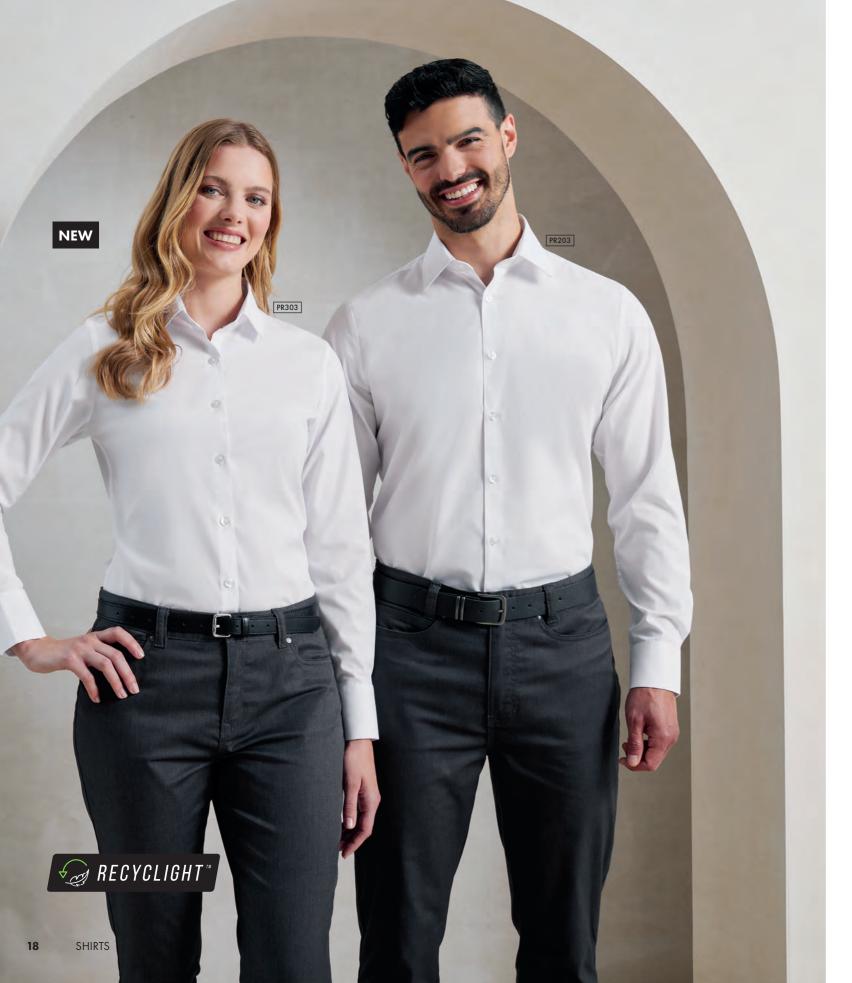

### Recycled Poplin Shirts

Your favourite poplin shirt, now made with recycled polyester for a conscious choice.

'Recyclight' Poplin Shirt • 65% Recycled Polyester, 35% Cotton, 115gsm, 2 colours

PR203 Men's: Formal collar styling, Back yoke and darts for shape, Double-button cuff with cufflink hole, Sleeve guard with single button • Sizes: \$/34" – 5XL/62"

PR303 Women's: Soft collar styling, Double-button cuff, Back darts, Curved hem-line, Easycare

Sizes: 8/XS – 22/4XL