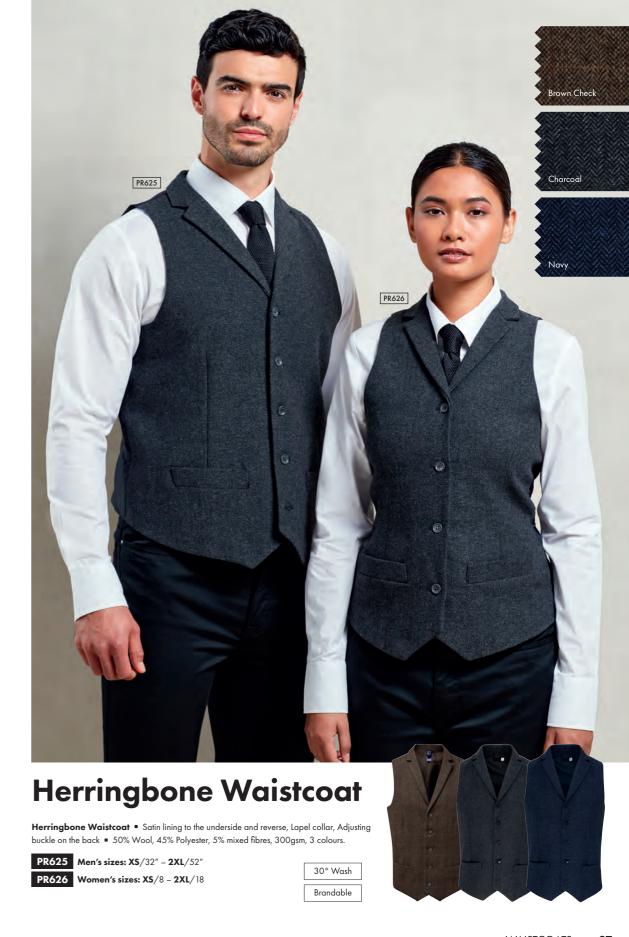

#### Waistcoats - PR622 & PR625

| Call size       | 2XS | XS | S  | M  | L   | XL  | 2XL | 3XL | 4XL | 5XL |
|-----------------|-----|----|----|----|-----|-----|-----|-----|-----|-----|
| Chest to fit "  | 30  | 32 | 36 | 40 | 44  | 46  | 52  | 54  | 56  | 59  |
| Chest to fit cm | 66  | 76 | 86 | 96 | 106 | 116 | 126 | 134 | 142 | 150 |