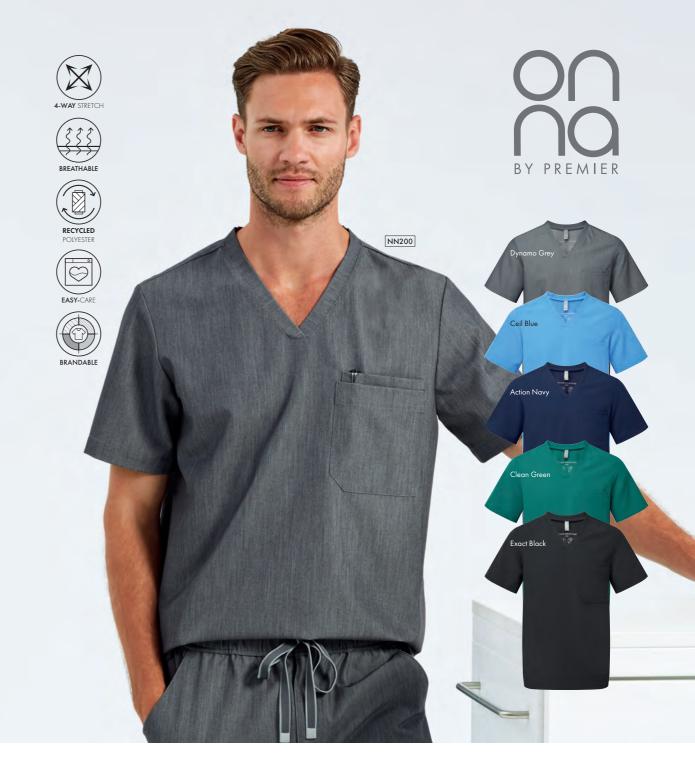

### SCRUBS THAT TAKE CARE OF YOU

When you care for people 24/7 you need a uniform that takes care of you.

And that's exactly what our Onna collection does, with technical fabrics that let you flex, breathable fibres to keep you cool and easy care fabrics to keep you looking good.

You can now wear modern, comfortable and dynamic uniforms and feel good about it with styles made from recycled polyester. Now even more people can experience the beauty of Onna with extra sizing up to 5XL.

### 'Limitless' Men's Onna-Stretch Tunic

NN200 'Limitless' Men's Onna-Stretch Tunic 
V-neck style with 3 in 1 chest pocket and combined pen pocket, Breathable 4-way stretch for easy movement and all day comfort, Durable crease resistant and easycare, Modern fit with back darts and side vents 
42% Polyester, 33% Recycled Polyester, 19% Viscose, 6% Elastane, 210gsm 
Sizes: S - 4XL 
5 colours