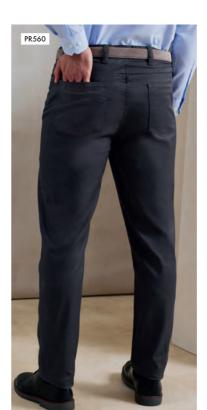

### **Performance** 'Chino' Jeans

Performance 'Chino' Jeans • Front and back pockets, Rivet detail, Zip fly with metal button fastening on waistband, Stretch fabric • Regular leg 31"/79cm, Long leg 34"/86cm • 63% Polyester, 35% Cotton, 2% Elastane, 260gsm, 3 colours.

PR560 Men's sizes: XS/30" - 4XL/44" PR570 Women's sizes: XS/8 - 5XL/24

Brandable

STRETCH