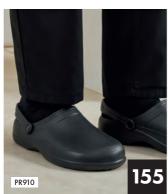

PR648 Turn Up Chef's Hat = Turn up double edge band, Five eyelets for ventilation, Four sizes available 65% Polyester, 35% Cotton, 195gsm ■ Sizes: \$ 54cm, M 57cm, L 60cm, XL 63cm ■ 2 colours

PR910 Chef's Anti-Slip 'Anchor' Clog Available in five dual sizes, Anti-Slip outer sole to grip floors, Comfortable moulded inner sole, Adjustable hinged heel strap, Lightweight and water resistant, Shock absorbent • EVA upper, Rubber Anti-Slip sole • Sizes: **3-4**/36-37 – **10-11**/44-45 **1** colour