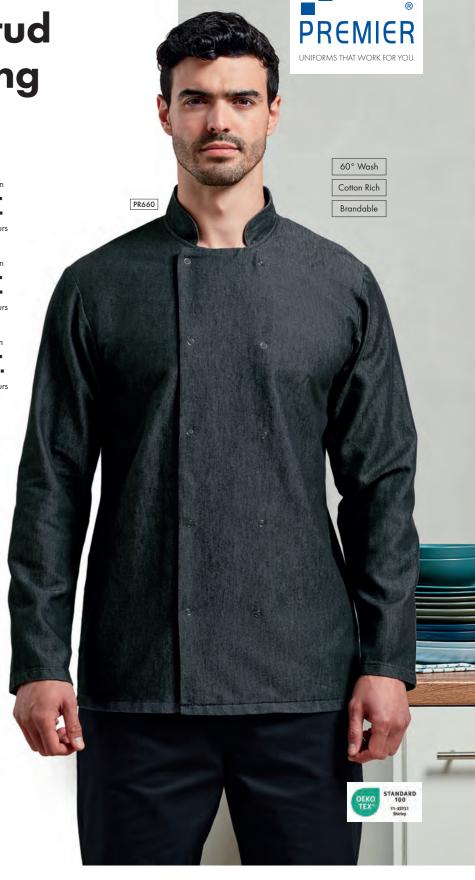

#### PR660 Denim Studded Chef's

Jacket Cotton rich chef's jacket, Ten press-stud fastening, Wrap over style 60% Cotton, 40% Polyester, 230gsm Sizes: X\$/30" - 3XL/54" 2 colours

142 CHEFSWEAR CHEFSWEAR