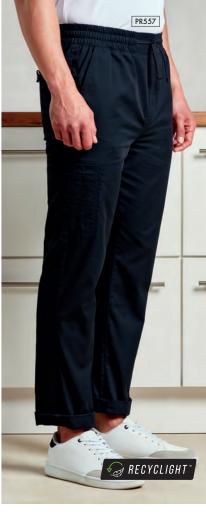

### PR557 Chef's Recycled Cargo

Trouser Made with recycled polyester,
Tapered lower leg with optional turn-up hems,
Elasticated waistband, drawcord and mock
fly, 30.5"/77cm inside leg 55% Recycled
Polyester, 35% Cotton, 170gsm Sizes: \$/3234" - 3XL/44-46" 1 colour