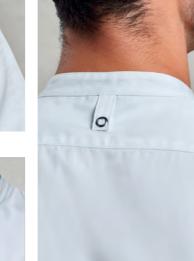

### There is extra sizing across key styles with a focus on plus sizes, so more people can choose to look good and feel great in a Premier uniform!

Made from organic cotton that has undergone a textile treatment of mercerisation, our new Supreme Oxford Shirts are supreme in every sense of the word, with colour radiance, fibre stability and shape retention. Discover men's and women's styles in a large range of sizes and five popular colours for a polished appearance.

in a Premier uniform."

can choose to look

sleeve 'Essential' Chef's Shirts. Casually styled with a banded neckband and mandarin collar stand and made with our Coolchecker® fabric, guaranteeing a moisture wicking and breathable performance.