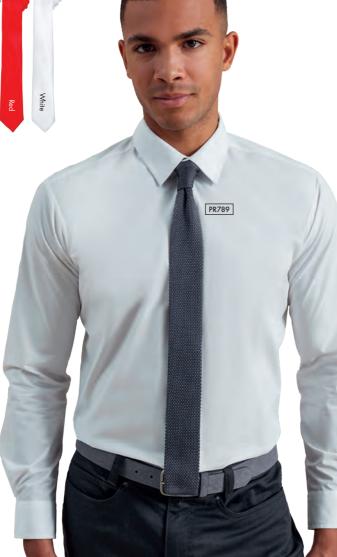

Accessories

PR700 Work Tie ■ Plain colour styling, Blade width 3.25″/8cm

■ 100% Polyester ■ Wipe clean only ■ 6 colours

PR710 Clip-on Work Tie = Clip-on version of PR700, Steel clip attachment,
Blade width 3.25"/8cm = 100% Polyester = Wipe clean only = 6 colours

PR715 Epaulettes ■ Adjustable tear release fastening, Embroidery area 9cm x 5cm ■ 100% Polyester ■ Wipe clean only ■ 2 colours

† 20–23\*/50-56cm only available in White & Light Blue

**SECURITY** 