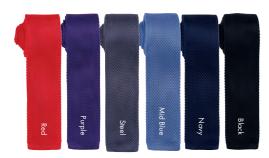

### Ties and Bow Ties

PR784 Sports Stripe

Blade width 3"/7.5cm, Length 57"/144cm
■ 100% Polyester ■ Handwash ■ 6 colours

**PR793 Slim Tie** ■ Satin weave, Blade width 2"/5cm, Length 58"/147cm ■ 100%

Polyester ■ Wipe clean only ■ 5 colours

### **Skinny Ties**

PR789 Slim Knitted Tie Blade width 2"/5cm,
Length 58"/147cm 100% Polyester Handwash 6 colours

PR705 Bow Tie = Satin weave
bow tie, Hook and bar fastening
= 100% Polyester = Wipe clean =
Colour: Black