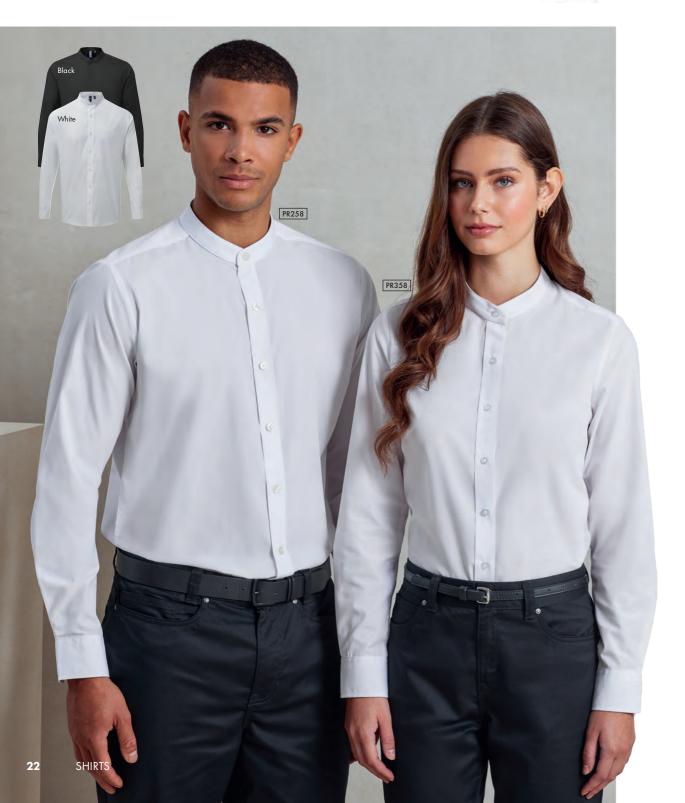

### 'Grandad' Shirt

Banded Collar 'Grandad' Long Sleeve Shirt ■ 65% Polyester, 35% Cotton, 115gsm ■ 2 colours

PR258 Men's: Banded collar, Top button fastening, Double button cuff Sizes: X\$/30" - 3XL/54"

PR358 Women's: Banded collar, Top button fastening, Bust and back darts Sizes: XS/8 – 2XL/18

Brandable

40° Wash

Modern Fit

PR305 Women's ¾ Sleeve Blouse ■ Soft collar styling, Three-quarter sleeves, Styled with bust and back darts • 65% Polyester, 35% Cotton, 105gsm/115gsm White • Sizes: **6**/2XS - **26**/6XL (Size 6/2XS in Black & White only) ■ 5 colours