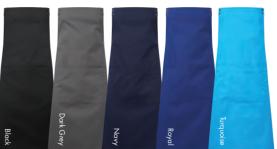

### SHIRTING COLLECTION

Explore our collection and find the perfect shirt to show customers that you mean business. Poplin shirts that pop with colour to premium cotton rich Oxford shirts

Discover formal and casual shirts in a range of fits and fabrics from sizes 2XS - 8XL.

### **Poplin Shirts**

Add a pop of colour to your day

|             | WILL     |  |
|-------------|----------|--|
|             | X =      |  |
|             |          |  |
| *Navy       | •        |  |
| *Royal      | <b>6</b> |  |
| *Turquoise  | 9        |  |
| *Light Blue | 0        |  |
| *Mid Blue   | 0        |  |
| *Purple     | *        |  |
| *Burgundy   | ė.       |  |
| *Red        | ê        |  |
| Hot Pink    | 0        |  |
| Pink        | 9        |  |
| *White      | 8        |  |
| Khaki       | 0        |  |
| *Dark Grey  | 6        |  |
| *Silver     | 0        |  |
| *Steel      | •        |  |
| Bottle      | •        |  |
| *Black      | ÷        |  |