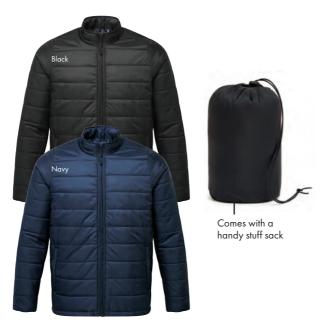

## 'Recyclight' Padded Jacket

'Recyclight'® Padded Jacket ■ Zip-through padded jacket with horizontal baffle detail, Two zipped side pockets, Warm, lightweight and water-resistant, Zip access in the lining for embroidery applications, Comes with a handy stuff sack ■ Outer: 100% Recycled Nylon, Inner: 100% Recycled Polyester, 38gsm, 2 colours.

PR817

Men's sizes: \$/35" - 4XL/53"

PR819

Women's sizes: XS/8 - 2XL/18

■ Horizontal baffles containing insulation

■ Two zipped side pockets

■ Cadet collar

■ Two zipped side pockets