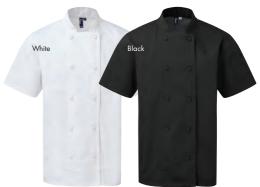

# Coolchecker® Chef's Jackets

PR902 Coolchecker® Short Sleeve Chef's Jacket

PR903 Coolchecker® Long Sleeve Chef's Jacket

Coolchecker® fabric mesh back panel for wicking and breathability, Double pen pocket on left sleeve, Self-fabric ten button fastening = 65% Polyester, 35% Cotton, 170gsm = Sizes: X\$/30" – 4XL/58" = 2 colours

60° Wash Brandable

148 CHEFSWEAR CHEFSWEAR