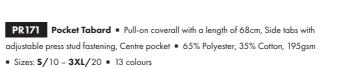

#### **Tabards**

PR172 Long Length Pocket Tabard Pull-on coverall with a length of 78cm, Side tabs with adjustable press stud fastening, Centre pocket 65% Polyester, 35% Cotton, 195gsm Sizes: \$\frac{10}{10} - \text{XL}/16 3 colours

85° Wash

Brandable

85° Wash

Brandable

PREMIER