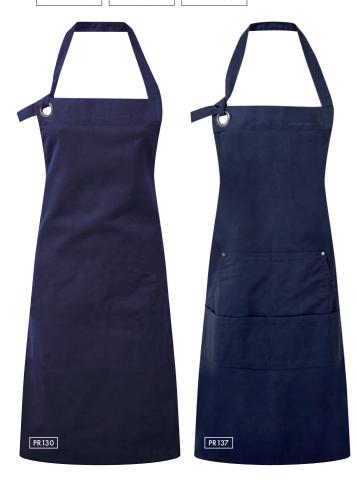

#### 'Colours Collection' Bib Apron

PR150 'Colours Collection' Bib Apron ■ Adjustable buckle on neckband, 100cm self-fabric ties, Two sizes available ■ 65% Polyester, 35% Cotton, 195gsm. Denim: 70% Cotton, 30% Polyester, 265gsm ■ Size: 86cm x 72cm

#### 'Colours Collection' Aprons

PR151 'Colours Collection' Mid-Length Apron

Mid-length waist apron, 90cm self fabric ties, Width 70cm, length 50cm ■ 65% Polyester, 35% Cotton, 195gsm ■ 36 colours\*

PR154 'Colours Collection' Pocket Bib Apron Sliding adjustable buckle on neck band, Width 72cm, length 86cm, Tablet friendly centre pocket with combined pen slot 65% Polyester, 35% Cotton, 195gsm. Denims: 70% Cotton, 30% Polyester, 265gsm 50 colours