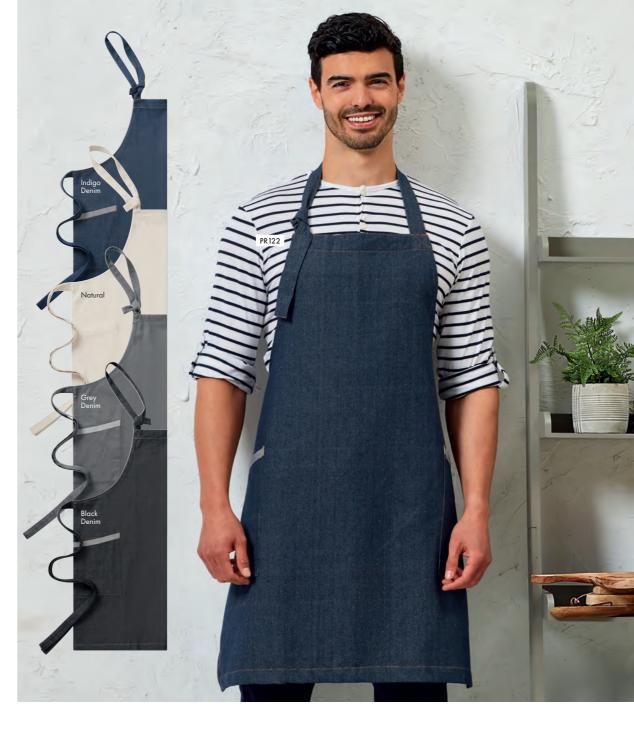

#### 'Regenerate' Bib Apron

PR122 'Regenerate' Bib Apron ■ Slanted side pockets with contrast trim, Adjustable knotted neckband, Contrast stitching, Recycled cotton from waste denim, Black Denim: 53% Recycled Cotton, 41% Recycled Polyester, 6% Recycled Viscose, Indigo Denim: 58% Recycled Cotton, 36% Recycled Polyester, 6% Recycled Viscose, **Grey Denim:** 55% Recycled Cotton, 36% Recycled Polyester, 9% Recycled Viscose, Natural: 44% Recycled Cotton, 37% Recycled Polyester, 19% Recycled Viscose, 275gsm ■ 4 colours

60° Wash

Cotton Rich