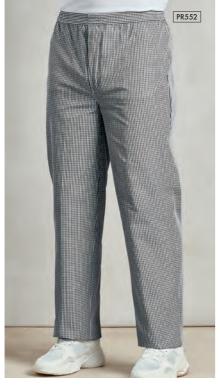

### PR552 Pull-On Chef's Trouser

Elasticated waist, Zip fly, 30.5"/77cm inside leg • 65% Polyester, 35% Cotton, 195gsm • Sizes: **X5**/28" – **2XL**/44" • 1 colour

85° Wash

Brandable