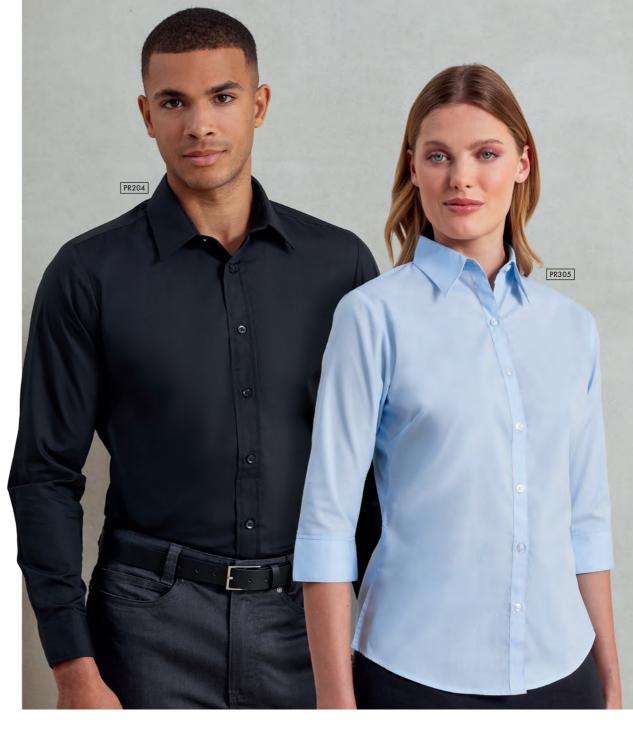

### PR204 Men's Long Sleeve Slim-Fit Poplin Shirt

■ Formal collar styling, Double button fastening on the cuff, Fitted style • 65% Polyester, 35% Cotton, 105gsm • Sizes: **14.5"**/37cm - **17.5"**/44.5cm • 2 colours

PR300 Women's: Soft collar styling, Curved hem-line, Styled with bust and back darts • White: 115gsm • Sizes: 6/2XS - 30/8XL\*

Short Sleeve Poplin Shirt • 65% Polyester, 35% Cotton, 105gsm, Up to 17 colours