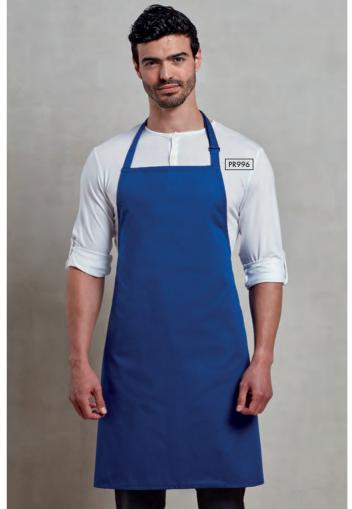

#### 'Antimicrobial' Apron

PR996 'Antimicrobial' Apron ■ Antimicrobial textile technology designed to kill microbes, germs and bacteria on the fabric surface, Buckle on the neckband for height adjustment, 86cm long x 72cm wide, Self fabric ties 65% Polyester, 35% Cotton, powered by HeiQ Viroblock, 195gsm • 5 colours

60° Wash Brandable