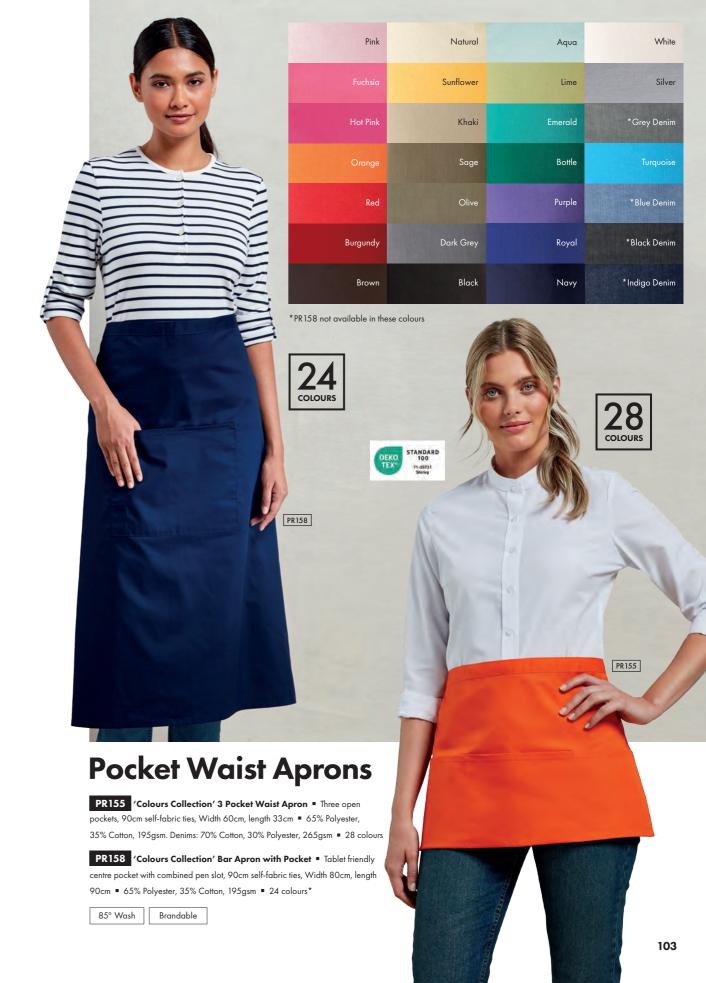

#### 'Colours Collection' Bib Apron

PR150 'Colours Collection' Bib Apron ■ Adjustable buckle on neckband, 100cm self-fabric ties, Two sizes available ■ 65% Polyester, 35% Cotton, 195gsm. Denim: 70% Cotton, 30% Polyester, 265gsm ■ Size: 86cm x 72cm

<sup>\*</sup>Extra large size:  $102cm \times 99cm$  (Black and White only)

85° Wash Brandable

| Cornflower      | Mushroom      |
|-----------------|---------------|
| Royal           | Latte         |
| Marine Blue     | Khoki         |
| Navy            | Natural       |
| Indigo Denim    | Camel         |
| Blue Denim      |               |
| Cyan            |               |
| Light Blue      | Yellow        |
| Peacock         | Lemon         |
| Mid Blue        | Lime          |
| Sapphire        | Oasis Green   |
| Lilac           | Olive         |
| Lavender        | Moss Green    |
| Purple          | Aqua          |
| Rich Violet     | Duck Egg Blue |
| Aubergine       | Turquoise     |
| Fuchsia         | Teal          |
| Magenta         | Emerald       |
| Pink            | Kelly         |
| Rose            | Pistachio     |
| Hot Pink        | Apple         |
| Raspberry Crush | Bottle        |
| Burgundy        | Sage          |
| Red             | *White        |
| Salsa           | Black Denim   |
| Strawberry Red  | Grey Denim    |
| Orange          | Silver        |
| Terracotta      | Steel         |
| Chestnut        | Charcoal      |
| Brown           | Dark Grey     |
| Mocha           | *Black        |

#### 'Colours Collection' Aprons

PR151 'Colours Collection' Mid-Length Apron

Mid-length waist apron, 90cm self fabric ties, Width 70cm, length 50cm ■ 65% Polyester, 35% Cotton, 195gsm ■ 36 colours\*

PR154 'Colours Collection' Pocket Bib Apron Sliding adjustable buckle on neck band, Width 72cm, length 86cm, Tablet friendly centre pocket with combined pen slot 65% Polyester, 35% Cotton, 195gsm. Denims: 70% Cotton, 30% Polyester, 265gsm 50 colours

PR141 'Colours Collection' Mid-Length Apron with

Pocket ■ Tablet friendly centre pocket with combined pen pocket, 90cm self-fabric ties, 70cm wide by 50 cm long ■ 65% Recycled Polyester, 35% Cotton, 195gsm. Denims: 70% Cotton, 30% Recycled Polyester, 275gsm ■ 6 colours