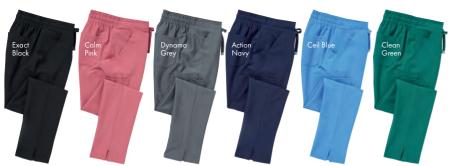

### 'Relentless' Women's Onna-Stretch Cargo Pants

NAGOD 'Relentless' Women's Onna-Stretch Cargo Pants = Breathable 4-way stretch for easy movement and all-day comfort, Durable, crease resistant and easycare, Part elasticated waistband with drawcord and mock fly, Multiple mobile friendly coin and zip pockets, Hem vents for easy movement, Leg length 29"/ 74cm = 42% Polyester, 33% Recycled Polyester, 19% Viscose, 6% Elastane, 210gsm = Sizes: XS - 5XL = 6 colours