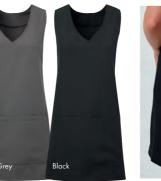

#### PR174 Waterproof Wrap

Around Tunic • Waterproof and bleach resistant, V-neck styling, Double centre pocket, Flattering feminine fit measuring 86cm in length • 100% Polyester with Polyurethane coating, 110gsm ■ Sizes: **S-M/**10-12, **L-XL/**14-16 **1** colour

#### 'Tulip' Wrap **Around Tunic**

PR177 'Tulip' Wrap-Around Tunic • Over-the-head style, V-neck styling, Centre patch pocket • 100% polyester, 185gsm • Sizes: **S-M/**10-12, **L-XL/**14-16 • 2 colours