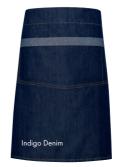

#### 'Colours Collection' Bib Apron

PR150 'Colours Collection' Bib Apron ■ Adjustable buckle on neckband, 100cm self-fabric ties, Two sizes available ■ 65% Polyester, 35% Cotton, 195gsm. Denim: 70% Cotton, 30% Polyester, 265gsm ■ Size: 86cm x 72cm

<sup>\*</sup>Extra large size:  $102cm \times 99cm$  (Black and White only)

85° Wash Brandable

| Cornflower      | Mushroom      |
|-----------------|---------------|
| Royal           | Latte         |
| Marine Blue     | Khoki         |
| Navy            | Natural       |
| Indigo Denim    | Camel         |
| Blue Denim      |               |
| Cyan            |               |
| Light Blue      | Yellow        |
| Peacock         | Lemon         |
| Mid Blue        | Lime          |
| Sapphire        | Oasis Green   |
| Lilac           | Olive         |
| Lavender        | Moss Green    |
| Purple          | Aqua          |
| Rich Violet     | Duck Egg Blue |
| Aubergine       | Turquoise     |
| Fuchsia         | Teal          |
| Magenta         | Emerald       |
| Pink            | Kelly         |
| Rose            | Pistachio     |
| Hot Pink        | Apple         |
| Raspberry Crush | Bottle        |
| Burgundy        | Sage          |
| Red             | *White        |
| Salsa           | Black Denim   |
| Strawberry Red  | Grey Denim    |
| Orange          | Silver        |
| Terracotta      | Steel         |
| Chestnut        | Charcoal      |
| Brown           | Dark Grey     |
| Mocha           | *Black        |