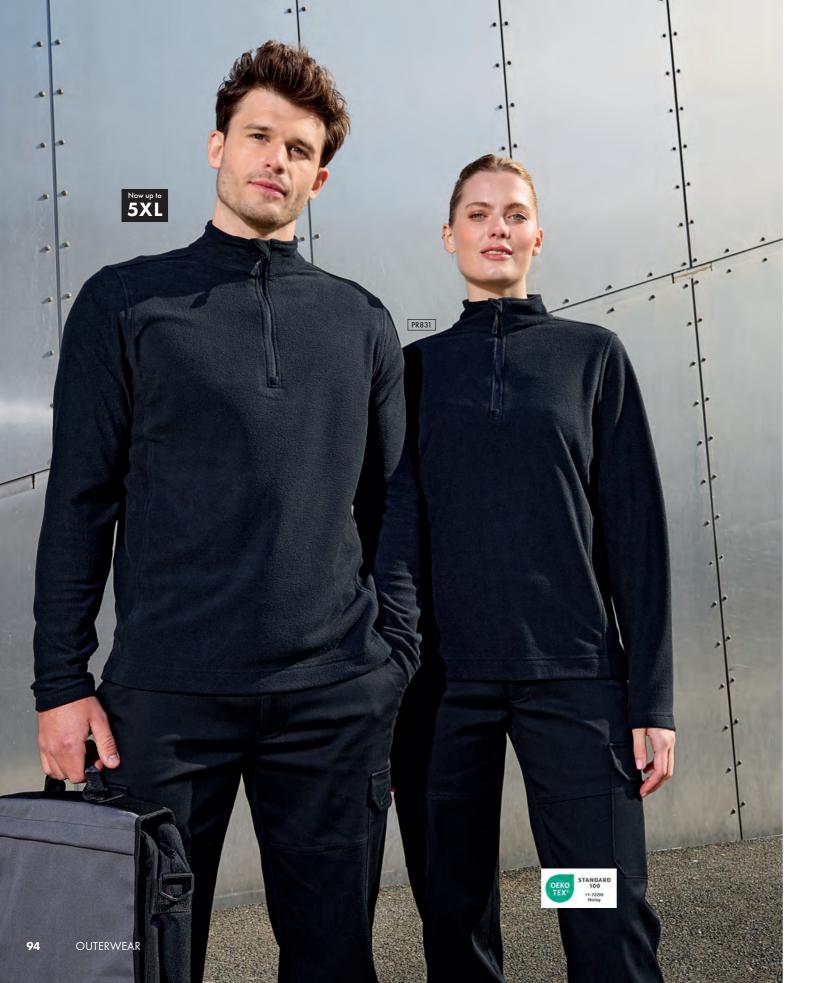

# Unisex 'Recyclight' ¼ Zip Micro Fleece

Unisex 'Recyclight'® ¼ Zip Micro Fleece ■ Quarter-zip through microfleece,
Anti-pill fleece fabric, Cadet collar, Storm flap and chin guard, Side pockets ■
100% Recycled Polyester, 165gsm, 3 colours

PR831 Unisex sizes: X\$/33" - 5XL/56"

40° Wash