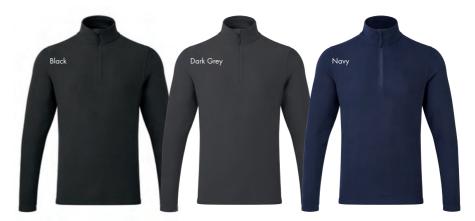

# 'Recyclight' Full Zip Micro Fleece

'Recyclight'® Full Zip Micro Fleece ■ Long sleeve zipthrough microfleece, Anti-pill fleece fabric, Cadet collar, Storm flap and chin guard, Side pockets ■ 100% Recycled Polyester, 200gsm, 3 colours

PR830

Men's sizes: \$/35" - 5XL/56"

PR832 W

Women's sizes: XS/8 - 3XL/20

■ Side seamed pockets

■ Cadet collar

# Unisex 'Recyclight' ¼ Zip Micro Fleece

Unisex 'Recyclight'® ¼ Zip Micro Fleece ■ Quarter-zip through microfleece,
Anti-pill fleece fabric, Cadet collar, Storm flap and chin guard, Side pockets ■
100% Recycled Polyester, 165gsm, 3 colours

PR831 Unisex sizes: X\$/33" - 5XL/56"

40° Wash