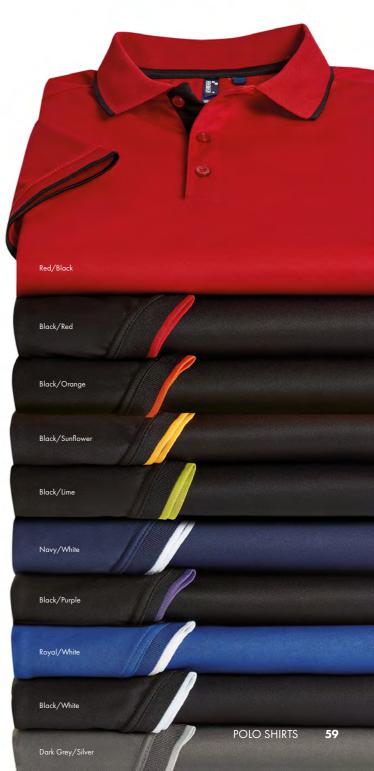

### **Coolchecker® Contrast Polo Shirts**

Contrast Tipped Coolchecker® Polo Shirt ■ Contrast trim on collar, placket and sleeves, Side panels for fitted shape, Ribbed knit collar and cuffs, Three button placket • 100% Polyester pique knit, 155gsm, 10 colours

PR618 Men's sizes: \$/35" - 4XL/48" PR619 Women's sizes: XS/8 - 2XL/18

Modern Fit

Brandable