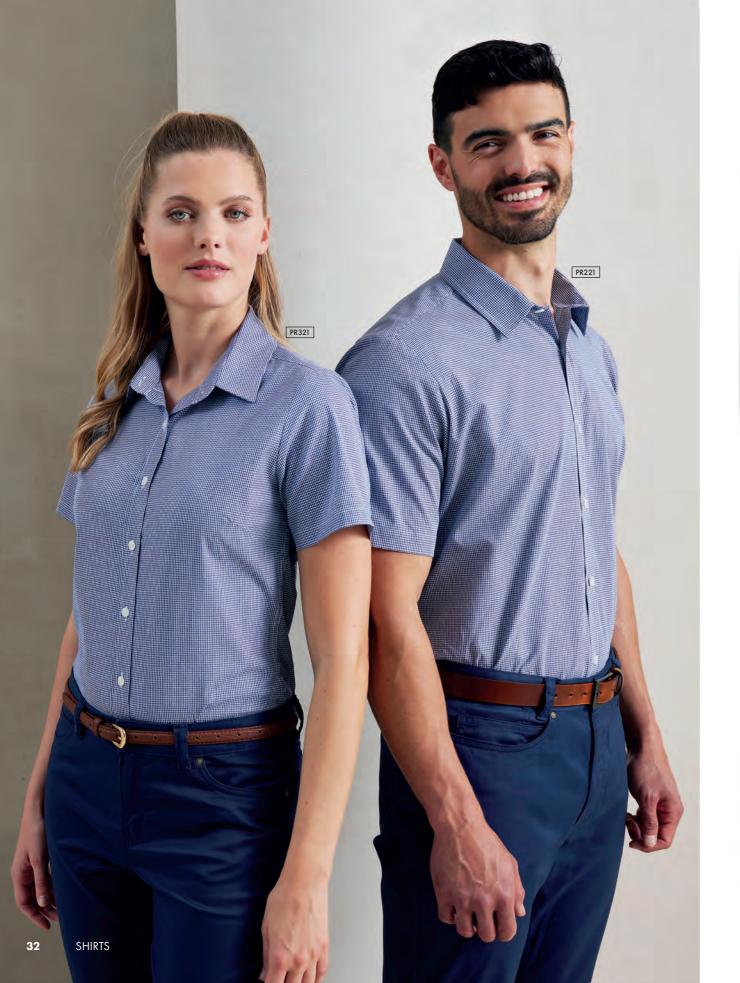

### Gingham Cotton Shirts

**Long Sleeve Gingham Shirt** ■ 100% Cotton Yarn Dyed Poplin, 115gsm, 4 colours

PR220 Men's: Soft collar styling, Two button adjustable cuff, Modern fit • Sizes: X\$/30" – 3XL/54"

PR320 Women's: Soft collar styling, Two button adjustable cuff, Styled with bust and back darts 
Sizes: X\$5/8 - 3XL/20

**Short Sleeve Gingham Shirt** • 100% Cotton Yarn Dyed Poplin, 115gsm, 4 colours

PR221 Men's: Soft collar styling, Pearlised buttons,
Modern fit Sizes: X\$\frac{30''}{30''} - \frac{3XL}{54''}

**PR321** Women's: Soft collar styling, Curved hem-line, Styled with bust and back darts • Sizes: **XS**/8 – **3XL**/20

40° Wash

100% Cotton

Modern Fit

Brandable

SHIRTS