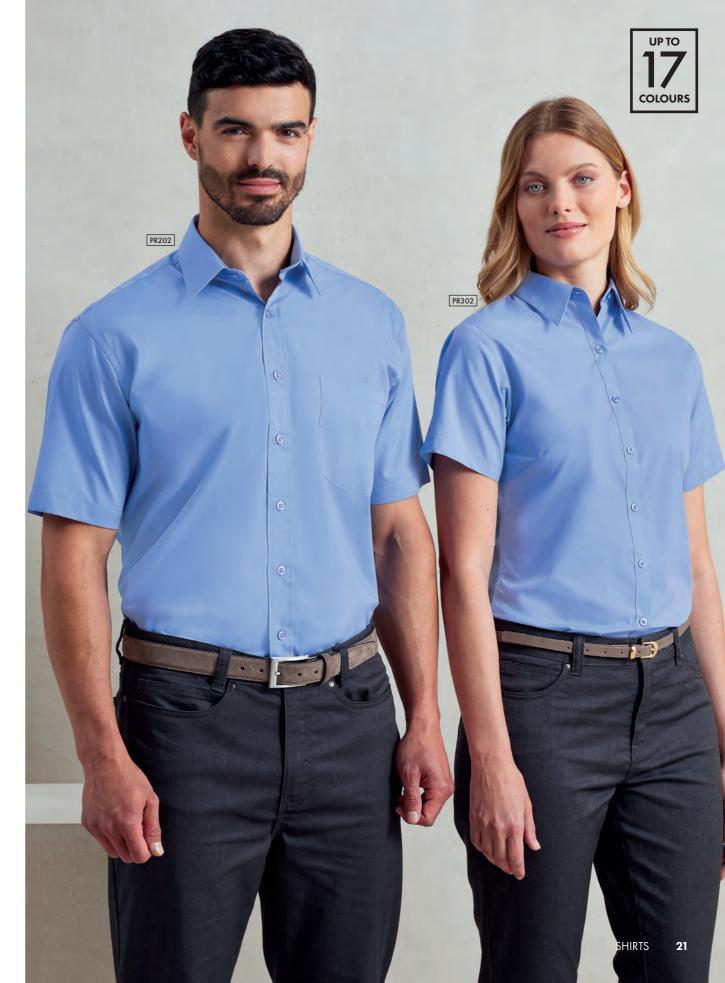

Long Sleeve Poplin Shirt • 65% Polyester, 35% Cotton, 105gsm, Up to 17 colours

PR200 Men's: Formal collar styling, Left chest open Mitred pocket, Double button fastening on the cuff Sizes: 14.5"/37cm - 23"/56cm\*

PR300 Women's: Soft collar styling, Curved hem-line, Styled with bust and back darts • White: 115gsm • Sizes: 6/2XS - 30/8XL\*

Short Sleeve Poplin Shirt • 65% Polyester, 35% Cotton, 105gsm, Up to 17 colours

PR202 Men's: Formal collar styling, Left chest open Mitred pocket, Self coloured buttons Sizes: 14.5"/ 37cm – 23"/56cm\*

PR302 Women's: Soft collar styling, Curved hem-line, Styled with bust and back darts • White: 115gsm • Sizes: 6/2XS – 30/8XL\*