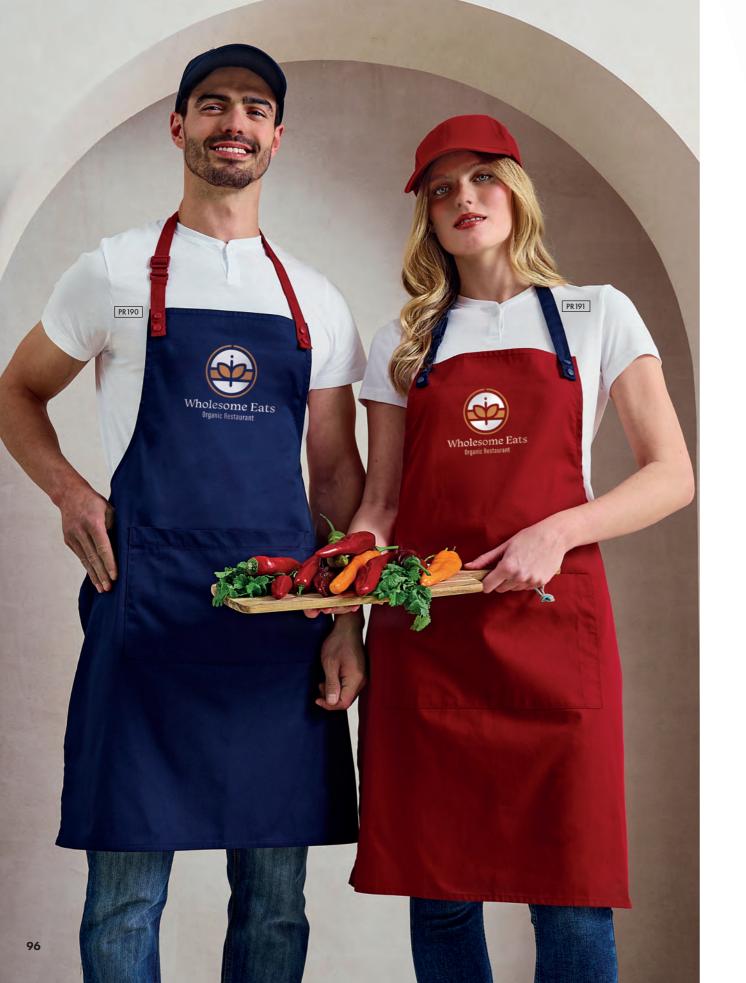

# REVEAL YOUR TRUE COLOURS WITH THE

'COLOURS COLLECTION'

We're obsessed with colour at Premier and at the heart of everything we do is the 'Colours Collection' which provides you with endless branding opportunities for your business.

Bib, pocket and waist aprons are available in up to 62 colours, so you can pick a shade that reflects your brand identity and create a memorable look for your business. And, you can boost your branding even further as these aprons are designed to be decorated with a print or embroidery, so speak to your supplier about getting your logo added for that extra touch of personalisation and professionalism.

We are constantly developing new shades and identifying interesting palettes so you can indulge your love of colour and make your business stand-out from the crowd in 2025.

#### 'Colours Collection' Bib Apron

PR150 'Colours Collection' Bib Apron ■ Adjustable buckle on neckband, 100cm self-fabric ties, Two sizes available ■ 65% Polyester, 35% Cotton, 195gsm. Denim: 70% Cotton, 30% Polyester, 265gsm ■ Size: 86cm x 72cm