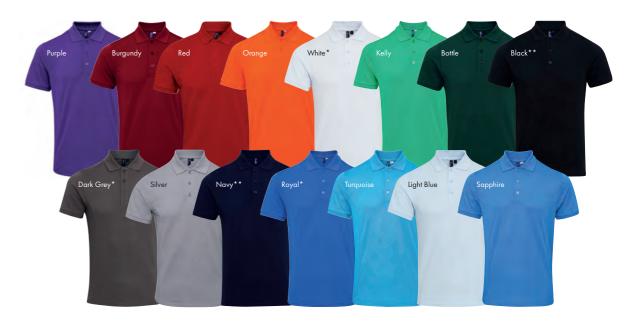

### **Coolchecker® Polo Shirts**

Coolchecker® Pique Polo Shirt ■ Side panels for fitted shape, Lightweight and breathable moisture wicking fabric, Three button placket, Ribbed knit collar and cuffs • 100% Polyester pique knit, 155gsm, 16 colours

PR615 Men's sizes: \$/35" - \*5XL/51" Women's sizes: XS/8 - 2XL/18

- Drawing moisture away from the body
   Fast dry and crease resistant
- Sapphire Light Blue White \*Dark Grey \*Black Aubergine Burgundy