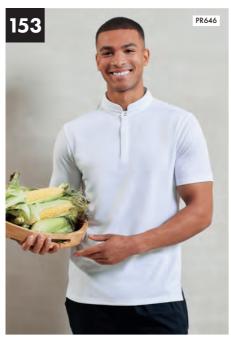

# 'Essential' **Coolchecker® Chef's Shirts**

PR646 Short Sleeve 'Essential' Chef's Shirts

PR647 Long Sleeve 'Essential' Chef's Shirts

Banded neckband with press stud button fastening, Mandarin collar stand, Covered placket with two press stud buttons, Pen pocket on left sleeve, Coolchecker® mesh back panel for airflow, Side slits on the hemline = 100% Recycled Polyester, 155gsm = Sizes: X\$/31" - 4XL/48"