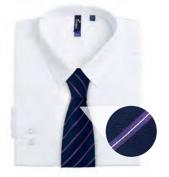

### **Colours 'Originals'**

PR787 Puppy Tooth

PR780 Micro Waffle

PR780 PR783 PR787

Patterned Ties ■ Blade width 3"/7.5cm, Length 57"/144cm ■ 100% Polyester ■ Handwash