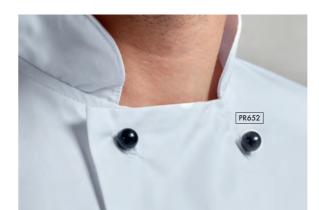

PR658 Chef's Zandana ■ Two ties at the back, Elasticated fit, Neck flap ■ 65% Polyester, 35% Cotton, 195gsm ■ 2 colours

PR652 Chef's Jacket Studs = Removable studs, For use with PR661 Cuisine Chef's Jacket (pg 151), Sold in bags of 12 • Durable plastic, Wipe clean • 2 colours