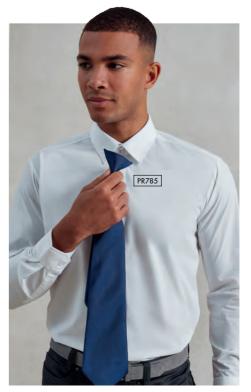

### 'Supreme' Oxford Shirts

'Supreme' Oxford Shirts • 72% Cotton, 25% Organic Cotton, 3% Elastane, 135gsm, 5 colours

PR284 Men's Long Sleeve: Mercerised cotton for a superior look and feel, Elastane for stretch and comfort through the fabric, Button-down collar, Double-button cuff, Back yoke and darts for shape ■ Sizes: **XS**/30" – **5XL**/66"