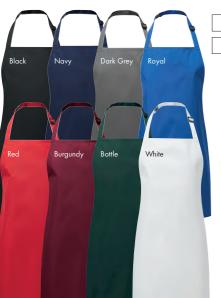

#### 'Colours Collection' Aprons

PR151 'Colours Collection' Mid-Length Apron

Mid-length waist apron, 90cm self fabric ties, Width 70cm, length 50cm ■ 65% Polyester, 35% Cotton, 195gsm ■ 36 colours\*

PR154 'Colours Collection' Pocket Bib Apron Sliding adjustable buckle on neck band, Width 72cm, length 86cm, Tablet friendly centre pocket with combined pen slot 65% Polyester, 35% Cotton, 195gsm. Denims: 70% Cotton, 30% Polyester, 265gsm 50 colours

PR141 'Colours Collection' Mid-Length Apron with

Pocket ■ Tablet friendly centre pocket with combined pen pocket, 90cm self-fabric ties, 70cm wide by 50 cm long ■ 65% Recycled Polyester, 35% Cotton, 195gsm. Denims: 70% Cotton, 30% Recycled Polyester, 275gsm ■ 6 colours