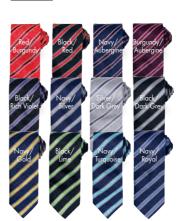

### Ties and Bow Ties

PR784 Sports Stripe

Blade width 3"/7.5cm, Length 57"/144cm
■ 100% Polyester ■ Handwash ■ 6 colours

**PR793 Slim Tie** ■ Satin weave, Blade width 2"/5cm, Length 58"/147cm ■ 100%

Polyester ■ Wipe clean only ■ 5 colours

### **Skinny Ties**

PR789 Slim Knitted Tie Blade width 2"/5cm,
Length 58"/147cm 100% Polyester Handwash 6 colours

PR705 Bow Tie = Satin weave
bow tie, Hook and bar fastening
= 100% Polyester = Wipe clean =
Colour: Black