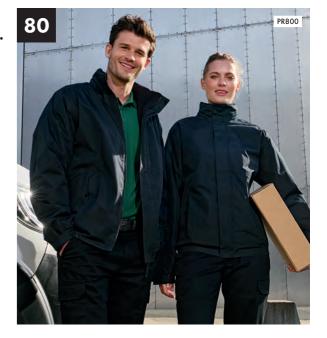

#### 'Selsey' Hydrochecker Jacket

\*\*Selsey\* Hydrochecker Jacket \*\* Full zip-through with storm flap and hook & loop fastening, Microfleece lining with hidden zip for embroidery access, Zipped fleece lined pockets, Waterproof rating of 5000mm, Taped seems for extra waterproofing \*\* Outer: 100% Polyester + PVC coating, 190gsm. Inner: Fleece, 208gsm \*\* 2 colours

PR800 Unisex sizes: X\$/33" - 5XL/55"

40° Wash

Brandable

#### **HYDRO**CHECKER