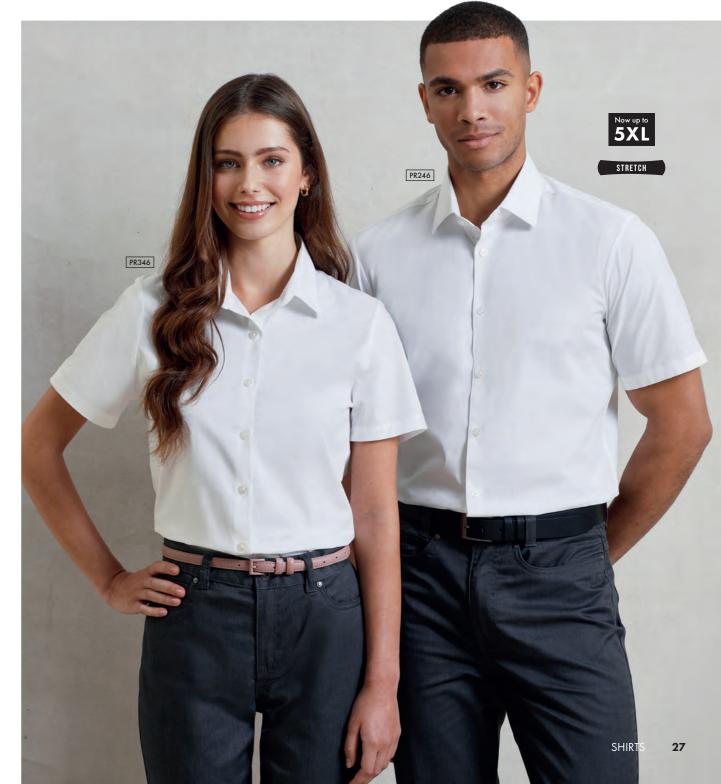

### **Stretch-Fit Poplin**

Stretch-Fit Cotton Poplin Short Sleeve Shirt ■ 97% Cotton, 3% Elastane, 115gsm, 4 colours

PR246 Men's: Seamless placket, Cut-away collar, Soft and stretchy fabric Sizes: X\$/30" - \*5XL/62"

PR346 Women's: Seamless placket, Styled with bust and back darts, Soft and stretchy fabric Sizes: X\$/8 - 3XL/20

 $^{\star}$  5XL only available in Black & White

**Security**Shirts

**Long Sleeve Security Shirt** • Formal collar styling, Two Mitred button down chest pockets, Tabs for application of Epaulettes on the shoulders • 65% Polyester, 35% Cotton