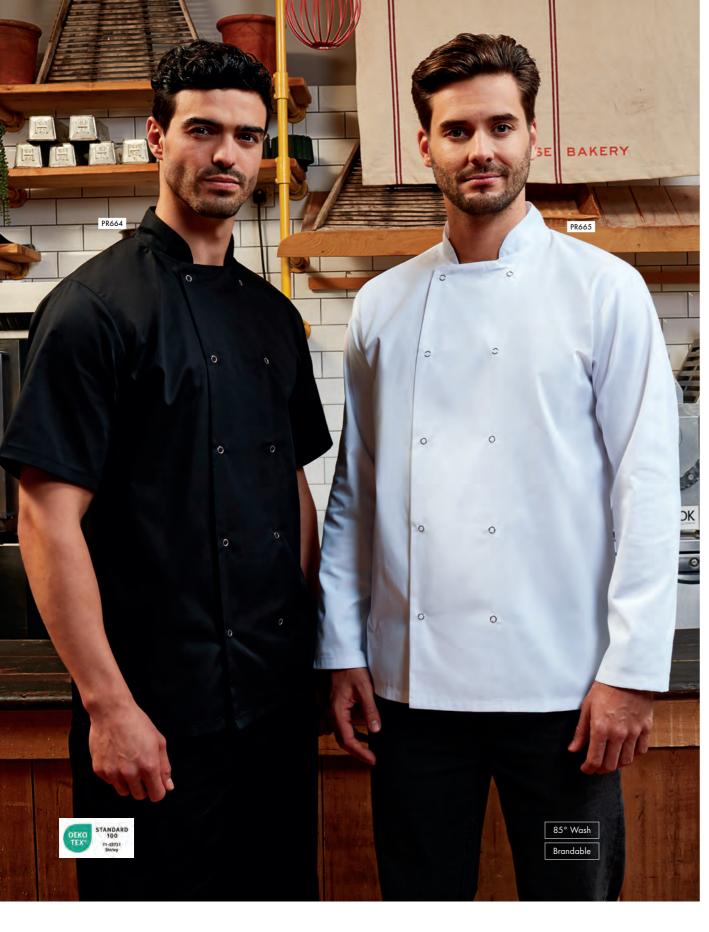

Polyester, 230gsm • Sizes: **XS**/30" -

**2XL**/50" ■ 3 colours

60° Wash

Cotton Rich

Press Stud Fastening Jackets

PR664 Short Sleeve Studded

Chef's Jacket ■ Mandarin collar, Ten press-stud fastening, Wrap over style ■ 65% Polyester, 35% Cotton, 195gsm ■ Sizes: X\$/30" – 5XL/62" ■ 2 colours

#### PR665 Long Sleeve Studded

Chef's Jacket Mandarin collar, Ten press-stud fastening, Wrap over style 
65% Polyester, 35% Cotton, 195gsm 
Sizes: X\$/30" – 5XL/62" = 2 colours