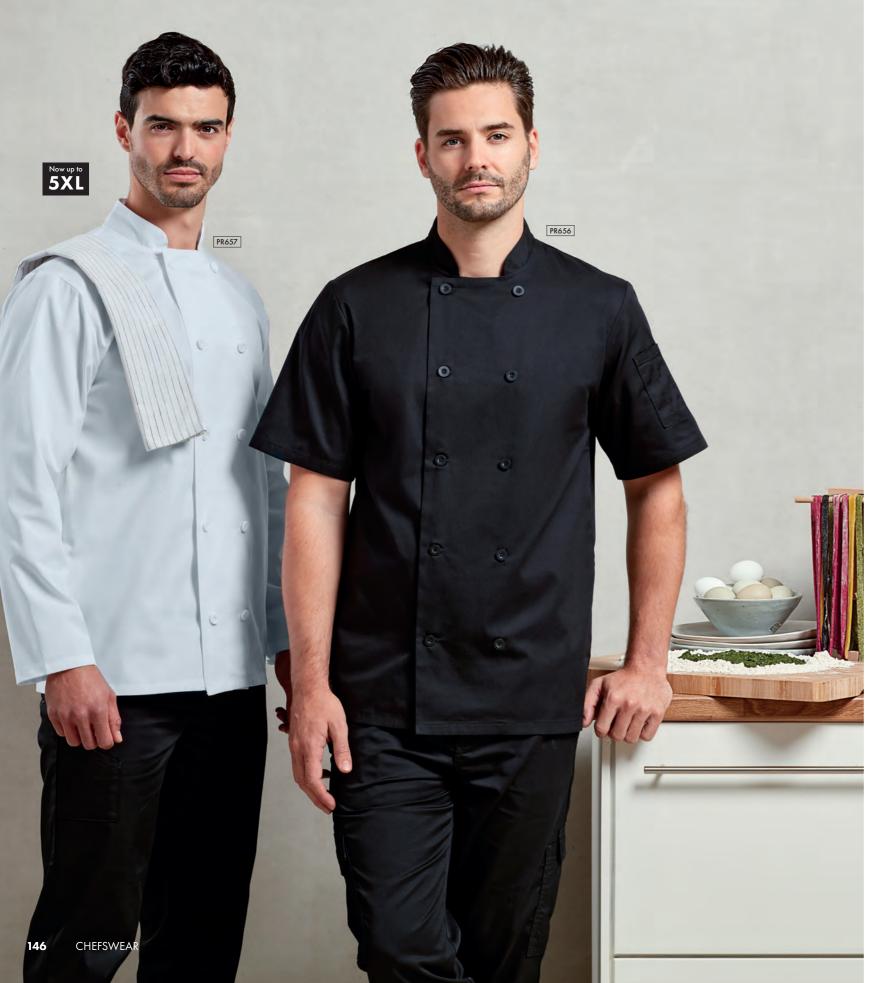

# Classic Chef's Jackets

PR656 Short Sleeve Chef's Jacket ■ Ten button hole wrap over fastening, Double pen pocket on left sleeve, Mandarin collar ■ 65% Polyester, 35% Cotton, 195gsm ■ Sizes: X\$/30" – 5XL/62" ■ 3 colours

PR657 Long Sleeve Chef's Jacket ■ Ten button hole wrap over fastening, Mandarin collar ■ 65% Polyester, 35% Cotton, 195gsm ■ Sizes: X\$/30" – 5XL/62" ■ 3 colours

85° Wash