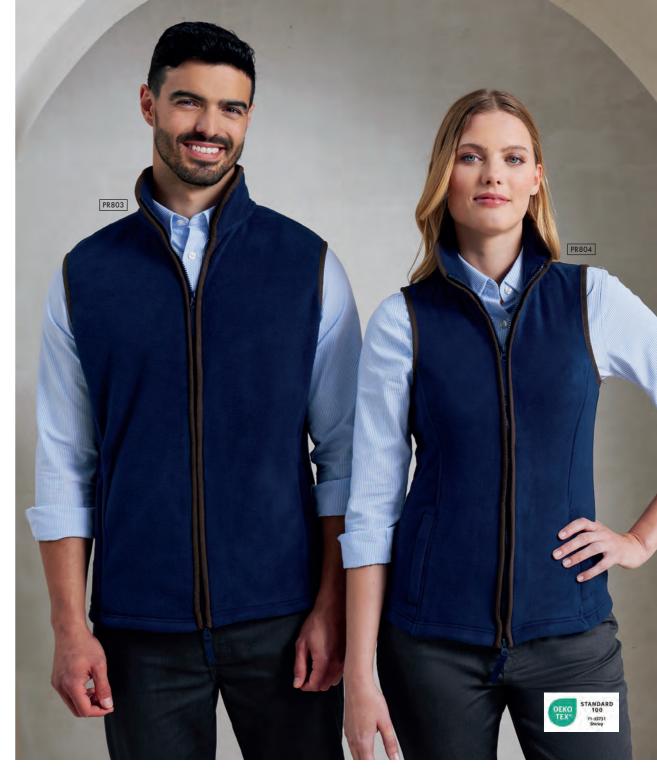

#### 'Artisan' Fleece Gilet

'Artisan' Fleece Gilet • Contrast trim detail, Zip through style with two-way zipper, External zipped side pockets, Front and back panels • 100% Polyester, 260gsm, 5 colours.

PR803 Men's sizes: \$/34" - 3XL/54"

PR804 Women's sizes: XS/8 - 3XL/20

40° Wash