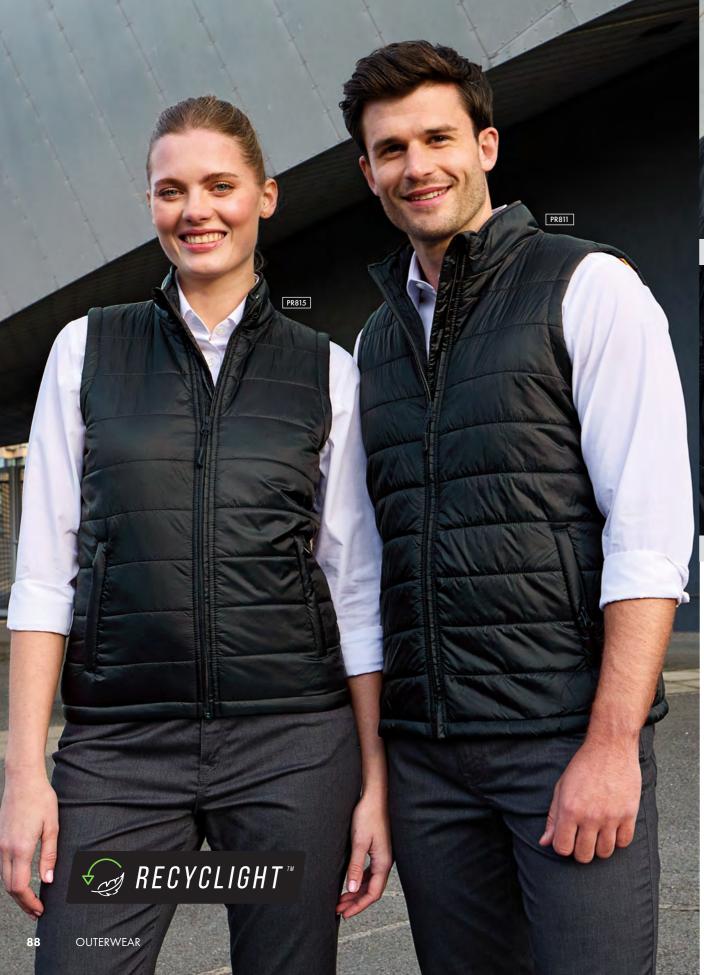

### 'Recyclight' Padded Gilet

"Recyclight\*® Padded Gilet ■ Zip-through padded gilet with horizontal baffle detail, Two zipped side pockets, Warm, lightweight and water-resistant, Zip access in the lining for embroidery applications, Comes with a handy stuff sack ■ Outer: 100% Recycled Nylon, Inner: 100% Recycled Polyester, 38gsm, 2 colours.

PR811 Men's sizes: \$/35" - 4XL/53"

PR815 Women's sizes: XS/8 - 2XL/18

■ Warm, lightweight and water-resistant