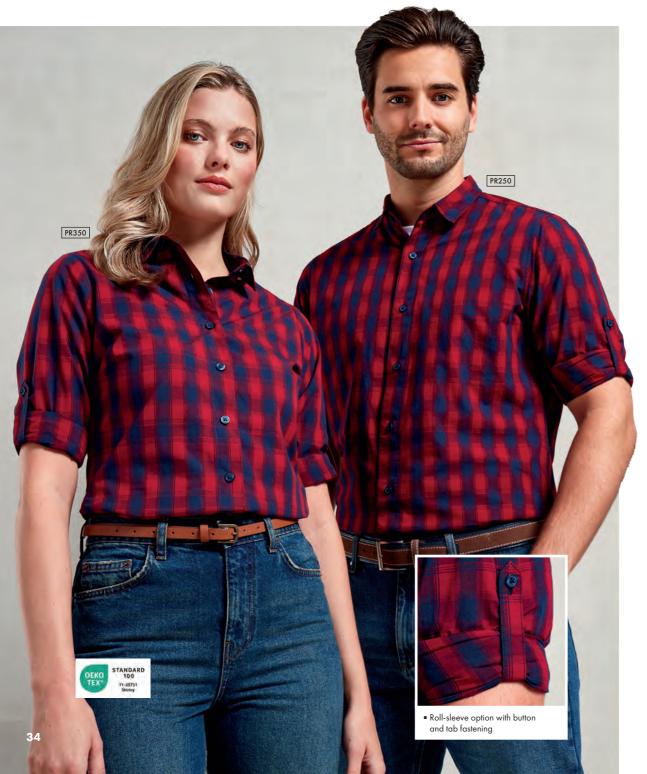

### 'Mulligan' **Check Shirts**

40° Wash 100% Cotton

Brandable

'Mulligan' Check Long Sleeve Shirt • Roll-sleeve option with button fastening on the upper arm, Narrow soft collar styling, Curved hem • 100% Cotton Yarn Dyed Poplin, 115gsm, 4 colours.

PR250 Men's sizes: \$/34" - 3XL/54" PR350 Women's sizes: X\$/8 - 2XL/18

PR222 Men's: Contrast stitch details, Left chest button-down chest pocket, Buttoned cuff and sleeve guard 
Sizes: X\$/30" - 3XL/54"