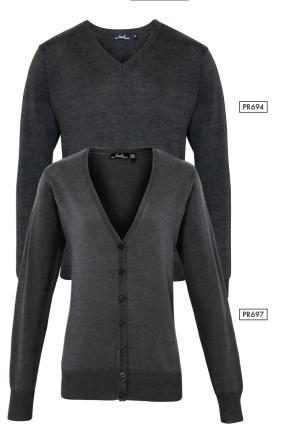

### Cotton Rich Knitwear

PR694 Men's V-neck Knitted Sweater Cotton-rich long sleeve sweater, V-neck styling, Ribbed knit cuffs and hem 55% Cotton, 45% Acrylic, 12 gauge knit Sizes: 2XS/28" – 5XL/62" 8 colours

PR697 Women's V-neck Knitted Sweater ■ Cotton-rich long sleeve cardigan, Seven button fastening, Ribbed knit cuffs and hem ■ 55% Cotton, 45% Acrylic, 12 gauge knit ■ Sizes: XS/8 – 5XL/24 ■ 5 colours\*