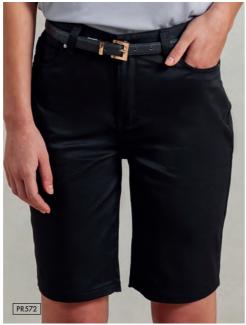

# Performance 'Chino' Shorts

Performance 'Chino' Shorts • Front and back pockets, Rivet detail, Covered YKK zip fly with single metal button fastening on the waistband, Stretch fabric • 63% Polyester, 35% Cotton, 2% Elastane, 260gsm, 2 colours.

PR562 Men's sizes: XS/30" - 4XL/44" PR572 Women's sizes: XS/8 - 5XL/24