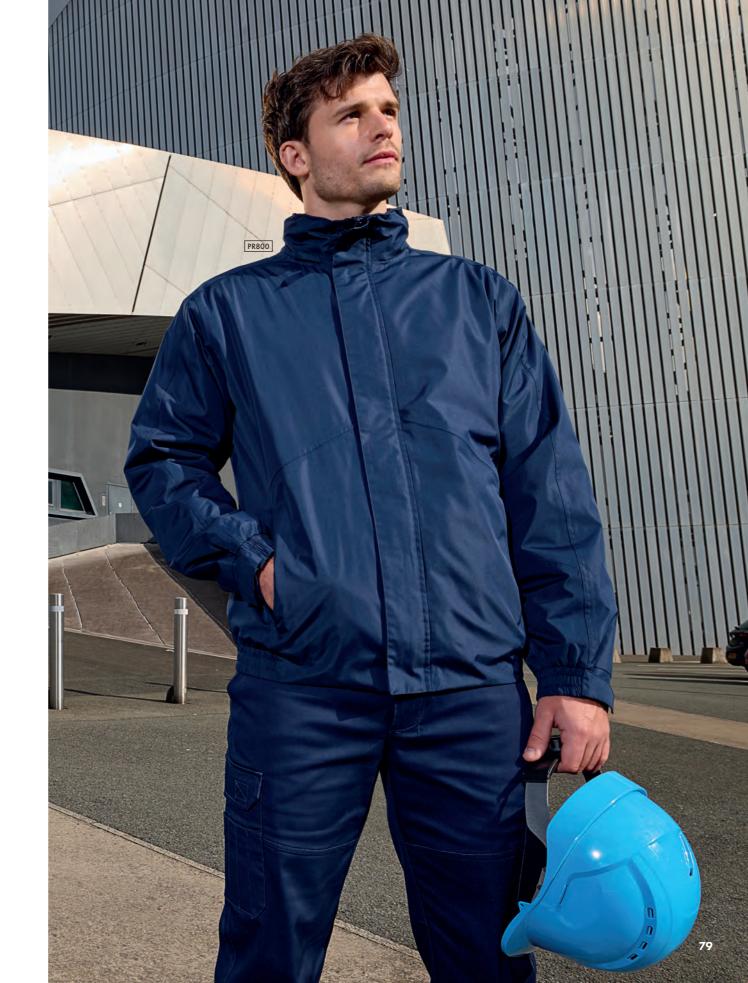

#### WORK WITH THE WEATHER

Whether you're braving the winter chill or looking for a lightweight layer for those breezy summer evenings, this collection of outerwear has you covered.

Tackle the working day in style with insulated jackets, cosy fleeces and durable softshells.

Engineered to keep you warm and dry whatever the weather throws at you.

Model wears PR800 'Selsey' Jacket, page 81, with PR565 Stretchchecker Work Cargo, page 73

#### ENGINEERED FOR A WORKFORCE