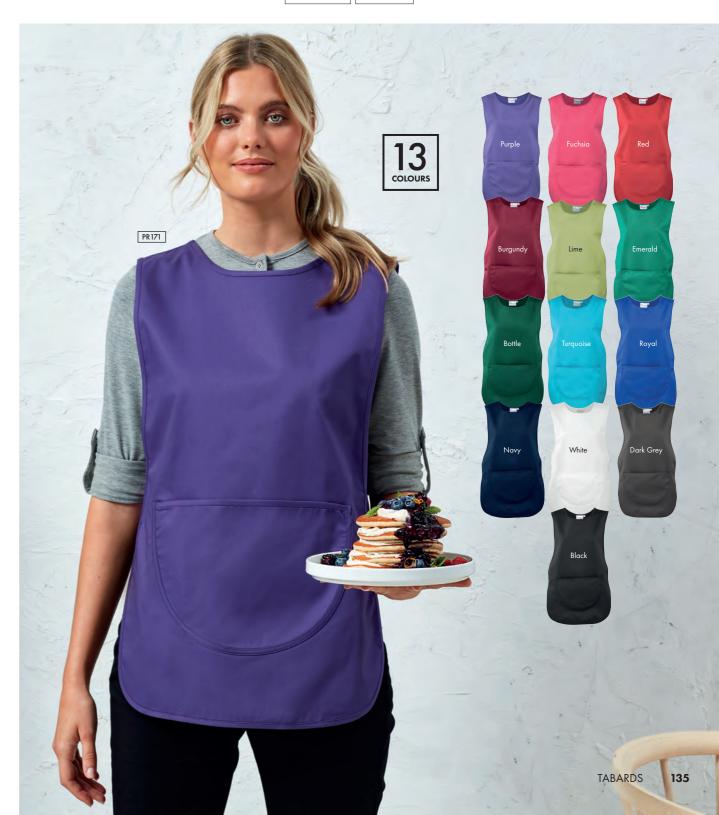

# REVEAL YOUR TRUE COLOURS WITH THE

'COLOURS COLLECTION'

We're obsessed with colour at Premier and at the heart of everything we do is the 'Colours Collection' which provides you with endless branding opportunities for your business.

Bib, pocket and waist aprons are available in up to 62 colours, so you can pick a shade that reflects your brand identity and create a memorable look for your business. And, you can boost your branding even further as these aprons are designed to be decorated with a print or embroidery, so speak to your supplier about getting your logo added for that extra touch of personalisation and professionalism.

We are constantly developing new shades and identifying interesting palettes so you can indulge your love of colour and make your business stand-out from the crowd in 2025.

#### 'Colours Collection' Bib Apron

PR150 'Colours Collection' Bib Apron ■ Adjustable buckle on neckband, 100cm self-fabric ties, Two sizes available ■ 65% Polyester, 35% Cotton, 195gsm. Denim: 70% Cotton, 30% Polyester, 265gsm ■ Size: 86cm x 72cm

<sup>\*</sup>Extra large size:  $102cm \times 99cm$  (Black and White only)

85° Wash Brandable

| Cornflower      | Mushroom      |
|-----------------|---------------|
| Royal           | Latte         |
| Marine Blue     | Khoki         |
| Navy            | Natural       |
| Indigo Denim    | Camel         |
| Blue Denim      |               |
| Cyan            |               |
| Light Blue      | Yellow        |
| Peacock         | Lemon         |
| Mid Blue        | Lime          |
| Sapphire        | Oasis Green   |
| Lilac           | Olive         |
| Lavender        | Moss Green    |
| Purple          | Aqua          |
| Rich Violet     | Duck Egg Blue |
| Aubergine       | Turquoise     |
| Fuchsia         | Teal          |
| Magenta         | Emerald       |
| Pink            | Kelly         |
| Rose            | Pistachio     |
| Hot Pink        | Apple         |
| Raspberry Crush | Bottle        |
| Burgundy        | Sage          |
| Red             | *White        |
| Salsa           | Black Denim   |
| Strawberry Red  | Grey Denim    |
| Orange          | Silver        |
| Terracotta      | Steel         |
| Chestnut        | Charcoal      |
| Brown           | Dark Grey     |
| Mocha           | *Black        |