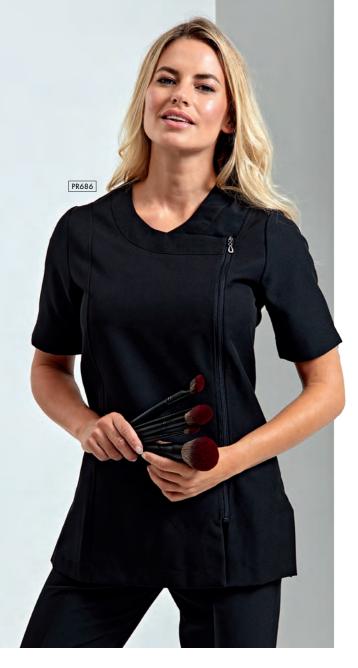

### PR686 Feature Zip Tunic

■ Flattering feminine fit with bust and back darts, Cross over neckline, Pull-on style with front feature zip ■ 100% Polyester, 185gsm ■ Sizes: 2XS/6 – 5XL/24 ■ 1 colour

40° Wash

Brandable