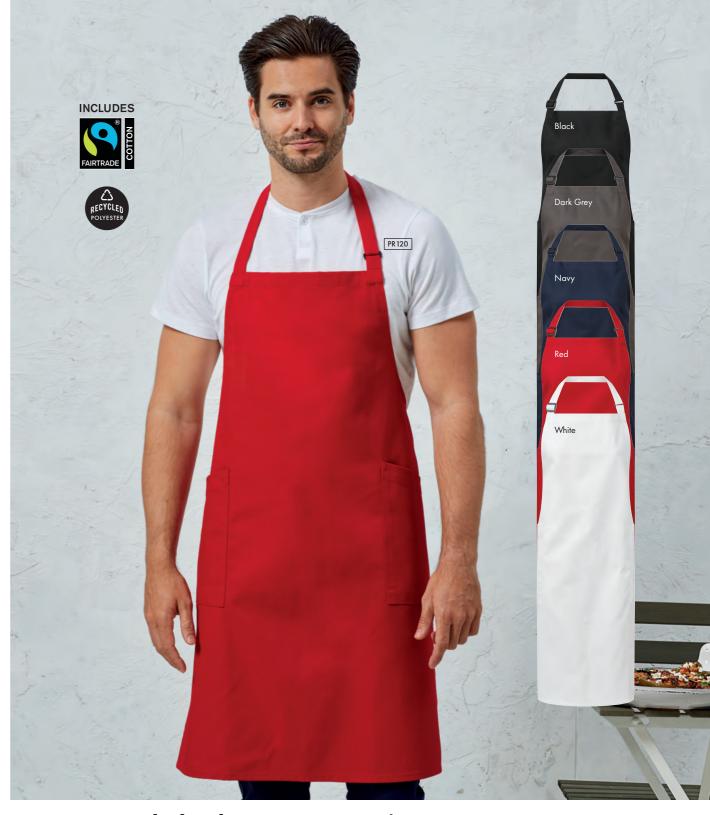

#### **Recycled Polyester & Organic Cotton Apron**

PR120 Recycled Polyester and Cotton Bib Apron, Organic & Fairtrade Certified Two slanted side pockets measuring 24cm depth by 18cm wide, Adjustable buckle on neckband, Care label printed on the underside that highlights the environmental credentials of this style • 65% Recycled Polyester, 35% Cotton, Organic & Fairtrade Certified, 280gsm ■ 5 colours

60° Wash Brandable

**APRONS** 