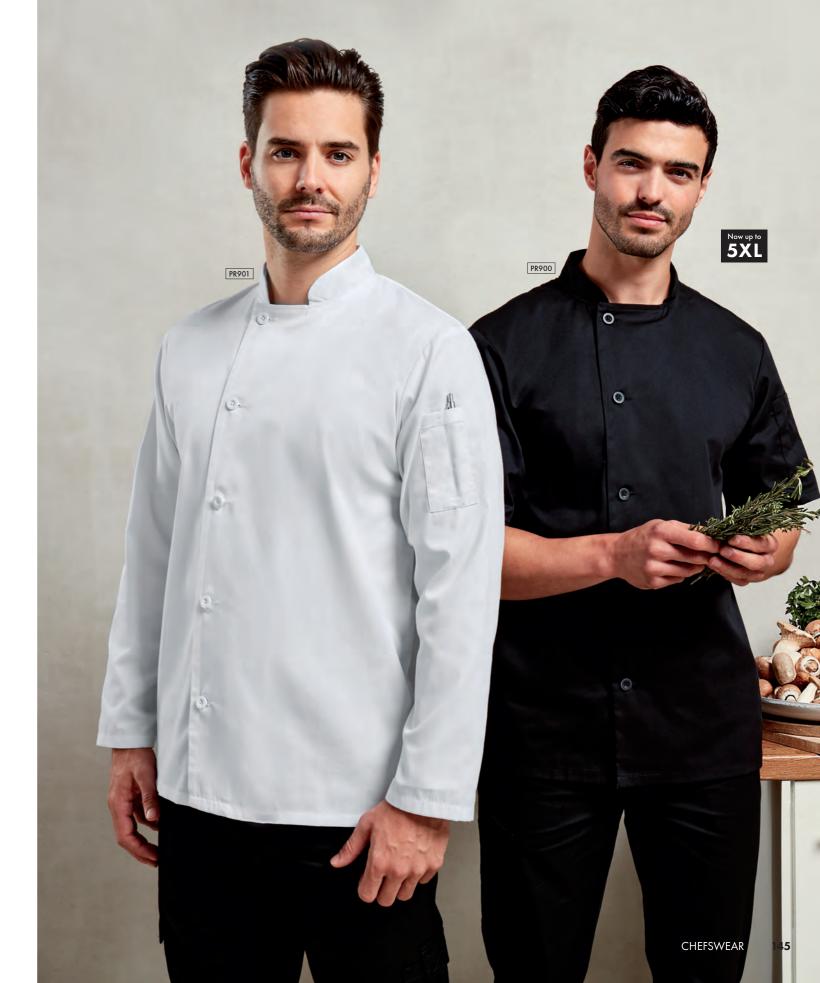

# 'Essential' Chef's Jackets

PR900 'Essential' Short Sleeve Chef's Jacket = Five button wrap over fastening, Long life resin buttons,

Mandarin collar = 65% Polyester, 35% Cotton, 170gsm = Sizes: X\$/30" - 5XL/62" = 2 colours

PR901 'Essential' Long Sleeve Chef's Jacket • Five button wrap over fastening, Long life resin buttons, Double pen pocket on left sleeve, Mandarin collar • 65% Polyester, 35% Cotton, 170gsm • Sizes: X\$/30" - 5XL/62" • 2 colours