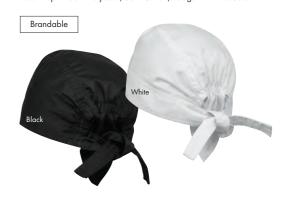

#### PR653 Chef's Skull Cap

■ Flat top, Elasticated fit, One size fits all • 65% Polyester, 35% Cotton, 195gsm. Denim: 60% Cotton, 40% Polyester, 230gsm 8 colours

85° Wash Cotton Rich†

Brandable

Black/White Check