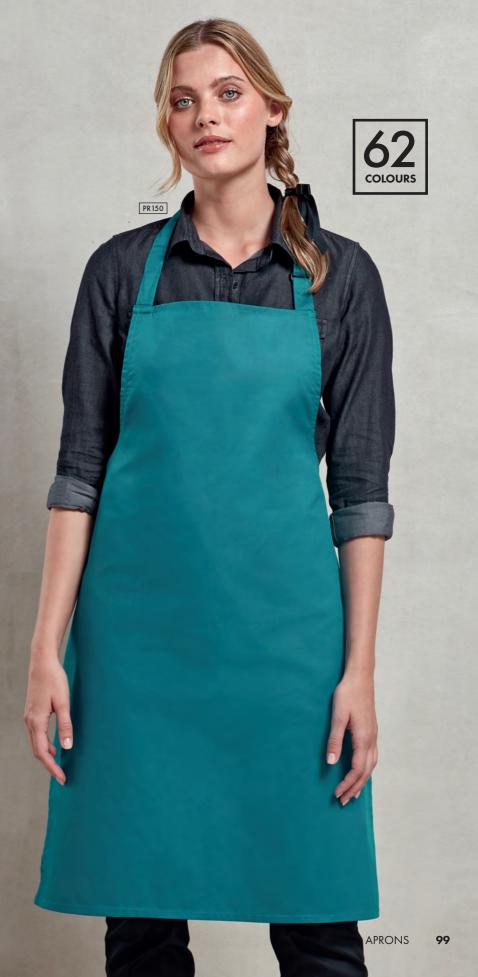

#### 'Colours Collection' Bib Apron

PR150 'Colours Collection' Bib Apron ■ Adjustable buckle on neckband, 100cm self-fabric ties, Two sizes available ■ 65% Polyester, 35% Cotton, 195gsm. Denim: 70% Cotton, 30% Polyester, 265gsm ■ Size: 86cm x 72cm

<sup>\*</sup>Extra large size:  $102cm \times 99cm$  (Black and White only)

85° Wash Brandable

| Cornflower      | Mushroom      |
|-----------------|---------------|
| Royal           | Latte         |
| Marine Blue     | Khoki         |
| Navy            | Natural       |
| Indigo Denim    | Camel         |
| Blue Denim      |               |
| Cyan            |               |
| Light Blue      | Yellow        |
| Peacock         | Lemon         |
| Mid Blue        | Lime          |
| Sapphire        | Oasis Green   |
| Lilac           | Olive         |
| Lavender        | Moss Green    |
| Purple          | Aqua          |
| Rich Violet     | Duck Egg Blue |
| Aubergine       | Turquoise     |
| Fuchsia         | Teal          |
| Magenta         | Emerald       |
| Pink            | Kelly         |
| Rose            | Pistachio     |
| Hot Pink        | Apple         |
| Raspberry Crush | Bottle        |
| Burgundy        | Sage          |
| Red             | *White        |
| Salsa           | Black Denim   |
| Strawberry Red  | Grey Denim    |
| Orange          | Silver        |
| Terracotta      | Steel         |
| Chestnut        | Charcoal      |
| Brown           | Dark Grey     |
| Mocha           | *Black        |