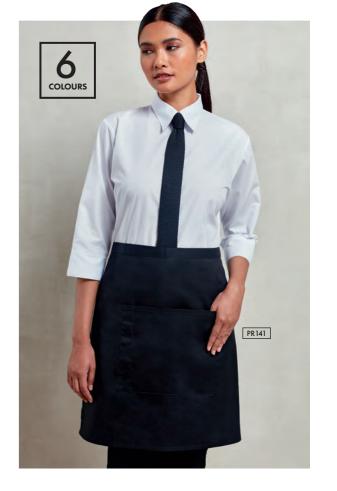

#### **Tabards**

PR172 Long Length Pocket Tabard Pull-on coverall with a length of 78cm, Side tabs with adjustable press stud fastening, Centre pocket 65% Polyester, 35% Cotton, 195gsm Sizes: \$\frac{10}{10} - \text{XL}/16 3 colours