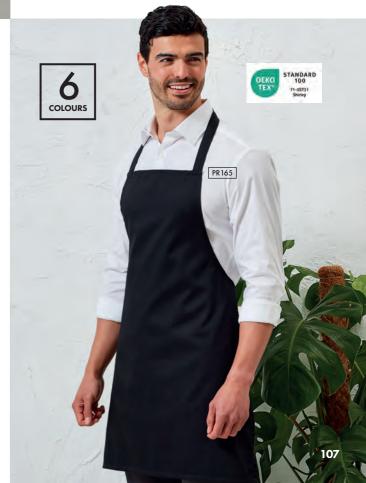

#### **Economy Aprons**

PR165 'Essential' Bib Apron 
Classic bib apron, Width 67cm, length 78cm, 75cm self-fabric ties • \*Black: 80% Polyester, 20% Cotton. Colours: 65% Polyester, 35% Cotton, 170gsm ■ 6 colours

85° Wash

A collection of aprons designed to reflect the artistry and craftsmanship of artisan producers.

Beautiful fabrics embellished with antique brass and gun metal trimmings. Creative stitching creates practical pockets, whilst earthy tones provide a neutral base to build-out the rest of your uniform.