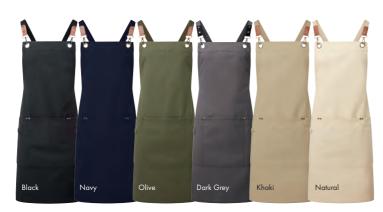

#### **Customise Your Apron** with 'Swap & Pop'

'Swap & Pop' Customisable Apron & Straps ■ 65% Recycled Polyester, 35% Cotton, 170gsm

PR190 Apron body: Straps sold separately for dual colour branding (see PR191), Fitted with snap-action press studs to secure straps in place, Self fabric cloth holder, Made with recycled polyester • 10 colours

PR191 Apron straps: Apron straps with body sold separately for dual colour branding (PR190), Fitted with strong snap-action press studs to secure to apron body, Neckband with adjustable sliding buckle, Made with recycled polyester, Self coloured caps on press studs for colour continuity • 20 colours

**STEP ONE** Choose your PR 190 apron body

**STEP TWO** 

**STEP THREE** Pop them all together

PR 191 Straps are sold separately

| 9.0 | Hot Pink |
|-----|----------|
|     |          |
| 00  | Burgundy |
|     |          |
| 00  | Red      |
|     |          |
| 00  | Orange   |
|     |          |
| 00  | Mustard  |
|     |          |
| 00  | Lime     |
|     |          |
| 00  | Emerald  |
|     |          |
| 0.0 | Bottle   |
|     |          |
| 00  | Olive    |
|     |          |
| 00  | Brown    |