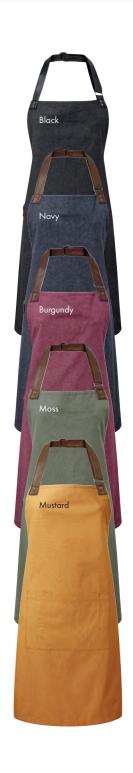

#### 'Colours Collection' Bib Apron

PR150 'Colours Collection' Bib Apron ■ Adjustable buckle on neckband, 100cm self-fabric ties, Two sizes available ■ 65% Polyester, 35% Cotton, 195gsm. Denim: 70% Cotton, 30% Polyester, 265gsm ■ Size: 86cm x 72cm

<sup>\*</sup>Extra large size:  $102cm \times 99cm$  (Black and White only)

85° Wash Brandable

| Cornflower      | Mushroom      |
|-----------------|---------------|
| Royal           | Latte         |
| Marine Blue     | Khoki         |
| Navy            | Natural       |
| Indigo Denim    | Camel         |
| Blue Denim      |               |
| Cyan            |               |
| Light Blue      | Yellow        |
| Peacock         | Lemon         |
| Mid Blue        | Lime          |
| Sapphire        | Oasis Green   |
| Lilac           | Olive         |
| Lavender        | Moss Green    |
| Purple          | Aqua          |
| Rich Violet     | Duck Egg Blue |
| Aubergine       | Turquoise     |
| Fuchsia         | Teal          |
| Magenta         | Emerald       |
| Pink            | Kelly         |
| Rose            | Pistachio     |
| Hot Pink        | Apple         |
| Raspberry Crush | Bottle        |
| Burgundy        | Sage          |
| Red             | *White        |
| Salsa           | Black Denim   |
| Strawberry Red  | Grey Denim    |
| Orange          | Silver        |
| Terracotta      | Steel         |
| Chestnut        | Charcoal      |
| Brown           | Dark Grey     |
| Mocha           | *Black        |

#### 'Colours Collection' Aprons

PR151 'Colours Collection' Mid-Length Apron

Mid-length waist apron, 90cm self fabric ties, Width 70cm, length 50cm ■ 65% Polyester, 35% Cotton, 195gsm ■ 36 colours\*

PR154 'Colours Collection' Pocket Bib Apron Sliding adjustable buckle on neck band, Width 72cm, length 86cm, Tablet friendly centre pocket with combined pen slot 65% Polyester, 35% Cotton, 195gsm. Denims: 70% Cotton, 30% Polyester, 265gsm 50 colours