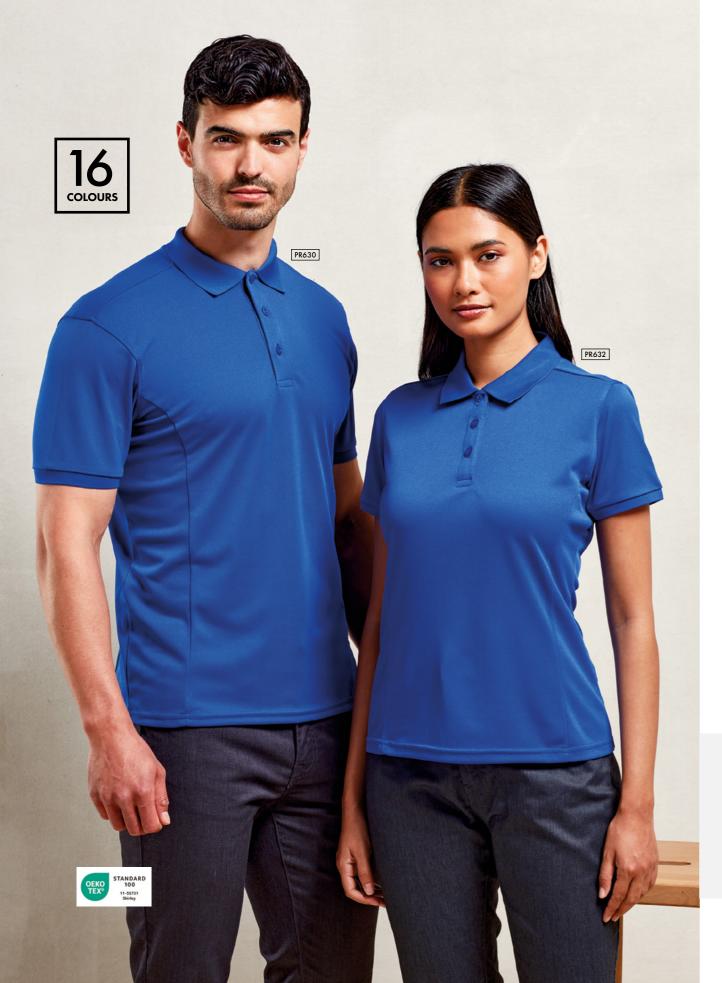

# **Performance Polo Shirts**

**Coolchecker® Plus Pique Polo** ■ Double pique knit for heavier construction, Four channel yarn for superior wicking and breathability, Ribbed knit collar and cuffs, Three button placket, Snag and crease resistant, Silvadur<sup>™</sup> technology for antimicrobial properties ■ 100% Polyester double pique knit, 185gsm, 16 colours

PR630 Men's sizes: \$/35" - \*6XL/59" PR632 Women's sizes: X\$/8 - \*\*4XL/22

 $^{*}$  and  $^{*}$  only available in selected colours

60° Wash Easy Care Brandable

Air Moisture flows through the fabric drawn away from skin