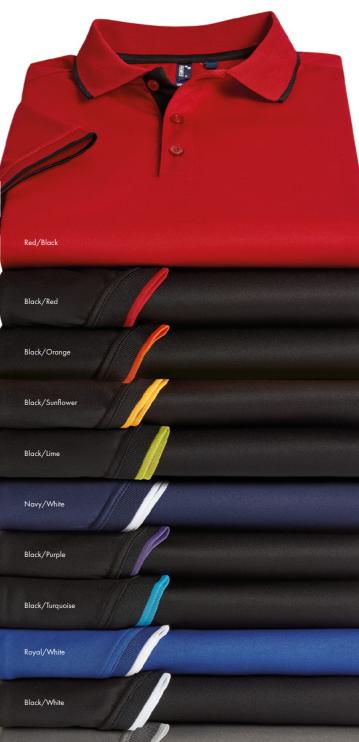

## Coolchecker® Contrast Polo Shirts

Contrast Tipped Coolchecker® Polo Shirt 
Contrast trim

• Contrast trim • Ribbed knit collar and cuffs

**COOL**® CHECKER

.

PREMIER

UNIFORMS THAT WORK FOR YOU

R