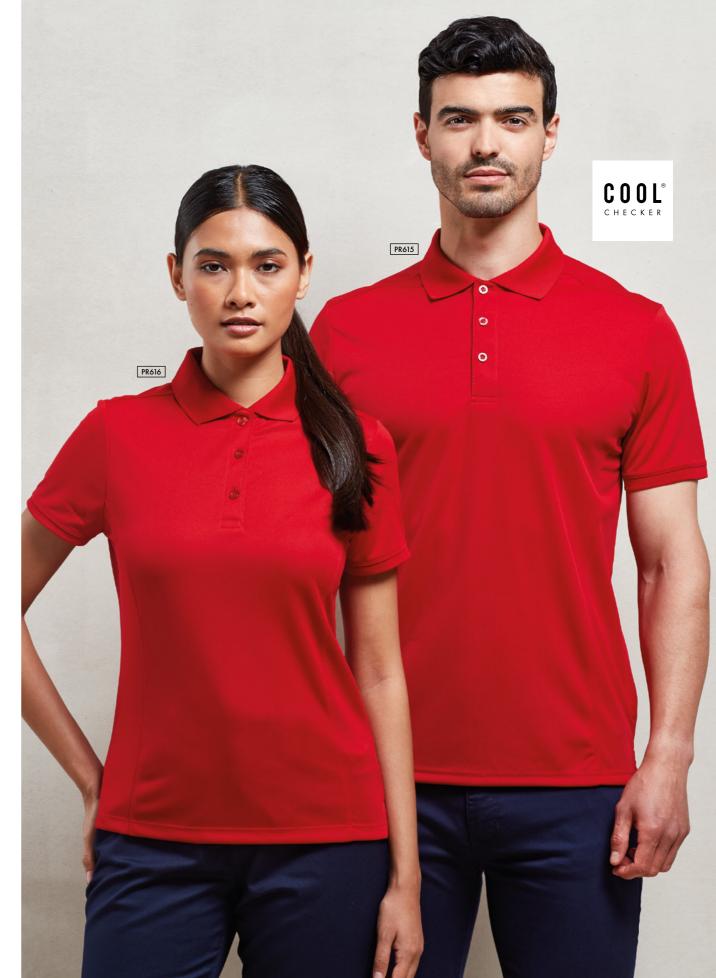

# Coolchecker® Polo Shirt

**Coolchecker® Pique Polo Shirt** • Side panels for fitted shape, Lightweight and breathable moisture wicking fabric, Three button placket, Ribbed knit collar and cuffs • 100% Polyester pique knit, 155gsm, 20 colours

 PR615
 Men's sizes: S/35" - \*5XL/51"

 PR616
 Women's sizes: XS/8 - 2XL/18