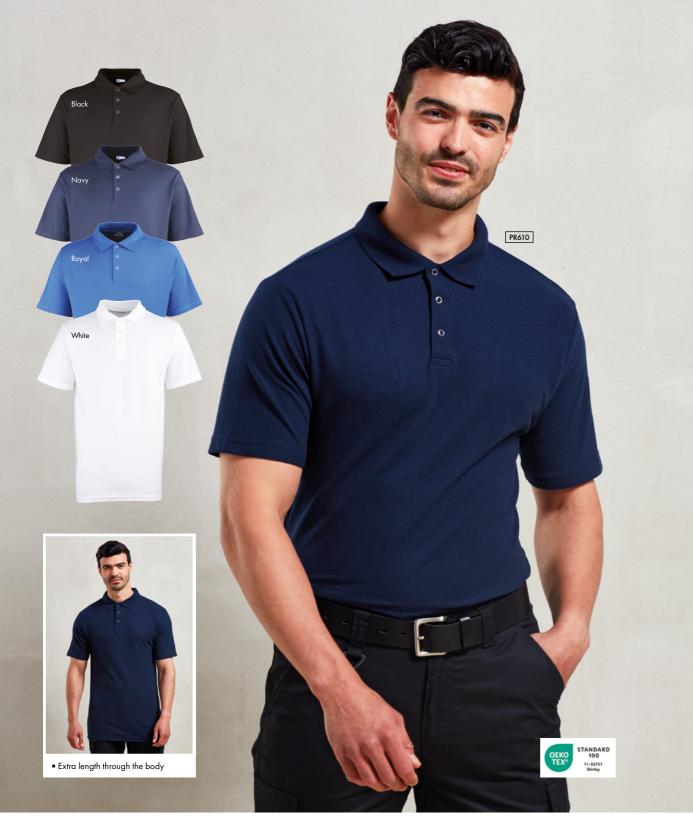

## **Studded Polo**

 PR610
 Studded Polo
 Three pop stud placket, Extra body length, Durable pique knit

 65% Polyester, 35% Cotton, 200gsm
 Sizes: \$/34" - 3XL/52" = 4 colours