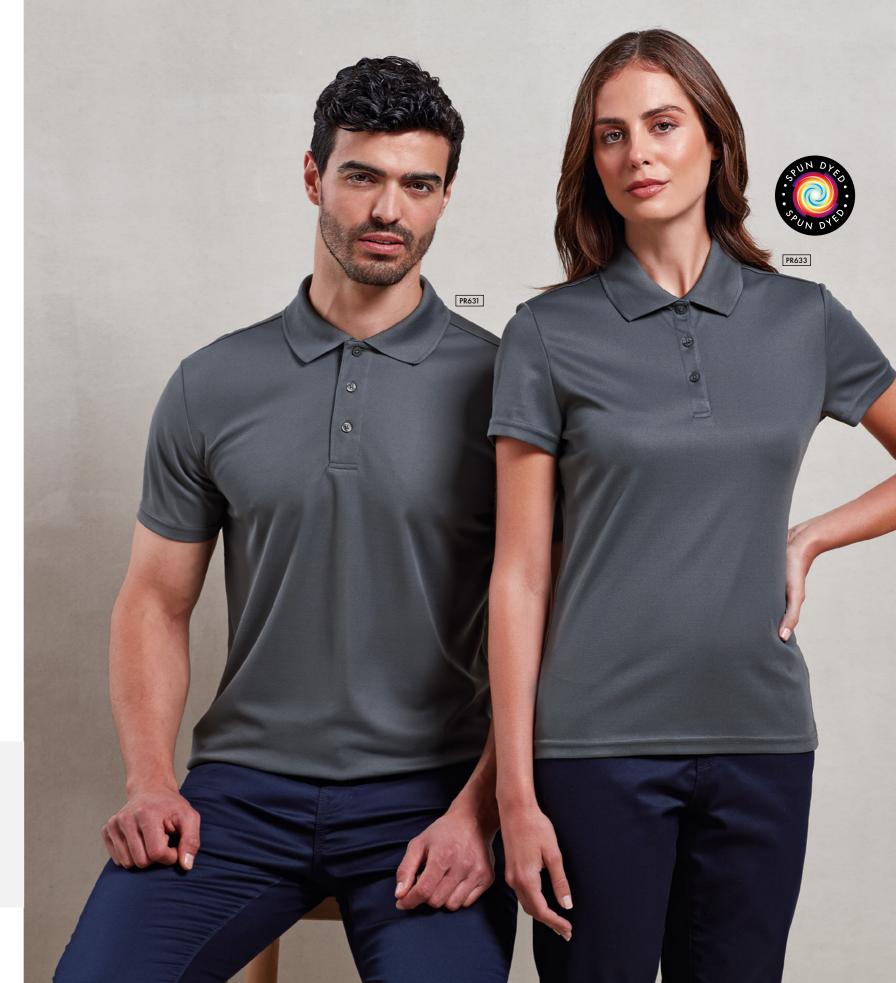

# Recycled Spun Dyed Polo Shirt

Spun dyeing uses 66% less water, 75% fewer chemicals and 60% less CO<sub>2</sub> compared to traditional dyeing methods.

Recycled Spun Dyed Polo Shirt 
Made with spun dyed recycled polyester yarn, Ribbed knit collar and cuffs, Three button placket 
100% Recycled Polyester, 160gsm, 3 colours

 PR631
 Men's sizes: \$/35" - 4XL/53"

 PR633
 Women's sizes: X\$/8 - 2XL/18