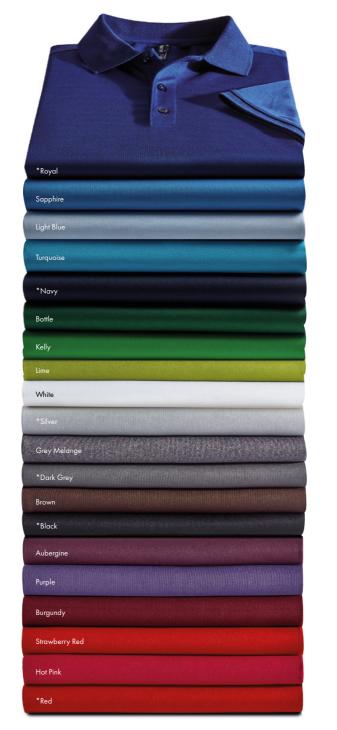

# Coolchecker® Polo Shirt

**Coolchecker® Pique Polo Shirt** • Side panels for fitted shape, Lightweight and breathable moisture wicking fabric, Three button placket, Ribbed knit collar and cuffs • 100% Polyester pique knit, 155gsm, 20 colours