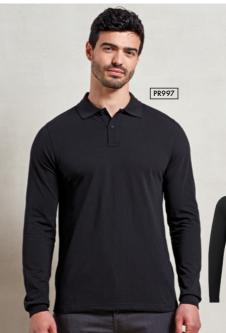

### PR997 'Essential' Unisex Long Sleeve Workwear Polo Shirt

Antimicrobial textile technology designed to kill microbes on the fabric surface, Ribbed knit collar and cuff, Two button placket, Extra body length = 65% Polyester, 35% Cotton, powered by HeiQ Viroblock, 200gsm = Sizes:
 \$/35" - 4XL/53" = 2 colours

Powered by HeiQ Viroblock, a world-leading innovative Swiss textile technology.

- HIS & HERS
- DURABILITY
- COLOURS
- SIZE RANGE

Ô