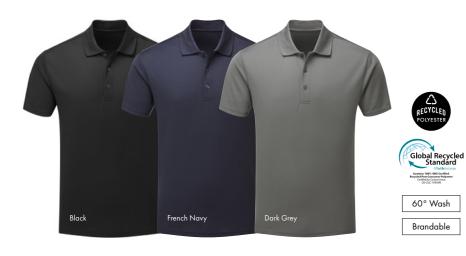

# Recycled Spun Dyed Polo Shirt

Spun dyeing uses 66% less water, 75% fewer chemicals and 60% less CO<sub>2</sub> compared to traditional dyeing methods.

Recycled Spun Dyed Polo Shirt 
Made with spun dyed recycled polyester yarn, Ribbed knit collar and cuffs, Three button placket 
100% Recycled Polyester, 160gsm, 3 colours

 PR631
 Men's sizes: \$/35" - 4XL/53"

 PR633
 Women's sizes: X\$/8 - 2XL/18