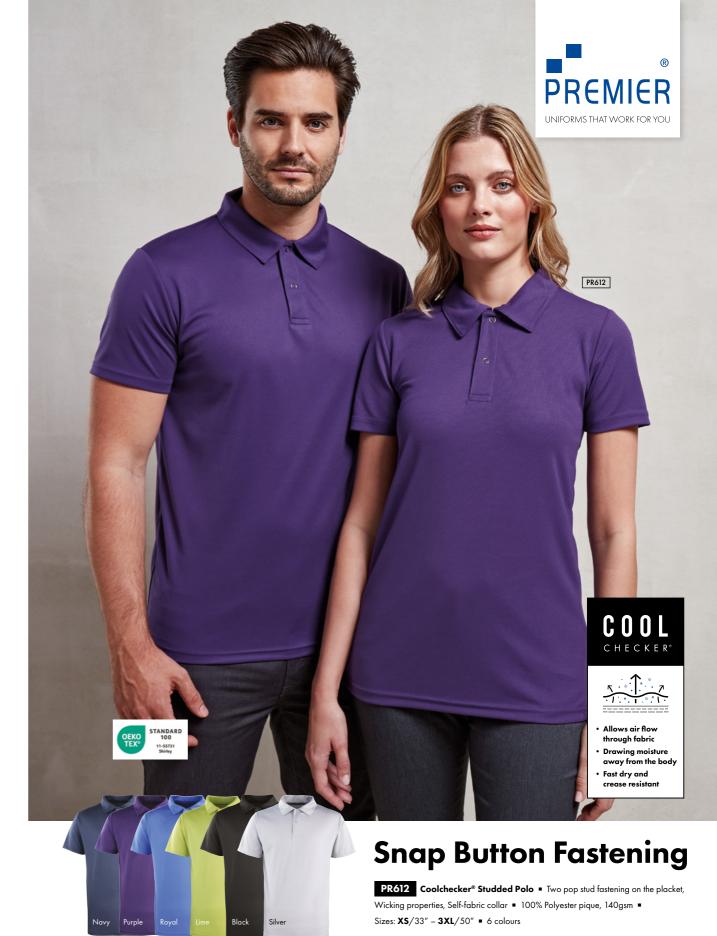

## Coolchecker® Contrast Polo Shirts

Contrast Tipped Coolchecker® Polo Shirt 
Contrast trim

• Contrast trim • Ribbed knit collar and cuffs

**COOL**® CHECKER

.

PREMIER

UNIFORMS THAT WORK FOR YOU

R