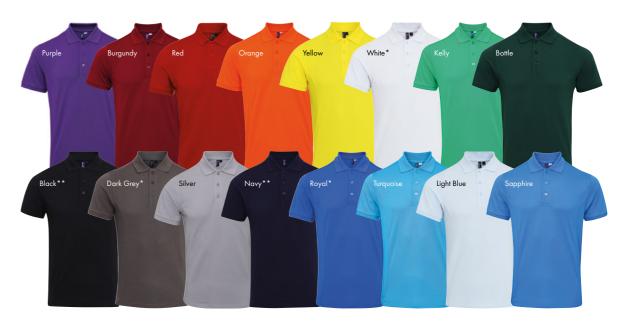

# **Performance Polo Shirts**

**Coolchecker® Plus Pique Polo** ■ Double pique knit for heavier construction, Four channel yarn for superior wicking and breathability, Ribbed knit collar and cuffs, Three button placket, Snag and crease resistant, Silvadur<sup>™</sup> technology for antimicrobial properties ■ 100% Polyester double pique knit, 185gsm, 16 colours