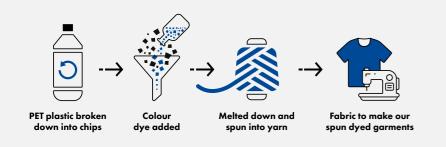

# Recycled Spun Dyed Polo Shirt

Spun dyeing uses 66% less water, 75% fewer chemicals and 60% less CO<sub>2</sub> compared to traditional dyeing methods.

Recycled Spun Dyed Polo Shirt 
Made with spun dyed recycled polyester yarn, Ribbed knit collar and cuffs, Three button placket 
100% Recycled Polyester, 160gsm, 3 colours