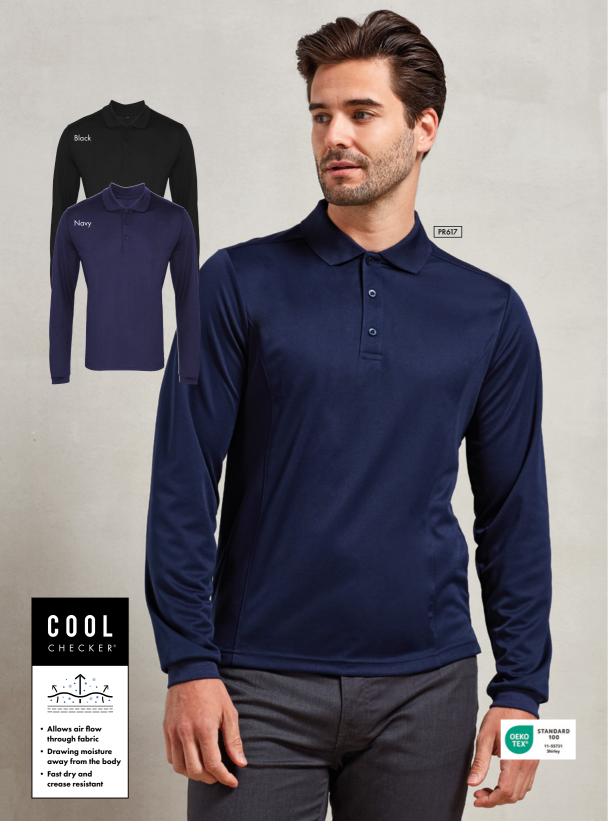

### Long Sleeve Coolchecker® Polo Shirt

PR617 Long Sleeve Coolchecker® Pique Polo = Ribbed knit collar and cuffs, Moisture management wicking fabric, Three button placket = 100% Polyester Pique, 155gsm = Sizes: XS/33" - 4XL/48" = 2 colours

60° Wash Brandable