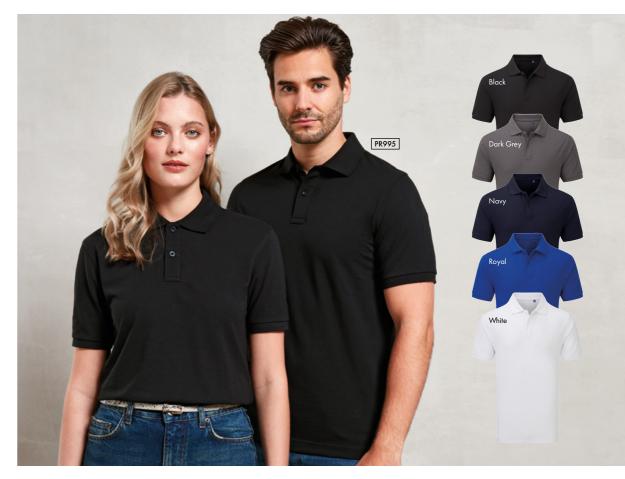

### PR995 'Essential' Unisex Short Sleeve Workwear Polo Shirt

Antimicrobial textile technology designed to kill microbes on the fabric surface, Ribbed knit collar and cuff, Two button placket, Extra body length
 65% Polyester, 35% Cotton, powered by HeiQ Viroblock, 200gsm
 Sizes:
 S/35" - 4XL/53" = 5 colours

Powered by HeiQ Viroblock, a world-leading innovative Swiss textile technology.

- HIS & HERS
- DURABILITY
- COLOURS
- SIZE RANGE

Ô