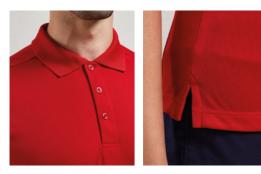

## Coolchecker® Contrast Polo Shirts

Contrast Tipped Coolchecker® Polo Shirt 
Contrast trim

• Contrast trim • Ribbed knit collar and cuffs

**COOL**® CHECKER

.

PREMIER

UNIFORMS THAT WORK FOR YOU

R