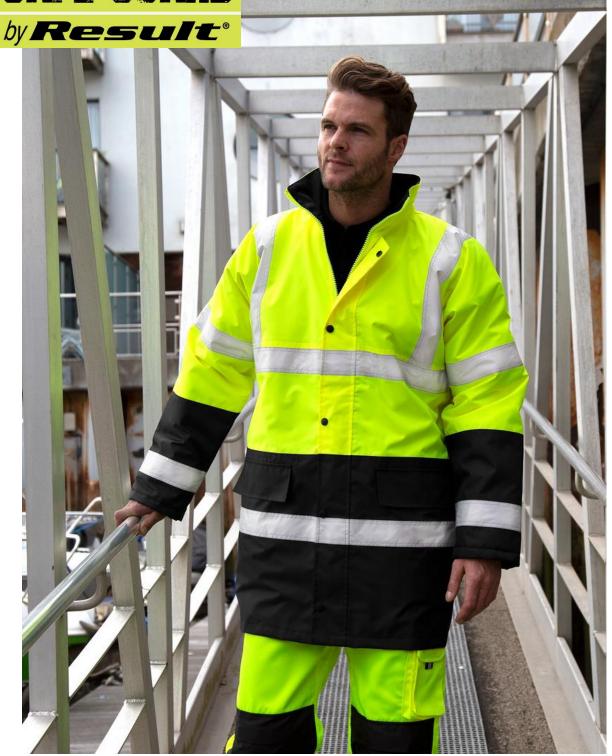

## **MOTORWAY 2-TONE SAFETY COAT**

## Assured weather protection long coat with visibility and value

Origin: China 27521 Commodity Code: 6201930000

Fabric -

Outer: 300D PU coated Oxford 100%

polyester

Filling: 160g/m<sup>2</sup> 100% polyester Lining: 190T diamond quilted 100%

Polyester

Tech:

EN ISO 20471:2013+A1-2016 - Class 3 RIS-3279-TOM - Class 3 (ORANGE ONLY)

EN343 WATERPROOF 1000mm, WINDPROOF

- 50mm reflective shoulder, body & sleeve safety bands
- Foldaway hood with draw cord adjuster
- Heavy duty 2-way zip through collar
- Large storm flap covered pockets
- Stud closing storm flap
- Diamond quilted lining
- Fully taped seams
- Stand up collar
- Inside pocket

USP:

- Dark lower panel masks grime
- Ready to brand tag-free
- CORE value range

| Sizes | S  | M  | L  | XL | 2XL | 3XL |
|-------|----|----|----|----|-----|-----|
| UK    | 38 | 41 | 44 | 47 | 50  | 53  |
| EU    | 48 | 50 | 54 | 56 | 60  | 64  |