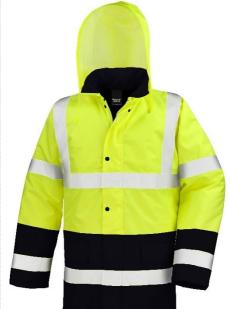

## **MOTORWAY 2-TONE SAFETY COAT**

## Assured weather protection long coat with visibility and value

Origin: China 27521 Commodity Code: 6201930000

Fabric -

Outer: 300D PU coated Oxford 100%

polyester

Filling: 160g/m<sup>2</sup> 100% polyester Lining: 190T diamond quilted 100%

Polyester

Tech:

EN ISO 20471:2013+A1-2016 - Class 3 RIS-3279-TOM - Class 3 (ORANGE ONLY)

EN343 WATERPROOF 1000mm, WINDPROOF

- 50mm reflective shoulder, body & sleeve safety bands
- Foldaway hood with draw cord adjuster
- Heavy duty 2-way zip through collar
- Large storm flap covered pockets
- Stud closing storm flap
- Diamond quilted lining
- Fully taped seams
- Stand up collar
- Inside pocket

| Decoration Access: Back hem zip |             | FLUORESCENT YELLOW/BLACK (394/BLK) FLUORESCENT ORANGE/BLACK (811/BLK)  Decoration Type: transfer, print & embroidery |  |  |
|---------------------------------|-------------|----------------------------------------------------------------------------------------------------------------------|--|--|
| Carton Qty: 10                  | Pack Qty: 5 | <b>SKU</b> : 6                                                                                                       |  |  |