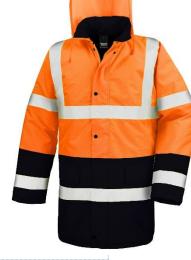

## **MOTORWAY 2-TONE SAFETY COAT**

## Assured weather protection long coat with visibility and value

Origin: China 27521 Commodity Code: 6201930000

Fabric -

Outer: 300D PU coated Oxford 100%

polyester

Filling: 160g/m<sup>2</sup> 100% polyester Lining: 190T diamond quilted 100%

Polyester

Tech:

EN ISO 20471:2013+A1-2016 - Class 3 RIS-3279-TOM - Class 3 (ORANGE ONLY)

EN343 WATERPROOF 1000mm, WINDPROOF

- 50mm reflective shoulder, body & sleeve safety bands
- Foldaway hood with draw cord adjuster
- Heavy duty 2-way zip through collar
- Large storm flap covered pockets
- Stud closing storm flap
- Diamond quilted lining
- Fully taped seams
- Stand up collar
- Inside pocket

USP:

- Dark lower panel masks grime
- Ready to brand tag-free
- CORE value range

| Sizes | S  | M  | L  | XL | 2XL | 3XL |
|-------|----|----|----|----|-----|-----|
| UK    | 38 | 41 | 44 | 47 | 50  | 53  |
| EU    | 48 | 50 | 54 | 56 | 60  | 64  |