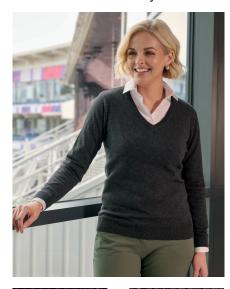

### RIGA WOMEN'S V-NECK JUMPER - 2396

#### **DESCRIPTION**

V-neck jumper, ribbed neck, cuff and hem, double contrast inner neck design detail.

COMMODITY CODE: 6110209900

#### **FABRIC SPECIFICATION**

Composition:

50% Merino Wool, 50% Cotton - 12 gauge knit