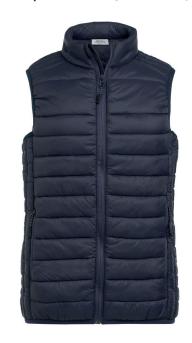

## **SKYLINE / PADDED GILET - 2407**

### **DESCRIPTION**

2 side zip pockets, soft elastic binding at hem, wider baffles across chest for decoration, 3 tonal zip pullers. Alternative zip puller colours available.

**COMMODITY CODE: 6211339000** 