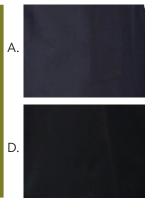

**SINCE 1912** 

# **OUTERWEAR** COLLECTION PADDED OUTERWEAR

## **SKYLINE / PADDED GILET - 2407**





### **DESCRIPTION**

2 side zip pockets, soft elastic binding at hem, wider baffles across chest for decoration, 3 tonal zip pullers. Alternative zip puller colours available.

**COMMODITY CODE: 6211339000** 

#### **FABRIC SPECIFICATION**

#### Composition:

100%Nylon

#### **SIZES**

4-6 XSM SML 8 MED 10 - 12LGE 14 XLG 16 - 182XL 20 3XL 22 - 24

#### **COLOURS**

#### Available in 2 fabric colours:

A. Navy

D. Black

#### **ALTERNATIVE ZIP PULLER COLOURS**

PACK OF 100

Bungee-style pullers are available to order separately for personalisation.

Code & Colours: 1979 A, B, C, D, E, F, G, H, I, J













Do NOT tumble dry



Cool iron over damp cloth



garments can be dry cleaned

## **GARMENT MEASURED FLAT & FASTENED (CM)**

| Size            | XS   | S    | М    | L    | XL   |