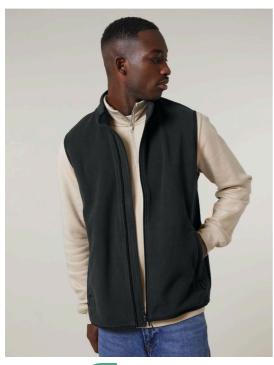

### The men's sleeveless fleece jacket

Medium Fit S > 5XL\* 0 GSM

### **Details**

- Sleeveless
- Elastic binding at neck edge, armhole and hem
- · Inside back neck grosgrain loop
- · Nylon coil zipper with metal puller and cord ending
- Brushed fabric with Anti piling finish on inside and outside
- Front side welt pockets with zip opening
- Inside back neck tape in recycled polyester

### Composition

Shell - Polar Fleece 100% Polyester - Recycled -Brushed