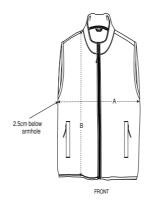

### Size Guide

|   | Sizes       | S  | М  | L  | XL   | XXL  | 3XL | 4XL | 5XL |
|---|-------------|----|----|----|------|------|-----|-----|-----|
| Α | Half Chest  | 53 | 56 | 59 | 62   | 66   | 70  | 75  | 80  |
| В | Body Length | 68 | 70 | 72 | 74.5 | 76.5 | 79  | 80  | 81  |