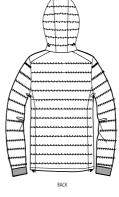

#### Details

- Set-in sleeve
- High collar with detachable hood with matte metal hidden snaps
- Hood opening and bottom hem with adjustable plastic stopper and elastic cord
- Reverse nylon zip at center front
- · Zipped welt pockets with extra grosgrain puller
- Fully quilted
- Side panels for better shape
- Soft 1x1 rib at sleeve hem
- Inside seams with binding finish