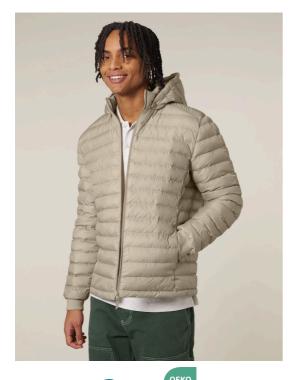

### The men's padded jacket

Fitted

S > 5XL\*

75 GSM

#### Details

- Set-in sleeve
- High collar with detachable hood with matte metal hidden snaps
- Hood opening and bottom hem with adjustable plastic stopper and elastic cord
- Reverse nylon zip at center front
- · Zipped welt pockets with extra grosgrain puller
- Fully quilted
- Side panels for better shape
- Soft 1x1 rib at sleeve hem
- Inside seams with binding finish