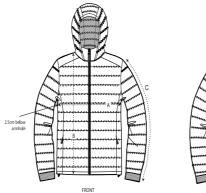

#### Size Guide

|   | Sizes         | S    | М  | L    | XL | XXL  | 3XL  |
|---|---------------|------|----|------|----|------|------|
| А | Half Chest    | 55.5 | 58 | 61.5 | 65 | 68.5 | 72   |
| В | Body Length   | 68   | 70 | 73   | 75 | 77   | 79   |
| С | Sleeve Length | 67.5 | 69 | 70.5 | 72 | 73.5 | 73.5 |