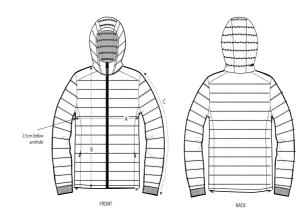

## **Details**

- Set-in sleeve
- · High collar with detachable hood with matte metal hidden snaps
- · Hood opening and bottom hem with adjustable plastic stopper and elastic cord
- · Reverse nylon zip at center front
- · Zipped welt pockets with extra grosgrain puller
- Fully quilted
- Side panels for better shape
- Soft 1x1 rib at sleeve hem
- Inside seams with binding finish

## Size Guide

|   | Sizes         | S    | М  | L    | XL | XXL  | 3XL  |
|---|---------------|------|----|------|----|------|------|
| Α | Half Chest    | 55.5 | 58 | 61.5 | 65 | 68.5 | 72   |
| В | Body Length   | 68   | 70 | 73   | 75 | 77   | 79   |
| С | Sleeve Length | 67.5 | 69 | 70.5 | 72 | 73.5 | 73.5 |