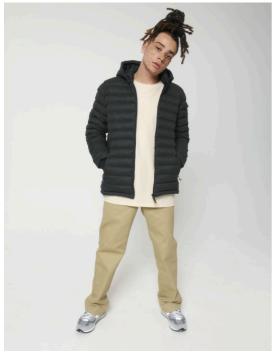

# The wool-like men's padded jacket

Fitted S > 3XL 140 GSM

## **Details**

- Set-in sleeve
- · High collar with detachable hood with matte metal hidden snaps
- · Hood opening and bottom hem with adjustable plastic stopper and elastic cord
- · Reverse nylon zip at center front
- · Zipped welt pockets with extra grosgrain puller
- Fully quilted
- Side panels for better shape
- Soft 1x1 rib at sleeve hem
- Inside seams with binding finish

## Composition

Shell - Plain Weave Brushed 100% Polyester - Recycled - , 140.0 GSM Fluorine-free DWR Padding 100% Polyester - Recycled -

Lining - Plain Weave 100% Polyester - Recycled Fluorine-free DWR