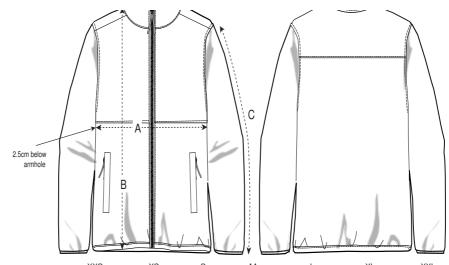

#### Size Guide

|   | Sizes         | XXS  | XS | S  | M  | L    | XL | XXL  | 3XL  |
|---|---------------|------|----|----|----|------|----|------|------|
| Α | Half Chest    | 48   | 52 | 50 | 56 | 59   | 62 | 66   | 70   |
| В | Body Length   | 61   | 68 | 64 | 72 | 74   | 76 | 78.5 | 80.5 |
| С | Sleeve Length | 58.5 | 62 | 60 | 64 | 65.5 | 67 | 68.5 | 68.5 |