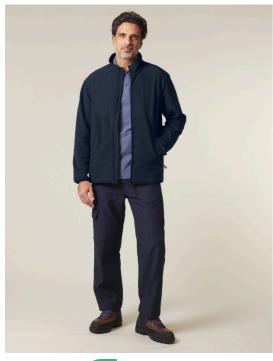

# The unisex fleece jacket

Medium Fit XXS > 3XL 300 GSM

#### **Details**

- · Set in sleeves
- · Elastic binding at cuffs and hem
- Inside back neck binding loop and back neck tape
- · Nylon coil zipper with metal puller and cord ending
- Brushed Polar fleece fabric with Anti piling finish on inside and outside
- Front side welt pockets with hidden zip closure
- Contrast softshell fabric at Yoke and outer collar,
- Inside invisible zipper at wearer left chest for easy decoration.

#### Composition

Shell - Polar Fleece 100% Polyester - Recycled - , 300.0 GSM Brushed