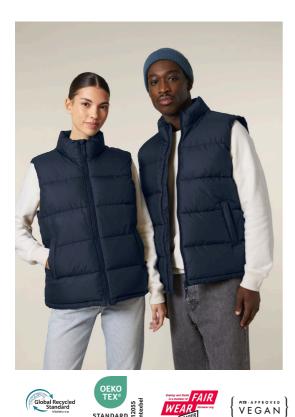

## The unisex puffer gilet

**Medium Fit** 

Details

- Nylon coil zip at center front with chin guard
- · Zipped welt pockets with extra grosgrain tape
- Stand collar
- Grosgrain straps on inside for versatile and hands-free carrying
- Inside zip opening at bottom hem and wearer's left chest for easy decoration

#### Composition

Shell - Plain Weave 100% Polyester - Recycled - , 75.0 GSM Fluorine-free DWR Padding 100% Polyester - Recycled -

Lining - Taffeta 100% Polyester - Recycled