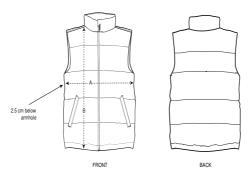

#### Size Guide

|   | Sizes       | XXS | XS | S  | М  | L  | XL   | XXL  | 3XL  |
|---|-------------|-----|----|----|----|----|------|------|------|
| А | Half Chest  | 53  | 55 | 57 | 61 | 64 | 67   | 71   | 75   |
| В | Body Length | 60  | 63 | 67 | 70 | 72 | 74.5 | 76.5 | 78.5 |