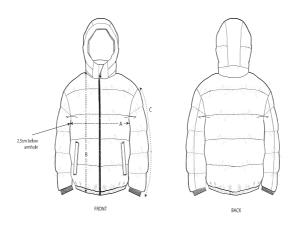

#### Size Guide

|   | Sizes         | XXS  | XS   | S    | М    | L    | XL   | XXL  | 3XL  |
|---|---------------|------|------|------|------|------|------|------|------|
| Α | Half Chest    | 56.5 | 57.5 | 61   | 64.5 | 68   | 71.5 | 75   | 78.5 |
| В | Body Length   | 64   | 66   | 71   | 76   | 78   | 80   | 82   | 84   |
| С | Sleeve Length | 61.5 | 62.5 | 66.5 | 68   | 69.5 | 71   | 72.5 | 72.5 |