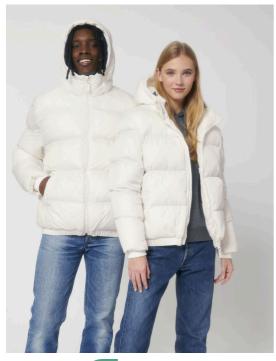

# The oversized puffer jacket

Oversized XXS > 3XL 75 GSM

#### **Details**

- Set-in sleeve
- 1x1 Rib at sleeve cuff
- · Elastic bottom hem
- · Lined hood with adjustable plastic stoppers and elastic cords on inside
- Nylon zip at center front with chin guard
- Zipped welt pockets with extra grosgrain tape
- Self fabric half moon at back neck
- Inside zipped chest pocket
- Grosgrain straps on inside for versatile and hands-free carrying
- Inside zip opening at bottom hem and wearer's left chest for easy decoration

## Whites

# Colors

\_