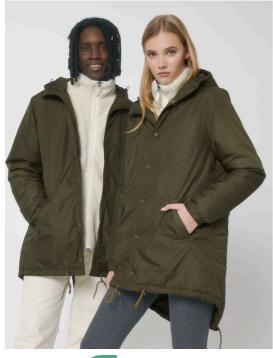

# The unisex padded parker jacket

Medium Fit XXS > 3XL 75 GSM

#### **Details**

- · Set-in sleeve
- · Metal snaps at center front
- · Welt pockets at front
- · Round drawcords at bottom hem
- Semi elastic sleeve cuff
- Double layered hood with adjustable plastic stopper and elastic cord on inside
- · Diamond quilting on inside lining
- Inside zip opening at bottom hem and wearer's left chest for easy decoration