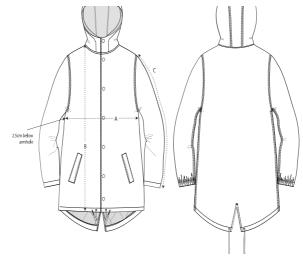

#### **Details**

- · Set-in sleeve
- · Metal snaps at center front
- · Welt pockets at front
- · Round drawcords at bottom hem
- Semi elastic sleeve cuff
- Double layered hood with adjustable plastic stopper and elastic cord on inside
- · Diamond quilting on inside lining
- Inside zip opening at bottom hem and wearer's left chest for easy decoration

### Size Guide

|   | Sizes         | XXS  | XS   | S    | М    | L    | XL   | XXL  | 3XL  |
|---|---------------|------|------|------|------|------|------|------|------|
| Α | Half Chest    | 52   | 54.5 | 57   | 59.5 | 63   | 66.5 | 70   | 73.5 |
| В | Body Length   | 78   | 81   | 84   | 86   | 88   | 90   | 92   | 94   |
| С | Sleeve Length | 63.5 | 64.5 | 68.5 | 70   | 71.5 | 73   | 74.5 | 74.5 |