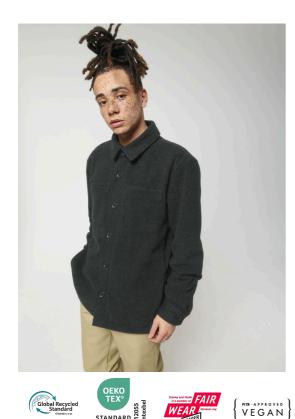

# The Unisex overshirt

**Medium Fit** 

390 GSM

#### Details

- Unlined shirt jacket
- Set-in sleeve
- Self fabric collar with collar stand
- Button down front placket with one button on sleeve cuff

XXS > 3XL

- Chest pockets and side seam pockets on both sides
- Inside hanger loop in grosgrain tape
- Spare buttons attached on inside seam
- Due to the nature of recycled polyester fibres there may be some impurities found on lighter colours

#### Composition

Shell - Twill Brushed 100% Polyester - Recycled - , 390.0 GSM Brushed