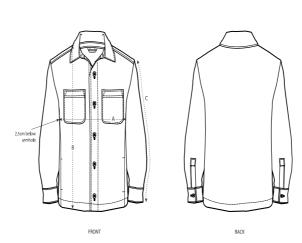

#### Details

- Unlined shirt jacket
- Set-in sleeve
- Self fabric collar with collar stand
- Button down front placket with one button on sleeve cuff

XXS > 3XL

- Chest pockets and side seam pockets on both sides
- Inside hanger loop in grosgrain tape
- Spare buttons attached on inside seam
- Due to the nature of recycled polyester fibres there may be some impurities found on lighter colours

## **Essential Heathers**

Size Guide

|   | Sizes         | XXS  | XS   | S    | М  | L    | XL | XXL  | 3XL  |
|---|---------------|------|------|------|----|------|----|------|------|
| А | Half Chest    | 50.5 | 53   | 55.5 | 58 | 61.5 | 65 | 68.5 | 72   |
| В | Body Length   | 65   | 68   | 72   | 75 | 77   | 79 | 81   | 83   |
| С | Sleeve Length | 61.5 | 62.5 | 66.5 | 68 | 69.5 | 71 | 72.5 | 72.5 |