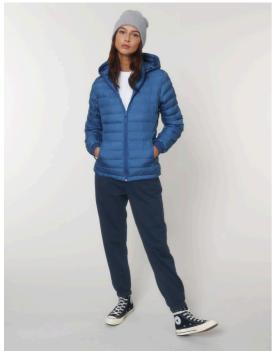

# The women's padded jacket

Fitted XS > XXL 75 GSM

#### **Details**

- · Set-in sleeve
- · High collar with detachable hood with matte metal hidden snaps
- · Hood opening and bottom hem with adjustable plastic stopper and elastic cord
- · Reverse nylon zip at center front
- · Zipped welt pockets with extra grosgrain puller
- Fully quilted
- Side panels for better shape
- Soft 1x1 rib at sleeve hem
- Inside seams with binding finish

#### Composition

Shell - Plain Weave 100% Polyester - Recycled - , 75.0 GSM Fluorine-free DWR Padding 100% Polyester - Recycled -

Lining - Plain Weave 100% Polyester - Recycled Fluorine-free DWR