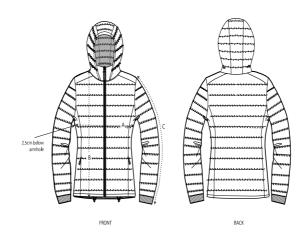

# The women's padded jacket

Fitted XS > XXL 75 GSM

#### **Details**

- · Set-in sleeve
- · High collar with detachable hood with matte metal hidden snaps
- · Hood opening and bottom hem with adjustable plastic stopper and elastic cord
- · Reverse nylon zip at center front
- · Zipped welt pockets with extra grosgrain puller
- Fully quilted
- Side panels for better shape
- Soft 1x1 rib at sleeve hem
- Inside seams with binding finish