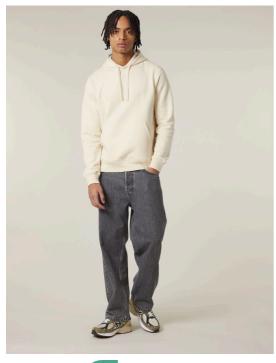

## The iconic mid-light unisex hoodie sweatshirt

Medium Fit XXS > 5XL\* 280 GSM

#### **Details**

- · Set-in sleeve
- · Self fabric lined hood
- · Flat drawcords in matching body colour
- Stitched buttonhole eyelets
- Inside herringbone back neck tape
- · Self fabric half moon at back neck
- 1x1 rib at sleeve hem and bottom hem
- Flatlock topstitch on all seams
- Kangaroo pocket with flatlock topstitch

#### Composition

Shell - Brushed 85% Cotton - Organic Ring Spun Combed, 15% Polyester - Recycled - , 280.0 GSM Fabric washed