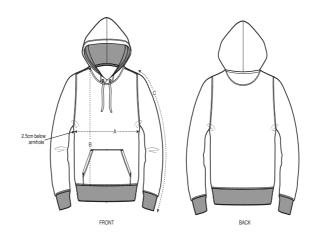

## The iconic mid-light unisex hoodie sweatshirt

Medium Fit XXS > 5XL\* 280 GSM

#### **Details**

- · Set-in sleeve
- · Self fabric lined hood
- · Flat drawcords in matching body colour
- Stitched buttonhole eyelets
- Inside herringbone back neck tape
- · Self fabric half moon at back neck
- 1x1 rib at sleeve hem and bottom hem
- Flatlock topstitch on all seams
- Kangaroo pocket with flatlock topstitch

#### Size Guide

|   | Sizes         | XXS  | XS   | S  | М    | L    | XL | XXL  | 3XL  | 4XL  | 5XL  |
|---|---------------|------|------|----|------|------|----|------|------|------|------|
| Α | Half Chest    | 46   | 48   | 50 | 54   | 57   | 60 | 64   | 68   | 73   | 78   |
| В | Body Length   | 59   | 62   | 66 | 70   | 72   | 74 | 76   | 78   | 80   | 81   |
| С | Sleeve Length | 56.5 | 58.5 | 63 | 65.5 | 67.5 | 68 | 68.5 | 68.5 | 68.5 | 68.5 |