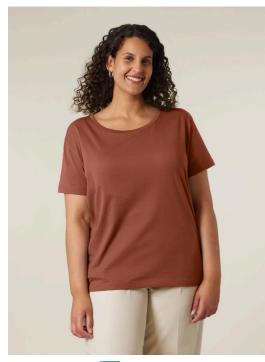

# The iconic mid-light women's scoop neck tshirt

**Medium Fit** 

XS > XXL

155 GSM

### Details

- Set-in sleeve
- Self fabric inserted neck binding
- Inside back neck tape in self fabric
- Narrow twin needle topstitch at sleeve cuff and hem