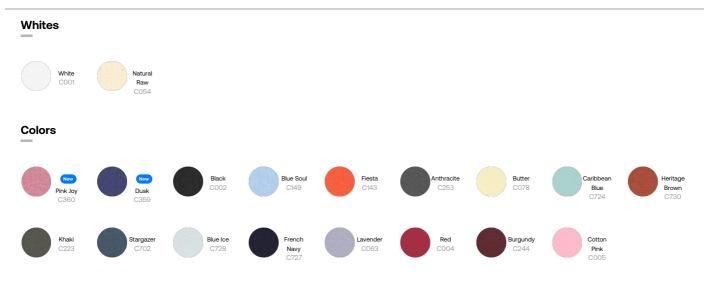

# The iconic mid-light women's scoop neck tshirt

**Medium Fit** 

XS > XXL

155 GSM

### Details

- Set-in sleeve
- Self fabric inserted neck binding
- Inside back neck tape in self fabric
- Narrow twin needle topstitch at sleeve cuff and hem

# Composition

Country of origin

Shell - Single Jersey 100% Cotton - Organic Ring Spun Combed - , 155.0 GSM Fabric washed

### Care

Wash similar colours together, no ironing on print, wash and iron inside out.

 $\boxtimes \boxtimes \boxtimes \boxtimes \oslash \boxtimes$ 







Weaving : Bangladesh Dyeing : Bangladesh Assembly : Bangladesh

# s7anley/s7ella



#### **Essential Heathers**



# **Special Heathers**



# Size Guide



|   | Sizes         | XS | S    | М  | L    | XL | XXL  |
|---|---------------|----|------|----|------|----|------|
| А | Half Chest    | 47 | 50   | 53 | 56   | 59 | 63   |
| в | Body Length   | 59 | 62   | 64 | 66   | 68 | 70   |
| С | Sleeve Length | 17 | 17.5 | 18 | 18.5 | 19 | 19.5 |

### Packing

| g          |     |     |     |     |     |     |  |
|------------|-----|-----|-----|-----|-----|-----|--|
| Sizes      | XS  | S   | М   | L   | XL  | XXL |  |
| Pieces/bag | 1   | 1   | 1   | 1   | 1   | 1   |  |
| Pieces/box | 100 | 100 | 100 | 100 | 100 | 100 |  |
|            |     |     |     |     |     |     |  |