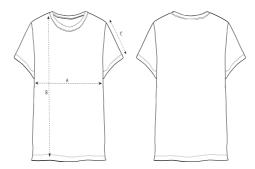

# Size Guide

|   | Sizes         | XS | S    | М  | L    | XL | XXL  |
|---|---------------|----|------|----|------|----|------|
| А | Half Chest    | 47 | 50   | 53 | 56   | 59 | 63   |
| в | Body Length   | 59 | 62   | 64 | 66   | 68 | 70   |
| С | Sleeve Length | 17 | 17.5 | 18 | 18.5 | 19 | 19.5 |