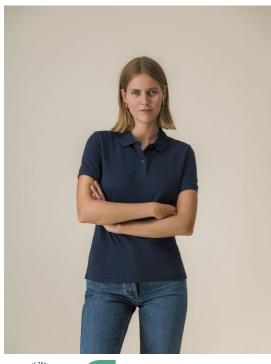

# The Iconic Women's Mid Lightweight Polo

Fitted XS > XXL 185 GSM

#### **Details**

- · Set-in sleeve
- Flat knit rib on collar and sleeve hem
- Inside heavy single jersey back neck tape
- Front inserted placket with 2 buttons in matching body colour
- Slit and bartack finish at side seam hem
- Single needle topstitch at shoulder seams
- Bottom hem with narrow double needle topstitch

#### Composition

Shell - Piqué 100% Cotton - Organic Ring Spun Combed - 185 GSM Panel washed