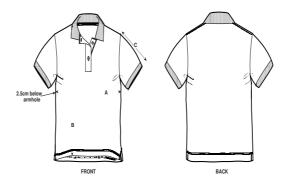

#### **Details**

- · Set-in sleeve
- Flat knit rib on collar and sleeve hem
- Inside heavy single jersey back neck tape
- Front inserted placket with 2 buttons in matching body colour
- Slit and bartack finish at side seam hem
- Single needle topstitch at shoulder seams
- Bottom hem with narrow double needle topstitch

#### Size Guide

|   | Sizes         | XS   | S  | M    | L  | XL   | XXL |
|---|---------------|------|----|------|----|------|-----|
| Α | Half Chest    | 42   | 45 | 48   | 51 | 55   | 59  |
| В | Body Length   | 60   | 62 | 64   | 66 | 68   | 70  |
| С | Sleeve Length | 17.5 | 18 | 18.5 | 19 | 19.5 | 20  |