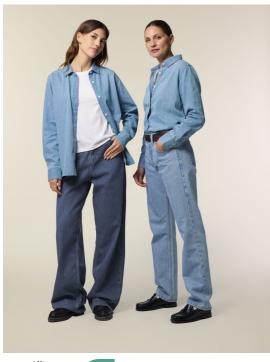

# The Women's Denim Shirt

Medium Fit XS > XXL 235 GSM

#### **Details**

- · Point collar with single needle topstiches
- · Collar stand with one contrast button
- Front placket with single needle topstitches on each side
- Forwarded shoulder
- · Back yoke
- Inside yoke in self fabric
- Set-in sleeves
- · Sleeve placket with one button
- · Cuff with two buttons
- · Straight cuff corners
- · Double pleats at cuff seam
- Faded look on all seams due to garment washing
- Indigo yarn dyed product, each garment may vary in appearance, colour may bleed, follow our care label
- Read carefully print recommendations

#### Composition

Shell - Woven denim 100% Cotton - Organic Ring Spun Combed - 235 GSM Garment dyed