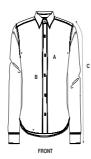

### Size Guide

|   | Sizes         | XS   | S    | М    | L    | XL   | XXL  |
|---|---------------|------|------|------|------|------|------|
| Α | Half Chest    | 47   | 50   | 53   | 56   | 59   | 62   |
| В | Body Length   | 64.8 | 66.5 | 68.5 | 70.5 | 72.5 | 74.5 |
| С | Sleeve Length | 58.5 | 59   | 60   | 61   | 62   | 63   |