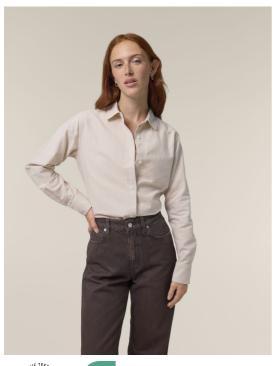

# The Women's Oxford Shirt

Medium Fit XS > XXL 190 GSM

#### **Details**

- · Point collar with single needle topstiches
- Collar stand
- Front placket with single needle topstitches on each side
- Forwarded shoulder
- Back yoke with box pleat
- Inside yoke in self fabric
- Set-in sleeves
- · Sleeve placket with one button
- · Sleeve cuff with two buttons
- Rounded cuff corners
- Double pleats at cuff seam

## Composition

Shell - Oxford 100% Cotton - Organic Ring Spun Combed - 190 GSM Garment washed