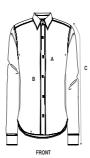

#### **Details**

- · Point collar with single needle topstiches
- Collar stand
- Front placket with single needle topstitches on each side
- Forwarded shoulder
- Back yoke with box pleat
- Inside yoke in self fabric
- Set-in sleeves
- · Sleeve placket with one button
- · Sleeve cuff with two buttons
- Rounded cuff corners
- Double pleats at cuff seam

## Size Guide

|   | Sizes         | XS   | S    | М    | L    | XL   | XXL  |
|---|---------------|------|------|------|------|------|------|
| Α | Half Chest    | 47   | 50   | 53   | 56   | 59   | 62   |
| В | Body Length   | 64.8 | 66.5 | 68.5 | 70.5 | 72.5 | 74.5 |
| С | Sleeve Length | 58.5 | 59   | 60   | 61   | 62   | 63   |