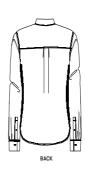

#### **Details**

- · Point collar with single needle topstiches
- Collar stand
- Front placket with single needle topstitches on each side
- Forwarded shoulder
- Back yoke with box pleat
- Inside yoke in self fabric
- Set-in sleeves
- · Sleeve placket with one button
- · Sleeve cuff with two buttons
- Rounded cuff corners
- Double pleats at cuff seam