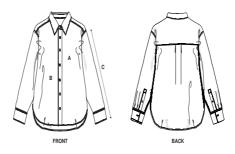

#### **Details**

- · Point collar with single needle topstiches
- Collar stand
- · Grown on placket with single needle topstitches on each side
- Forwarded shoulder
- Back yoke with box pleat
- Inside yoke in self fabric
- Dropped shoulders
- Sleeve placket with one button
- · Sleeve cuff with two buttons
- · Rounded cuff corners
- Double pleats at cuff seam

#### Size Guide

|   | Sizes         | XS   | S  | М  | L  | XL | XXL |
|---|---------------|------|----|----|----|----|-----|
| Α | Half Chest    | 52   | 55 | 58 | 61 | 64 | 67  |
| В | Body Length   | 68.3 | 70 | 72 | 74 | 76 | 78  |
| С | Sleeve Length | 54.5 | 55 | 56 | 57 | 58 | 59  |