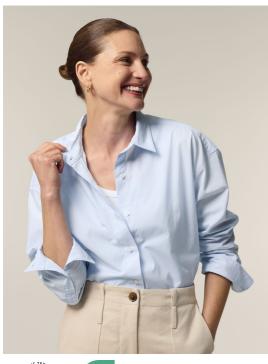

# The Women's Relaxed Poplin Shirt

Relaxed Fit XS > XXL 130 GSM

#### **Details**

- · Point collar with single needle topstiches
- Collar stand
- · Grown on placket with single needle topstitches on each side
- Forwarded shoulder
- Back yoke with box pleat
- Inside yoke in self fabric
- Dropped shoulders
- Sleeve placket with one button
- · Sleeve cuff with two buttons
- · Rounded cuff corners
- Double pleats at cuff seam

#### Composition

Shell - Poplin 100% Cotton - Organic Ring Spun Combed - 130 GSM Garment washed