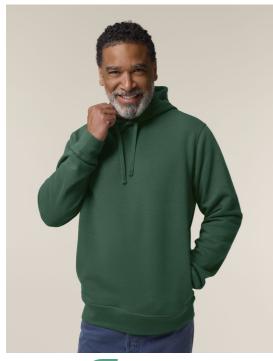

# The Unisex Side Pocket Hoodie Sweatshirt

Medium Fit XXS > 3XL 280 GSM

#### **Details**

- Set-in sleeves
- · Self fabric lined hood
- · Flat drawcords in matching body colour
- Embroidered buttonhole eyelets
- 1x1 rib at sleeves cuffs and bottom hem
- Slanted side seam with pockets
- 3 needles flatlock stitches on all seams
- Herringbone tape at insde back neck seam and inside of zipper
- Self fabric half moon at back neck

#### Composition

Shell - Brushed 85% Cotton - Organic Ring Spun Combed , 15% Polyester - Recycled - 280 GSM Fabric washed