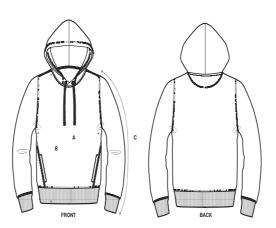

#### **Details**

- Set-in sleeves
- · Self fabric lined hood
- · Flat drawcords in matching body colour
- Embroidered buttonhole eyelets
- 1x1 rib at sleeves cuffs and bottom hem
- Slanted side seam with pockets
- 3 needles flatlock stitches on all seams
- Herringbone tape at insde back neck seam and inside of zipper
- Self fabric half moon at back neck

#### Size Guide

|   | Sizes         | XXS  | XS   | S  | М    | L    | XL | XXL  | 3XL  |
|---|---------------|------|------|----|------|------|----|------|------|
| Α | Half Chest    | 46   | 48   | 50 | 54   | 57   | 60 | 64   | 68   |
| В | Body Length   | 59   | 62   | 66 | 70   | 72   | 74 | 76   | 78   |
| С | Sleeve Length | 56.5 | 58.5 | 63 | 65.5 | 67.5 | 68 | 68.5 | 68.5 |