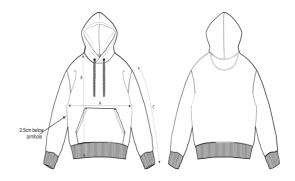

# The iconic unisex hoodie sweatshirt

Medium Fit XXS > 5XL\* 350 GSM

#### **Details**

- Set-in sleeve
- Double self fabric lined hood
- Round drawcords in matching body colour
- Closed end metal tipping and metal eyelets
- Herringbone tape at insde back neck seam
- · Self fabric half moon at back neck
- 2 needle topstitch centred on seam at hem, cuff and armhole
- 1x1 rib at sleeve hem and bottom hem
- · Kangaroo pocket at front

## Size Guide

|   | Sizes         | XXS  | XS   | S  | М    | L    | XL | XXL  | 3XL  | 4XL  | 5XL  |
|---|---------------|------|------|----|------|------|----|------|------|------|------|
| Α | Half Chest    | 51   | 53   | 55 | 59   | 62   | 65 | 69   | 73   | 78   | 83   |
| В | Body Length   | 62   | 65   | 69 | 73   | 75   | 77 | 79   | 81   | 83   | 84   |
| С | Sleeve Length | 57.5 | 59.5 | 63 | 65.5 | 67.5 | 68 | 68.5 | 68.5 | 68.5 | 68.5 |