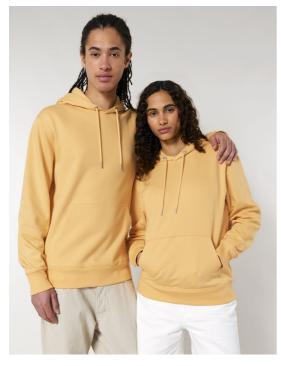

# The iconic unisex hoodie sweatshirt

Medium Fit XXS > 5XL\* 350 GSM

#### **Details**

- Set-in sleeve
- Double self fabric lined hood
- Round drawcords in matching body colour
- Closed end metal tipping and metal eyelets
- Herringbone tape at insde back neck seam
- · Self fabric half moon at back neck
- 2 needle topstitch centred on seam at hem, cuff and armhole
- 1x1 rib at sleeve hem and bottom hem
- · Kangaroo pocket at front