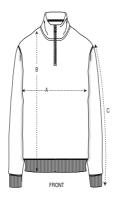

#### Details

- Set-in sleeves
- Self fabric mock neck collar
- Quarter zip at center front
- 1x1 rib at sleeves cuffs and bottom hem
- Double needles topstitches at armhole, sleeves cuffs and bottom hem
- Herringbone tape at inside back neck and at inside of zipper
- Self fabric half moon at back neck

#### Size Guide

|   | Sizes         | XXS  | XS   | S  | М    | L    | XL | XXL  | 3XL  | 4XL  | 5XL  |
|---|---------------|------|------|----|------|------|----|------|------|------|------|
| Α | Half Chest    | 46   | 48   | 50 | 54   | 57   | 60 | 64   | 68   | 73   | 78   |
| В | Body Length   | 59   | 62   | 66 | 70   | 72   | 74 | 76   | 78   | 80   | 81   |
| С | Sleeve Length | 56.5 | 58.5 | 63 | 65.5 | 67.5 | 68 | 68.5 | 68.5 | 68.5 | 68.5 |