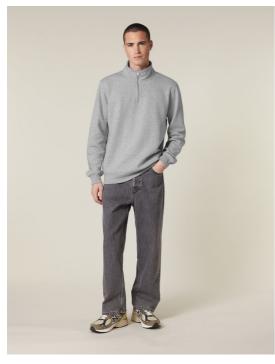

### The unisex quarter zip sweatshirt

Medium Fit XXS 5XL\*

#### Details

- Set-in sleeves
- Self fabric mock neck collar
- Quarter zip at center front
- 1x1 rib at sleeves cuffs and bottom hem
- Double needles topstitches at armhole, sleeves cuffs and bottom hem
- Herringbone tape at inside back neck and at inside of zipper
- Self fabric half moon at back neck