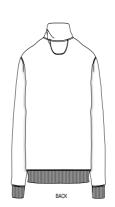

#### Details

- Set-in sleeves
- Self fabric mock neck collar
- Quarter zip at center front
- 1x1 rib at sleeves cuffs and bottom hem
- Double needles topstitches at armhole, sleeves cuffs and bottom hem
- Herringbone tape at inside back neck and at inside of zipper
- Self fabric half moon at back neck